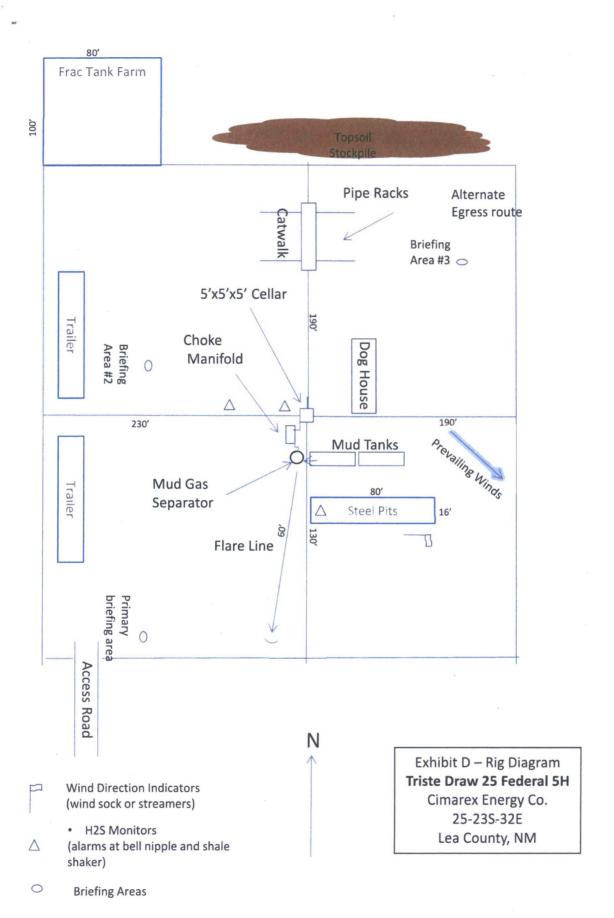

| UNITED STATES (June 2015)  DEPARTMENT OF THE INTERIOR BUREAU OF LAND MANAGEMENT  SUNDRY NOTICES AND REPORTS ON WELLS Do not use this form for proposals to drill or to re-enter an abandoned well. Use form 3160-3 (APD) for such proposals. |                                                                                                                                            |                                                                                                                      | CD Hobbs                                              | FORM APPROVED OMB NO. 1004-0137 Expires: January 31, 2018  5. Lease Serial No. NMLC063228  6. If Indian, Allottee or Tribe Name |                                                                          |
|----------------------------------------------------------------------------------------------------------------------------------------------------------------------------------------------------------------------------------------------|--------------------------------------------------------------------------------------------------------------------------------------------|----------------------------------------------------------------------------------------------------------------------|-------------------------------------------------------|---------------------------------------------------------------------------------------------------------------------------------|--------------------------------------------------------------------------|
| - CCE                                                                                                                                                                                                                                        |                                                                                                                                            |                                                                                                                      |                                                       | 7. If Unit or CA/Agree                                                                                                          |                                                                          |
| SUBMIT IN TRIPLICATE - Other instructions on page 2                                                                                                                                                                                          |                                                                                                                                            |                                                                                                                      |                                                       | 7. If Ome of Orbrigion                                                                                                          | mont, rume und or rec.                                                   |
| Type of Well                                                                                                                                                                                                                                 |                                                                                                                                            |                                                                                                                      |                                                       | Well Name and No.     TRISTE DRAW 25 FEDERAL COM 5H                                                                             |                                                                          |
| Name of Operator Contact: ARICKA EASTERLING     CIMAREX ENERGY COMPANY E-Mail: aeasterling@cimarex.com                                                                                                                                       |                                                                                                                                            |                                                                                                                      |                                                       | 9. API Well No.<br>30-025-42105                                                                                                 |                                                                          |
| 3a. Address<br>202 S. CHEYENNE AVE, SUI<br>TULSA, OK 74103                                                                                                                                                                                   | 3b. Phone No. (include area code) Ph: 918-560-7060                                                                                         |                                                                                                                      |                                                       | Exploratory Area<br>BONE SPRING                                                                                                 |                                                                          |
| 4. Location of Well (Footage, Sec., T., R., M., or Survey Description)  Sec 25 T23S R32E SESE 310FSL 1270FEL                                                                                                                                 |                                                                                                                                            |                                                                                                                      |                                                       | 11. County or Parish, State  LEA COUNTY, NM                                                                                     |                                                                          |
| 12. CHECK THE AI                                                                                                                                                                                                                             | PPROPRIATE BOX(ES)                                                                                                                         | TO INDICATE NATURE OF                                                                                                | F NOTICE,                                             | REPORT, OR OTH                                                                                                                  | IER DATA                                                                 |
| TYPE OF SUBMISSION                                                                                                                                                                                                                           | TYPE OF ACTION                                                                                                                             |                                                                                                                      |                                                       |                                                                                                                                 |                                                                          |
| ■ Notice of Intent                                                                                                                                                                                                                           | Acidize                                                                                                                                    | Deepen                                                                                                               | ☐ Production (Start/Resume) ☐ Reclamation             |                                                                                                                                 | □ Water Shut-Off                                                         |
| ☐ Subsequent Report                                                                                                                                                                                                                          | ☐ Alter Casing ☐ Casing Repair                                                                                                             | ☐ Hydraulic Fracturing ☐ New Construction                                                                            | Recomp                                                |                                                                                                                                 | ☐ Well Integrity  ☑ Other                                                |
| ☐ Final Abandonment Notice                                                                                                                                                                                                                   | Change Plans Convert to Injection                                                                                                          | Plug and Abandon Plug Back                                                                                           | ☐ Temporarily Abandon ☐ Water Disposal                |                                                                                                                                 | Change to Original A<br>PD                                               |
| 13. Describe Proposed or Completed Op If the proposal is to deepen direction: Attach the Bond under which the wo following completion of the involved testing has been completed. Final Al determined that the site is ready for f           | ally or recomplete horizontally,<br>rk will be performed or provide<br>I operations. If the operation re<br>bandonment Notices must be fil | give subsurface locations and measur<br>the Bond No. on file with BLM/BIA.<br>sults in a multiple completion or reco | red and true ver<br>. Required sub<br>mpletion in a n | rtical depths of all pertino<br>sequent reports must be<br>new interval, a Form 3160                                            | ent markers and zones.<br>filed within 30 days<br>0-4 must be filed once |
| Cimarex respectfully requests<br>The short side of the location<br>Please see attached diagram.                                                                                                                                              | will be south so there will                                                                                                                | /-door to north on the Triste Dr<br>be no additional surface distur                                                  | raw 25 Fed s<br>rbance.                               | 5H.                                                                                                                             |                                                                          |
| Approved as wi                                                                                                                                                                                                                               | iten IR G                                                                                                                                  | My Zator F                                                                                                           | 3rd Bal                                               | la) 12-2                                                                                                                        | 2.2-16                                                                   |
| 14. I hereby certify that the foregoing is                                                                                                                                                                                                   | Electronic Submission #                                                                                                                    | 361911 verified by the BLM Well<br>ENERGY COMPANY, sent to the                                                       | I Information he Hobbs                                | System                                                                                                                          |                                                                          |