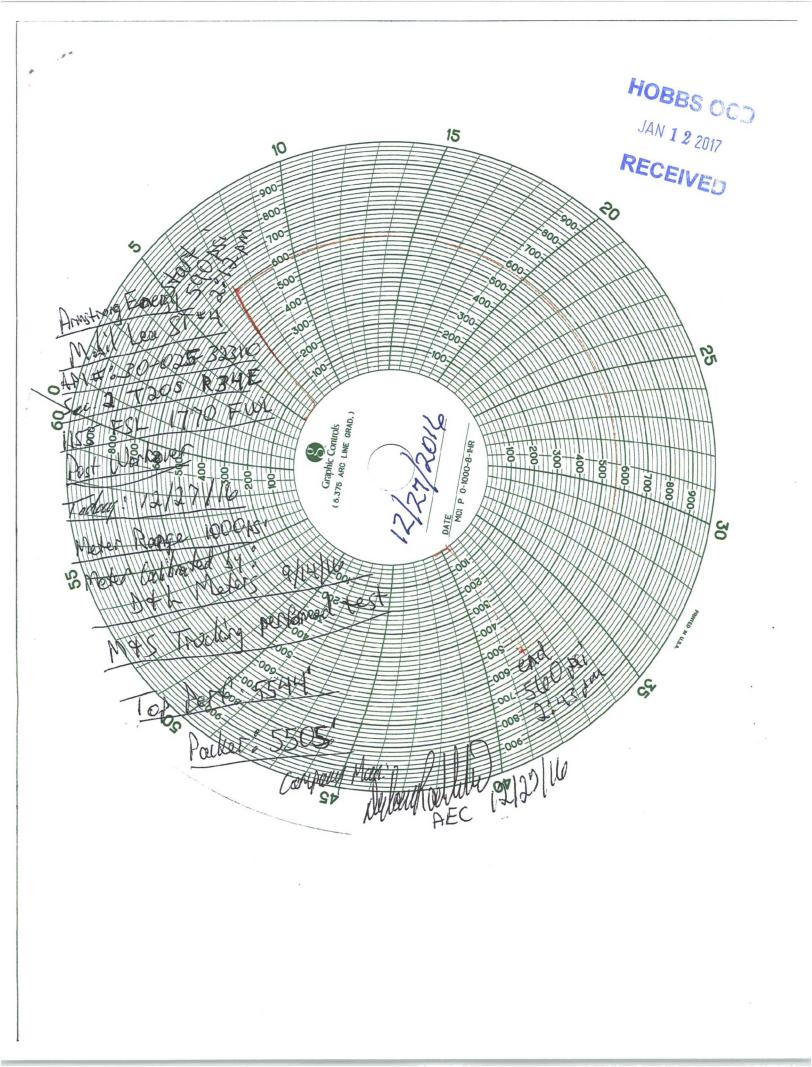

12-15-16 to 12-12-16 Swab test Upper Sand, recovered only water

12-27-16 LD RBP, TIH w/ pkr, circ BS w/ 100 bbl 2% KCL, set pkr @ 5505', test @ 590 psi for 31 min. Return to T/A status.

| **CHART                                       | ATTACHED** This Aba | Approval of Temp<br>Indonment Expires | orary<br>12/27/2018 |        |                           |
|-----------------------------------------------|---------------------|---------------------------------------|---------------------|--------|---------------------------|
| Spud Date:                                    |                     | Rig Release D                         | Date:               |        |                           |
| I hereby certif<br>SIGNATURE<br>Type or print |                     | TITLE                                 |                     | DATE   | 1/09/2017<br>575-625-2222 |
| For State Use<br>APPROVED<br>Conditions of    | BY: Moley HB        | LOWN TITLE                            |                     | DATE _ | 1/17/2017                 |