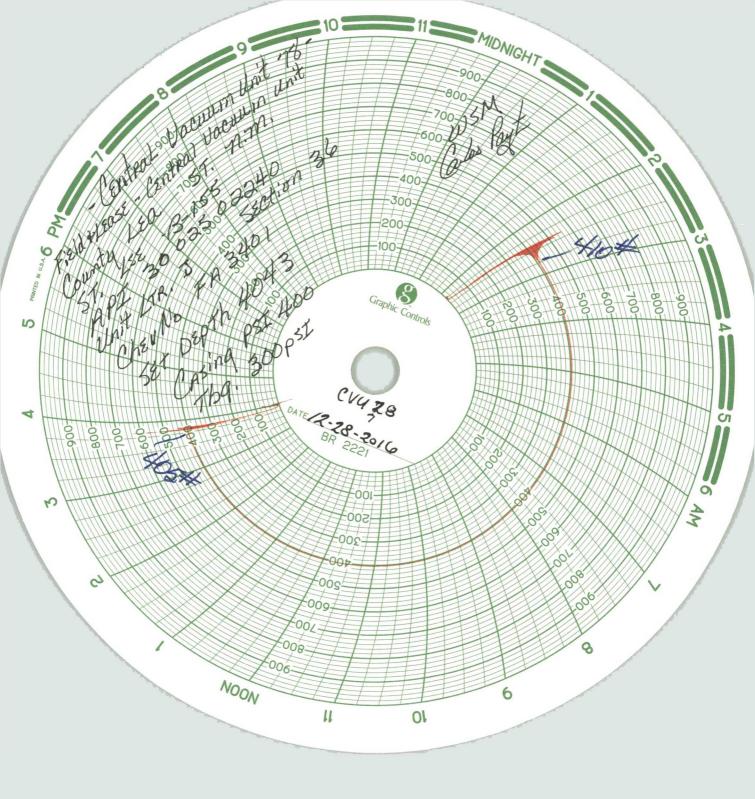

|                                                                                                                                                                                          |                                    |                                                     |                                          | the second s | -  |
|------------------------------------------------------------------------------------------------------------------------------------------------------------------------------------------|------------------------------------|-----------------------------------------------------|------------------------------------------|----------------------------------------------------------------------------------------------------------------|----|
| Submit 1 Copy To Appropriate District                                                                                                                                                    | State of New Me                    | evico                                               |                                          | Form C-10                                                                                                      | 3  |
| Office                                                                                                                                                                                   | ce Suite of ite with the kied      |                                                     |                                          | Revised July 18, 201                                                                                           |    |
| <u>District I</u> – (575) 393-6161<br>1625 N. French Dr., Hobbs, NM 88240                                                                                                                |                                    |                                                     | WELL API NO.                             |                                                                                                                |    |
| District H (375) 748-1283<br>811 Strinst St., Artesia, NM 88210 OIL CONSERVATION DIVISION                                                                                                |                                    | 30-025-02240                                        | <b>AX</b>                                |                                                                                                                |    |
| District III – (505) 334-6178                                                                                                                                                            | 11220 South St. Francis Dr.        |                                                     | 5. Indicate Type of Lease<br>STATE STATE |                                                                                                                | 1  |
| 1000 Rio Brazos Rd., Aztec, NM 87410<br>District IV – (505) 476-3460                                                                                                                     | Rio Brazos Rd., Aztec, NM 87410    |                                                     | STATE FEE   6. State Oil & Gas Lease No. |                                                                                                                | -  |
| 1220 S. St. Francis Dr., Santa Fe, NM                                                                                                                                                    |                                    |                                                     | o. State office Ga                       | s Leuse Ito.                                                                                                   |    |
| 87505<br>SUNDRY NOTIC                                                                                                                                                                    | ES AND REPORTS ON WELLS            | 3                                                   | 7. Lease Name or                         | Unit Agreement Name                                                                                            | -  |
| (DO NOT USE THIS FORM FOR PROPOSALS TO DRILL OR TO DEEPEN OR PLUG BACK TO A DIFFERENT RESERVOIR. USE "APPLICATION FOR PERMIT" (FORM C-101) FOR SUCH                                      |                                    |                                                     | CENTRAL VACUUM UNIT                      |                                                                                                                |    |
| PROPOSALS.)     1. Type of Well: Oil Well     Gas Well     Other                                                                                                                         |                                    |                                                     | 8. Well Number 78                        |                                                                                                                |    |
| 2. Name of Operator<br>CHEVRON USA INC                                                                                                                                                   |                                    |                                                     | 9. OGRID Number<br>4323                  |                                                                                                                |    |
| 3. Address of Operator                                                                                                                                                                   |                                    |                                                     | 10. Pool name or Wildcat                 |                                                                                                                |    |
| 1616 W. BENDER BLVD HOBBS, NM 88240                                                                                                                                                      |                                    |                                                     | VACUUM; GRA                              | YBURG;SAN ANDRES                                                                                               |    |
| 4. Well Location                                                                                                                                                                         |                                    |                                                     |                                          |                                                                                                                |    |
| Unit Letter <u>J</u> : <u>1980</u>                                                                                                                                                       |                                    |                                                     | feet from the                            |                                                                                                                |    |
| Section 36                                                                                                                                                                               | Township 17S Rang                  |                                                     | NMPM                                     | County LEA                                                                                                     |    |
|                                                                                                                                                                                          | 11. Elevation (Show whether DR     | , <i>RKB</i> , <i>RT</i> , <i>GR</i> , <i>etc.)</i> |                                          |                                                                                                                |    |
|                                                                                                                                                                                          |                                    |                                                     |                                          |                                                                                                                |    |
| 12. Check Ap                                                                                                                                                                             | ppropriate Box to Indicate N       | ature of Notice,                                    | Report or Other                          | Data                                                                                                           |    |
| NOTICE OF INT                                                                                                                                                                            | ENTION TO:                         | SUB                                                 | SEQUENT REP                              | PORT OF:                                                                                                       |    |
| PERFORM REMEDIAL WORK PLUG AND ABANDON REMEDIAL WOR                                                                                                                                      |                                    |                                                     |                                          | ALTERING CASING                                                                                                |    |
|                                                                                                                                                                                          |                                    |                                                     |                                          | P AND A                                                                                                        |    |
| PULL OR ALTER CASING                                                                                                                                                                     | MULTIPLE COMPL                     | CASING/CEMENT                                       | I JOB                                    |                                                                                                                |    |
|                                                                                                                                                                                          |                                    |                                                     |                                          |                                                                                                                |    |
| OTHER:                                                                                                                                                                                   |                                    | OTHER:                                              | $\boxtimes$                              |                                                                                                                |    |
| 13. Describe proposed or comple                                                                                                                                                          |                                    |                                                     |                                          |                                                                                                                | te |
| of starting any proposed work<br>proposed completion or recor                                                                                                                            | c). SEE RULE 19.15.7.14 NMAC       | C. For Multiple Con                                 | npletions: Attach w                      | ellbore diagram of                                                                                             |    |
| proposed completion of recor                                                                                                                                                             | inpletion.                         |                                                     |                                          |                                                                                                                |    |
| CHEVRON USA INC. HAS                                                                                                                                                                     | COMPLTED REMEDIAL WOR              | RK ON THE ABOV                                      | E WELL.                                  |                                                                                                                |    |
| 12/20/2016 – 12/28/2016 MC                                                                                                                                                               | VIE IN WORK OVER RIG ANI           | D ALL AUXILLAR                                      | Y EQUIPMENT. R                           | IG UP WORK OVER                                                                                                |    |
| RIG, CHECK PRESSURE, CALIPER LIFTING EQUIPMENT, LATCH ON TO PACKER AN D INSTALL WELLHEAD.                                                                                                |                                    |                                                     |                                          |                                                                                                                |    |
| SET 11 K OF COMPRESSION ON IT INSTALL TUBING VALVE AND PUMPIMG TEE, FLOW LINE NIPPLE AND                                                                                                 |                                    |                                                     |                                          |                                                                                                                |    |
| VALVE,, ONE INCH NIPPLE AND VALVE. RIG UP REVERSE UNIT AND TEST PACKER AND CASING TO 400 PSI<br>FOR 30 MINUTES. IT LOOKED GOOD , HOOK UP TO THE TUBING AND BLOWED PUMP OUT PLUG IT BURST |                                    |                                                     |                                          |                                                                                                                |    |
| @ 1400 PSI. RIG DOWN W                                                                                                                                                                   |                                    | E TODING AND D                                      | LOWLD I OWN OU                           | DI ILOGII DORDI                                                                                                |    |
| **ORIGINAL MIT CHAR                                                                                                                                                                      | T IS ATTACHED**                    |                                                     |                                          |                                                                                                                |    |
|                                                                                                                                                                                          |                                    |                                                     |                                          |                                                                                                                |    |
| Spud Date:                                                                                                                                                                               | Rig Release Da                     | ate:                                                |                                          |                                                                                                                |    |
|                                                                                                                                                                                          |                                    |                                                     |                                          |                                                                                                                |    |
|                                                                                                                                                                                          |                                    |                                                     |                                          |                                                                                                                | _  |
| I hereby certify that the information ab                                                                                                                                                 | ove is true and complete to the be | est of my knowledge                                 | e and belief.                            |                                                                                                                |    |
|                                                                                                                                                                                          | N                                  |                                                     |                                          |                                                                                                                |    |
| SIGNATURE May Norma-1                                                                                                                                                                    | Millo TITLE PERMITT                | TING SPECIALIST                                     | DA                                       | ГЕ01/18/2017                                                                                                   |    |
| Type or print name <u>CINDY HERREI</u><br>For State Use Only                                                                                                                             | A-MURILLO E-mail address:          | Cherreramurillo@                                    | chevron.com PHON                         | NE: _575-263-0431                                                                                              |    |
|                                                                                                                                                                                          | -                                  | Petroleum                                           | Engineer                                 | 1.1                                                                                                            |    |
| APPROVED BY: Conditions of Approval (if any):                                                                                                                                            | TITLE                              |                                                     | DA                                       | re 01/21/17                                                                                                    |    |
|                                                                                                                                                                                          | -                                  |                                                     |                                          |                                                                                                                |    |
|                                                                                                                                                                                          | RBM3-CHA                           | er v                                                |                                          |                                                                                                                |    |