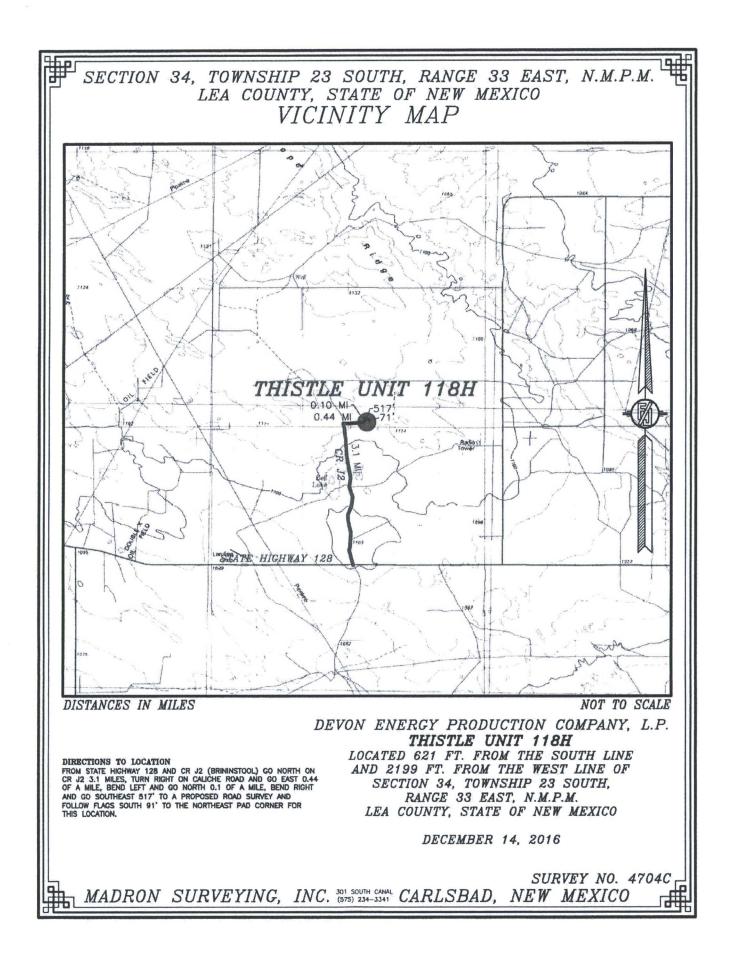

| ' API Number           |            |                                              |             | <sup>1</sup> Pool Code |               | <sup>3</sup> Pool Name       |               |                |                        |  |
|------------------------|------------|----------------------------------------------|-------------|------------------------|---------------|------------------------------|---------------|----------------|------------------------|--|
| 30-025-43451           |            |                                              |             | 59900                  |               | <b>Triple X; Bone Spring</b> |               |                |                        |  |
| * Property Code        |            | <sup>5</sup> Pr                              |             |                        |               | operty Name                  |               |                | * Well Number          |  |
| 30884                  |            | THISTLE UNIT                                 |             |                        |               |                              |               |                | 118H                   |  |
| <sup>7</sup> OGRID No. |            | ' Operator Name                              |             |                        |               |                              |               |                | <sup>9</sup> Elevation |  |
| 6137                   |            | <b>DEVON ENERGY PRODUCTION COMPANY, L.P.</b> |             |                        |               |                              |               |                | 3649.6                 |  |
|                        |            |                                              |             |                        | 10 Surface    | Location                     |               |                |                        |  |
| UL or lot no.          | Section    | Township                                     | Range       | Lot Idn                | Feet from the | North/South line             | Feet from the | East/West line | County                 |  |
| N                      | 34         | 23 S                                         | 33 E        |                        | 621           | SOUTH                        | 2199          | WEST           | LEA                    |  |
|                        |            |                                              | " Bo        | ttom Hole              | e Location If | Different Fro                | m Surface     |                |                        |  |
| UL or lot no.          | Section    | Township                                     | Range       | Lot Idn                | Feet from the | North/South line             | Feet from the | East/West line | County                 |  |
| K                      | 27         | 23 S                                         | 33 E        |                        | 2630          | SOUTH                        | 2064          | WEST           | LEA                    |  |
| Dedicated Acres        | 13 Joint o | r Infill <sup>14</sup> Ce                    | nsolidation | Code <sup>15</sup> Or  | der No.       |                              | AAA           |                |                        |  |
| 240                    |            |                                              |             |                        |               |                              |               |                |                        |  |