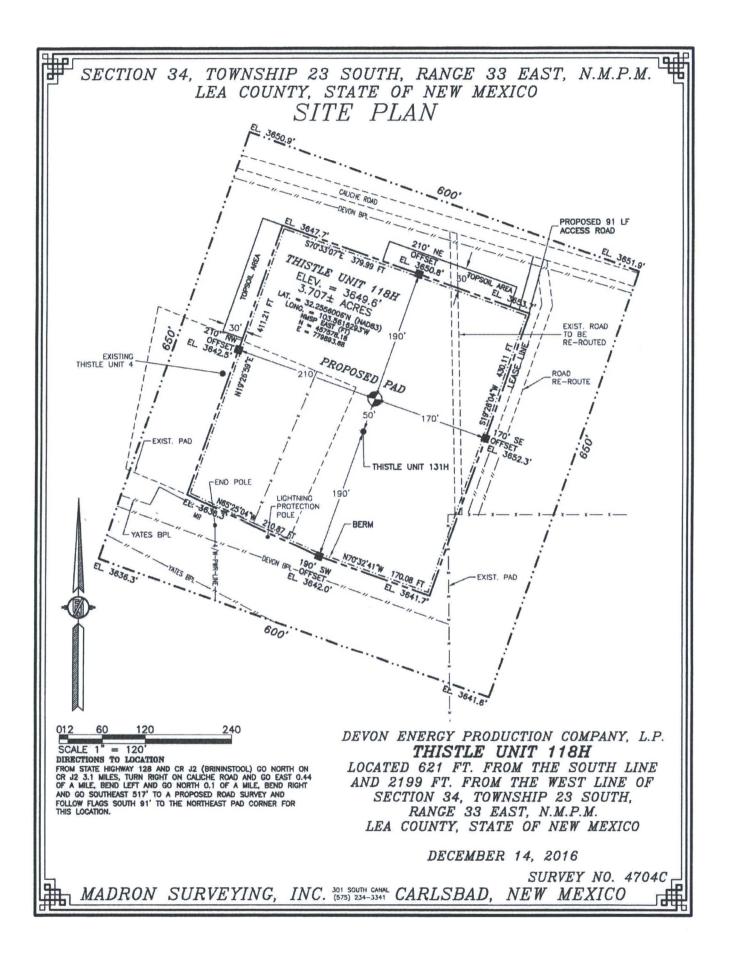

| ' API Number           |            |                                              |             | <sup>1</sup> Pool Code |               | <sup>3</sup> Pool Name       |               |                |                        |  |
|------------------------|------------|----------------------------------------------|-------------|------------------------|---------------|------------------------------|---------------|----------------|------------------------|--|
| 30-025-43451           |            |                                              |             | 59900                  |               | <b>Triple X; Bone Spring</b> |               |                |                        |  |
| * Property Code        |            | <sup>5</sup> Pr                              |             |                        |               | operty Name                  |               |                | * Well Number          |  |
| 30884                  |            | THISTLE UNIT                                 |             |                        |               |                              |               |                | 118H                   |  |
| <sup>7</sup> OGRID No. |            | ' Operator Name                              |             |                        |               |                              |               |                | <sup>9</sup> Elevation |  |
| 6137                   |            | <b>DEVON ENERGY PRODUCTION COMPANY, L.P.</b> |             |                        |               |                              |               |                | 3649.6                 |  |
|                        |            |                                              |             |                        | 10 Surface    | Location                     |               |                |                        |  |
| UL or lot no.          | Section    | Township                                     | Range       | Lot Idn                | Feet from the | North/South line             | Feet from the | East/West line | County                 |  |
| N                      | 34         | 23 S                                         | 33 E        |                        | 621           | SOUTH                        | 2199          | WEST           | LEA                    |  |
|                        |            |                                              | " Bo        | ttom Hole              | e Location If | Different Fro                | m Surface     |                |                        |  |
| UL or lot no.          | Section    | Township                                     | Range       | Lot Idn                | Feet from the | North/South line             | Feet from the | East/West line | County                 |  |
| K                      | 27         | 23 S                                         | 33 E        |                        | 2630          | SOUTH                        | 2064          | WEST           | LEA                    |  |
| Dedicated Acres        | 13 Joint o | r Infill <sup>14</sup> Ce                    | nsolidation | Code <sup>15</sup> Or  | der No.       |                              | AAA           |                |                        |  |
| 240                    |            |                                              |             |                        |               |                              |               |                |                        |  |