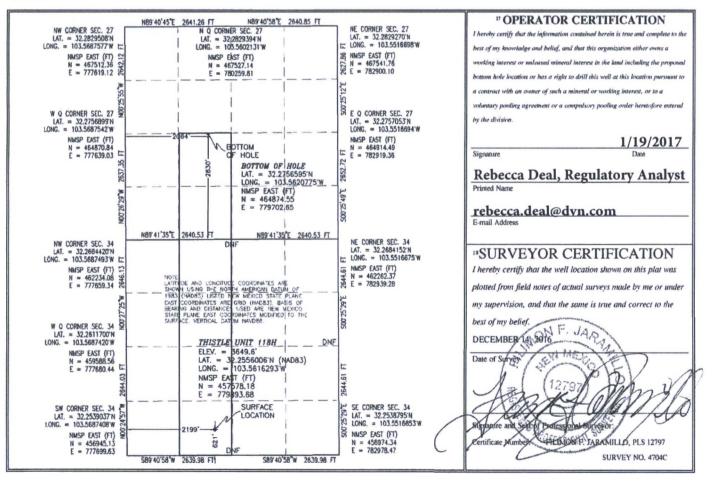

| ' API Number           |            |                                              |             | <sup>1</sup> Pool Code |               | <sup>3</sup> Pool Name       |               |                |                        |  |
|------------------------|------------|----------------------------------------------|-------------|------------------------|---------------|------------------------------|---------------|----------------|------------------------|--|
| 30-025-43451           |            |                                              |             | 59900                  |               | <b>Triple X; Bone Spring</b> |               |                |                        |  |
| * Property Code        |            | <sup>5</sup> Pr                              |             |                        |               | operty Name                  |               |                | * Well Number          |  |
| 30884                  |            | THISTLE UNIT                                 |             |                        |               |                              |               |                | 118H                   |  |
| <sup>7</sup> OGRID No. |            | ' Operator Name                              |             |                        |               |                              |               |                | <sup>9</sup> Elevation |  |
| 6137                   |            | <b>DEVON ENERGY PRODUCTION COMPANY, L.P.</b> |             |                        |               |                              |               |                | 3649.6                 |  |
|                        |            |                                              |             |                        | 10 Surface    | Location                     |               |                |                        |  |
| UL or lot no.          | Section    | Township                                     | Range       | Lot Idn                | Feet from the | North/South line             | Feet from the | East/West line | County                 |  |
| N                      | 34         | 23 S                                         | 33 E        |                        | 621           | SOUTH                        | 2199          | WEST           | LEA                    |  |
|                        |            |                                              | " Bo        | ttom Hole              | e Location If | Different Fro                | m Surface     |                |                        |  |
| UL or lot no.          | Section    | Township                                     | Range       | Lot Idn                | Feet from the | North/South line             | Feet from the | East/West line | County                 |  |
| K                      | 27         | 23 S                                         | 33 E        |                        | 2630          | SOUTH                        | 2064          | WEST           | LEA                    |  |
| Dedicated Acres        | 13 Joint o | r Infill <sup>14</sup> Ce                    | nsolidation | Code <sup>15</sup> Or  | der No.       |                              | AAA           |                |                        |  |
| 240                    |            |                                              |             |                        |               |                              |               |                |                        |  |