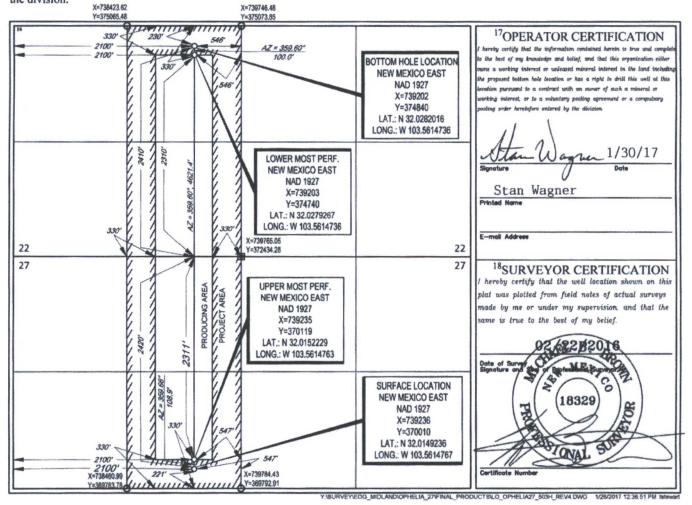

## State of New Mexico Energy, Minerals & Natural Resources Department OIL CONSERVATION DIVISION 1220 South St. Francis Dr. Sante Fe, NM 87505

FORM C-102
Revised August 1, 2011
Submit one copy to appropriate
District Office

AMENDED REPORT

WELL LOCATION AND ACREAGE DEDICATION PLAT

|                            |                          | VV                         | ELL L                          | CALIU     | N AND ACK            | EAGE DEDIC       | ATIONPLA      | 1              |                          |  |
|----------------------------|--------------------------|----------------------------|--------------------------------|-----------|----------------------|------------------|---------------|----------------|--------------------------|--|
| 30-02                      | 15 434                   | 7:                         | <sup>2</sup> Pool Code<br>7280 |           | Bradley; Bone Spring |                  |               |                |                          |  |
| <sup>4</sup> Property Code |                          | <sup>5</sup> Property Name |                                |           |                      |                  |               | 1              | <sup>6</sup> Well Number |  |
| 39814                      |                          | OPHELIA 27                 |                                |           |                      |                  |               |                | #503H                    |  |
| OGRID No.                  |                          | <sup>8</sup> Operator Name |                                |           |                      |                  |               |                | Elevation                |  |
| 7377                       |                          | EOG RESOURCES, INC.        |                                |           |                      |                  |               |                | 3266'                    |  |
|                            |                          |                            |                                |           | 10 Surface Lo        | cation           |               |                |                          |  |
| UL or lot no.              | Section                  | Township                   | Range                          | Lot Idn   | Feet from the        | North/South line | Feet from the | East/West line | County                   |  |
| F                          | 27                       | 26-S                       | 33-E                           | -         | 2420                 | NORTH            | 2100'         | WEST           | LEA                      |  |
| UL or lot no.              | Section                  | Township                   | Range                          | Lot Idn   | Feet from the        | North/South line | Feet from the | East/West line | Count                    |  |
| K                          | 22                       | 26-S                       | 33-E                           | -         | 2410'                | SOUTH            | 2100'         | WEST           | LEA                      |  |
| Dedicated Acres            | <sup>13</sup> Joint or I | nfill [14Co                | nsolidation Cod                | le 15Orde | er No.               |                  |               |                |                          |  |

No allowable will be assigned to this completion until all interests have been consolidated or a non-standard unit has been approved by the division.