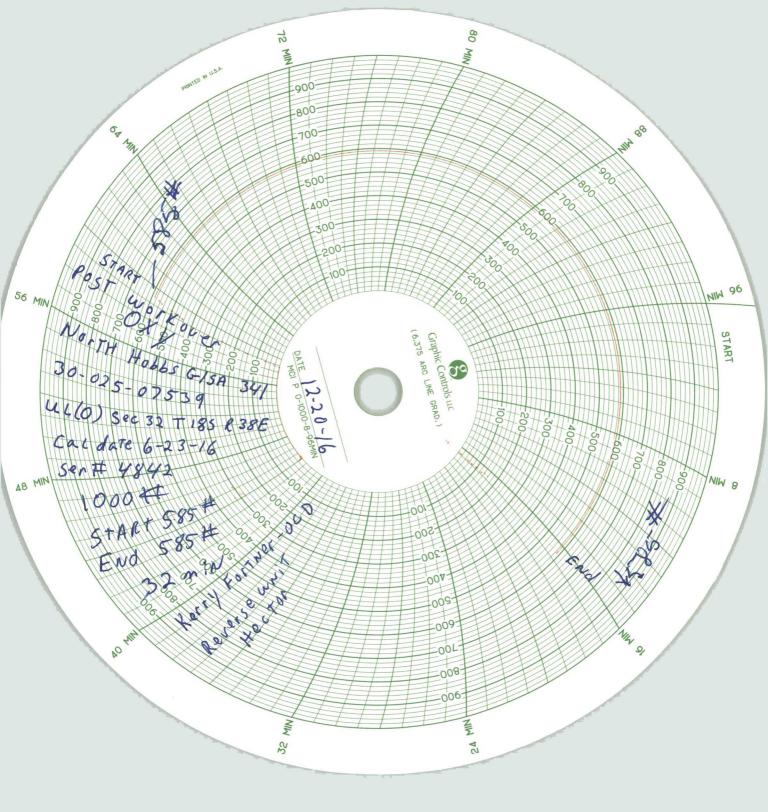

| Submit 1 Copy To Appropriate District State of New Mexico                                                                                                                                   |                                                                                                             |  |  |  |  |  |
|---------------------------------------------------------------------------------------------------------------------------------------------------------------------------------------------|-------------------------------------------------------------------------------------------------------------|--|--|--|--|--|
| Submit 1 Copy To Appropriate District                                                                                                                                                       | Form C-103                                                                                                  |  |  |  |  |  |
| Office<br>District I – (575) 393-6161 Energy, Minerals and Natural Resource                                                                                                                 |                                                                                                             |  |  |  |  |  |
| 1625 N. French Dr., Hobbs, NM 88240                                                                                                                                                         | WELL API NO.<br>30-025-07539                                                                                |  |  |  |  |  |
| 811 S. First St., Artesia, NM 88210<br>District III – (505) 334-6178                                                                                                                        | 5. Indicate Type of Lease                                                                                   |  |  |  |  |  |
| 1000 Rio Brazos Rd., Aztec, NM 87410                                                                                                                                                        |                                                                                                             |  |  |  |  |  |
| District IV – (505) 476-3460<br>1220 S. St. Francis Dr., Santa Fe, NM                                                                                                                       | 6. State Oil & Gas Lease No.                                                                                |  |  |  |  |  |
| 87505                                                                                                                                                                                       | 19552                                                                                                       |  |  |  |  |  |
| SUNDRY NOTICES AND REPORTS ON WELLS<br>(DO NOT USE THIS FORM FOR PROPOSALS TO DRILL OR TO DEEPEN OR PLUG BACK TO<br>DIFFERENT RESERVOIR. USE "APPLICATION FOR PERMIT" (FORM C-101) FOR SUCH | A 7. Lease Name or Unit Agreement Name<br>North Hobbs Unit (G/SA)                                           |  |  |  |  |  |
| PROPOSALS.) 1. Type of Well: Oil Well Gas Well Other Injector                                                                                                                               | 8. Well Number 341                                                                                          |  |  |  |  |  |
| 2 Name of Operator                                                                                                                                                                          | 9. OGRID Number                                                                                             |  |  |  |  |  |
| Occidental Permian Ltd                                                                                                                                                                      | 157984                                                                                                      |  |  |  |  |  |
| 3. Address of Operator                                                                                                                                                                      | 10. Pool name or Wildcat                                                                                    |  |  |  |  |  |
| P.O. Box 4294, Houston, TX 77210                                                                                                                                                            | Hobbs (G/SA)                                                                                                |  |  |  |  |  |
| 4. Well Location                                                                                                                                                                            |                                                                                                             |  |  |  |  |  |
| Unit Letter O : 330 feet from the South line a                                                                                                                                              |                                                                                                             |  |  |  |  |  |
|                                                                                                                                                                                             | 8E NMPM County Lea                                                                                          |  |  |  |  |  |
| 11. Elevation <i>(Show whether DR, RKB, RT, C</i><br>3636' KB                                                                                                                               | GR, etc.)                                                                                                   |  |  |  |  |  |
| 12. Check Appropriate Box to Indicate Nature of Notice, Report or Other Data                                                                                                                |                                                                                                             |  |  |  |  |  |
| TEMPORARILY ABANDON       CHANGE PLANS       COMMEN         PULL OR ALTER CASING       MULTIPLE COMPL       CASING/C         DOWNHOLE COMMINGLE       COMMINGLE       COMMEN                | SUBSEQUENT REPORT OF:<br>REMEDIAL WORK IN ALTERING CASING COMMENCE DRILLING OPNS. P AND A CASING/CEMENT JOB |  |  |  |  |  |
| CLOSED-LOOP SYSTEM                                                                                                                                                                          | Deepen                                                                                                      |  |  |  |  |  |
| 13. Describe proposed or completed operations. (Clearly state all pertinent det                                                                                                             |                                                                                                             |  |  |  |  |  |
| of starting any proposed work). SEE RULE 19.15.7.14 NMAC. For Multiple Completions: Attach wellbore diagram of proposed completion or recompletion.                                         |                                                                                                             |  |  |  |  |  |
|                                                                                                                                                                                             |                                                                                                             |  |  |  |  |  |
| MIRU x NDWH x NUBOP. POOH ON/off tool x pkr x 125 jts tbg. RIH 4 1/8" bit x tagged @ 4200. RIH pkr @                                                                                        |                                                                                                             |  |  |  |  |  |
| 4070 and tested well. Ran acid job w/ 1800 gals 15% acid x 90 bbls BW. RIH 4 1/8" bit x drilled to new TD @                                                                                 |                                                                                                             |  |  |  |  |  |
| 4310 x logged to surface. RIH pkr @ 4195 and tested well. Ran acid job w/ 2500 gals 15% acid x 100 bbls FW.                                                                                 |                                                                                                             |  |  |  |  |  |
| Changed wellhead. RIH 5" inj pkr @ 3894 w/ 125 @ 3885 jts tubing x on/off tool @ 3886. Ran MIT x Chart attached.                                                                            |                                                                                                             |  |  |  |  |  |
| RD X NDBOP X NUWH. ATTEMPT TO SET PACKER CLOSER TO PERFS                                                                                                                                    |                                                                                                             |  |  |  |  |  |
| OR SUBMIT REASON FOR SETTING PACKER                                                                                                                                                         |                                                                                                             |  |  |  |  |  |
| @ 3886.                                                                                                                                                                                     | MAS.                                                                                                        |  |  |  |  |  |