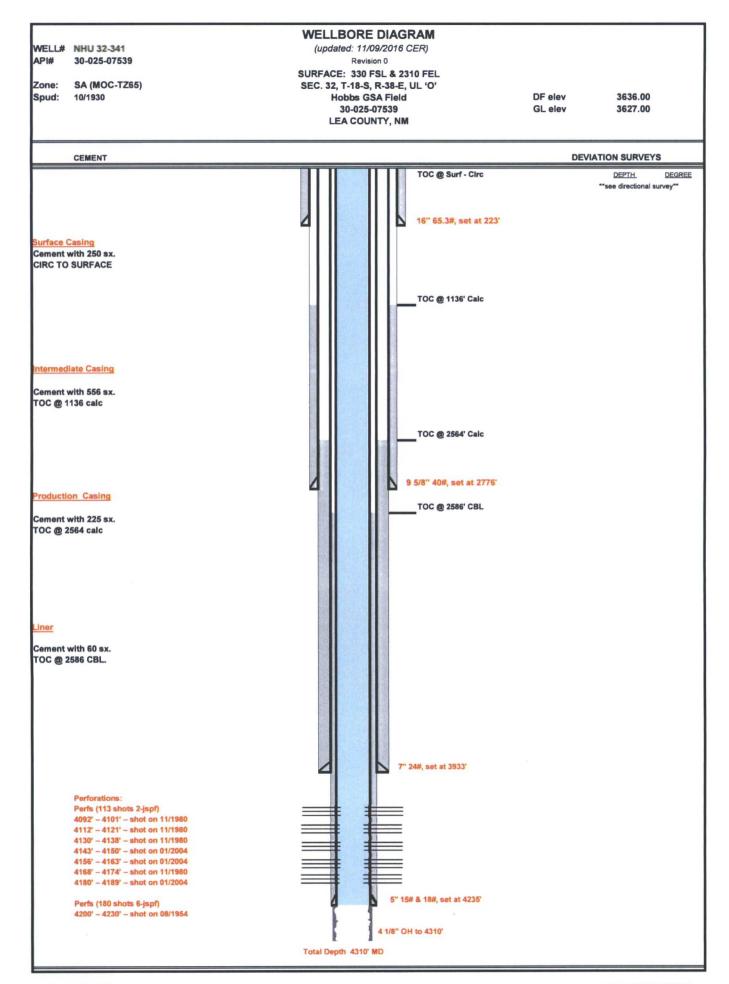

| Submit 1 Copy To Appropriate District State of New Mexico                                                                                                                                   |                                                                                                             |  |  |  |  |  |
|---------------------------------------------------------------------------------------------------------------------------------------------------------------------------------------------|-------------------------------------------------------------------------------------------------------------|--|--|--|--|--|
| Submit 1 Copy To Appropriate District                                                                                                                                                       | Form C-103                                                                                                  |  |  |  |  |  |
| Office<br>District I – (575) 393-6161 Energy, Minerals and Natural Resource                                                                                                                 |                                                                                                             |  |  |  |  |  |
| 1625 N. French Dr., Hobbs, NM 88240                                                                                                                                                         | WELL API NO.<br>30-025-07539                                                                                |  |  |  |  |  |
| 811 S. First St., Artesia, NM 88210<br>District III – (505) 334-6178                                                                                                                        | 5. Indicate Type of Lease                                                                                   |  |  |  |  |  |
| 1000 Rio Brazos Rd., Aztec, NM 87410                                                                                                                                                        |                                                                                                             |  |  |  |  |  |
| District IV – (505) 476-3460<br>1220 S. St. Francis Dr., Santa Fe, NM                                                                                                                       | 6. State Oil & Gas Lease No.                                                                                |  |  |  |  |  |
| 87505                                                                                                                                                                                       | 19552                                                                                                       |  |  |  |  |  |
| SUNDRY NOTICES AND REPORTS ON WELLS<br>(DO NOT USE THIS FORM FOR PROPOSALS TO DRILL OR TO DEEPEN OR PLUG BACK TO<br>DIFFERENT RESERVOIR. USE "APPLICATION FOR PERMIT" (FORM C-101) FOR SUCH | A 7. Lease Name or Unit Agreement Name<br>North Hobbs Unit (G/SA)                                           |  |  |  |  |  |
| PROPOSALS.) 1. Type of Well: Oil Well Gas Well Other Injector                                                                                                                               | 8. Well Number 341                                                                                          |  |  |  |  |  |
| 2 Name of Operator                                                                                                                                                                          | 9. OGRID Number                                                                                             |  |  |  |  |  |
| Occidental Permian Ltd                                                                                                                                                                      | 157984                                                                                                      |  |  |  |  |  |
| 3. Address of Operator                                                                                                                                                                      | 10. Pool name or Wildcat                                                                                    |  |  |  |  |  |
| P.O. Box 4294, Houston, TX 77210                                                                                                                                                            | Hobbs (G/SA)                                                                                                |  |  |  |  |  |
| 4. Well Location                                                                                                                                                                            |                                                                                                             |  |  |  |  |  |
| Unit Letter O : 330 feet from the South line a                                                                                                                                              |                                                                                                             |  |  |  |  |  |
|                                                                                                                                                                                             | 8E NMPM County Lea                                                                                          |  |  |  |  |  |
| 11. Elevation <i>(Show whether DR, RKB, RT, C</i><br>3636' KB                                                                                                                               | GR, etc.)                                                                                                   |  |  |  |  |  |
| 12. Check Appropriate Box to Indicate Nature of Notice, Report or Other Data                                                                                                                |                                                                                                             |  |  |  |  |  |
| TEMPORARILY ABANDON       CHANGE PLANS       COMMEN         PULL OR ALTER CASING       MULTIPLE COMPL       CASING/C         DOWNHOLE COMMINGLE       COMMINGLE       COMMEN                | SUBSEQUENT REPORT OF:<br>REMEDIAL WORK IN ALTERING CASING COMMENCE DRILLING OPNS. P AND A CASING/CEMENT JOB |  |  |  |  |  |
| CLOSED-LOOP SYSTEM                                                                                                                                                                          | Deepen                                                                                                      |  |  |  |  |  |
| 13. Describe proposed or completed operations. (Clearly state all pertinent det                                                                                                             |                                                                                                             |  |  |  |  |  |
| of starting any proposed work). SEE RULE 19.15.7.14 NMAC. For Multiple Completions: Attach wellbore diagram of proposed completion or recompletion.                                         |                                                                                                             |  |  |  |  |  |
|                                                                                                                                                                                             |                                                                                                             |  |  |  |  |  |
| MIRU x NDWH x NUBOP. POOH ON/off tool x pkr x 125 jts tbg. RIH 4 1/8" bit x tagged @ 4200. RIH pkr @                                                                                        |                                                                                                             |  |  |  |  |  |
| 4070 and tested well. Ran acid job w/ 1800 gals 15% acid x 90 bbls BW. RIH 4 1/8" bit x drilled to new TD @                                                                                 |                                                                                                             |  |  |  |  |  |
| 4310 x logged to surface. RIH pkr @ 4195 and tested well. Ran acid job w/ 2500 gals 15% acid x 100 bbls FW.                                                                                 |                                                                                                             |  |  |  |  |  |
| Changed wellhead. RIH 5" inj pkr @ 3894 w/ 125 @ 3885 jts tubing x on/off tool @ 3886. Ran MIT x Chart attached.                                                                            |                                                                                                             |  |  |  |  |  |
| RD X NDBOP X NUWH. ATTEMPT TO SET PACKER CLOSER TO PERFS                                                                                                                                    |                                                                                                             |  |  |  |  |  |
| OR SUBMIT REASON FOR SETTING PACKER                                                                                                                                                         |                                                                                                             |  |  |  |  |  |
| @ 3886.                                                                                                                                                                                     | MAS.                                                                                                        |  |  |  |  |  |