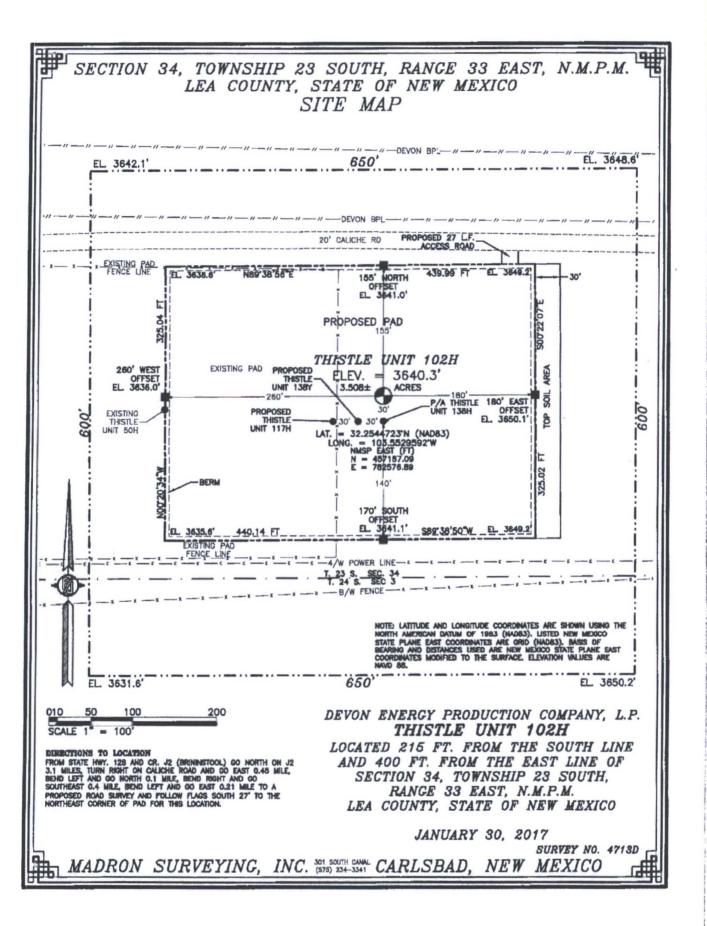

#### WELL LOCATION AND ACREAGE DEDICATION PLAT

|                                                       | 4356                       | 3463 Spool Code Triple X; Bone Spring        |                          |                                       |                  |                     |                                 |                                               |  |
|-------------------------------------------------------|----------------------------|----------------------------------------------|--------------------------|---------------------------------------|------------------|---------------------|---------------------------------|-----------------------------------------------|--|
| <sup>4</sup> Property Code <sup>5</sup> Property Name |                            |                                              |                          |                                       |                  |                     | * Well Number                   |                                               |  |
| ł                                                     |                            | THISTLE UNIT 102H                            |                          |                                       |                  |                     |                                 | 102H                                          |  |
| No.                                                   | <sup>8</sup> Operator Name |                                              |                          |                                       |                  |                     |                                 | ° Elevation                                   |  |
|                                                       |                            | DEVON ENERGY PRODUCTION COMPANY, L.P. 3640.3 |                          |                                       |                  |                     |                                 | 3640.3                                        |  |
|                                                       |                            |                                              |                          | <sup>10</sup> Surface                 | Location         |                     |                                 |                                               |  |
| Section                                               | Township                   | Range                                        | Lot Idn                  | Feet from the                         | North/South line | Feet from the       | East/West li                    | ne County                                     |  |
| 34                                                    | 23 S                       | 33 E                                         |                          | 215                                   | SOUTH            | 400                 | EAST                            | LEA                                           |  |
|                                                       | 25-<br>Code<br>4<br>No.    | Code 4 No. Section Township                  | 25- 43563 Code 4 No. DEV | 25- 43463 59900 Code 4 No. DEVON ENER | 25               | 25-4363   59900   T | Triple X; Born   Triple X; Born | Triple X; Bone Spring   Triple X; Bone Spring |  |

| " Bottom Hole Location If Different From Surface                         |         |          |       |         |               |                  |               |                |        |
|--------------------------------------------------------------------------|---------|----------|-------|---------|---------------|------------------|---------------|----------------|--------|
| UL or lot no.                                                            | Section | Township | Range | Lot Idn | Feet from the | North/South line | Feet from the | East/West line | County |
| A                                                                        | 22      | 23 S     | 33 E  |         | 330           | NORTH            | 380           | EAST           | LEA    |
| 12 Dedicated Acres 13 Joint or Infill 14 Consolidation Code 15 Order No. |         |          |       |         |               |                  |               |                |        |
| 480                                                                      |         |          |       |         |               |                  |               |                |        |

No allowable will be assigned to this completion until all interests have been consolidated or a non-standard unit has been approved by the division.

|                                                                                                                     |                                                                                                                                                                                                                                                                                               | THE THURSDAY OF THE PARTY OF TH |                                                                                                                                |
|---------------------------------------------------------------------------------------------------------------------|-----------------------------------------------------------------------------------------------------------------------------------------------------------------------------------------------------------------------------------------------------------------------------------------------|--------------------------------------------------------------------------------------------------------------------------------------------------------------------------------------------------------------------------------------------------------------------------------------------------------------------------------------------------------------------------------------------------------------------------------------------------------------------------------------------------------------------------------------------------------------------------------------------------------------------------------------------------------------------------------------------------------------------------------------------------------------------------------------------------------------------------------------------------------------------------------------------------------------------------------------------------------------------------------------------------------------------------------------------------------------------------------------------------------------------------------------------------------------------------------------------------------------------------------------------------------------------------------------------------------------------------------------------------------------------------------------------------------------------------------------------------------------------------------------------------------------------------------------------------------------------------------------------------------------------------------------------------------------------------------------------------------------------------------------------------------------------------------------------------------------------------------------------------------------------------------------------------------------------------------------------------------------------------------------------------------------------------------------------------------------------------------------------------------------------------------|--------------------------------------------------------------------------------------------------------------------------------|
| NW CORNER SEC. 22                                                                                                   | N/4 CORNER SEC. 22 380'                                                                                                                                                                                                                                                                       | NE CORNER SEC. 22                                                                                                                                                                                                                                                                                                                                                                                                                                                                                                                                                                                                                                                                                                                                                                                                                                                                                                                                                                                                                                                                                                                                                                                                                                                                                                                                                                                                                                                                                                                                                                                                                                                                                                                                                                                                                                                                                                                                                                                                                                                                                                              | "OPERATOR CERTIFICATION                                                                                                        |
| LAT. = 32.2974757N<br>LONG. = 103.5687592W                                                                          | LAT. = 32.2974646'N' LONG. = 183.5602208'W  BOTTOM                                                                                                                                                                                                                                            | TAT. = 32.2974530'N<br>LONG. = 103.5518745'W                                                                                                                                                                                                                                                                                                                                                                                                                                                                                                                                                                                                                                                                                                                                                                                                                                                                                                                                                                                                                                                                                                                                                                                                                                                                                                                                                                                                                                                                                                                                                                                                                                                                                                                                                                                                                                                                                                                                                                                                                                                                                   | I hereby certify that the information contained herein is true and complete to the                                             |
| NMSP EAST (FT)<br>N = 472796.48                                                                                     | MANSP EAST (FT) OF HOLE &                                                                                                                                                                                                                                                                     | NMSP EAST (FT)<br>N = 472828.30                                                                                                                                                                                                                                                                                                                                                                                                                                                                                                                                                                                                                                                                                                                                                                                                                                                                                                                                                                                                                                                                                                                                                                                                                                                                                                                                                                                                                                                                                                                                                                                                                                                                                                                                                                                                                                                                                                                                                                                                                                                                                                | best of my knowledge and belief, and that this organization either owns a                                                      |
| E = 777580.98                                                                                                       | E = 780219.33                                                                                                                                                                                                                                                                                 | E = 782860.12                                                                                                                                                                                                                                                                                                                                                                                                                                                                                                                                                                                                                                                                                                                                                                                                                                                                                                                                                                                                                                                                                                                                                                                                                                                                                                                                                                                                                                                                                                                                                                                                                                                                                                                                                                                                                                                                                                                                                                                                                                                                                                                  | working interest or unleased mineral interest in the land including the proposed                                               |
|                                                                                                                     | BOTTOM OF HOLE<br>LAT. = 32.2965478'H                                                                                                                                                                                                                                                         | E/4 CORNER SEC. 22                                                                                                                                                                                                                                                                                                                                                                                                                                                                                                                                                                                                                                                                                                                                                                                                                                                                                                                                                                                                                                                                                                                                                                                                                                                                                                                                                                                                                                                                                                                                                                                                                                                                                                                                                                                                                                                                                                                                                                                                                                                                                                             | bottom hole location or has a right to drill this well at this location pursuant to                                            |
| W/4 CORNER SEC. 22                                                                                                  | LONG. = 103.5529045W                                                                                                                                                                                                                                                                          | LAT 32.2901991'N<br>LONG. = 103.5516779'W                                                                                                                                                                                                                                                                                                                                                                                                                                                                                                                                                                                                                                                                                                                                                                                                                                                                                                                                                                                                                                                                                                                                                                                                                                                                                                                                                                                                                                                                                                                                                                                                                                                                                                                                                                                                                                                                                                                                                                                                                                                                                      | a contract with an owner of such a mineral or working interest, or to a                                                        |
| SCALED                                                                                                              | N + 472494.21<br>E = 782482.48                                                                                                                                                                                                                                                                | MMSP EAST (FT)<br>N = 470187.30                                                                                                                                                                                                                                                                                                                                                                                                                                                                                                                                                                                                                                                                                                                                                                                                                                                                                                                                                                                                                                                                                                                                                                                                                                                                                                                                                                                                                                                                                                                                                                                                                                                                                                                                                                                                                                                                                                                                                                                                                                                                                                | voluntary pooling agreement or a compulsory pooling order heretofore entered                                                   |
|                                                                                                                     |                                                                                                                                                                                                                                                                                               | E = 782878,31                                                                                                                                                                                                                                                                                                                                                                                                                                                                                                                                                                                                                                                                                                                                                                                                                                                                                                                                                                                                                                                                                                                                                                                                                                                                                                                                                                                                                                                                                                                                                                                                                                                                                                                                                                                                                                                                                                                                                                                                                                                                                                                  | by the division.                                                                                                               |
| SECTION CONNER<br>LAT. = 32.2829505 N                                                                               | SEC. 22    QUARTER CORNER   LAT. = 32,28293941N                                                                                                                                                                                                                                               | SECTION CORNER<br>LAT. = 32.2829270'N                                                                                                                                                                                                                                                                                                                                                                                                                                                                                                                                                                                                                                                                                                                                                                                                                                                                                                                                                                                                                                                                                                                                                                                                                                                                                                                                                                                                                                                                                                                                                                                                                                                                                                                                                                                                                                                                                                                                                                                                                                                                                          | Rescent Deal 1/30/2017                                                                                                         |
| LONG. = 103.5687577W                                                                                                | LONG. = 10[3.5602131'W                                                                                                                                                                                                                                                                        | LONG. = 103.5516698'W                                                                                                                                                                                                                                                                                                                                                                                                                                                                                                                                                                                                                                                                                                                                                                                                                                                                                                                                                                                                                                                                                                                                                                                                                                                                                                                                                                                                                                                                                                                                                                                                                                                                                                                                                                                                                                                                                                                                                                                                                                                                                                          | Signature Date                                                                                                                 |
| NAISP EAST (7T)<br>N = 467512.36<br>E = 777819.12                                                                   | NMSP EAST (FT)<br>N = 467927.14<br>E = 780259.81                                                                                                                                                                                                                                              | HMSP EAST (FT)<br>N = 467541.76<br>E = 782900.10                                                                                                                                                                                                                                                                                                                                                                                                                                                                                                                                                                                                                                                                                                                                                                                                                                                                                                                                                                                                                                                                                                                                                                                                                                                                                                                                                                                                                                                                                                                                                                                                                                                                                                                                                                                                                                                                                                                                                                                                                                                                               | Rebecca Deal, Regulatory Analyst                                                                                               |
| W/4 CORNER SEC. 27 LAT. = 32.2758987H LONG. = 103.5887547Y NASP EAST (FT) N = 646870.84                             | NOTICE LIVITUDE AND LINEBTUDE COORDINATES ARE SHOPIN LISHED THE NORTH ARCHEVAN DOTHAN OF THE ANOMES NEW MEDICO STATE FLANE CAST COORDINATES ARE GROUP (MODEL) LIVITUDE COORDINATES MEDICO STATE FLANE CAST COORDINATES MEDICO STATE FLANE CAST COORDINATES MODIFIED TO THE SURFACE. ELEVATION | E/4 CORNER SEC, 27<br>LAT. = 32.27570537N<br>LORD. = 103.25166047W<br>MASP EAST (FT)<br>N = 464014.49                                                                                                                                                                                                                                                                                                                                                                                                                                                                                                                                                                                                                                                                                                                                                                                                                                                                                                                                                                                                                                                                                                                                                                                                                                                                                                                                                                                                                                                                                                                                                                                                                                                                                                                                                                                                                                                                                                                                                                                                                          | rebecca.deal@dvn.com  E-mall Address                                                                                           |
| E = 777839.03                                                                                                       | VALUES ARE NAVO 88.  SEC 27                                                                                                                                                                                                                                                                   | E = 782919.36                                                                                                                                                                                                                                                                                                                                                                                                                                                                                                                                                                                                                                                                                                                                                                                                                                                                                                                                                                                                                                                                                                                                                                                                                                                                                                                                                                                                                                                                                                                                                                                                                                                                                                                                                                                                                                                                                                                                                                                                                                                                                                                  | 18 SURVEYOR CERTIFICATION I hereby certify that the well location shown on this plat was                                       |
| SECTION CORNER LAT. = 32.2864427W LONG. = 103.5867487W HAMP EAST (FT) N = 462274.06                                 | QUARTER CORNER SCALED                                                                                                                                                                                                                                                                         | SECTION CORNER<br>LAT. = 32.2884152N<br>LONG. = 103.5516675'W<br>NMSP EAST (FT)<br>N = 482282.37                                                                                                                                                                                                                                                                                                                                                                                                                                                                                                                                                                                                                                                                                                                                                                                                                                                                                                                                                                                                                                                                                                                                                                                                                                                                                                                                                                                                                                                                                                                                                                                                                                                                                                                                                                                                                                                                                                                                                                                                                               | plotted from field notes of actual surveys made by me or under<br>my supervision, and that the same is true and correct to the |
| E = 777859.34                                                                                                       |                                                                                                                                                                                                                                                                                               | E = 782930.28                                                                                                                                                                                                                                                                                                                                                                                                                                                                                                                                                                                                                                                                                                                                                                                                                                                                                                                                                                                                                                                                                                                                                                                                                                                                                                                                                                                                                                                                                                                                                                                                                                                                                                                                                                                                                                                                                                                                                                                                                                                                                                                  | JANUARY 30 20MON F.                                                                                                            |
| W/4 CORNER SEC. 34 LLAI. = 32.2811707N LONG. = 103.5867422W NMSP EAST [FT] N = 45958.55 E = 777680.44               | SEC 34<br>THISTLE UNIT 102B<br>ELEV = 3640,3'<br>LAT. = 32.2544723'N (NADB3)<br>LONG, = 103.B529592'W                                                                                                                                                                                         | E/4 CORNER SEC. 34<br>SCALED                                                                                                                                                                                                                                                                                                                                                                                                                                                                                                                                                                                                                                                                                                                                                                                                                                                                                                                                                                                                                                                                                                                                                                                                                                                                                                                                                                                                                                                                                                                                                                                                                                                                                                                                                                                                                                                                                                                                                                                                                                                                                                   | Date of Survey                                                                                                                 |
| SW CORNER SEC. 34<br>LAT. = 32.253937 M<br>LONG. = 103.567407 M<br>NISP EAST (FT)<br>N = 458945.13<br>E = 777699.63 | NMSP EAST (FT)  N = 1497187/09  E = 782576.89 SURFACE 0  S/4 CORNER SEC. 34  DO: 1001                                                                                                                                                                                                         | SE CORNER SEC. 34<br>LAT. = 32.2538798Th<br>LDDQ. = 103.551665.3W<br>MMSP CAST (FT)<br>N = 456974.34<br>LT = 762970.47                                                                                                                                                                                                                                                                                                                                                                                                                                                                                                                                                                                                                                                                                                                                                                                                                                                                                                                                                                                                                                                                                                                                                                                                                                                                                                                                                                                                                                                                                                                                                                                                                                                                                                                                                                                                                                                                                                                                                                                                         | Shiftippre and Scales Professional Surveyor.  Continuate Number: FILMONNE AVRANILLO, PLS 12797  SURVEY NO. 4713D               |

### DEVON ENERGY PRODUCTION COMPANY, L.P. THISTLE UNIT 102H

LOCATED 215 FT. FROM THE SOUTH LINE AND 400 FT. FROM THE EAST LINE OF SECTION 34, TOWNSHIP 23 SOUTH, RANGE 33 EAST, N.M.P.M. LEA COUNTY, STATE OF NEW MEXICO

JANUARY 30, 2017

SURVEY NO. 4713D

MADRON SURVEYING, INC. 301 SOUTH CANAL CARLSBAD, NEW MEXICO