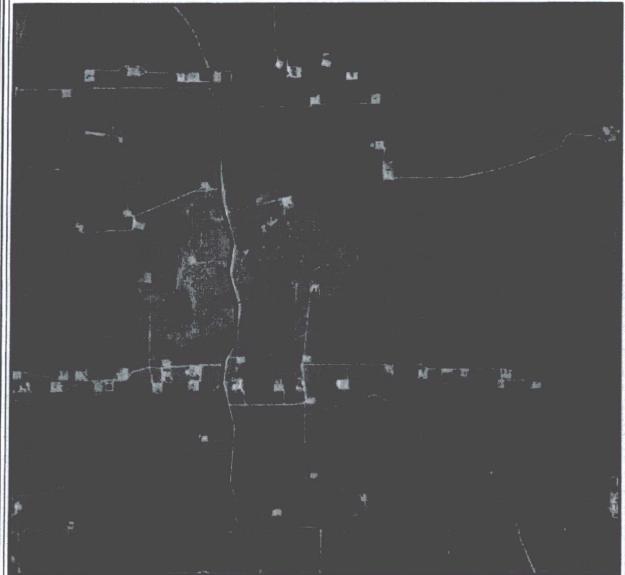

# SECTION 34, TOWNSHIP 23 SOUTH, RANGE 33 EAST, N.M.P.M. LEA COUNTY, STATE OF NEW MEXICO AERIAL PHOTO

NOT TO SCALE AERIAL PHOTO: GOOGLE EARTH FEB. 2014

DEVON ENERGY PRODUCTION COMPANY, L.P. THISTLE UNIT 102H

LOCATED 215 FT. FROM THE SOUTH LINE AND 400 FT. FROM THE EAST LINE OF SECTION 34, TOWNSHIP 23 SOUTH, RANGE 33 EAST, N.M.P.M. LEA COUNTY, STATE OF NEW MEXICO

JANUARY 30, 2017

SURVEY NO. 4713D

MADRON SURVEYING, INC. 301 SOUTH CANAL CARLSBAD, NEW MEXICO