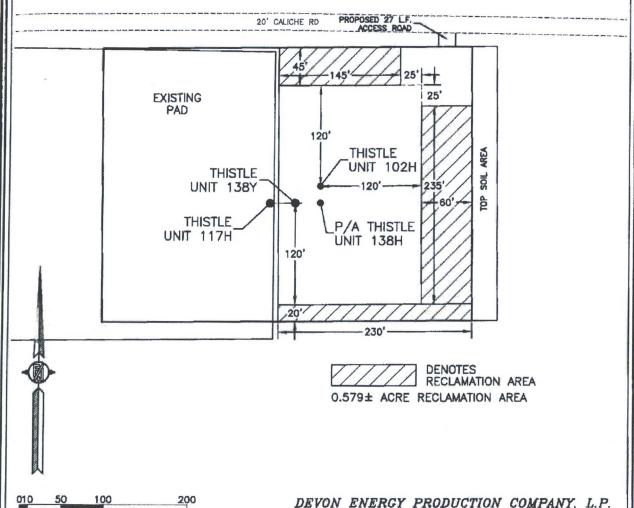

PROPOSED INTERIM SITE RECLAMATION
FOR THISTLE UNIT 102H
SECTION 34, TOWNSHIP 23 SOUTH, RANGE 33 EAST, N.M.P.M.
LEA COUNTY, STATE OF NEW MEXICO

THISTLE UNIT 102H

LOCATED 215 FT. FROM THE SOUTH LINE
AND 400 FT. FROM THE EAST LINE OF
SECTION 34, TOWNSHIP 23 SOUTH;

RANGE 33 EAST, N.M.P.M. LEA COUNTY, STATE OF NEW MEXICO

JANUARY 30, 2017

SURVEY NO. 4713D

MADRON SURVEYING, INC. 301 SOUTH CANAL CARLSBAD, NEW MEXICO