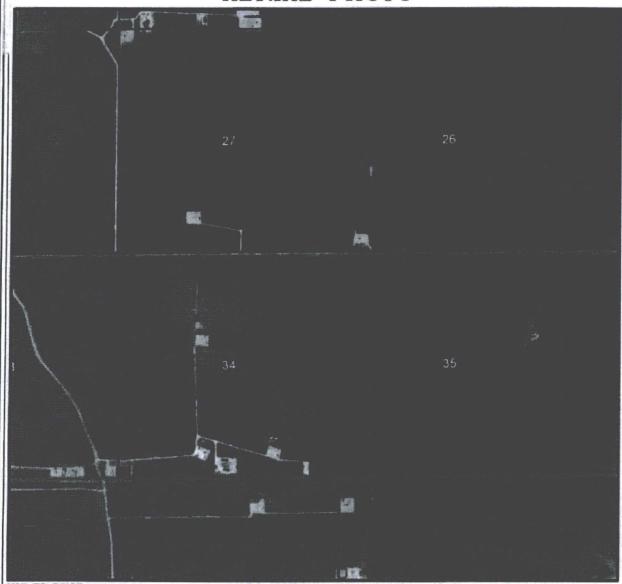

# SECTION 34, TOWNSHIP 23 SOUTH, RANGE 33 EAST, N.M.P.M. LEA COUNTY, STATE OF NEW MEXICO LOCATION VERIFICATION MAP

### DEVON ENERGY PRODUCTION COMPANY, L.P. THISTLE UNIT 102H

LOCATED 215 FT. FROM THE SOUTH LINE AND 400 FT. FROM THE EAST LINE OF SECTION 34, TOWNSHIP 23 SOUTH, RANGE 33 EAST, N.M.P.M. LEA COUNTY, STATE OF NEW MEXICO

JANUARY 30, 2017

SURVEY NO. 4713D

MADRON SURVEYING, INC. 301 SOUTH CANAL CARLSBAD, NEW MEXICO