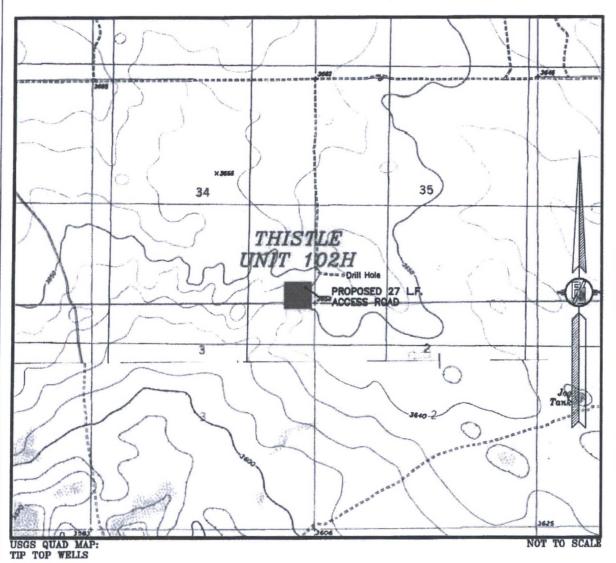

# SECTION 34, TOWNSHIP 23 SOUTH, RANGE 33 EAST, N.M.P.M. LEA COUNTY, STATE OF NEW MEXICO LOCATION VERIFICATION MAP

### DEVON ENERGY PRODUCTION COMPANY, L.P. THISTLE UNIT 102H

LOCATED 215 FT. FROM THE SOUTH LINE AND 400 FT. FROM THE EAST LINE OF SECTION 34, TOWNSHIP 23 SOUTH, RANGE 33 EAST, N.M.P.M. LEA COUNTY, STATE OF NEW MEXICO

JANUARY 30, 2017

SURVEY NO. 4713D

MADRON SURVEYING, INC. 301 SOUTH CANAL CARLSBAD, NEW MEXICO