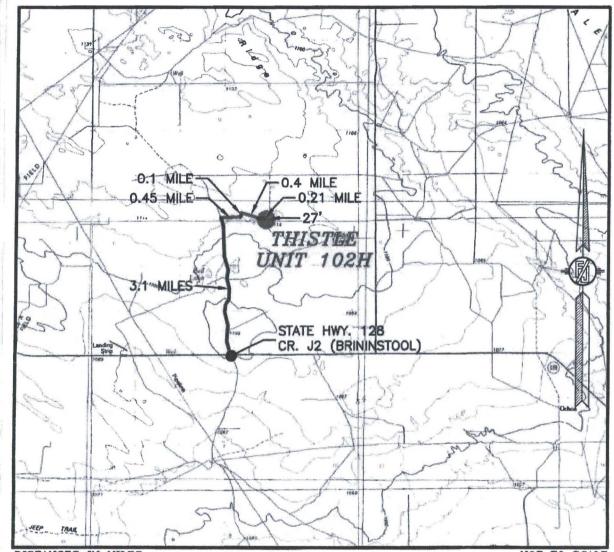

## SECTION 34, TOWNSHIP 23 SOUTH, RANGE 33 EAST, N.M.P.M. LEA COUNTY, STATE OF NEW MEXICO VICINITY MAP

DISTANCES IN MILES

NOT TO SCALE

DIRECTIONS TO LOCATION

FROM STATE HWY, 128 AND CR. J2 (BRININSTOOL) GO NORTH ON J2
3.1 MILES, TURN RIGHT ON CALICHE ROAD AND GO EAST 0.45 MILE,
BEND LEFT AND GO NORTH 0.1 MILE, BEND RIGHT AND GO
SOUTHEAST 0.4 MILE, BEND LEFT AND GO EAST 0.21 MILE TO A
PROPOSED ROAD SURVEY AND FOLLOW FLAGS SOUTH 27' TO THE
NORTHEAST CORNER OF PAD FOR THIS LOCATION.

DEVON ENERGY PRODUCTION COMPANY, L.P.
THISTLE UNIT 102H

LOCATED 215 FT. FROM THE SOUTH LINE
AND 400 FT. FROM THE EAST LINE OF
SECTION 34, TOWNSHIP 23 SOUTH,
RANGE 33 EAST, N.M.P.M.
LEA COUNTY, STATE OF NEW MEXICO

JANUARY 30, 2017

SURVEY NO. 4713D

MADRON SURVEYING, INC. 301 SOUTH CANAL CARLSBAD, NEW MEXICO