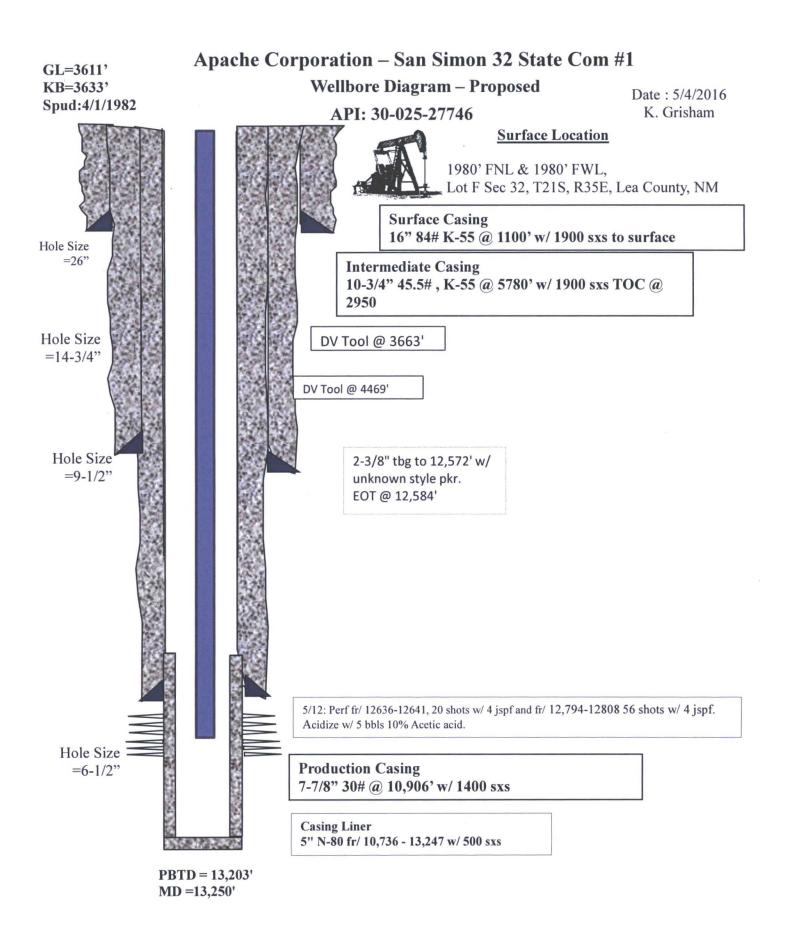

| Submit 1 Copy To Appropriate District<br>Office<br>District II - (575) \$93 Gro B S OCD<br>1625 N. French Dr., Hobbs, NM 88240<br>District II - (575) 748-1283<br>811 S. First St., Artesia, NM 885002017<br>District III - (505) 334 Gri 78<br>1000 Rio Brazos Rd., Aztec, NM 87410<br>District IV - (505) 476 3460<br>Exercise Dr. Santa Fe, NM 87505       OIL CONSERVATION DIVISION<br>1220 South St. Francis Dr.<br>Santa Fe, NM 87505         SUNDRY NOTICES AND REPORTS ON WELLS<br>(DO NOT USE THIS FORM FOR PROPOSALS TO DRILL OR TO DEEPEN OR PLUG BACK TO A<br>DIFFERENT RESERVOIR. USE "APPLICATION FOR PERMIT" (FORM C-101) FOR SUCH<br>PROPOSALS.)         1. Type of Well: Oil Well □ Gas Well ☑ Other         2. Name of Operator<br>Apache Corporation         3. Address of Operator<br>303 Veterans Airpark Lane, Suite 1000         4. Well Location<br>Unit Letter _ F : 1980         feet from the North<br>Unit Letter _ F : 1980                                                                                                                                                                                                                                                                                                                                                                                                                      |                                       |
|-------------------------------------------------------------------------------------------------------------------------------------------------------------------------------------------------------------------------------------------------------------------------------------------------------------------------------------------------------------------------------------------------------------------------------------------------------------------------------------------------------------------------------------------------------------------------------------------------------------------------------------------------------------------------------------------------------------------------------------------------------------------------------------------------------------------------------------------------------------------------------------------------------------------------------------------------------------------------------------------------------------------------------------------------------------------------------------------------------------------------------------------------------------------------------------------------------------------------------------------------------------------------------------------------------------------------------------------------------------------------------|---------------------------------------|
| Section 32 Township 21S Range 35E                                                                                                                                                                                                                                                                                                                                                                                                                                                                                                                                                                                                                                                                                                                                                                                                                                                                                                                                                                                                                                                                                                                                                                                                                                                                                                                                             | NMPM County Lea                       |
| 11. Elevation (Show whether DR, RKB, RT, GR, etc.)<br>3611' GR                                                                                                                                                                                                                                                                                                                                                                                                                                                                                                                                                                                                                                                                                                                                                                                                                                                                                                                                                                                                                                                                                                                                                                                                                                                                                                                |                                       |
| 12. Check Appropriate Box to Indicate Nature of Notice, Report or Other Data         NOTICE OF INTENTION TO:         PERFORM REMEDIAL WORK       PLUG AND ABANDON         TEMPORARILY ABANDON       CHANGE PLANS         PULL OR ALTER CASING       MULTIPLE COMPL         DOWNHOLE COMMINGLE       CASING/CEMENT JOB         CLOSED-LOOP SYSTEM       OTHER:         0THER:       OTHER:         13. Describe proposed or completed operations. (Clearly state all pertinent details, and give pertinent dates, including estimated date of starting any proposed work). SEE RULE 19.15.7.14 NMAC. For Multiple Completions: Attach wellbore diagram of proposed completion or recompletion.         Apache would like to perform the following work: Producing Interval: 12,636-41'; 12,794-808'. Objective: Isolate lower interval with a CIBP and TA wellbore.         Procedure:       1         1. MIRU WO Rig and wireline unit       22,580'         2. RIH with gauge ring and go down to 12,580'         3. Pick up a CIBP and set it inside 2.3/8' tbg @ 12,570'         4. RIH with chemical cutter and cut tbg @ 12,560'         5. Scant tbg and lay down junk pipe         6. RIH and set CIBP @ 12,550' will 35' cmt         7. Circulate fluid and pressure test casing to 500 psi         8. Record pressure test on a chart and submit to OCD for approval |                                       |
| Spud Date: 04/03/1982 Rig Release Date:                                                                                                                                                                                                                                                                                                                                                                                                                                                                                                                                                                                                                                                                                                                                                                                                                                                                                                                                                                                                                                                                                                                                                                                                                                                                                                                                       |                                       |
| I hereby certify that the information above is true and complete to the best of my knowledge and belief.                                                                                                                                                                                                                                                                                                                                                                                                                                                                                                                                                                                                                                                                                                                                                                                                                                                                                                                                                                                                                                                                                                                                                                                                                                                                      |                                       |
| SIGNATURE     Stabel Husson     TITLE Regulatory Analyst       Type or print name     Isabel Hudson     E-mail address:     Isabel.hudson@ap       For State Use Only     Image: Conly     Image: Conly     Image: Conly                                                                                                                                                                                                                                                                                                                                                                                                                                                                                                                                                                                                                                                                                                                                                                                                                                                                                                                                                                                                                                                                                                                                                      | DATE 01/23/2017 PHONE: (432) 818-1142 |
| APPROVED BY: Maley A DIOLON TITLE NO/11<br>Conditions of Approval (if any):                                                                                                                                                                                                                                                                                                                                                                                                                                                                                                                                                                                                                                                                                                                                                                                                                                                                                                                                                                                                                                                                                                                                                                                                                                                                                                   | DATE 2/1/2017                         |

January 23, 2017

San Simon 32 B State Gas Com # 1 API # 30-025-27746 Lea County, NM Production Liner: 5" 15# Set @ 10,736' – 13,247' Producing Interval: **12,636-41'; 12,794-808'** 

Objective: Isolate lower interval with a CIBP and TA wellbore

## Procedure:

- 1. MIRU WO Rig and wireline unit
- 2. RIH with gauge ring and go down to 12,580'
- 3. Pick up a CIBP and set it inside 2-3/8" tbg @ 12,570'
- 4. RIH with chemical cutter and cut tbg @ 12,560'
- 5. Scant tbg and lay down junk pipe
- 6. RIH and set CIBP @ 12,550' w/ 35' cmt
- 7. Circulate fluid and pressure test casing to 500 psi
- 8. Record pressure test on a chart and submit to OCD for approval