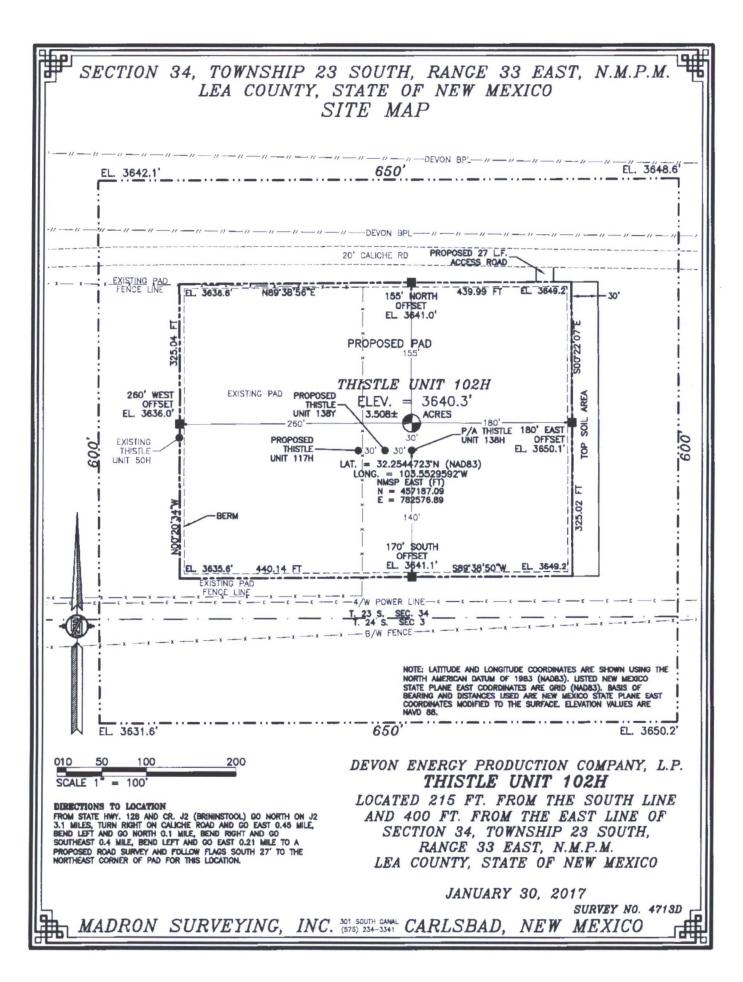

## SECTION 34, TOWNSHIP 23 SOUTH, RANGE 33 EAST, N.M.P.M. LEA COUNTY, STATE OF NEW MEXICO LOCATION VERIFICATION MAP

#### DEVON ENERGY PRODUCTION COMPANY, L.P. THISTLE UNIT 102H

LOCATED 215 FT. FROM THE SOUTH LINE AND 400 FT. FROM THE EAST LINE OF SECTION 34, TOWNSHIP 23 SOUTH, RANGE 33 EAST, N.M.P.M. LEA COUNTY, STATE OF NEW MEXICO

JANUARY 30, 2017

SURVEY NO. 4713D

MADRON SURVEYING, INC. 301 SOUTH CANAL CARLSBAD, NEW MEXICO