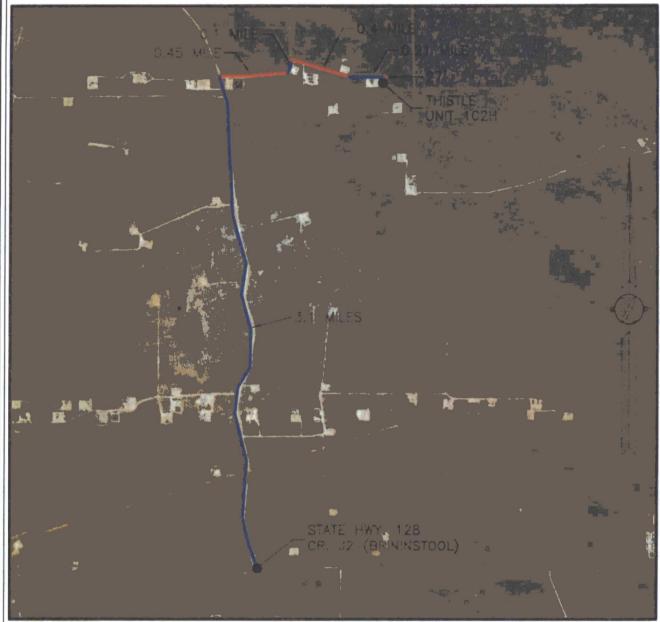

## SECTION 34, TOWNSHIP 23 SOUTH, RANGE 33 EAST, N.M.P.M. LEA COUNTY, STATE OF NEW MEXICO AERIAL ACCESS ROUTE MAP

NOT TO SCALE AERIAL PHOTO: GOOGLE EARTH FEB. 2014

DEVON ENERGY PRODUCTION COMPANY, L.P.
THISTLE UNIT 102H

LOCATED 215 FT. FROM THE SOUTH LINE
AND 400 FT. FROM THE EAST LINE OF
SECTION 34, TOWNSHIP 23 SOUTH,
RANGE 33 EAST, N.M.P.M.
LEA COUNTY, STATE OF NEW MEXICO

JANUARY 30, 2017

SURVEY NO. 4713D

MADRON SURVEYING, INC. 301 SOUTH CANAL CARLSBAD, NEW MEXICO

### SECTION 34, TOWNSHIP 23 SOUTH, RANGE 33 EAST, N.M.P.M. LEA COUNTY, STATE OF NEW MEXICO VICINITY MAP

DISTANCES IN MILES

NOT TO SCALE

DIRECTIONS TO LOCATION
FROM STATE HWY. 128 AND CR. J2 (BRININSTOOL) GO NORTH ON J2
3.1 MILES, TURN RIGHT ON CALICHE ROAD AND GO EAST 0.45 MILE,
BEND LEFT AND GO NORTH 0.1 MILE, BEND RIGHT AND GO
SOUTHEAST 0.4 MILE, BEND LEFT AND GO EAST 0.21 MILE TO A
PROPOSED ROAD SURVEY AND FOLLOW FLAGS SOUTH 27' TO THE
NORTHEAST CORNER OF PAD FOR THIS LOCATION.