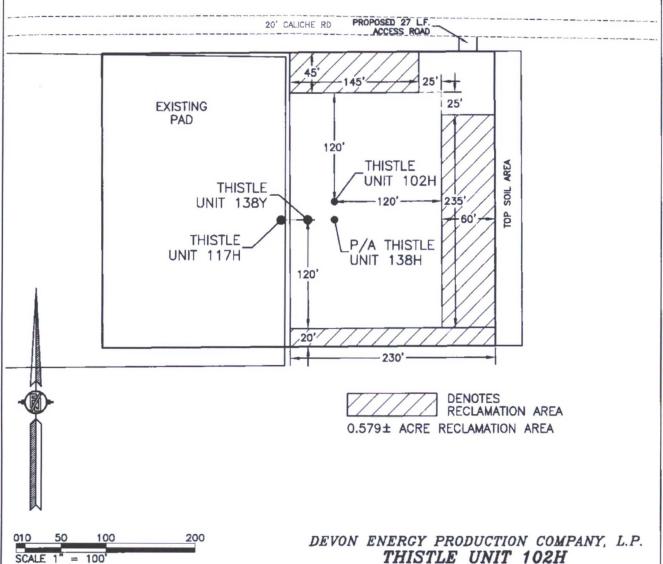

No allowable will be assigned to this completion until all interests have been consolidated or a non-standard unit has been approved by the division.

PROPOSED INTERIM SITE RECLAMATION FOR THISTLE UNIT 102H SECTION 34, TOWNSHIP 23 SOUTH, RANGE 33 EAST, N.M.P.M. LEA COUNTY, STATE OF NEW MEXICO

LOCATED 215 FT. FROM THE SOUTH LINE AND 400 FT. FROM THE EAST LINE OF SECTION 34, TOWNSHIP 23 SOUTH, RANGE 33 EAST, N.M.P.M. LEA COUNTY, STATE OF NEW MEXICO

JANUARY 30, 2017

SURVEY NO. 4713D

MADRON SURVEYING, INC. 301 SOUTH CARAL CARLSBAD, NEW MEXICO