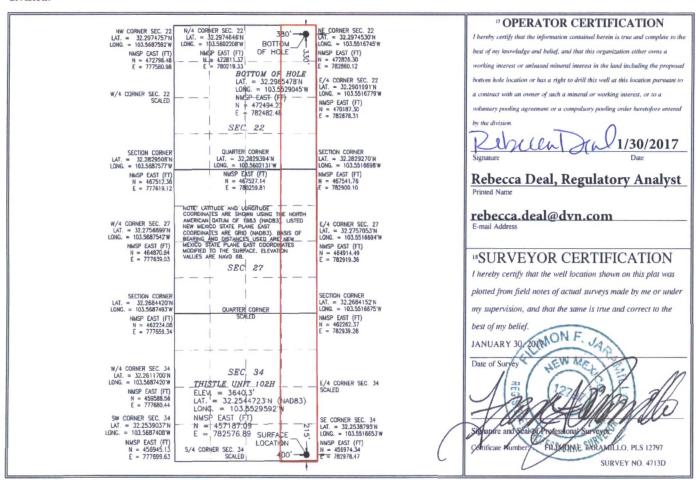

#### WELL LOCATION AND ACREAGE DEDICATION PLAT

| API Number                 |  | <sup>2</sup> Pool Code                | <sup>3</sup> Pool Name |  |  |  |  |
|----------------------------|--|---------------------------------------|------------------------|--|--|--|--|
| 30.025-43563               |  | 59900                                 | g                      |  |  |  |  |
| <sup>4</sup> Property Code |  | <sup>5</sup> Property Name            |                        |  |  |  |  |
| 30884                      |  | THISTLE UNIT                          |                        |  |  |  |  |
| OGRID No.                  |  | <sup>8</sup> Operator Name            |                        |  |  |  |  |
| 6137                       |  | DEVON ENERGY PRODUCTION COMPANY, L.P. |                        |  |  |  |  |
|                            |  | 10 Sur                                | face Location          |  |  |  |  |

|                                                  |          |               |              |            | During.       | Dodutton         |               |                |        |  |  |  |
|--------------------------------------------------|----------|---------------|--------------|------------|---------------|------------------|---------------|----------------|--------|--|--|--|
| UL or lot no.                                    | Section  | Township      | Range        | Lot Idn    | Feet from the | North/South line | Feet from the | East/West line | County |  |  |  |
| P                                                | 34       | 23 S          | 33 E         |            | 215           | SOUTH            | 400           | EAST           | LEA    |  |  |  |
| " Bottom Hole Location If Different From Surface |          |               |              |            |               |                  |               |                |        |  |  |  |
| UL or lot no.                                    | Section  | Township      | Range        | Lot Idn    | Feet from the | North/South line | Feet from the | East/West line | County |  |  |  |
| A                                                | 22       | 23 S          | 33 E         |            | 330           | NORTH            | 380           | EAST           | LEA    |  |  |  |
| Dedicated Acres                                  | Joint or | r Infill 14 C | onsolidation | Code 15 Or | der No.       |                  |               |                |        |  |  |  |