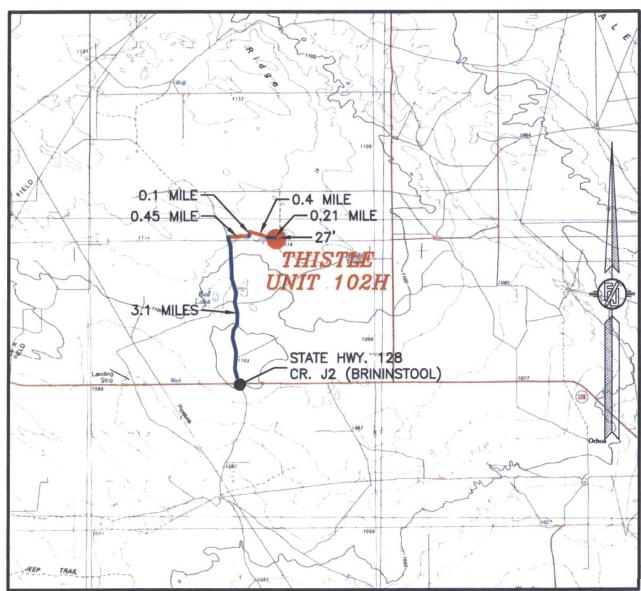

## SECTION 34, TOWNSHIP 23 SOUTH, RANGE 33 EAST, N.M.P.M. LEA COUNTY, STATE OF NEW MEXICO LOCATION VERIFICATION MAP

### SECTION 34, TOWNSHIP 23 SOUTH, RANGE 33 EAST, N.M.P.M. LEA COUNTY, STATE OF NEW MEXICO VICINITY MAP

DISTANCES IN MILES

NOT TO SCALE

DIRECTIONS TO LOCATION
FROM STATE HWY. 128 AND CR. J2 (BRININSTOOL) GO NORTH ON J2
3.1 MILES, TURN RIGHT ON CALICHE ROAD AND GO EAST 0.45 MILE,
BEND LEFT AND GO NORTH 0.1 MILE, BEND RIGHT AND GO
SOUTHEAST 0.4 MILE, BEND LEFT AND GO EAST 0.21 MILE TO A
PROPOSED ROAD SURVEY AND FOLLOW FLAGS SOUTH 27' TO THE
NORTHEAST CORNER OF PAD FOR THIS LOCATION.

DEVON ENERGY PRODUCTION COMPANY, L.P. THISTLE UNIT 102H

LOCATED 215 FT. FROM THE SOUTH LINE AND 400 FT. FROM THE EAST LINE OF SECTION 34, TOWNSHIP 23 SOUTH, RANGE 33 EAST, N.M.P.M. LEA COUNTY, STATE OF NEW MEXICO