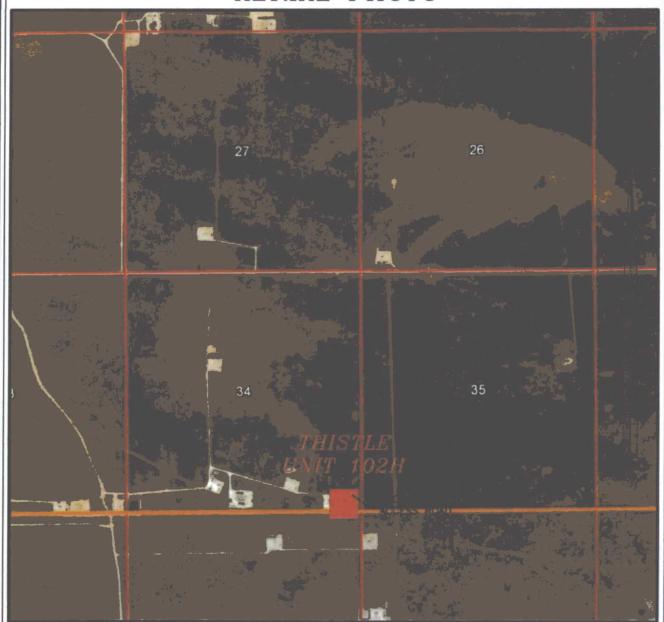

# SECTION 34, TOWNSHIP 23 SOUTH, RANGE 33 EAST, N.M.P.M. LEA COUNTY, STATE OF NEW MEXICO AERIAL PHOTO

NOT TO SCALE AERIAL PHOTO: GOOGLE EARTH FEB. 2014

DEVON ENERGY PRODUCTION COMPANY, L.P. THISTLE UNIT 102H

LOCATED 215 FT. FROM THE SOUTH LINE AND 400 FT. FROM THE EAST LINE OF SECTION 34, TOWNSHIP 23 SOUTH, RANGE 33 EAST, N.M.P.M. LEA COUNTY, STATE OF NEW MEXICO

JANUARY 30, 2017

SURVEY NO. 4713D

MADRON SURVEYING, INC. 301 SOUTH CANAL CARLSBAD, NEW MEXICO