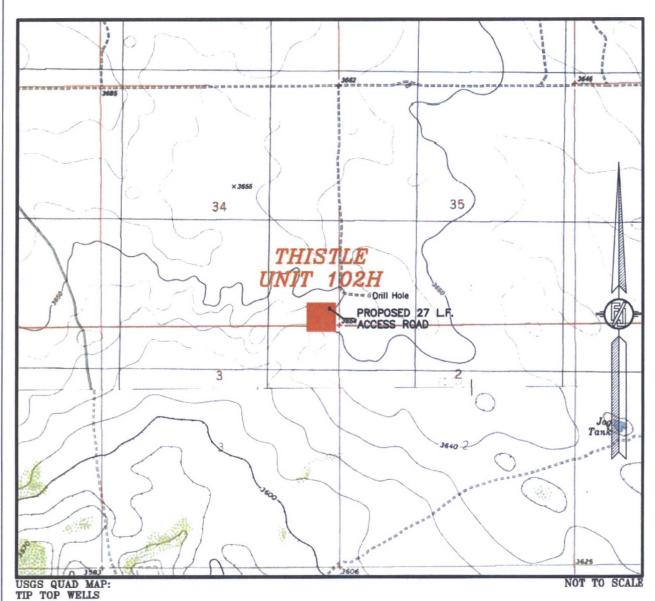

### SECTION 34, TOWNSHIP 23 SOUTH, RANGE 33 EAST, N.M.P.M. LEA COUNTY, STATE OF NEW MEXICO VICINITY MAP

DISTANCES IN MILES

NOT TO SCALE

DIRECTIONS TO LOCATION
FROM STATE HWY. 128 AND CR. J2 (BRININSTOOL) GO NORTH ON J2
3.1 MILES, TURN RIGHT ON CALICHE ROAD AND GO EAST 0.45 MILE,
BEND LEFT AND GO NORTH 0.1 MILE, BEND RIGHT AND GO
SOUTHEAST 0.4 MILE, BEND LEFT AND GO EAST 0.21 MILE TO A
PROPOSED ROAD SURVEY AND FOLLOW FLAGS SOUTH 27' TO THE
NORTHEAST CORNER OF PAD FOR THIS LOCATION.

DEVON ENERGY PRODUCTION COMPANY, L.P. THISTLE UNIT 102H

LOCATED 215 FT. FROM THE SOUTH LINE AND 400 FT. FROM THE EAST LINE OF SECTION 34, TOWNSHIP 23 SOUTH, RANGE 33 EAST, N.M.P.M. LEA COUNTY, STATE OF NEW MEXICO

JANUARY 30, 2017

SURVEY NO. 4713D NEW MEXICO -

MADRON SURVEYING, INC. 301 SOUTH CANAL CARLSBAD, NEW MEXICO