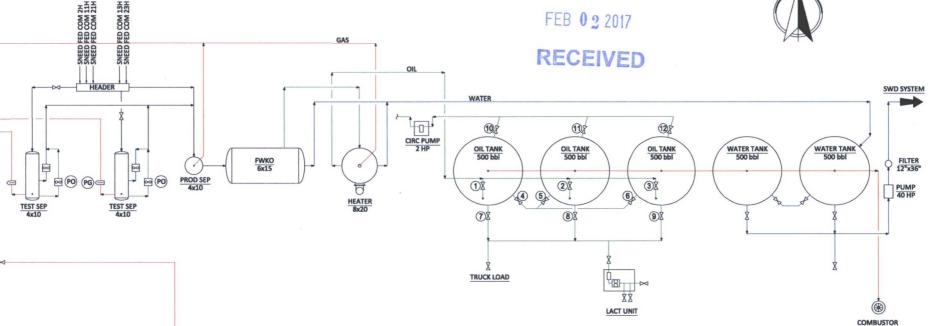

|

States any false, fictitious or fraudulent statements or representations as to any matter within its jurisdiction.

#### SITE FACILITY DIAGRAM

SNEED 9 FED COM 2H BATTERY NE/4 NE/4, SECT 36, T17S, R28E LEASE NO.:NMNM0315712

#### WELLS:

SNEED 9 FEDERAL COM #11H - 30-015-43284 SNEED 9 FEDERAL COM #13H - 30-01543285 SNEED 9 FEDERAL COM #23H - 30-015-4140 SNEED 9 FEDERAL COM #2H - 30-015-41409 SNEED 9 FEDERAL COM #21H - 30-015-41489

#### Production Phase - Oil Tank #1

- Valve 1 open
- Valves 2 and 3 closed
- Valves 4, 5, and 6 open
- Valves 7, 8, and 9 closed
- Valves 10, 11, and 12 closed

#### Sales Phase - Oil Tank #1

- Valve 1 closed
- Valves 2 or 3 open
- Valve 4 closed
- Valves 5 and 6 open
- Valve 7 open
- Valves 8 and 9 closed
- Valves 10, 11, and 12 closed



FEB 0 2 2017





Ledger for Site Diagram

Produced Fluid:

**Produced Oil:** 

**Produced Gas:** 

Produced Water:

FLARE

GAS METER FRONTIER GAS SALES

Location of Site Security Plan: **COG OPERATING, LLC.** 600 W. Illinois Midland, TX 79701

| COG OPERATING, LLC. | SITE FACILITY DIAGRAM         |  |  |  |  |  |  |  |
|---------------------|-------------------------------|--|--|--|--|--|--|--|
| January 24, 2017    | SNEED FED COM 2H TANK BATTERY |  |  |  |  |  |  |  |
| DRAWN BY: KHINSHAW  | EDDY COUNTY, NEW MEXICO       |  |  |  |  |  |  |  |

Form 3160-5 (June 2015)

# UNITED STATES DEPARTMENT OF THE INTERIOR OBBS OCD BUREAU OF LAND MANAGEMENT

FORM APPROVED OMB NO. 1004-0137 Expires: January 31, 2018

5. Lease Serial No.

|