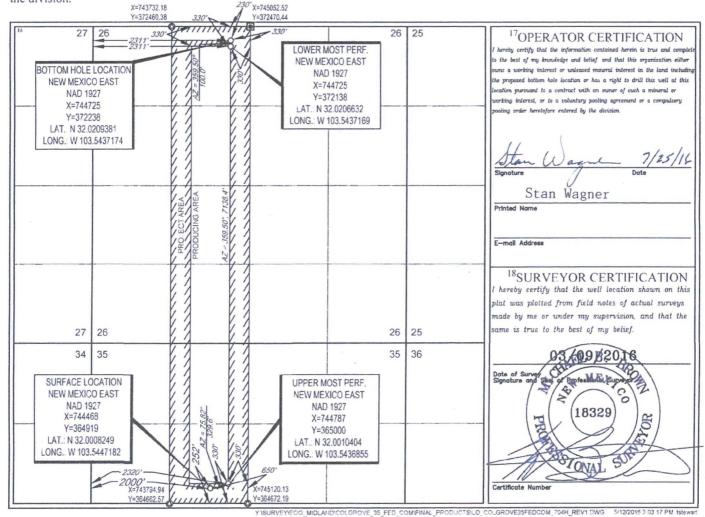

## WELL LOCATION AND ACREAGE DEDICATION PLAT

Sante Fe, NM 87505

| API Number    |      | <sup>2</sup> Pool Code | <sup>3</sup> Pool Name          |                          |  |  |
|---------------|------|------------------------|---------------------------------|--------------------------|--|--|
| 30-025- 4     | 3969 | 98097                  | WC-025 G-09 S263327G; Upper Wol | Lfcamp                   |  |  |
| Property Code |      | 5P                     | roperty Name                    | <sup>6</sup> Well Number |  |  |
| 315730        |      | COLGROVE 35 FED COM    |                                 |                          |  |  |
| OGRID No.     |      | <sup>8</sup> O         | perator Name                    | <sup>9</sup> Elevation   |  |  |
| 7377          |      | EOG RES                | SOURCES, INC.                   | 3320'                    |  |  |

<sup>10</sup>Surface Location

| UL or lot no. | Section | Township | Range | Lot Idn | Feet from the | North/South line | Feet from the | East/West line | County |
|---------------|---------|----------|-------|---------|---------------|------------------|---------------|----------------|--------|
| 3             | 35      | 26-S     | 33-E  | -       | 252'          | SOUTH            | 2000'         | WEST           | LEA    |

| UL or lot no.                           | Section 26               | Township 26-S | Range<br>33-E  | Lot Idn  | Feet from the 230' | North/South line | Feet from the 2311' | East/West line | LEA County |
|-----------------------------------------|--------------------------|---------------|----------------|----------|--------------------|------------------|---------------------|----------------|------------|
| <sup>12</sup> Dedicated Acres<br>236.32 | <sup>13</sup> Joint or I | nfill 14Co    | nsolidation Co | de 15Ord | er No.             |                  |                     |                |            |

No allowable will be assigned to this completion until all interests have been consolidated or a non-standard unit has been approved by the division.