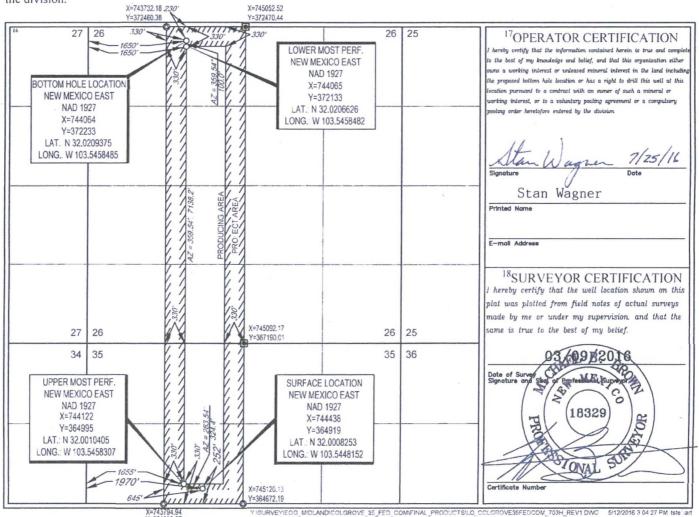

WELL LOCATION AND ACREAGE DEDICATION PLAT

| 30-025-                    |         |                            |                            | <sup>2</sup> Pool Code |               | <sup>3</sup> Pool Name |               |          |                          |      |
|----------------------------|---------|----------------------------|----------------------------|------------------------|---------------|------------------------|---------------|----------|--------------------------|------|
| 30-025-43568               |         | 9809                       | 97                         | WC-                    | 025 G-09 S26  | er Wolfca              | lfcamp        |          |                          |      |
| <sup>4</sup> Property Code |         |                            | <sup>5</sup> Property Name |                        |               |                        |               |          | <sup>6</sup> Well Number |      |
| 315730                     |         | COLGROVE 35 FED COM        |                            |                        |               |                        |               |          | #703H                    |      |
| OGRID No.                  |         | <sup>8</sup> Operator Name |                            |                        |               |                        |               |          | <sup>9</sup> Elevation   |      |
| 7377                       |         | EOG RESOURCES, INC.        |                            |                        |               |                        |               |          | 3320'                    |      |
|                            |         |                            |                            |                        | 10 Surface Lo | cation                 |               |          |                          |      |
| UL or lot no.              | Section | Township                   | Range                      | Lot Idn                | Feet from the | North/South line       | Feet from the | East/Wes | t line                   | Coun |
| 3                          | 35      | 26-S                       | 33-E                       | -                      | 252'          | SOUTH                  | 1970'         | WEST     | ST LEA                   |      |

UL or lot no. Township Rang Feet from the North/South line Feet from the East/West line County 26 26-S 33-E 230' NORTH 1650' WEST LEA <sup>2</sup>Dedicated Acres Joint or Infill Order No. <sup>4</sup>Consolidation Code 236.32

No allowable will be assigned to this completion until all interests have been consolidated or a non-standard unit has been approved by the division.