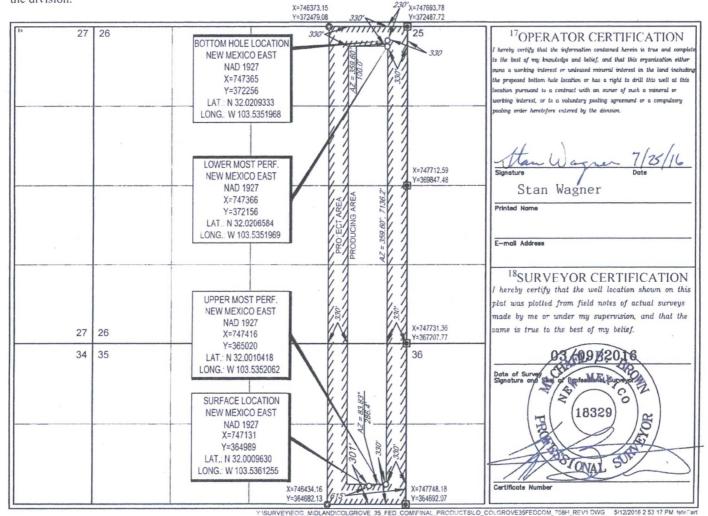

AMENDED REPORT

FORM C-102

District Office

WELL LOCATION AND ACREAGE DEDICATION PLAT

| <sup>1</sup> API Number        |       | <sup>2</sup> Pool Code     | <sup>3</sup> Pool Name         |                                 |  |  |  |
|--------------------------------|-------|----------------------------|--------------------------------|---------------------------------|--|--|--|
| 30-025- 4                      | -3573 | 98097                      | Wc-025 G-09 S263327G; Upper Wo | lfcamp                          |  |  |  |
| Property Code                  |       | <sup>5</sup> Property Name |                                |                                 |  |  |  |
| 315730                         | π.    | COLGROVE 35 FED COM        |                                |                                 |  |  |  |
| <sup>7</sup> OGRID No.<br>7377 |       |                            | FOURCES, INC.                  | <sup>9</sup> Elevation<br>3334' |  |  |  |
|                                |       | 10                         |                                |                                 |  |  |  |

<sup>10</sup>Surface Location

| UL or lot no. | Section | Township | Range | Lot Idn | Feet from the | North/South line | Feet from the | East/West line | County |
|---------------|---------|----------|-------|---------|---------------|------------------|---------------|----------------|--------|
| 1             | 35      | 26-S     | 33-E  | -       | 301'          | SOUTH            | 615'          | EAST           | LEA    |

| UL or lot no.                        | Section 26               | Township 26-S | Range 33-E       | Lot Idn  | Feet from the 230' | North/South line | Feet from the 330' | East/West line EAST | County |
|--------------------------------------|--------------------------|---------------|------------------|----------|--------------------|------------------|--------------------|---------------------|--------|
| <sup>12</sup> Dedicated Acres 236.22 | <sup>13</sup> Joint or I |               | ensolidation Cod | e 15Ordo |                    |                  |                    |                     |        |

No allowable will be assigned to this completion until all interests have been consolidated or a non-standard unit has been approved by the division.