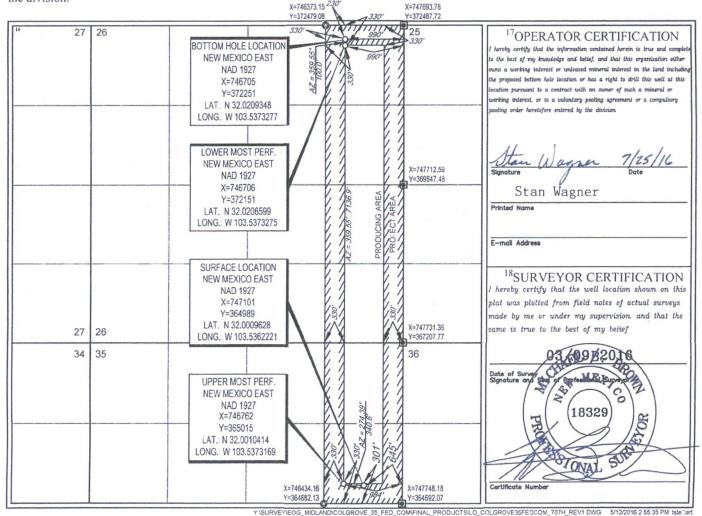

AMENDED REPORT

WELL LOCATION AND ACREAGE DEDICATION PLAT

| <sup>1</sup> API Number    | <sup>2</sup> Pool Code   | <sup>3</sup> Pool Name      |          |  |  |  |  |
|----------------------------|--------------------------|-----------------------------|----------|--|--|--|--|
| 30-025-43572               | 98097                    | WC-025 G-09 S263327G; Upper | Wolfcamp |  |  |  |  |
| <sup>4</sup> Property Code | erty Code SProperty Name |                             |          |  |  |  |  |
| 315730                     | COLGROV                  | #707H                       |          |  |  |  |  |
| OGRID No.                  | <sup>8</sup> O           | <sup>9</sup> Elevation      |          |  |  |  |  |
| 7377                       | EOG RES                  | 3335'                       |          |  |  |  |  |

<sup>10</sup>Surface Location

| UL or lot no. | Section | Township | Range | Lot Idn | Feet from the | North/South line | Feet from the | East/West line | County |  |
|---------------|---------|----------|-------|---------|---------------|------------------|---------------|----------------|--------|--|
| 1             | 35      | 26-S     | 33-E  | -       | 301'          | SOUTH            | 645'          | EAST           | LEA    |  |

| UL or lot no.                           | Section 26               | Township 26-S | Range<br>33-E   | Lot Idn             | Feet from the 230' | North/South line NORTH | Feet from the 990' | East/West line EAST | LEA |
|-----------------------------------------|--------------------------|---------------|-----------------|---------------------|--------------------|------------------------|--------------------|---------------------|-----|
| <sup>12</sup> Dedicated Acres<br>236.22 | <sup>13</sup> Joint or I | nfill 14Co    | nsolidation Cod | e <sup>15</sup> Ord | er No.             |                        |                    |                     |     |