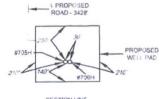

SECTION 35, TOWNSHIP 26-S, RANGE 33-E, N.M.P.M. LEA COUNTY, NEW MEXICO

> DETAIL VIEW SCALE 1" = 100"

LEASE NAME & WELL NO. COLGROVE 35 FED COM #705H

#705H LATITUDE N 32.0009630 #705H LONGITUDE W 103.5405604

LEGEND

= = = EXISTING ROAD SECTION LINE PROPOSED ROAD

SCALE: 1' = 100'

50' 50' 100'

ALL BEARINGS, DISTANCES, AND COORDINATE VALUES CONTAINED HEREUN ARE GRID BASED UPON THE NEW MEXICO STATE PLANE COORDINATE SYSTEM, EAST ZONE OF THE NORTH AMERICAN DATUM 1927, U.S. SURVEY FEET

1 OF 1

SHEET:

DETAIL VIEW NOT TO SCALE

SECTION LINE MARL B. AM MEAT DETAIL VIEW 18329 Michael Blake Brown, P.S. No. 18329

MAY 16, 2016

400 EVERMAN PARKWAY, Sin. 197 - FT. WORTH, TEXAS 76:140 TELEPHONE: (617), 744-7512 - FAX (617), 744-7546 2900 NORTH EIG SFRING - IMDLAND, TEXAS 75705 LEPHONE: (437) 682-1653 OR (600) 757-7653 - FAX (432) 682-1743 WWW 1079