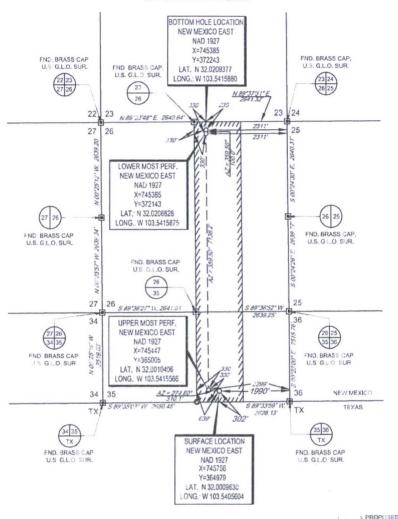

## eog resources, inc.

LEASE NAME & WELL NO.. COLGROVE 35 FED COM #705H

 SECTION
 35
 TWP
 26-S
 RGE
 33-E
 SURVEY
 N.M.P.M.

 COUNTY
 LEA
 STATE
 NM

 DESCRIPTION
 302' FSL & 1990' FEL

### **DISTANCE & DIRECTION**

FROM INT, OF NM-18 N, & NM-128, GO WEST ON NM-128 ±14.1 MILES. THENCE SOUTHWEST (LEFT) ON BATTLE AXE RD. ±17.1 MILES, THENCE EAST (LEFT) ON LEASE RD. ±3.0 MILES, THENCE SOUTH (RIGHT) ON A PROPOSED RD. ±3428 FEET TO A POINT ±258 FEET NORTHWEST OF THIS LOCATION.

THIS EASEMENT/SERVITUDE LOCATION SHOWN HEREON HAS BEEN SURVEYED ON THE GROUND UNDER MY SUPERVISION AND PREPARED ACCORDING TO THE EVIDENCE FOUND AT THE TIME OF SURVEY, AND DATA PROVIDED BY EOS RESOURCES. INC. THIS CERTIFICATION IS MADE AND LIMITED TO THOSE PERSONS OR ENTITIES SHOWN ON THE FACE OF THIS PLAT AND IS NON-TRANSFERABLE. THIS SURVEY IS CERTIFIED FOR THIS TRANSACTION ONLY.

ALL BEARINGS, DISTANCES, AND COORDINATE VALUES CONTAINED HEREON ARE GRID BASED UPON THE NEW MEXICO STATE PLANE COORDINATE SYSTEM, EAST ZONE OF THE NORTH AMERICAN DATUM 1927  $\,\,$ U.S. SURVEY FEET

1400 EVERMAN PARKWAY, Ste. 197 · FT. WORTH, TEXAS 76140 TELEPHONE: (817) 744-7512 · FAX (817) 744-7548 2903 NORTH BIG SPRING · MIDLAND, TEXAS 79705 TELEPHONE: (432) 682-1653 OR (800) 767-1653 · FAX (432) 682-1743 WWW TOPOGRAPHIC.COM