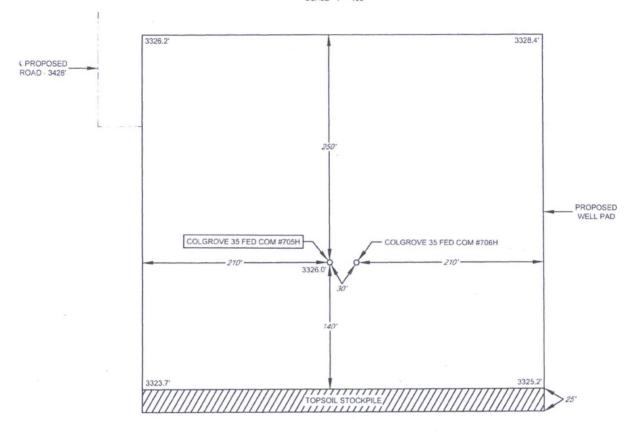

SECTION 35, TOWNSHIP 26-S, RANGE 33-E, N.M.P.M. LEA COUNTY, NEW MEXICO

> DETAIL VIEW SCALE 1" = 100"

LEASE NAME & WELL NO. COLGROVE 35 FED COM #705H

#705H LATITUDE N 32.0009630 #705H LONGITUDE W 103.5405604

LEGEND

= = = EXISTING ROAD SECTION LINE PROPOSED ROAD

SCALE: 1' = 100'

50' 50' 100'

ALL BEARINGS, DISTANCES, AND COORDINATE VALUES CONTAINED HEREUN ARE GRID BASED UPON THE NEW MEXICO STATE PLANE COORDINATE SYSTEM, EAST ZONE OF THE NORTH AMERICAN DATUM 1927, U.S. SURVEY FEET

THIS PROPOSED PAD SITE LOCATION SHOWN HEREON HAS BEEN SURVEYED ON THE GROUND UNDER MY SUPERVISION AND PREPARED ACCORDING TO THE EVIDENCE FOUND AT THE TIME OF SURVEY. AND DATA PROVIDED BY EGG RESOURCES, INC. THIS CERTIFICATION IS MADE AND LIMITED TO THOSE PERSONS OR ENTITIES SHOWN ON THE FACE OF THIS PLAT AND IS NON-TRANSFERABLE. THIS SURVEY IS CERTIFIED FOR THIS TRANSACTION ONLY.