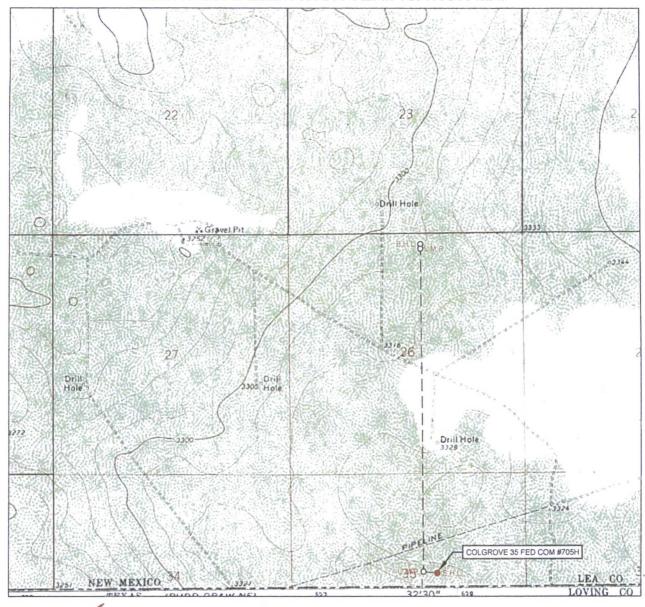

## LOCATION & ELEVATION VERIFICATION MAP

# eog resources, inc.

LEASE NAME & WELL NO.

COLGROVE 35 FED COM #705H

 SECTION
 35
 TWP
 26-S
 RGE
 33-E
 SURVEY
 N.M.P.M.

 COUNTY
 LEA
 STATE
 NM
 ELEVATION
 3326'

 DESCRIPTION
 302' FSL & 1990' FEL

LATITUDE N 32.0009630 LONGITUDE W 103.5405604