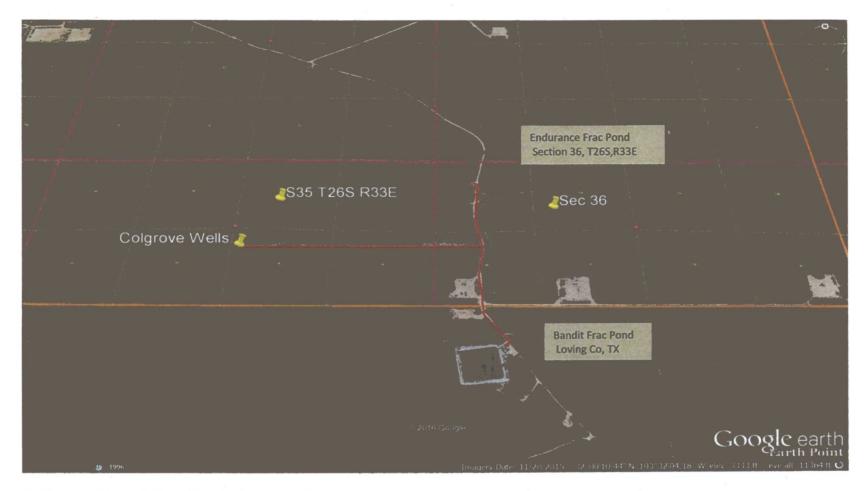

T/SERVITUDE LOCATION SHOWN HEREON HAS BEEN SURVEYED ON THE GROUND UNDER MY SUPERVISION AND PREPARED ACCORDING TO THE EVIDENCE FOUND AT THE TIME OF SURVEY, AND DATA PROVIDED BY EOG RESOURCES, INC. THIS CERTIFICATION IS MADE AND LIMITED TO THOSE PERSONS OR ENTITIES SHOWN ON THE FACE OF THIS PLAT AND IS NON-TRANSFERABLE. THIS SURVEY IS CERTIFIED FOR THIS TRANSACTION ONLY.

ALL BEARINGS, DISTANCES, AND COORDINATE VALUES CONTAINED HEREON ARE GRID BASED UPON THE NEW MEXICO STATE PLANE COORDINATE SYSTEM, EAST ZONE OF THE NORTH AMERICAN DATUM 1927 U.S. SURVEY FEET



1400 EVERMAN PARKWAY, Ste. 197 - FT. WORTH, TEXAS 76140 TELEPHONE: (817) 744-7512 - FAX (817) 744-7548 2903 NORTH BIG SPRING - MIDLAND, TEXAS 79705 TELEPHONE: (432) 682-1635 OR (800) 767-1653 - FAX (432) 682-1743 WWW.TOPOGRAPHIC.COM



**Colgrove 35 Fed Com Water Source Map** 

Sec 35, T26S, R35 Lea County, NM