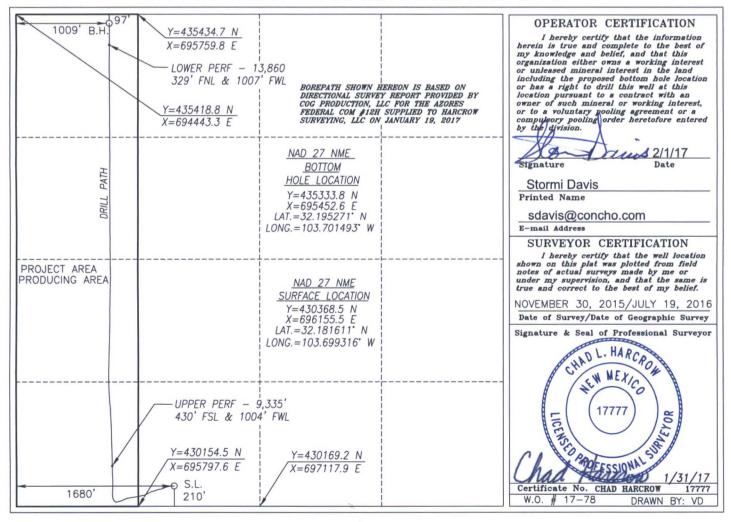

Form C-102 Revised August 1, 2011 Submit one copy to appropriate District Office

□ AMENDED REPORT

|               | WELL LOCATION AND ACKEAGE | DEDICATION CLAI                   |        |  |  |  |
|---------------|---------------------------|-----------------------------------|--------|--|--|--|
| API Number    | Pool Code                 | Pool Name                         |        |  |  |  |
| 30-025-43178  | 97899                     | WC-025 G-06 S253206M; Bone Spring |        |  |  |  |
| Property Code | Property Name             | Property Name                     |        |  |  |  |
| 39881         | AZORES FEDERA             | L ,                               | 12H ,  |  |  |  |
| OGRID No.     | Operator Name             | Operator Name                     |        |  |  |  |
| 217955        | COG PRODUCTION,           | LLC                               | 3496.1 |  |  |  |

## Surface Location

| UL or lot No. | Section | Township | Range | Lot Idn | Feet from the | North/South line | Feet from the | East/West line | County |
|---------------|---------|----------|-------|---------|---------------|------------------|---------------|----------------|--------|
| N             | 29      | 24-S     | 32-E  |         | 210           | SOUTH            | 1680          | WEST           | LEA    |

## Bottom Hole Location If Different From Surface

|   | UL or lot No.                     | Section | Townsh | ip            | Range   | Lot Idn | Feet from the | North/South line | Feet from the | East/West line | County |
|---|-----------------------------------|---------|--------|---------------|---------|---------|---------------|------------------|---------------|----------------|--------|
|   | D                                 | 29      | 24-    | S             | 32-E    |         | 97            | NORTH            | 1009          | WEST           | LEA    |
| 1 | Dedicated Acres   Joint or Infill |         | Cor    | asolidation ( | Code Or | der No. |               |                  |               |                |        |
|   | 160                               |         |        |               |         |         | NSL-7464      |                  |               |                |        |