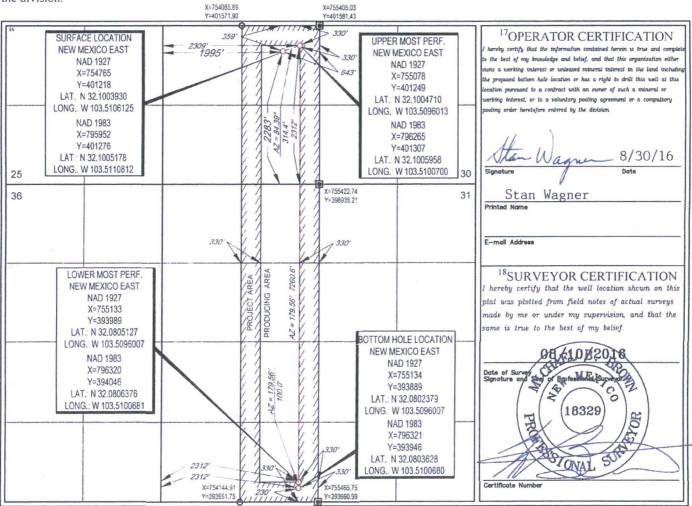

WELL LOCATION AND ACREAGE DEDICATION PLAT

|                         |                                |                                                                                                                   |                                                                                                                                                                                                                                                                     | ANDACK                                                                                                          | SAGE DEDICA                                                                                                                                                                                                                                                                                                                                                                                                                                                                                                                                          |                                                                                                                                                                                                                                                                                                                                                                                                                                                                                                                                                                                                                                                   |                                                                                                                                                                                                                                                                                                                                                                                |                                                          |  |
|-------------------------|--------------------------------|-------------------------------------------------------------------------------------------------------------------|---------------------------------------------------------------------------------------------------------------------------------------------------------------------------------------------------------------------------------------------------------------------|-----------------------------------------------------------------------------------------------------------------|------------------------------------------------------------------------------------------------------------------------------------------------------------------------------------------------------------------------------------------------------------------------------------------------------------------------------------------------------------------------------------------------------------------------------------------------------------------------------------------------------------------------------------------------------|---------------------------------------------------------------------------------------------------------------------------------------------------------------------------------------------------------------------------------------------------------------------------------------------------------------------------------------------------------------------------------------------------------------------------------------------------------------------------------------------------------------------------------------------------------------------------------------------------------------------------------------------------|--------------------------------------------------------------------------------------------------------------------------------------------------------------------------------------------------------------------------------------------------------------------------------------------------------------------------------------------------------------------------------|----------------------------------------------------------|--|
| <sup>1</sup> API Number |                                |                                                                                                                   | <sup>2</sup> Pool Code                                                                                                                                                                                                                                              |                                                                                                                 | <sup>3</sup> Pool Name                                                                                                                                                                                                                                                                                                                                                                                                                                                                                                                               |                                                                                                                                                                                                                                                                                                                                                                                                                                                                                                                                                                                                                                                   |                                                                                                                                                                                                                                                                                                                                                                                |                                                          |  |
| 30-025-43591            |                                |                                                                                                                   | +                                                                                                                                                                                                                                                                   | WC-                                                                                                             | WC-025 G-09 S253336D; Upper Wolfcamp                                                                                                                                                                                                                                                                                                                                                                                                                                                                                                                 |                                                                                                                                                                                                                                                                                                                                                                                                                                                                                                                                                                                                                                                   |                                                                                                                                                                                                                                                                                                                                                                                |                                                          |  |
| Code                    | <sup>5</sup> Pr                |                                                                                                                   |                                                                                                                                                                                                                                                                     |                                                                                                                 | operty Name                                                                                                                                                                                                                                                                                                                                                                                                                                                                                                                                          |                                                                                                                                                                                                                                                                                                                                                                                                                                                                                                                                                                                                                                                   |                                                                                                                                                                                                                                                                                                                                                                                | <sup>6</sup> Well Number                                 |  |
| 385                     |                                | HOUND 30 FED                                                                                                      |                                                                                                                                                                                                                                                                     |                                                                                                                 |                                                                                                                                                                                                                                                                                                                                                                                                                                                                                                                                                      |                                                                                                                                                                                                                                                                                                                                                                                                                                                                                                                                                                                                                                                   |                                                                                                                                                                                                                                                                                                                                                                                | #704H                                                    |  |
| No.                     |                                | <sup>8</sup> Operator Name                                                                                        |                                                                                                                                                                                                                                                                     |                                                                                                                 |                                                                                                                                                                                                                                                                                                                                                                                                                                                                                                                                                      |                                                                                                                                                                                                                                                                                                                                                                                                                                                                                                                                                                                                                                                   |                                                                                                                                                                                                                                                                                                                                                                                | <sup>9</sup> Elevation                                   |  |
|                         |                                | EOG RESOURCES, INC.                                                                                               |                                                                                                                                                                                                                                                                     |                                                                                                                 |                                                                                                                                                                                                                                                                                                                                                                                                                                                                                                                                                      |                                                                                                                                                                                                                                                                                                                                                                                                                                                                                                                                                                                                                                                   |                                                                                                                                                                                                                                                                                                                                                                                | 3323'                                                    |  |
|                         |                                |                                                                                                                   |                                                                                                                                                                                                                                                                     | <sup>10</sup> Surface Loo                                                                                       | cation                                                                                                                                                                                                                                                                                                                                                                                                                                                                                                                                               |                                                                                                                                                                                                                                                                                                                                                                                                                                                                                                                                                                                                                                                   |                                                                                                                                                                                                                                                                                                                                                                                |                                                          |  |
| Section                 | Township                       | Range                                                                                                             | Lot Idn                                                                                                                                                                                                                                                             | Feet from the                                                                                                   | North/South line                                                                                                                                                                                                                                                                                                                                                                                                                                                                                                                                     | Feet from the                                                                                                                                                                                                                                                                                                                                                                                                                                                                                                                                                                                                                                     | East/West line                                                                                                                                                                                                                                                                                                                                                                 | County                                                   |  |
| 30                      | 25-S                           | 34-E                                                                                                              | -                                                                                                                                                                                                                                                                   | 2283'                                                                                                           | SOUTH                                                                                                                                                                                                                                                                                                                                                                                                                                                                                                                                                | 1995'                                                                                                                                                                                                                                                                                                                                                                                                                                                                                                                                                                                                                                             | WEST                                                                                                                                                                                                                                                                                                                                                                           | LEA                                                      |  |
|                         |                                |                                                                                                                   |                                                                                                                                                                                                                                                                     |                                                                                                                 |                                                                                                                                                                                                                                                                                                                                                                                                                                                                                                                                                      |                                                                                                                                                                                                                                                                                                                                                                                                                                                                                                                                                                                                                                                   |                                                                                                                                                                                                                                                                                                                                                                                |                                                          |  |
| Section                 | Township                       | Range                                                                                                             | Lot Idn                                                                                                                                                                                                                                                             | Feet from the                                                                                                   | North/South line                                                                                                                                                                                                                                                                                                                                                                                                                                                                                                                                     | Feet from the                                                                                                                                                                                                                                                                                                                                                                                                                                                                                                                                                                                                                                     | East/West line                                                                                                                                                                                                                                                                                                                                                                 | Count                                                    |  |
| 31                      | 25-S                           | 34-E                                                                                                              | -                                                                                                                                                                                                                                                                   | 230'                                                                                                            | SOUTH                                                                                                                                                                                                                                                                                                                                                                                                                                                                                                                                                | 2312'                                                                                                                                                                                                                                                                                                                                                                                                                                                                                                                                                                                                                                             | WEST                                                                                                                                                                                                                                                                                                                                                                           | LEA                                                      |  |
| 13 Joint or 1           | Infill <sup>14</sup> Co        | nsolidation Code                                                                                                  | 15Orde                                                                                                                                                                                                                                                              | er No.                                                                                                          |                                                                                                                                                                                                                                                                                                                                                                                                                                                                                                                                                      |                                                                                                                                                                                                                                                                                                                                                                                                                                                                                                                                                                                                                                                   |                                                                                                                                                                                                                                                                                                                                                                                |                                                          |  |
|                         |                                |                                                                                                                   |                                                                                                                                                                                                                                                                     |                                                                                                                 |                                                                                                                                                                                                                                                                                                                                                                                                                                                                                                                                                      |                                                                                                                                                                                                                                                                                                                                                                                                                                                                                                                                                                                                                                                   |                                                                                                                                                                                                                                                                                                                                                                                |                                                          |  |
|                         | Section<br>30<br>Section<br>31 | Section         Township           30         25–5           Section         Township           25–5         25–5 | <sup>1</sup> API Number       98094         5-473491       98094         Code       385         No.       8         Section       Township       Range         30       25-S       34-E         Section       Township       Range         31       25-S       34-E | <sup>1</sup> API Number <sup>2</sup> Pool Code         5-473491       98094         Code       98094 <b>385</b> | <sup>1</sup> API Number <sup>2</sup> Pool Code       WC-         5-473491       98094       WC-         Code <sup>3</sup> Property Na       HOUND 30         7385       HOUND 30 <sup>8</sup> Operator Na         No.       EOG RESOURC <sup>10</sup> Surface Lot         Section       Township       Range       Lot Idn       Feet from the         30       25-S       34-E       -       2283'         Section         Section       Township       Range       Lot Idn       Feet from the         31       25-S       34-E       -       230' | <sup>1</sup> API Number <sup>2</sup> Pool Code       WC-025 G-09 S2         5-473491       98094       WC-025 G-09 S2         Code <sup>5</sup> Property Name         7385       HOUND 30 FED <sup>8</sup> Operator Name       8Operator Name         EOG RESOURCES, INC. <sup>10</sup> Surface Location         Section         Township       Range         25-S       34-E         Section       Township         Section       Township         Section       South         Section       South         Section       Safe-E         Section       Safe-E         Section       Safe-E         Section       Safe-E         South       South | 5-473691 $98094$ WC-025 G-09 S253336D; UppCode*Property NameTode*Property NameTode*Operator NameEOG RESOURCES, INC.10 Surface LocationSectionTownshipRangeLot IdnFeet from theNorth/South lineFeet from theSectionTownshipRangeLot IdnFeet from theNorth/South lineFeet from theSectionTownshipRangeLot IdnFeet from theNorth/South lineFeet from the3125-S34-E-230'SOUTH2312' | $\begin{tabular}{ c c c c c c c c c c c c c c c c c c c$ |  |