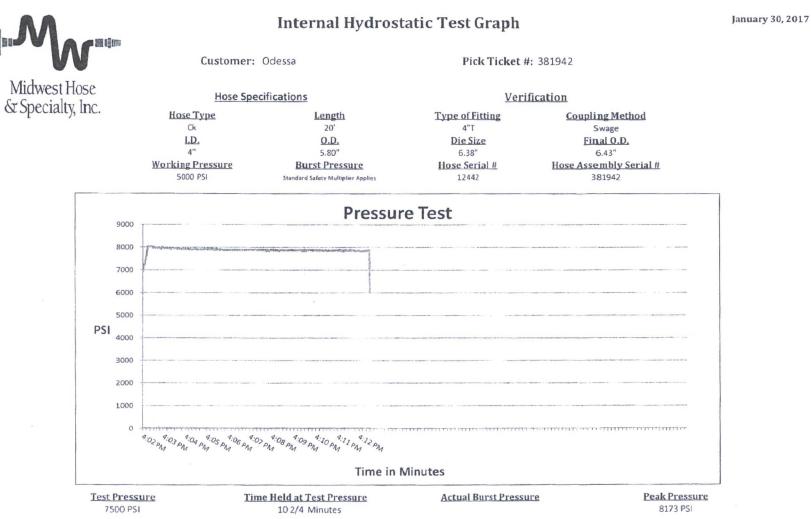

## Internal Hydrostatic Test Certificate

| General Inform                        | ation          | Hose Specifications           |                       |  |  |
|---------------------------------------|----------------|-------------------------------|-----------------------|--|--|
| Customer                              | ODESSA         | Hose Assembly Type            | Choke & Kill          |  |  |
| MWH Sales Representative              | CHARLES ASH    | Certification                 | API 7K/FSL LEVEL2     |  |  |
| Date Assembled                        | 1/30/2017      | Hose Grade                    | D                     |  |  |
| Location Assembled                    | OKC            | Hose Working Pressure         | 5000                  |  |  |
| Sales Order #                         | 316492         | Hose Lot # and Date Code      | 12442-12/15           |  |  |
| Customer Purchase Order #             | 354159         | Hose I.D. (Inches)            | 4"                    |  |  |
| Assembly Serial # (Pick Ticket #)     | 381942         | Hose O.D. (Inches)            | 6.30"                 |  |  |
| Hose Assembly Length                  | 20FT           | Armor (yes/no)                | YES                   |  |  |
|                                       | Fit            | tings                         |                       |  |  |
| End A                                 | _              | End B                         |                       |  |  |
| Stem (Part and Revision #)            | R4.0X64T       | Stem (Part and Revision #)    | R4.0X64T              |  |  |
| Stem (Heat #)                         | 40832490       | Stem (Heat #)                 | 40832490              |  |  |
| Ferrule (Part and Revision #)         | RF4.0X6370     | Ferrule (Part and Revision #) | RF4.0X6370            |  |  |
| Ferrule (Heat #)                      | 12607          | Ferrule (Heat #)              | 12607                 |  |  |
| Connection . Flange Hammer Union Part |                | Connection (Part #)           |                       |  |  |
| Connection (Heat #)                   |                | Connection (Heat #)           |                       |  |  |
| Nut (Part #)                          |                | Nut (Part #)                  |                       |  |  |
| Nut (Heat#)                           |                | Nut (Heat #)                  |                       |  |  |
| Dies Used                             | 6.38"          | Dies Used                     | 6.38"                 |  |  |
|                                       | Hydrostatic Te | st Requirements               |                       |  |  |
| Test Pressure (psi)                   | 7,500          | Hose assembly was teste       | ed with ambient water |  |  |
| Test Pressure Hold Time (minutes)     | 10 1/2         | temper                        | ature                 |  |  |