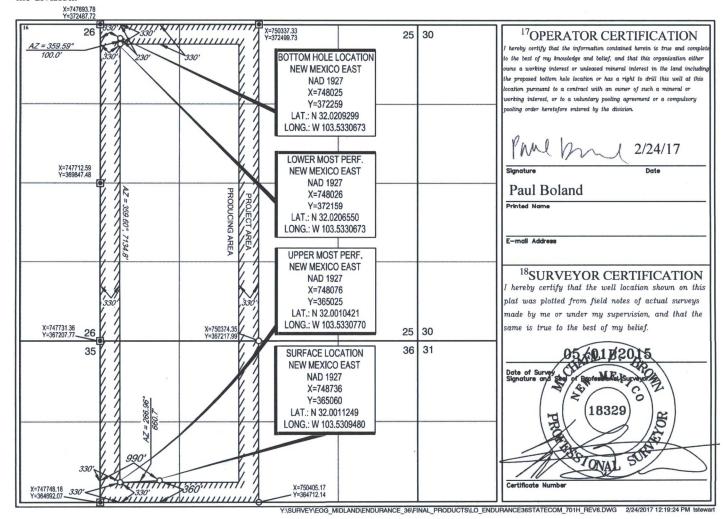

FORM C-102
Revised August 1, 2011
Submit one copy to appropriate
District Office

X AMENDED REPORT

WELL LOCATION AND ACREAGE DEDICATION PLAT

|                                         |                        |                            | DEE E           | OILI IO                        | TITLE TROPE   | EITGE DEDIC            | TITLOTT I BIT | _        |                          |  |
|-----------------------------------------|------------------------|----------------------------|-----------------|--------------------------------|---------------|------------------------|---------------|----------|--------------------------|--|
| <sup>1</sup> API Number                 |                        |                            |                 | <sup>2</sup> Pool Code         |               | <sup>3</sup> Pool Name |               |          |                          |  |
| 30-025-42984                            |                        |                            |                 | 98097 WC-025 G-09 S263327G; Up |               |                        | ; Upper W     | /olfcamp |                          |  |
| <sup>4</sup> Property Code              |                        | <sup>5</sup> Property Name |                 |                                |               |                        |               |          | <sup>6</sup> Well Number |  |
| 38129                                   |                        | ENDURANCE 36 STATE COM     |                 |                                |               |                        |               |          | #701H                    |  |
| <sup>7</sup> OGRID №.                   |                        | <sup>8</sup> Operator Name |                 |                                |               |                        |               |          | <sup>9</sup> Elevation   |  |
| 7377                                    |                        | EOG RESOURCES, INC.        |                 |                                |               |                        |               |          | 3335'                    |  |
| <sup>10</sup> Surface Location          |                        |                            |                 |                                |               |                        |               |          |                          |  |
| UL or lot no.                           | Section                | Township                   | Range           | Lot Idn                        | Feet from the | North/South line       | Feet from the | East/We  | est line County          |  |
| E                                       | 36                     | 26-S                       | 33-E            | 4                              | 360'          | SOUTH                  | 990'          | WEST     | LEA                      |  |
|                                         |                        |                            |                 | •                              | ,             |                        |               |          |                          |  |
| UL or lot no.                           | Section                | Township                   | Range           | Lot Idn                        | Feet from the | North/South line       | Feet from the | East/We  | est line County          |  |
| D                                       | 25                     | 26-S                       | 33-E            | -                              | 230'          | NORTH                  | 330'          | WEST     | LEA                      |  |
| <sup>12</sup> Dedicated Acres<br>472.08 | <sup>13</sup> Joint or | Infill 14Co                | nsolidation Cod | le 15Orde                      | R-1426        | O FEB 2                | 7 2017        |          |                          |  |