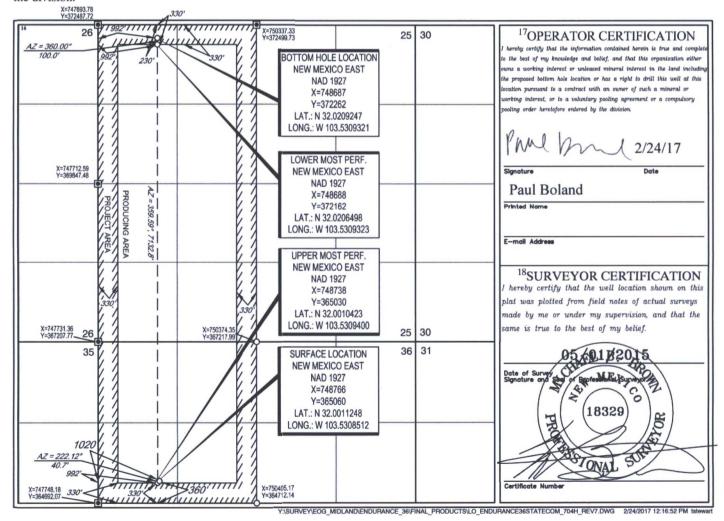

FORM C-102 Revised August 1, 2011 Submit one copy to appropriate District Office

X AMENDED REPORT

FEB 2 7 2017

WELL LOCATION AND ACREAGE DEDICATION PLAT

| 30-0                                    | 15                     |                                                   | <sup>2</sup> Pool Code<br>98097 |              | WC-025 G-09 S263327G; Upper Wolfcamp |                           |                     |               |                                   |        |
|-----------------------------------------|------------------------|---------------------------------------------------|---------------------------------|--------------|--------------------------------------|---------------------------|---------------------|---------------|-----------------------------------|--------|
| <sup>4</sup> Property Code<br>38129     |                        | <sup>5</sup> Property Name ENDURANCE 36 STATE COM |                                 |              |                                      |                           |                     |               | <sup>6</sup> Well Number<br>#704H |        |
| <sup>7</sup> OGRID №.<br>7377           |                        | *Operator Name EOG RESOURCES, INC.                |                                 |              |                                      |                           |                     |               | <sup>9</sup> Elevation<br>3334'   |        |
| <sup>10</sup> Surface Location          |                        |                                                   |                                 |              |                                      |                           |                     |               |                                   |        |
| UL or lot no.                           | Section<br>36          | Township 26-S                                     | Range<br>33-E                   | Lot Idn<br>4 | Feet from the 360'                   | North/South line<br>SOUTH | Feet from the 1020' | East/West lin |                                   | LEA    |
| UL or lot no.                           | Section                | Township                                          | Range                           | Lot Idn      | Feet from the                        | North/South line          | Feet from the       | Fa            | st/West line                      | County |
| D                                       | 25                     | 26-S                                              | 33-E                            | -            | 230'                                 | NORTH                     | 992'                | WE            |                                   | LEA    |
| <sup>12</sup> Dedicated Acres<br>472.08 | <sup>13</sup> Joint or | Infill 14Co                                       | nsolidation Cod                 | le 15Orde    | /)                                   | 14260                     |                     |               | ER 2                              | 7 2017 |