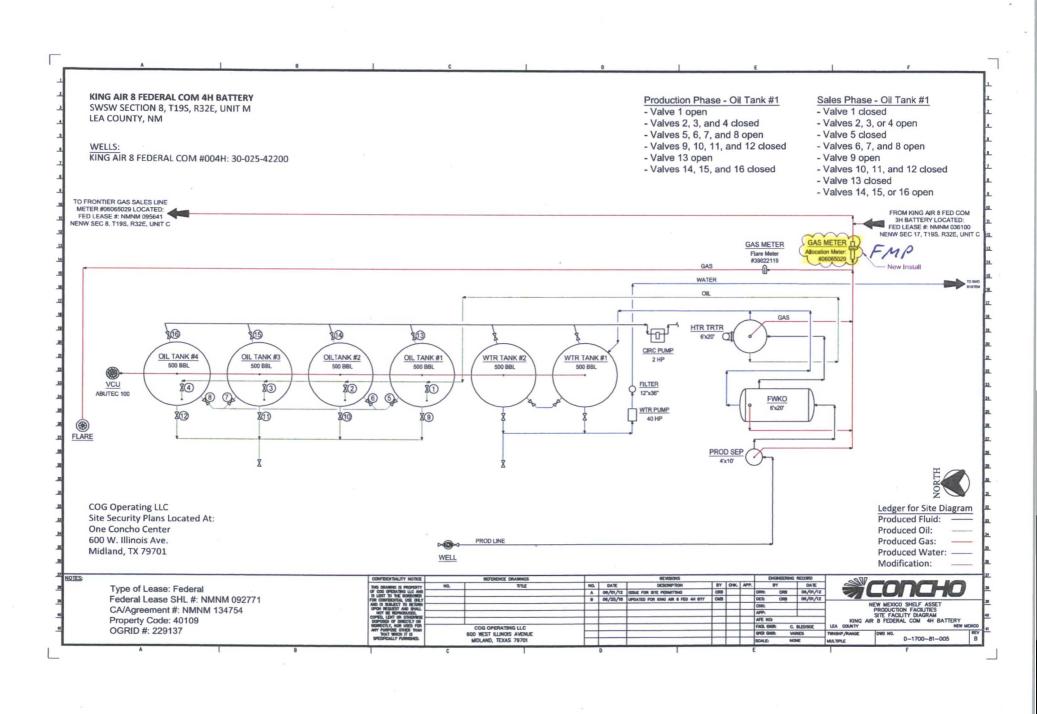

#### 32. Additional remarks, continued

Sec 8-T19S-R32E API# 30-025-42200 Fed Leases NMNM092771, NMNM095641 Lea County, NM

All owners have been notified - See attached list

Both wells produce from the Bone Springs formation and all Federal leases have a 12.5% royalty rate.

## Also SEE ATTACHED LACT Sundry EC 360380