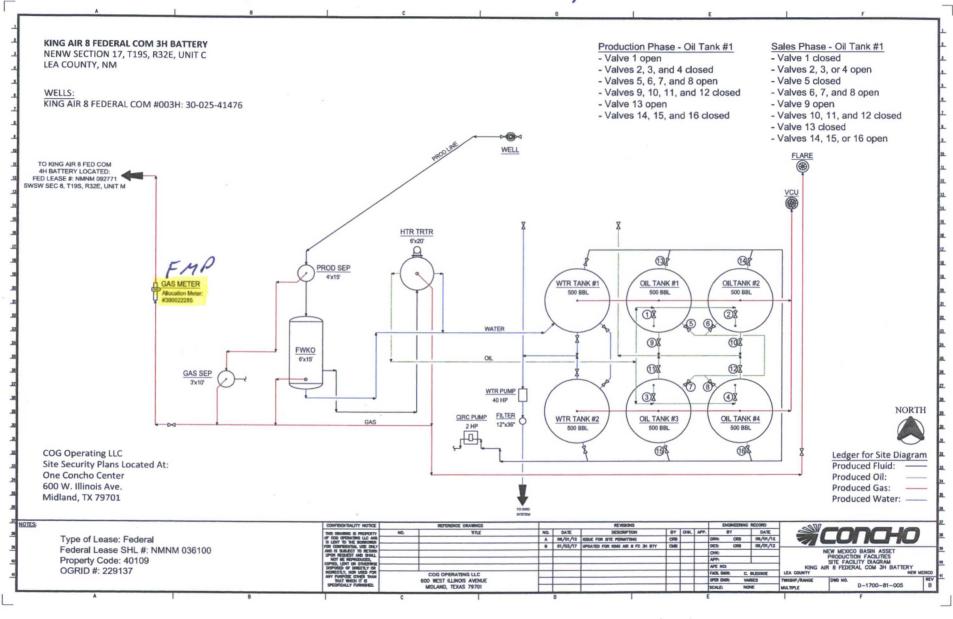

#### 32. Additional remarks, continued

Sec 8-T19S-R32E API# 30-025-42200 Fed Leases NMNM092771, NMNM095641 Lea County, NM

All owners have been notified - See attached list

Both wells produce from the Bone Springs formation and all Federal leases have a 12.5% royalty rate.

## Also SEE ATTACHED LACT Sundry EC 360380