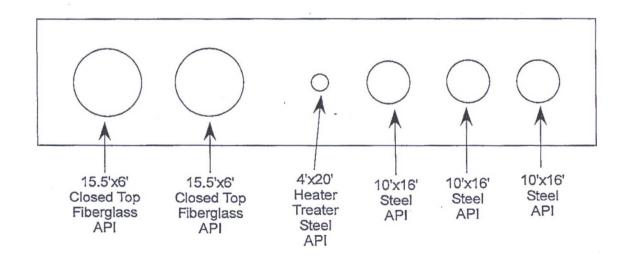

## 32. Additional remarks, continued

(1/21/2017 - 1/25/2017)
Line new firewalls and 30' by 120' area with 30 mil HDPE plastic. Prepare new tank pad and level inside plastic lined area. Set tanks and separation equipment inside new fire wall area. All tanks shall have closed tops. Tie-in load lines. Tanks and equipment set as per attached diagram. Tanks are set in the original tank battery footprint. Tie-in separation equipment with poly and victualic couplings. Cement in corner posts and string new barb wire fencing around the battery. Painted all tanks and separation equipment in approved APD "sand" scheme.