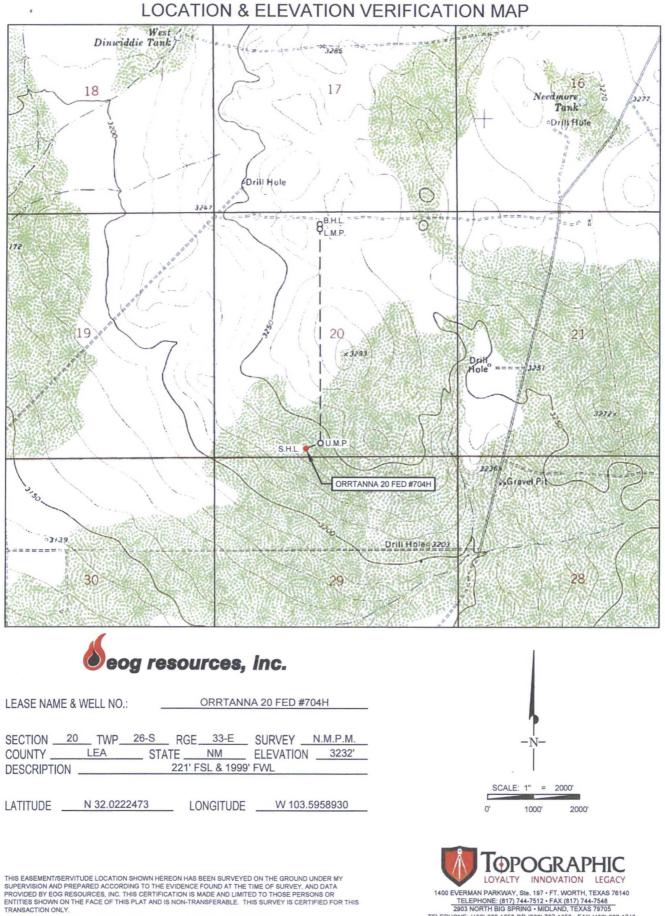

## SECTION 20, TOWNSHIP 26-S, RANGE 33-E, N.M.P.M. LEA COUNTY, NEW MEXICO DETAIL VIEW SCALE: 1" = 60"

LEASE NAME & WELL NO.: \_\_\_\_ORRTANNA 20 FED #704H #704H LATITUDE \_\_\_N 32.0222473 #704H LONGITUDE \_\_\_W 103.5958930

## **DISTANCE & DIRECTION**

.

EROM INT. OF NM-18 N & NM-128. GO WEST ON NM-128 ±14.1 MILES. THENCE SOUTH (LEFT) ON BATTLE AXE RD. ±13.2 MILES, THENCE WEST (RIGHT) ON BATTLEW AX RD./J-2 ±5.3 MILES, THENCE NORTH (RIGHT) ON LEASE RD. ±0.2 MILES, THENCE EAST (RIGHT) ON LEASE RD. ±0.3 MILES TO A POINT ±650 FEET SOUTH OF THE LOCATION.