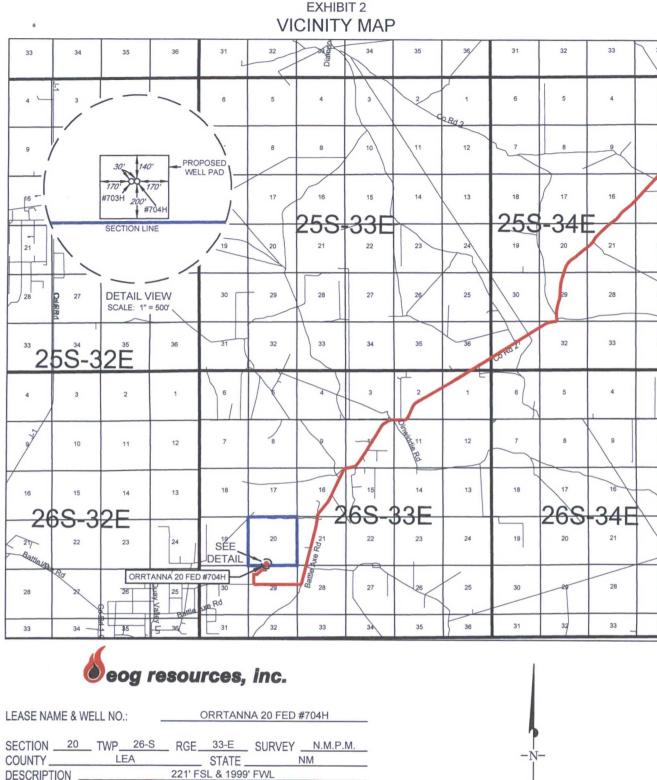

## **DISTANCE & DIRECTION**

.

EROM INT. OF NM-18 N & NM-128. GO WEST ON NM-128 ±14.1 MILES. THENCE SOUTH (LEFT) ON BATTLE AXE RD. ±13.2 MILES, THENCE WEST (RIGHT) ON BATTLEW AX RD./J-2 ±5.3 MILES, THENCE NORTH (RIGHT) ON LEASE RD. ±0.2 MILES, THENCE EAST (RIGHT) ON LEASE RD. ±0.3 MILES TO A POINT ±650 FEET SOUTH OF THE LOCATION.

SECTION 20, TOWNSHIP 26-S, RANGE 33-E, N.M.P.M. LEA COUNTY, NEW MEXICO

DETAIL VIEW SCALE: 1" = 100'

SECTION LINE

 LEASE NAME & WELL NO.:
 ORRTANNA 20 FED #704H

 #704H LATITUDE
 N 32.0222473
 #704H LONGITUDE
 W 103.5958930