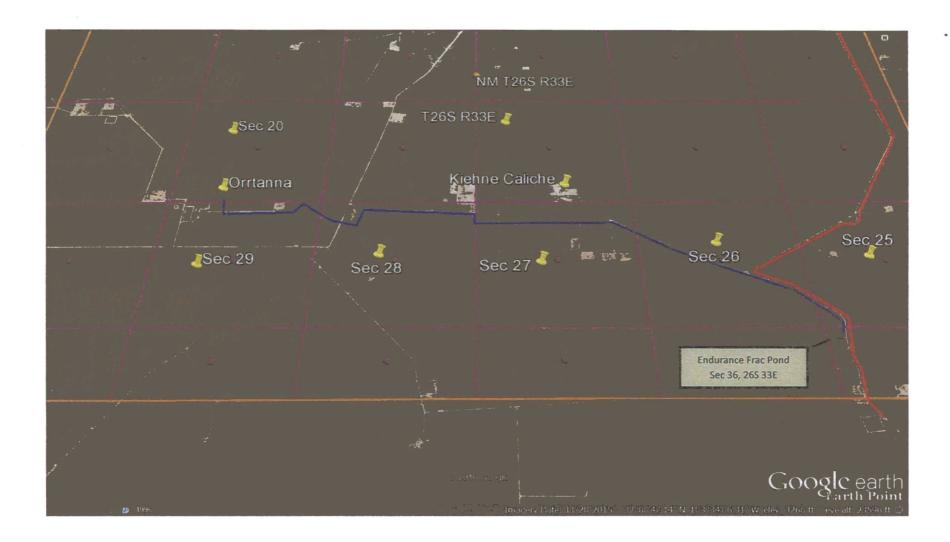

UDE \_\_\_N 32.0222473 #704H LONGITUDE \_\_\_W 103.5958930

Y:\SURVEY\EOG\_MIDLAND\ORRTANNA\_20\_FED\FINAL\_PRODUCTS\LO\_ORRTANNA20FED\_704H\_REV1.DWG 8/5/2016 10:42:19 AM tstewart



YISURVEYLEOG\_MIDLANDIORRTANNA\_20\_FEDIFINAL\_PRODUCTSILO\_ORRTANNA20FED\_704H\_REV1.DWG 8/5/2016 10:42:22 AM tstewart



ALL BEARINGS, DISTANCES, AND COORDINATE VALUES CONTAINED HEREON ARE GRID BASED UPON THE NEW MEXICO STATE PLANE COORDINATE SYSTEM, EAST ZONE OF THE NORTH AMERICAN DATUM 1927, U.S. SURVEY FEET.

 TELEPHONE: (817) 744-7512
 FAX (817) 744-7548

 2903 NORTH BIG SPRING • MIDLAND, TEXAS 78705

 TELEPHONE: (432) 682-1653 OR (800) 767-1653 • FAX (432) 682-1743

 WWW.TOPOGRAPHIC.COM

Y:\SURVEYEOG MIDLAND\ORRTANNA 20 FED\FINAL PRODUCTS\LO ORRTANNA20FED 704H REV1.DWG 8/5/2016 10:42:13 AM tstewart





Orrtanna 20 Fed Caliche and Water Source Map Sec 20, T26S, R33E Lea County, NM