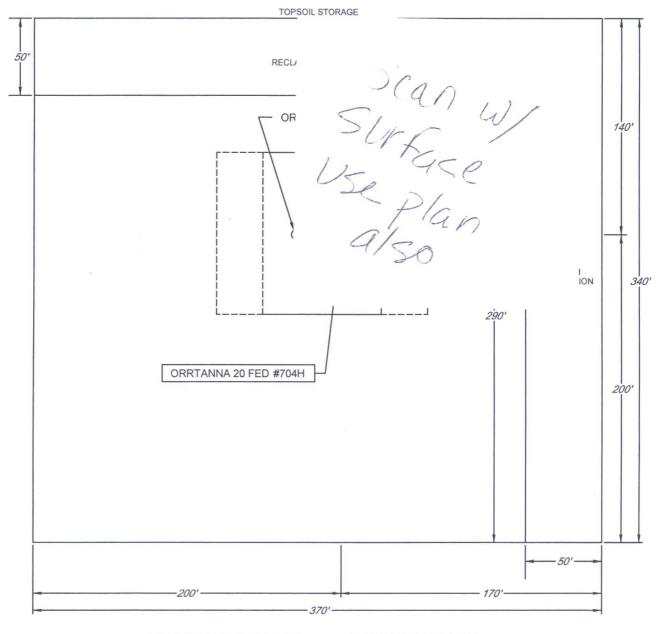

## EXHIBIT 2C RECLAMATION AND FACILITY DIAGRAM - PRODUCTION FACILITIES DIAGRAM

SECTION 20, TOWNSHIP 26-S, RANGE 33-E, N.M.P.M. LEA COUNTY, NEW MEXICO

DETAIL VIEW SCALE: 1" = 100'

SECTION LINE

 LEASE NAME & WELL NO.:
 ORRTANNA 20 FED #704H

 #704H LATITUDE
 N 32.0222473
 #704H LONGITUDE
 W 103.5958930

 LEGEND
 SECTION LINE
 SCALE: 1" = 100'

 0' 50' 100'

ALL BEARINGS, DISTANCES, AND COORDINATE VALUES CONTAINED HEREON ARE GRID BASED UPON THE NEW MEXICO STATE PLANE COORDINATE SYSTEM, EAST ZONE OF THE NORTH AMERICAN DATUM 1927, U.S. SURVEY FEET