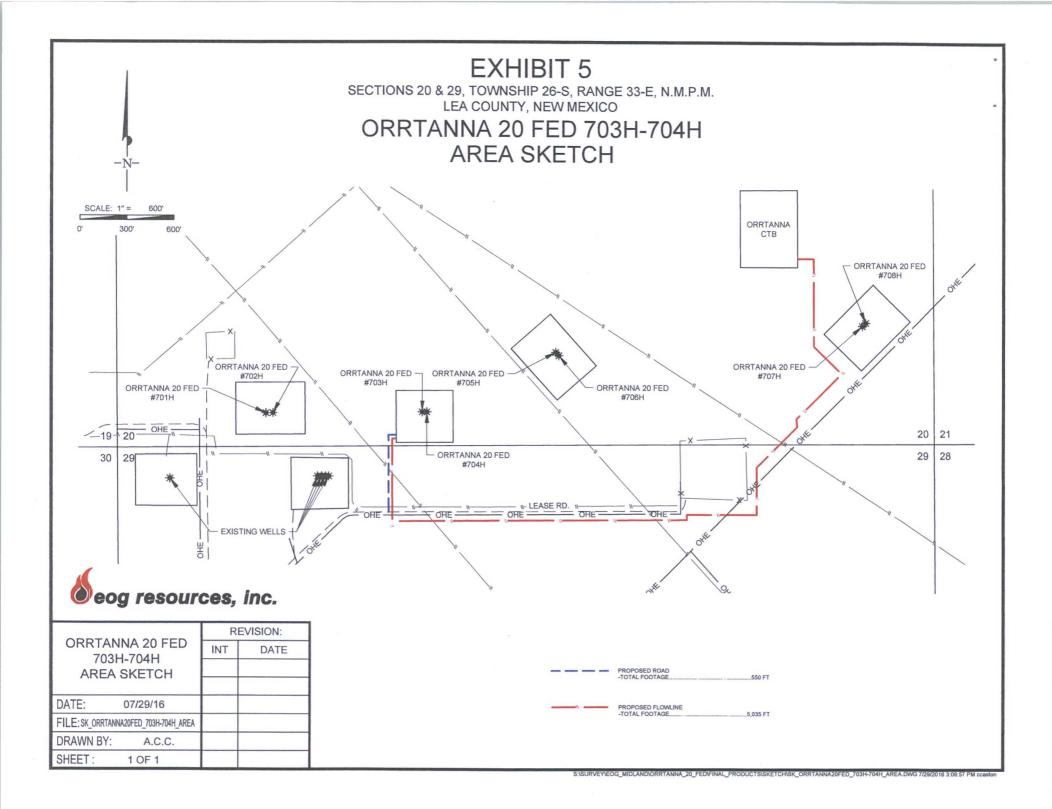

ITUDE \_\_\_N 32.0222473 #704H LONGITUDE \_\_\_W 103.5958930

Y:\SURVEY\EOG\_MIDLAND\ORRTANNA\_20\_FED\FINAL\_PRODUCTS\LO\_ORRTANNA20FED\_704H\_REV1.DWG 8/5/2016 10:42:19 AM tstewart



YISURVEYLEOG\_MIDLANDIORRTANNA\_20\_FEDIFINAL\_PRODUCTSILO\_ORRTANNA20FED\_704H\_REV1.DWG 8/5/2016 10:42:22 AM tstewart



ALL BEARINGS, DISTANCES, AND COORDINATE VALUES CONTAINED HEREON ARE GRID BASED UPON THE NEW MEXICO STATE PLANE COORDINATE SYSTEM, EAST ZONE OF THE NORTH AMERICAN DATUM 1927, U.S. SURVEY FEET.

 TELEPHONE: (817) 744-7512
 FAX (817) 744-7548

 2903 NORTH BIG SPRING • MIDLAND, TEXAS 78705

 TELEPHONE: (432) 682-1653 OR (800) 767-1653 • FAX (432) 682-1743

 WWW.TOPOGRAPHIC.COM

Y:\SURVEYEOG MIDLAND\ORRTANNA 20 FED\FINAL PRODUCTS\LO ORRTANNA20FED 704H REV1.DWG 8/5/2016 10:42:13 AM tstewart





Orrtanna 20 Fed Caliche and Water Source Map Sec 20, T26S, R33E Lea County, NM