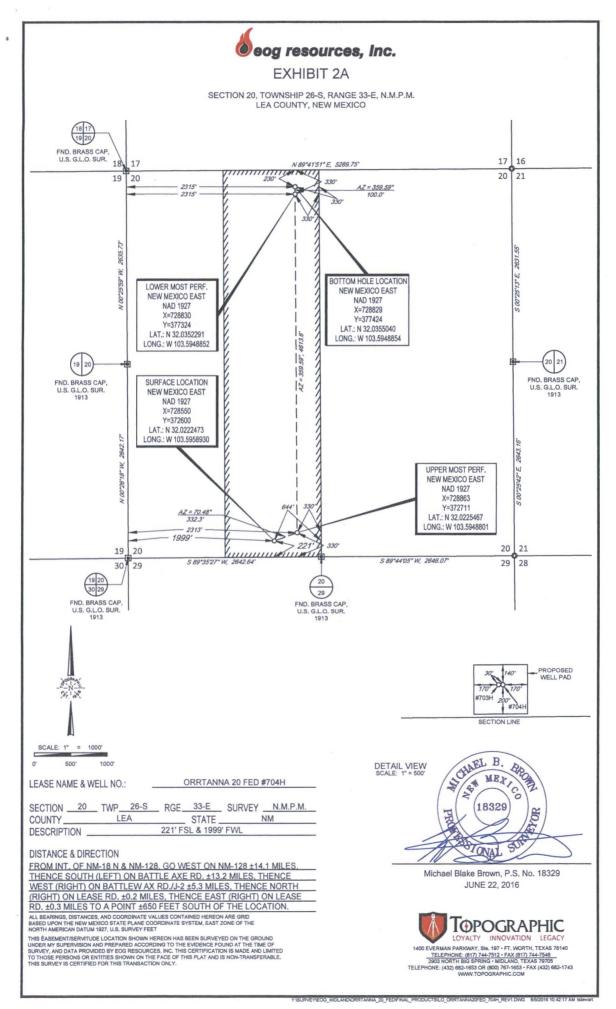

SECTION 20, TOWNSHIP 26-S, RANGE 33-E, N.M.P.M. LEA COUNTY, NEW MEXICO

DETAIL VIEW SCALE: 1" = 100'

SECTION LINE

 LEASE NAME & WELL NO.:
 ORRTANNA 20 FED #704H

 #704H LATITUDE
 N 32.0222473
 #704H LONGITUDE
 W 103.5958930

 LEGEND
 SECTION LINE
 SCALE: 1" = 100'

 0' 50' 100'

ALL BEARINGS, DISTANCES, AND COORDINATE VALUES CONTAINED HEREON ARE GRID BASED UPON THE NEW MEXICO STATE PLANE COORDINATE SYSTEM, EAST ZONE OF THE NORTH AMERICAN DATUM 1927, U.S. SURVEY FEET

## SECTION 20, TOWNSHIP 26-S, RANGE 33-E, N.M.P.M. LEA COUNTY, NEW MEXICO DETAIL VIEW SCALE: 1" = 60"

LEASE NAME & WELL NO.: \_\_\_\_ORRTANNA 20 FED #704H #704H LATITUDE \_\_\_N 32.0222473 #704H LONGITUDE \_\_\_W 103.5958930