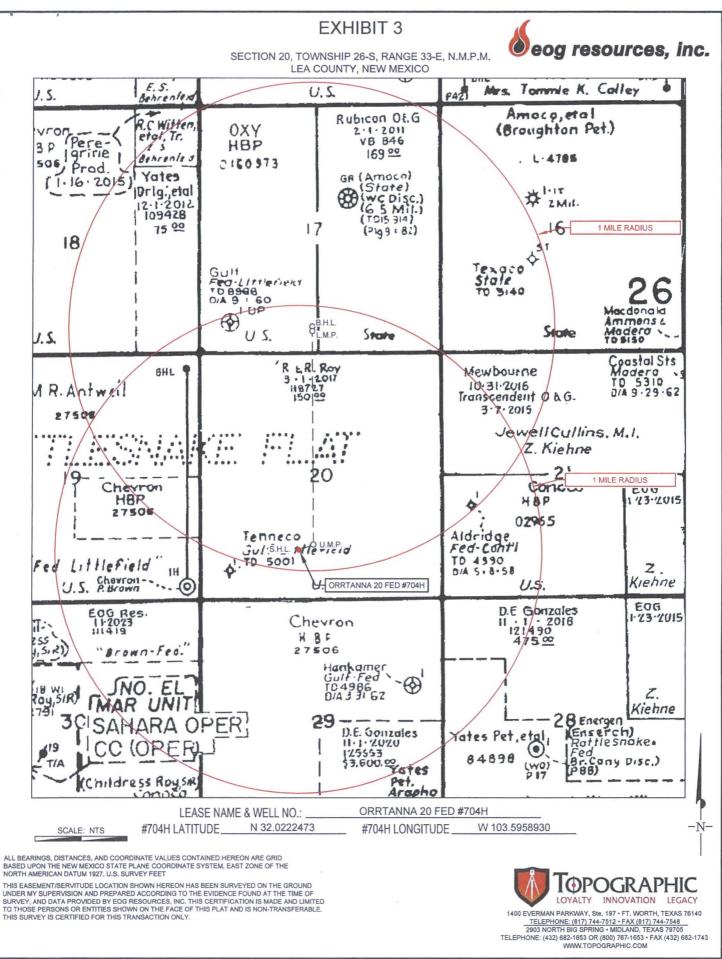

SECTION 20, TOWNSHIP 26-S, RANGE 33-E, N.M.P.M. LEA COUNTY, NEW MEXICO

DETAIL VIEW SCALE: 1" = 100'

SECTION LINE

 LEASE NAME & WELL NO.:
 ORRTANNA 20 FED #704H

 #704H LATITUDE
 N 32.0222473
 #704H LONGITUDE
 W 103.5958930

ALL BEARINGS, DISTANCES, AND COORDINATE VALUES CONTAINED HEREON ARE GRID BASED UPON THE NEW MEXICO STATE PLANE COORDINATE SYSTEM, EAST ZONE OF THE NORTH AMERICAN DATUM 1927, U.S. SURVEY FEET.

 Image: Non-Ward State
 Image: Non-Ward State