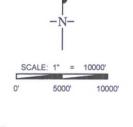

## **DISTANCE & DIRECTION**

.

EROM INT. OF NM-18 N & NM-128. GO WEST ON NM-128 ±14.1 MILES. THENCE SOUTH (LEFT) ON BATTLE AXE RD. ±13.2 MILES, THENCE WEST (RIGHT) ON BATTLEW AX RD./J-2 ±5.3 MILES, THENCE NORTH (RIGHT) ON LEASE RD. ±0.2 MILES, THENCE EAST (RIGHT) ON LEASE RD. ±0.3 MILES TO A POINT ±650 FEET SOUTH OF THE LOCATION.

THIS EASEMENT/SERVITUDE LOCATION SHOWN HEREON HAS BEEN SURVEYED ON THE GROUND UNDER MY SUPERVISION AND PREPARED ACCORDING TO THE EVIDENCE FOUND AT THE TIME OF SURVEY, AND DATA PROVIDED BY EOG RESOURCES, INC. THIS CERTIFICATION IS MADE AND LIMITED TO THOSE PERSONS OR ENTITIES SHOWN ON THE FACE OF THIS PLAT AND IS NON-TRANSFERABLE. THIS SURVEY IS CERTIFIED FOR THIS TRANSACTION ONLY.

ALL BEARINGS, DISTANCES, AND COORDINATE VALUES CONTAINED HEREON ARE GRID BASED UPON THE NEW MEXICO STATE PLANE COORDINATE SYSTEM, EAST ZONE OF THE NORTH AMERICAN DATUM 1927, U.S. SURVEY FEET.

 Image: Non-Ward State
 Image: Non-Ward State

SECTION 20, TOWNSHIP 26-S, RANGE 33-E, N.M.P.M. LEA COUNTY, NEW MEXICO

DETAIL VIEW SCALE: 1" = 100'

SECTION LINE

 LEASE NAME & WELL NO.:
 ORRTANNA 20 FED #704H

 #704H LATITUDE
 N 32.0222473
 #704H LONGITUDE
 W 103.5958930

## SECTION 20, TOWNSHIP 26-S, RANGE 33-E, N.M.P.M. LEA COUNTY, NEW MEXICO DETAIL VIEW SCALE: 1" = 60"

LEASE NAME & WELL NO.: \_\_\_\_ORRTANNA 20 FED #704H #704H LATITUDE \_\_\_N 32.0222473 #704H LONGITUDE \_\_\_W 103.5958930