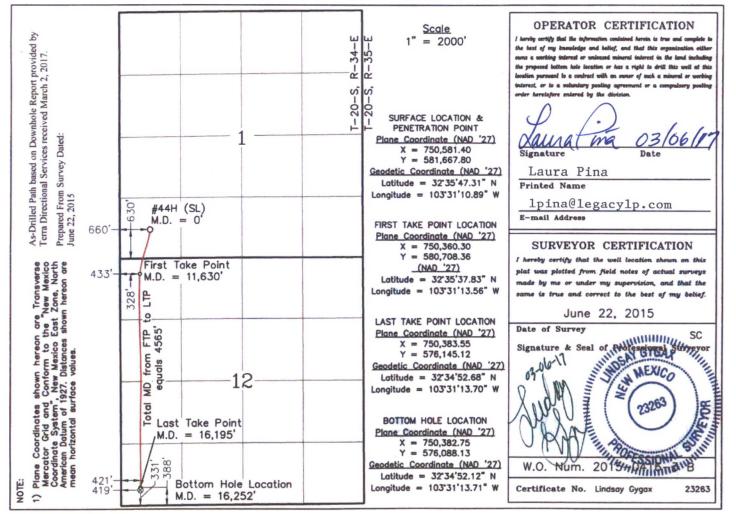

## WELL LOCATION AND ACREAGE DEDICATION PLAT

| API Number    | Pool Code     | Pool Name         |       |  |  |
|---------------|---------------|-------------------|-------|--|--|
| 30-025-42885  | 37570         | Lea; Bone Spring  | ing   |  |  |
| Property Code | Prop          | Well Number       |       |  |  |
| 302802        | LE            | 44H               |       |  |  |
| OGRID No.     | Opera         | Elevation         |       |  |  |
| 240974        | LEGACY RESERV | ES OPERATING LP / | 3672' |  |  |

## Surface Location

| UL or lot No. | Section | Township | Range | Lot Idn | Feet from the | North/South line | Feet from the | East/West line | County |
|---------------|---------|----------|-------|---------|---------------|------------------|---------------|----------------|--------|
| М             | 01      | 20 S     | 34 E  |         | 630           | SOUTH            | 660           | WEST           | LEA    |

## Bottom Hole Location If Different From Surface

|  | UL or lot No.                                     | Section | Township | Range   | Lot Idn | Feet from the | North/South line | Feet from the | East/West line | County |
|--|---------------------------------------------------|---------|----------|---------|---------|---------------|------------------|---------------|----------------|--------|
|  | М                                                 | 12      | 20 S     | 34 E    |         | 331           | SOUTH            | 419           | WEST           | LEA    |
|  | Dedicated Acres   Joint or Infill   Consolidation |         | Code Or  | der No. |         |               | -                |               |                |        |
|  | 160                                               |         |          |         |         |               |                  |               |                |        |