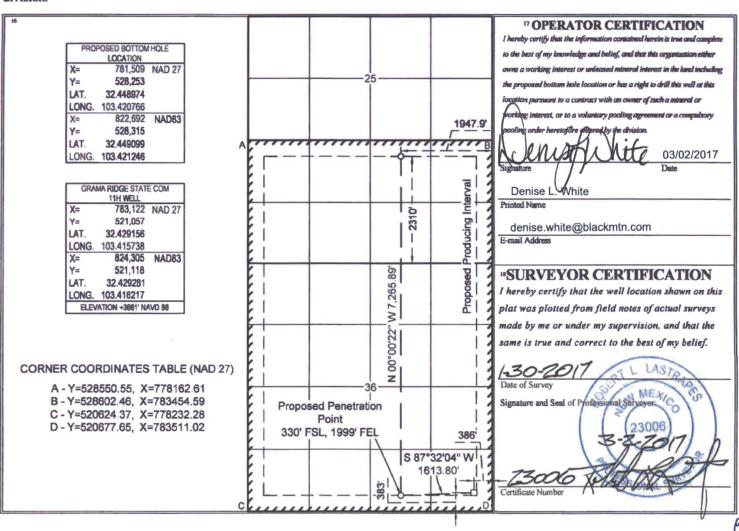

## WELL LOCATION AND ACREAGE DEDICATION PLAT

| erty Name GE STATE COM ator Name IN OPERATING CE Location | M<br>G, LLC    | RING, <del>EAST (C</del>                      |                                                                     | Well Number 11H 9 Elevation 3661'                                                    |
|-----------------------------------------------------------|----------------|-----------------------------------------------|---------------------------------------------------------------------|--------------------------------------------------------------------------------------|
| GE STATE COM<br>ator Name<br>IN OPERATING<br>ce Location  | G, LLC         | /                                             |                                                                     | 11H Elevation                                                                        |
| ator Name IN OPERATING ce Location                        | G, LLC         | East from the                                 |                                                                     | Elevation                                                                            |
| IN OPERATING CE Location                                  |                | East from the                                 |                                                                     |                                                                                      |
| ce Location                                               |                | East from the                                 |                                                                     | 3661'                                                                                |
|                                                           |                | East from the                                 |                                                                     |                                                                                      |
| eet from the Nort                                         | rth/South line | East from the                                 | m .mm 11                                                            |                                                                                      |
|                                                           |                | reet from the                                 | East/West line                                                      | County                                                                               |
| 383' S                                                    | SOUTH          | 386'                                          | EAST                                                                | LEA                                                                                  |
| " Bottom Hole Location If Different From Surface          |                |                                               |                                                                     |                                                                                      |
| et from the North                                         | th/South line  | Feet from the                                 | East/West line                                                      | County                                                                               |
| 2310' S                                                   | SOUTH          | 1947.9'                                       | EAST                                                                | LEA                                                                                  |
|                                                           |                |                                               |                                                                     |                                                                                      |
|                                                           |                |                                               |                                                                     |                                                                                      |
| n ]                                                       | If Differen    | If Different From S from the North/South line | If Different From Surface from the North/South line   Feet from the | If Different From Surface from the North/South line   Feet from the   East/West line |