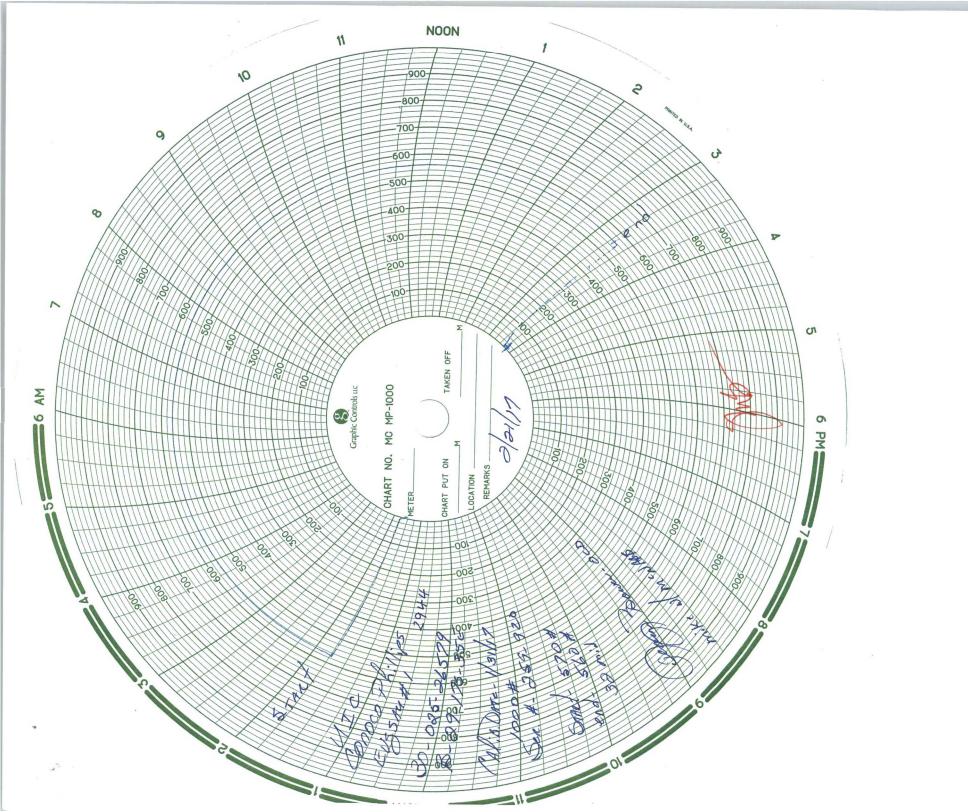

| Submit Copy To Appropriate District                                                                                                                                                                                                                                                                                                                         | State of New Mexico                      | Form C-103                                |
|-------------------------------------------------------------------------------------------------------------------------------------------------------------------------------------------------------------------------------------------------------------------------------------------------------------------------------------------------------------|------------------------------------------|-------------------------------------------|
| Office<br>District I = (575) 393-6161                                                                                                                                                                                                                                                                                                                       | y, Minerals and Natural Resources        | Revised August 1, 2011                    |
| 1625 N. French Dr., Hobbs, NM 88240                                                                                                                                                                                                                                                                                                                         |                                          | WELL API NO.                              |
| Submit P Copy To Appropriate District<br>Office<br>District I – (575) 393-6161<br>1625 N. French Dr., Hobbs, NM 88240<br>District II – (575) 748-1283<br>811 S. First St., Artesia, NM 88240<br>District III – (505) 334-6178<br>District III – (505) 334-6178                                                                                              |                                          | 30-025-26579<br>5. Indicate Type of Lease |
| District II - (575) 748-1283   811 S. First St., Artesia, NM 88240   District III - (575) 748-1283   811 S. First St., Artesia, NM 88240   District III - (505) 334-6178   1000 Rio Brazos Rd., Aztec, NM 87440 AR   District IV - (505) 476-3460   12200 South St. Francis Dr.   District IV - (505) 476-3460   12200 St. Formation Dr. Strict Factors Dr. |                                          | STATE X FEE                               |
| District III – (505) 334-6178<br>1000 Rio Brazos Rd., Aztec, NM 874 10 A<br>District IV – (505) 476-3460<br>1220 S. St. Francis Dr., Santa Fe, NM<br>2506                                                                                                                                                                                                   |                                          | 6. State Oil & Gas Lease No.              |
| 1220 S. St. Francis Dr., Santa Fe, NM<br>87505                                                                                                                                                                                                                                                                                                              |                                          |                                           |
| SUNDRY NOTICES AND REPORTS ON WELLS                                                                                                                                                                                                                                                                                                                         |                                          | 7. Lease Name or Unit Agreement Name      |
| (DO NOT USE THIS FORM FOR PROPOSALS TO DRILL OR TO DEEPEN OR PLUG BACK TO A<br>DIFFERENT RESERVOIR. USE "APPLICATION FOR PERMIT" (FORM C-101) FOR SUCH                                                                                                                                                                                                      |                                          | EAST VACUUM GB-SA UNIT                    |
| PROPOSALS.)                                                                                                                                                                                                                                                                                                                                                 |                                          | 9 W-II Norther                            |
| 1. Type of Well: Oil Well Gas Well Other INJ WELL                                                                                                                                                                                                                                                                                                           |                                          | 8. Well Number 001                        |
| 2. Name of Operator<br>ConocoPhillips Company                                                                                                                                                                                                                                                                                                               |                                          | 9. OGRID Number 217817                    |
| 3. Address of Operator <sub>P. O. Box 51810</sub>                                                                                                                                                                                                                                                                                                           |                                          | 10. Pool name or Wildcat                  |
| Midland, TX 79710                                                                                                                                                                                                                                                                                                                                           |                                          | VACUUM; GB-SA                             |
| 4. Well Location                                                                                                                                                                                                                                                                                                                                            |                                          |                                           |
| Unit Letter B : 10 feet from the NORTH line and 1330 feet from the EAST line                                                                                                                                                                                                                                                                                |                                          |                                           |
| Section 29 Township 17S Range 35E NMPM County LEA                                                                                                                                                                                                                                                                                                           |                                          |                                           |
| 11. Elevation (Show whether DR, RKB, RT, GR <sub>3</sub> etc.)                                                                                                                                                                                                                                                                                              |                                          |                                           |
|                                                                                                                                                                                                                                                                                                                                                             |                                          |                                           |
| 12 Charle Ammonist                                                                                                                                                                                                                                                                                                                                          | Den to Indiante Notine of Notice         | Dement on Othern Dete                     |
| 12. Check Appropriate Box to Indicate Nature of Notice, Report or Other Data                                                                                                                                                                                                                                                                                |                                          |                                           |
| NOTICE OF INTENTION TO: SUBSEQUENT REPORT OF:                                                                                                                                                                                                                                                                                                               |                                          |                                           |
| PERFORM REMEDIAL WORK PLUG AND ABANDON REMEDIAL WORK                                                                                                                                                                                                                                                                                                        |                                          |                                           |
| TEMPORARILY ABANDON CHANGE                                                                                                                                                                                                                                                                                                                                  |                                          |                                           |
| PULL OR ALTER CASING DOWNHOLE COMMINGLE                                                                                                                                                                                                                                                                                                                     |                                          | ГЈОВ                                      |
|                                                                                                                                                                                                                                                                                                                                                             |                                          |                                           |
| OTHER:                                                                                                                                                                                                                                                                                                                                                      |                                          | T MIT AND YEARLY BH TEST                  |
| 13. Describe proposed or completed operations. (Clearly state all pertinent details, and give pertinent dates, including estimated date                                                                                                                                                                                                                     |                                          |                                           |
| of starting any proposed work). SEE RULE 19.15.7.14 NMAC. For Multiple Completions: Attach wellbore diagram of proposed completion or recompletion.                                                                                                                                                                                                         |                                          |                                           |
|                                                                                                                                                                                                                                                                                                                                                             |                                          |                                           |
| 2/21/17 CONOCOPHILLIPS COMPANY CONDUCTED THE 5 YEAR MIT TO 570#/32 MINS - TEST GOOD. CHART ATTACHED                                                                                                                                                                                                                                                         |                                          |                                           |
| BRADENHEAD TEST ATTACHED                                                                                                                                                                                                                                                                                                                                    |                                          |                                           |
|                                                                                                                                                                                                                                                                                                                                                             |                                          |                                           |
|                                                                                                                                                                                                                                                                                                                                                             |                                          |                                           |
|                                                                                                                                                                                                                                                                                                                                                             |                                          |                                           |
|                                                                                                                                                                                                                                                                                                                                                             |                                          |                                           |
|                                                                                                                                                                                                                                                                                                                                                             |                                          |                                           |
|                                                                                                                                                                                                                                                                                                                                                             |                                          |                                           |
|                                                                                                                                                                                                                                                                                                                                                             |                                          |                                           |
|                                                                                                                                                                                                                                                                                                                                                             |                                          |                                           |
| Spud Date:                                                                                                                                                                                                                                                                                                                                                  | Rig Release Date:                        |                                           |
|                                                                                                                                                                                                                                                                                                                                                             | Rig Release Date.                        |                                           |
|                                                                                                                                                                                                                                                                                                                                                             |                                          |                                           |
| I hereby certify that the information above is true                                                                                                                                                                                                                                                                                                         | and complete to the best of my knowledge | e and belief.                             |
|                                                                                                                                                                                                                                                                                                                                                             |                                          |                                           |
| NONATINE 24. O BR.                                                                                                                                                                                                                                                                                                                                          |                                          | DATE 02/01/2015                           |
| SIGNATURE 2 honder de fus                                                                                                                                                                                                                                                                                                                                   | TITLE Staff Regulatory Technicia         | DATE 03/01/2017                           |
| Type or print name Rhonda Rogers E-mail address: rogerrs@conocophillips.com PHONE: (432)688-9174                                                                                                                                                                                                                                                            |                                          |                                           |
| For State Use Only                                                                                                                                                                                                                                                                                                                                          |                                          |                                           |
| Bard Bard Marthand Star                                                                                                                                                                                                                                                                                                                                     |                                          |                                           |
| APPROVED BY: Conditions of Approval (if any):                                                                                                                                                                                                                                                                                                               |                                          | DATE 319117                               |
| Conditions of Approver (in any).                                                                                                                                                                                                                                                                                                                            |                                          |                                           |
|                                                                                                                                                                                                                                                                                                                                                             |                                          |                                           |