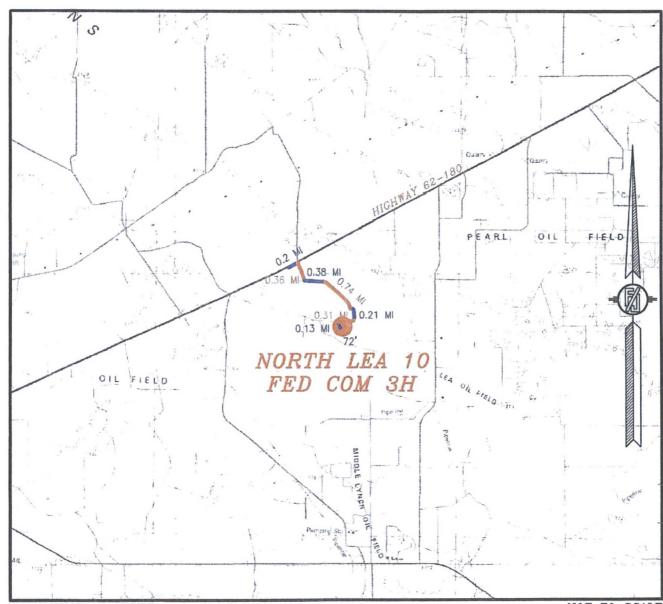

### SECTION 10, TOWNSHIP 20 SOUTH, RANGE 34 EAST, N.M.P.M. LEA COUNTY, STATE OF NEW MEXICO VICINITY MAP

DISTANCES IN MILES

NOT TO SCALE

DIRECTIONS TO LOCATION
FROM MILE MARKER #78 ON HWY 62-180 GOING EAST APPROX. 0.2
OF A MILE TO A LEASE ROAD ON RIGHT (SOUTH) TURN SOUTH GO
APPROX. 0.36 OF A MILE TO LEASE ROAD ON LEFT (EAST) TURN
EAST GO APPROX. 0.38 OF A MILE ROAD TURNS RIGHT (SOUTH) GO
SOUTH APPROX. 0.74 OF A MILE ROAD TURNS LEFT (EAST) & TURNS
RIGHT (SOUTH) GO SOUTH APPROX. 0.21 OF A MILE TO A LEASE
ROAD ON RIGHT (WEST) TURN WEST GO APPROX. 0.31 OF A MILE TO
A LEASE ROAD ON LEFT (SOUTH) TURN SOUTH GO APPROX. 0.13 OF
A MILE, TURN LEFT GO EAST 72 TO THE SOUTHWEST PAD CORNER
FOR THIS LOCATION.

READ & STEVENS, INC.

NORTH LEA 10 FED COM 3H

LOCATED 420 FT. FROM THE NORTH LINE

AND 2290 FT. FROM THE WEST LINE OF

SECTION 10, TOWNSHIP 20 SOUTH,

RANGE 34 EAST, N.M.P.M.

LEA COUNTY, STATE OF NEW MEXICO

JULY 19, 2016

SURVEY NO. 1905A

MADRON SURVEYING, INC. 301 SOUTH CANAL CARLSBAD, NEW MEXICO