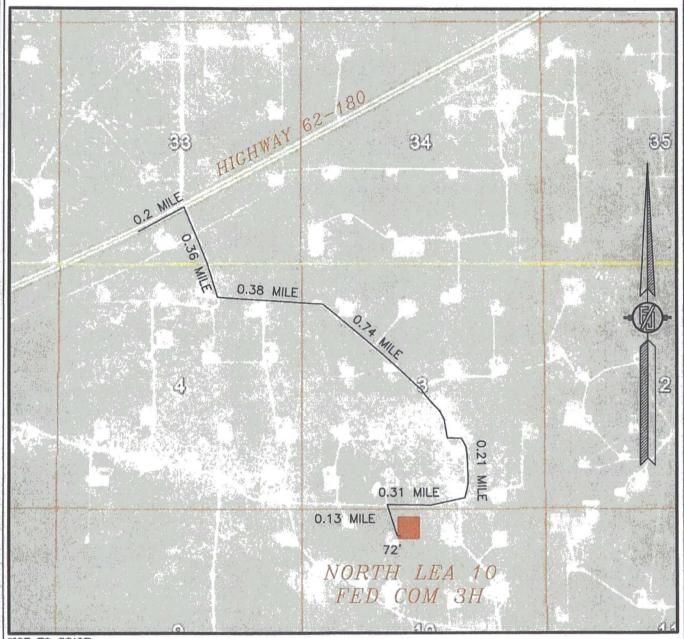

# SECTION 10, TOWNSHIP 20 SOUTH, RANGE 34 EAST, N.M.P.M. LEA COUNTY, STATE OF NEW MEXICO ACCESS AERIAL ROUTE MAP

NOT TO SCALE AERIAL PHOTO: GOOGLE EARTH FEBRUARY 2014

READ & STEVENS, INC.

NORTH LEA 10 FED COM 3H

LOCATED 420 FT. FROM THE NORTH LINE

AND 2290 FT. FROM THE WEST LINE OF

SECTION 10, TOWNSHIP 20 SOUTH,

RANGE 34 EAST, N.M.P.M.

LEA COUNTY, STATE OF NEW MEXICO

JULY 19, 2016

SURVEY NO. 1905A

MADRON SURVEYING, INC. (575) 234-3341 CARLSBAD, NEW MEXICO