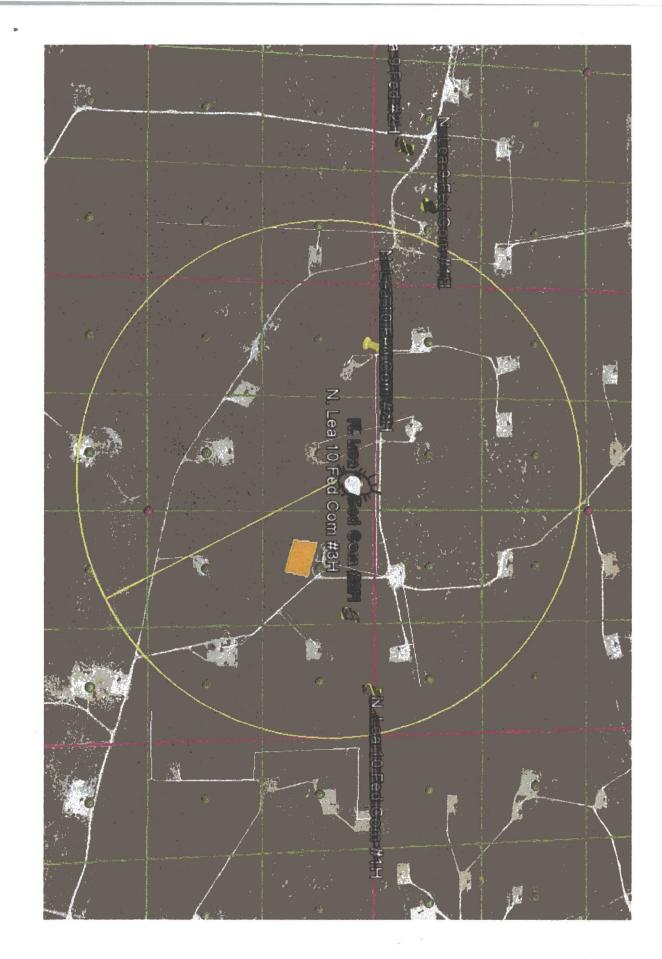

## SECTION 10, TOWNSHIP 20 SOUTH, RANGE 34 EAST, N.M.P.M. LEA COUNTY, STATE OF NEW MEXICO LOCATION VERIFICATION MAP

READ & STEVENS, INC.

NORTH LEA 10 FED COM 3H

LOCATED 420 FT. FROM THE NORTH LINE

AND 2290 FT. FROM THE WEST LINE OF

SECTION 10, TOWNSHIP 20 SOUTH,

RANGE 34 EAST, N.M.P.M.

LEA COUNTY, STATE OF NEW MEXICO

JULY 19, 2016

SURVEY NO. 1905A
MADRON SURVEYING, INC. 301 SOUTH CANAL CARLSBAD, NEW MEXICO