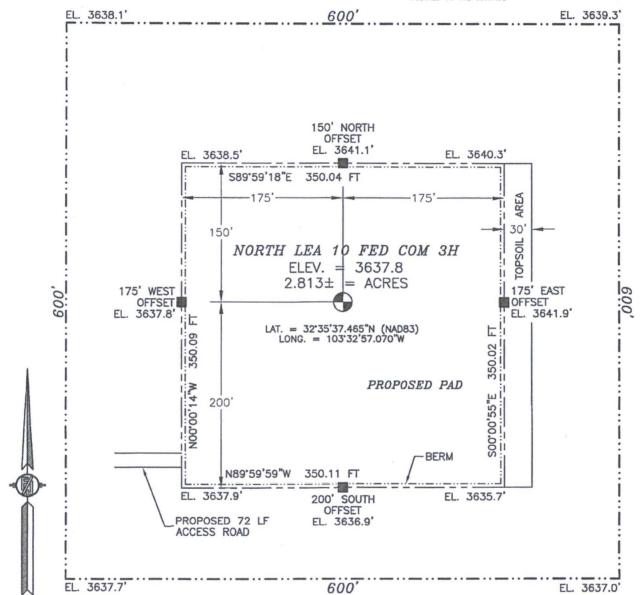

READ & STEVENS, INC.

NORTH LEA 10 FED COM 3H

LOCATED 420 FT. FROM THE NORTH LINE
AND 2290 FT. FROM THE WEST LINE OF
SECTION 10, TOWNSHIP 20 SOUTH,
RANGE 34 EAST, N.M.P.M.
LEA COUNTY, STATE OF NEW MEXICO

READ & STEVENS, INC.

NORTH LEA 10 FED COM 3H

LOCATED 420 FT. FROM THE NORTH LINE

AND 2290 FT. FROM THE WEST LINE OF

SECTION 10, TOWNSHIP 20 SOUTH,

RANGE 34 EAST, N.M.P.M.

LEA COUNTY, STATE OF NEW MEXICO

JULY 19, 2016