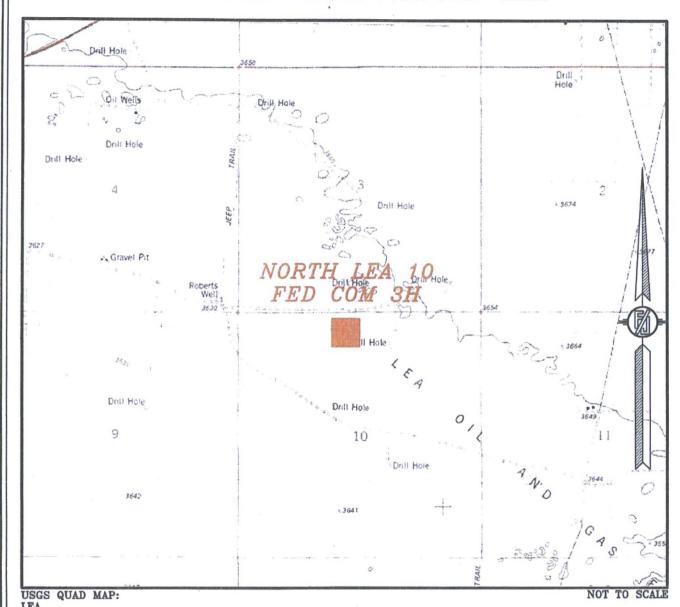

### SECTION 10, TOWNSHIP 20 SOUTH, RANGE 34 EAST, N.M.P.M. LEA COUNTY, STATE OF NEW MEXICO

SITE MAP

NOTE: LATITUDE AND LONGITUDE COORDINATES ARE SHOWN USING THE NORTH AMERICAN DATUM OF 1983 (NADB3). LISTED NEW MEXICO STATE PLANE EAST COORDINATES ARE GRID (NADB3). BASIS OF BEARING AND DISTANCES USED ARE NEW MEXICO STATE PLANE EAST COORDINATES MODIFIED TO THE SURFACE

010 50 100 200 SCALE 1" = 100'

DIRECTIONS TO LOCATION
FROM MILE MARKER #78 ON HWY 62—180 GOING EAST APPROX. 0.2
OF A MILE TO A LEASE ROAD ON RIGHT (SOUTH) TURN SOUTH GO
APPROX. 0.36 OF A MILE TO LEASE ROAD ON LEFT (EAST) TURN
EAST GO APPROX. 0.38 OF A MILE ROAD TURNS RIGHT (SOUTH) GO
SOUTH APPROX. 0.74 OF A MILE ROAD TURNS LEFT (EAST) & TURNS
RIGHT (SOUTH) GO SOUTH APPROX. 0.21 OF A MILE TO A LEASE
ROAD ON RIGHT (WEST) TURN WEST GO APPROX. 0.31 OF A MILE TO
A LEASE ROAD ON LEFT (SOUTH) TURN SOUTH GO APPROX. 0.13 OF
A MILE, TURN LEFT GO EAST 72 TO THE SOUTHWEST PAD CORNER
FOR THIS LOCATION.

READ & STEVENS, INC.

NORTH LEA 10 FED COM 3H

LOCATED 420 FT. FROM THE NORTH LINE
AND 2290 FT. FROM THE WEST LINE OF
SECTION 10, TOWNSHIP 20 SOUTH,
RANGE 34 EAST, N.M.P.M.
LEA COUNTY, STATE OF NEW MEXICO

JULY 19, 2016

SURVEY NO. 1905A

MADRON SURVEYING, INC. 301 SOUTH CANAL CARLSBAD, NEW MEXICO