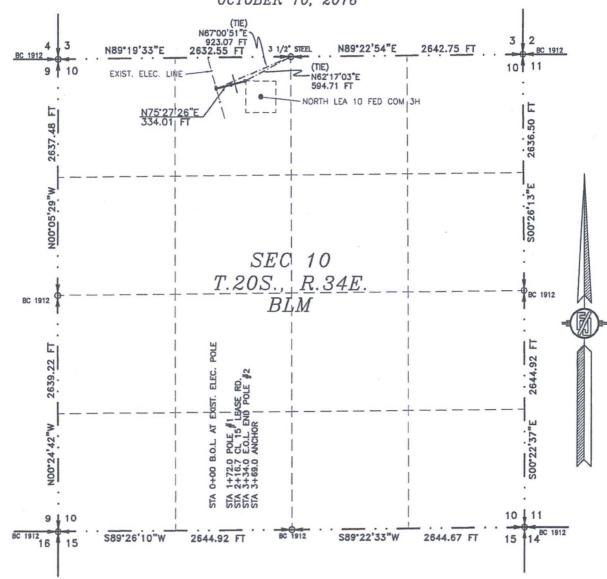

LEA COUNTY, STATE OF NEW MEXICO

SEPTEMBER 30, 2016

ELECTRIC LINE PLAT

ELECTRIC LINE FROM AN EXISTING ELECTRIC POLE TO THE NORTH LEA 10 FED COM 3H

READ & STEVENS, INC. CENTERLINE SURVEY OF AN ELECTRIC LINE CROSSING SECTION 10, TOWNSHIP 20 SOUTH, RANGE 34 EAST, N.M.P.M.
LEA COUNTY, STATE OF NEW MEXICO OCTOBER 10, 2016

#### ELECTRIC LINE PLAT

ELECTRIC LINE FROM AN EXISTING ELECTRIC POLE TO THE NORTH LEA 10 FED COM 3H

READ & STEVENS, INC. CENTERLINE SURVEY OF AN ELECTRIC LINE CROSSING SECTION 10, TOWNSHIP 20 SOUTH, RANGE 34 EAST, N.M.P.M. LEA COUNTY, STATE OF NEW MEXICO OCTOBER 10, 2016

#### DESCRIPTION

A STRIP OF LAND 30 FEET WIDE CROSSING BUREAU OF LAND MANAGEMENT LAND IN SECTION 10, TOWNSHIP 20 SOUTH, RANGE 34 EAST, N.M.P.M., LEA COUNTY, STATE OF NEW MEXICO AND BEING 15 FEET EACH SIDE OF THE FOLLOWING DESCRIBED CENTERLINE

BEGINNING AT A POINT WITHIN THE NE/4 NW/4 OF SAID SECTION 10, TOWNSHIP 20 SOUTH, RANGE 34 EAST, N.M.P.M., WHENCE THE NORTH QUARTER CORNER OF SAID SECTION 10, TOWNSHIP 20 SOUTH, RANGE 34 EAST, N.M.P.M. BEARS N67'00'51"E, A DISTANCE OF 923.07 FEET;

THENCE N75'27'26"E A DISTANCE OF 334.01 FEET THE TERMINUS OF THIS CENTERLINE SURVEY, WHENCE THE NORTH QUARTER CORNER OF SAID SECTION 10, TOWNSHIP 20 SOUTH, RANGE 34 EAST, N.M.P.M. BEARS N62\*17'03"E, A DISTANCE OF 594.71 FEET;

SAID STRIP OF LAND BEING 334.01 FEET OR 20.24 RODS IN LENGTH, CONTAINING 0.230 ACRES MORE OR LESS AND BEING ALLOCATED BY FORTIES AS FOLLOWS:

NE/4 NW/4 334.01 L.F. 20.24 RODS 0.230 ACRES