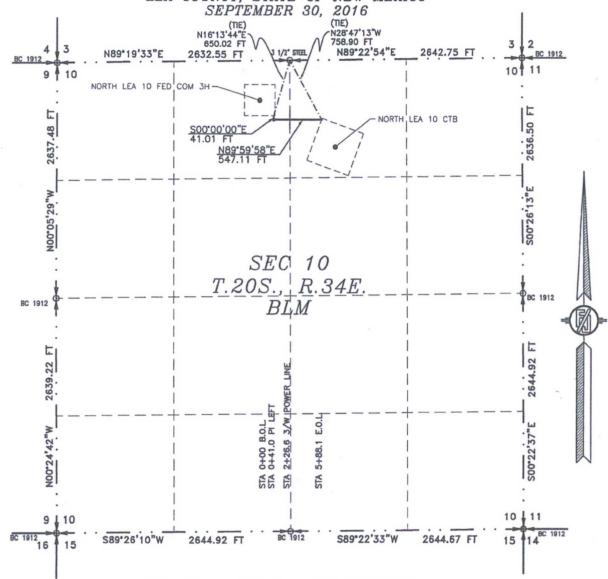

READ & STEVENS, INC.

CENTERLINE SURVEY OF A PIPELINE CROSSING

SECTION 10, TOWNSHIP 20 SOUTH, RANGE 34 EAST, N.M.P.M.

LEA COUNTY, STATE OF NEW MEXICO

SEPTEMBER 30, 2016

DESCRIPTION

A STRIP OF LAND 30 FEET WIDE CROSSING BUREAU OF LAND MANAGEMENT LAND IN SECTION 10, TOWNSHIP 20 SOUTH, RANGE 34 EAST, N.M.P.M., LEA COUNTY, STATE OF NEW MEXICO AND BEING 15 FEET EACH SIDE OF THE FOLLOWING DESCRIBED CENTERLINE SURVEY:

BEGINNING AT A POINT WITHIN THE NE/4 NW/4 OF SAID SECTION 10, TOWNSHIP 20 SOUTH, RANGE 34 EAST, N.M.P.M., WHENCE THE NORTH QUARTER CORNER OF SAID SECTION 10, TOWNSHIP 20 SOUTH, RANGE 34 EAST, N.M.P.M. BEARS N16\*13\*44"E, A DISTANCE OF 650.02 FEET;

THENCE S00'00'00"E A DISTANCE OF 41.01 FEET TO AN ANGLE POINT OF THE LINE HEREIN DESCRIBED;
THENCE N89'59'58"E A DISTANCE OF 547.11 FEET THE TERMINUS OF THIS CENTERLINE SURVEY, WHENCE THE NORTH QUARTER
CORNER OF SAID SECTION 10, TOWNSHIP 20 SOUTH, RANGE 34 EAST, N.M.P.M. BEARS N28'47'13"W, A DISTANCE OF 758.90 FEET;

SAID STRIP OF LAND BEING 588.12 FEET OR 35.65 RODS IN LENGTH, CONTAINING 0.405 ACRES MORE OR LESS AND BEING ALLOCATED BY FORTIES AS FOLLOWS:

NE/4 NW/4 227.15 LF. 13.77 RODS 0.156 ACRES NW/4 NE/4 360.97 L.F. 21.88 RODS 0.249 ACRES