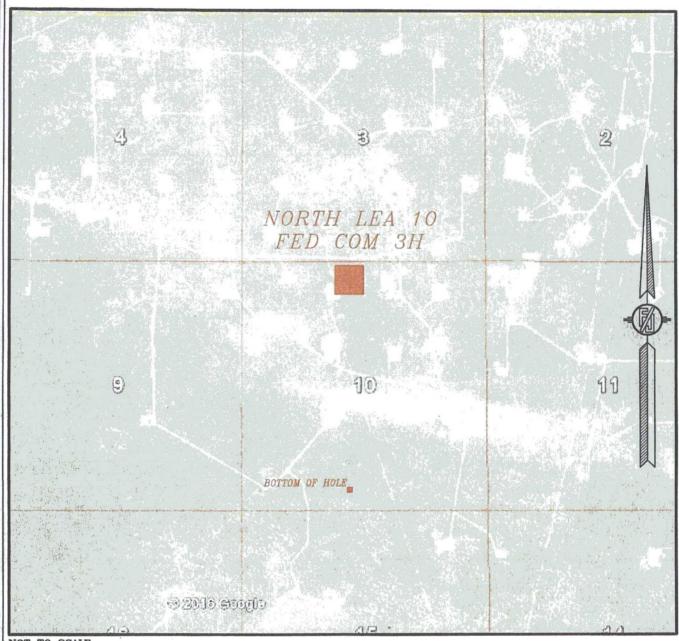

## SECTION 10, TOWNSHIP 20 SOUTH, RANGE 34 EAST, N.M.P.M. LEA COUNTY, STATE OF NEW MEXICO AERIAL PHOTO

NOT TO SCALE AERIAL PHOTO: GOOGLE EARTH FEBRUARY 2014

READ & STEVENS, INC.

NORTH LEA 10 FED COM 3H

LOCATED 420 FT. FROM THE NORTH LINE
AND 2290 FT. FROM THE WEST LINE OF
SECTION 10, TOWNSHIP 20 SOUTH,
RANGE 34 EAST, N.M.P.M.
LEA COUNTY, STATE OF NEW MEXICO

JULY 19, 2016

SURVEY NO. 1905A

MADRON SURVEYING, INC. 301 SOUTH CANAL CARLSBAD, NEW MEXICO