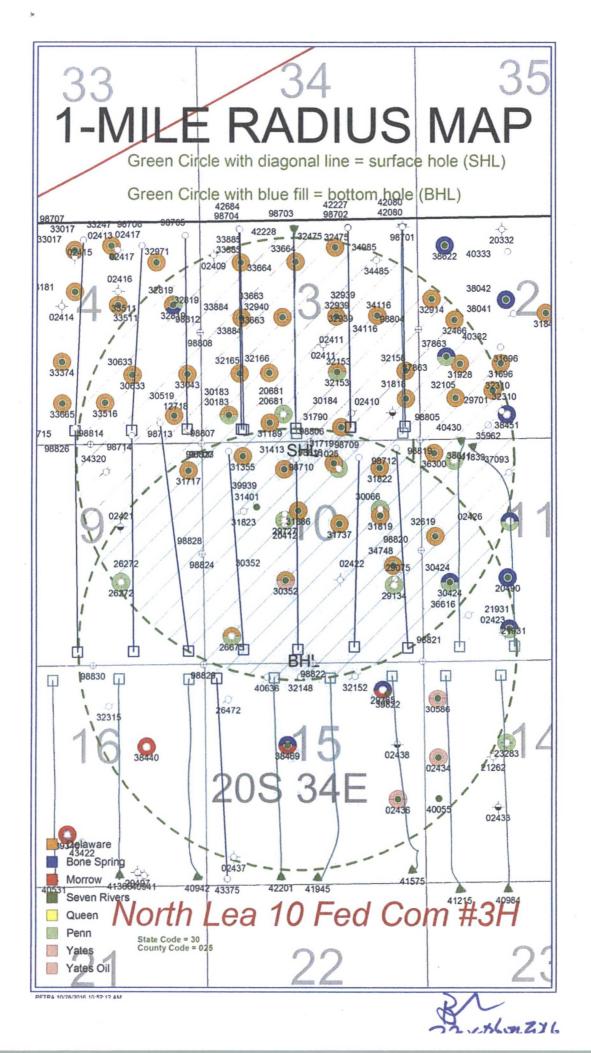

### SECTION 10, TOWNSHIP 20 SOUTH, RANGE 34 EAST, N.M.P.M. LEA COUNTY, STATE OF NEW MEXICO

SITE MAP

NOTE: LATITUDE AND LONGITUDE COORDINATES ARE SHOWN USING THE NORTH AMERICAN DATUM OF 1983 (NADB3). LISTED NEW MEXICO STATE PLANE EAST COORDINATES ARE GRID (NADB3). BASIS OF BEARING AND DISTANCES USED ARE NEW MEXICO STATE PLANE EAST COORDINATES MODIFIED TO THE SURFACE

010 50 100 200 SCALE 1" = 100'

DIRECTIONS TO LOCATION
FROM MILE MARKER #78 ON HWY 62—180 GOING EAST APPROX. 0.2
OF A MILE TO A LEASE ROAD ON RIGHT (SOUTH) TURN SOUTH GO
APPROX. 0.36 OF A MILE TO LEASE ROAD ON LEFT (EAST) TURN
EAST GO APPROX. 0.38 OF A MILE ROAD TURNS RIGHT (SOUTH) GO
SOUTH APPROX. 0.74 OF A MILE ROAD TURNS LEFT (EAST) & TURNS
RIGHT (SOUTH) GO SOUTH APPROX. 0.21 OF A MILE TO A LEASE
ROAD ON RIGHT (WEST) TURN WEST GO APPROX. 0.31 OF A MILE TO
A LEASE ROAD ON LEFT (SOUTH) TURN SOUTH GO APPROX. 0.13 OF
A MILE, TURN LEFT GO EAST 72 TO THE SOUTHWEST PAD CORNER
FOR THIS LOCATION.

READ & STEVENS, INC.

NORTH LEA 10 FED COM 3H

LOCATED 420 FT. FROM THE NORTH LINE
AND 2290 FT. FROM THE WEST LINE OF
SECTION 10, TOWNSHIP 20 SOUTH,
RANGE 34 EAST, N.M.P.M.
LEA COUNTY, STATE OF NEW MEXICO

JULY 19, 2016

SURVEY NO. 1905A

MADRON SURVEYING, INC. 301 SOUTH CANAL CARLSBAD, NEW MEXICO