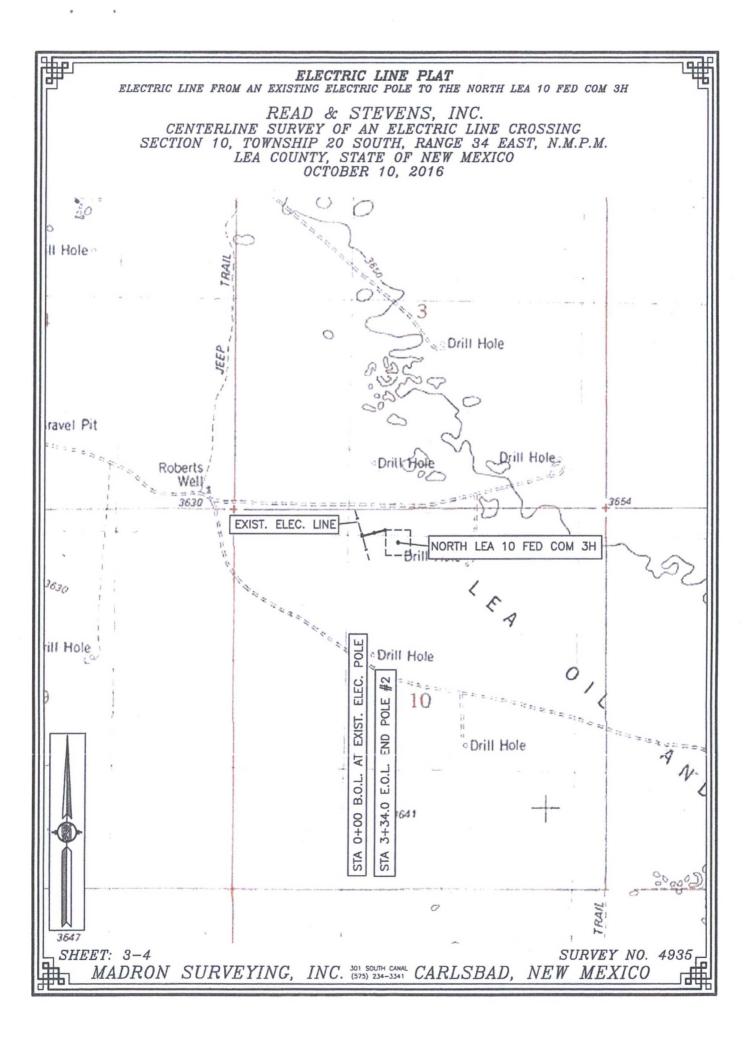

LEA COUNTY, STATE OF NEW MEXICO

SEPTEMBER 30, 2016

ELECTRIC LINE PLAT

ELECTRIC LINE FROM AN EXISTING ELECTRIC POLE TO THE NORTH LEA 10 FED COM 3H

READ & STEVENS, INC. CENTERLINE SURVEY OF AN ELECTRIC LINE CROSSING SECTION 10, TOWNSHIP 20 SOUTH, RANGE 34 EAST, N.M.P.M.
LEA COUNTY, STATE OF NEW MEXICO OCTOBER 10, 2016

#### ELECTRIC LINE PLAT

ELECTRIC LINE FROM AN EXISTING ELECTRIC POLE TO THE NORTH LEA 10 FED COM 3H

READ & STEVENS, INC. CENTERLINE SURVEY OF AN ELECTRIC LINE CROSSING SECTION 10, TOWNSHIP 20 SOUTH, RANGE 34 EAST, N.M.P.M. LEA COUNTY, STATE OF NEW MEXICO OCTOBER 10, 2016

### ELECTRIC LINE PLAT ELECTRIC LINE FROM AN EXISTING ELECTRIC POLE TO THE NORTH LEA 10 FED COM 3H

READ & STEVENS, INC.

CENTERLINE SURVEY OF AN ELECTRIC LINE CROSSING
SECTION 10, TOWNSHIP 20 SOUTH, RANGE 34 EAST, N.M.P.M.

LEA COUNTY, STATE OF NEW MEXICO

OCTOBER 10, 2016