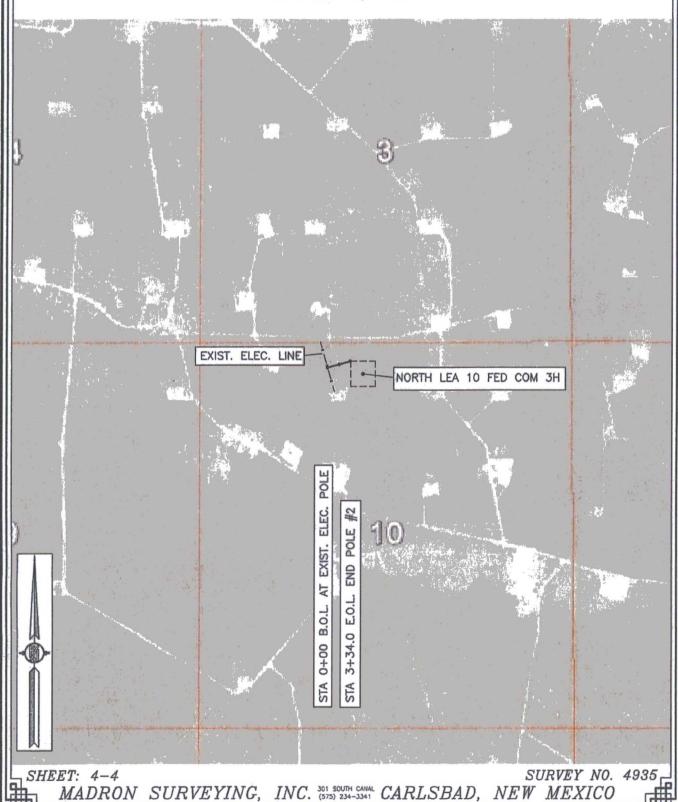

LEA COUNTY, STATE OF NEW MEXICO

SEPTEMBER 30, 2016

ELECTRIC LINE PLAT

ELECTRIC LINE FROM AN EXISTING ELECTRIC POLE TO THE NORTH LEA 10 FED COM 3H

READ & STEVENS, INC. CENTERLINE SURVEY OF AN ELECTRIC LINE CROSSING SECTION 10, TOWNSHIP 20 SOUTH, RANGE 34 EAST, N.M.P.M.
LEA COUNTY, STATE OF NEW MEXICO OCTOBER 10, 2016

#### ELECTRIC LINE PLAT

ELECTRIC LINE FROM AN EXISTING ELECTRIC POLE TO THE NORTH LEA 10 FED COM 3H

READ & STEVENS, INC. CENTERLINE SURVEY OF AN ELECTRIC LINE CROSSING SECTION 10, TOWNSHIP 20 SOUTH, RANGE 34 EAST, N.M.P.M. LEA COUNTY, STATE OF NEW MEXICO OCTOBER 10, 2016

#### DESCRIPTION

A STRIP OF LAND 30 FEET WIDE CROSSING BUREAU OF LAND MANAGEMENT LAND IN SECTION 10, TOWNSHIP 20 SOUTH, RANGE 34 EAST, N.M.P.M., LEA COUNTY, STATE OF NEW MEXICO AND BEING 15 FEET EACH SIDE OF THE FOLLOWING DESCRIBED CENTERLINE

BEGINNING AT A POINT WITHIN THE NE/4 NW/4 OF SAID SECTION 10, TOWNSHIP 20 SOUTH, RANGE 34 EAST, N.M.P.M., WHENCE THE NORTH QUARTER CORNER OF SAID SECTION 10, TOWNSHIP 20 SOUTH, RANGE 34 EAST, N.M.P.M. BEARS N67'00'51"E, A DISTANCE OF 923.07 FEET;

THENCE N75'27'26"E A DISTANCE OF 334.01 FEET THE TERMINUS OF THIS CENTERLINE SURVEY, WHENCE THE NORTH QUARTER CORNER OF SAID SECTION 10, TOWNSHIP 20 SOUTH, RANGE 34 EAST, N.M.P.M. BEARS N62\*17'03"E, A DISTANCE OF 594.71 FEET;

SAID STRIP OF LAND BEING 334.01 FEET OR 20.24 RODS IN LENGTH, CONTAINING 0.230 ACRES MORE OR LESS AND BEING ALLOCATED BY FORTIES AS FOLLOWS:

NE/4 NW/4 334.01 L.F. 20.24 RODS 0.230 ACRES

### ELECTRIC LINE PLAT ELECTRIC LINE FROM AN EXISTING ELECTRIC POLE TO THE NORTH LEA 10 FED COM 3H

READ & STEVENS, INC.

CENTERLINE SURVEY OF AN ELECTRIC LINE CROSSING
SECTION 10, TOWNSHIP 20 SOUTH, RANGE 34 EAST, N.M.P.M.

LEA COUNTY, STATE OF NEW MEXICO

OCTOBER 10, 2016