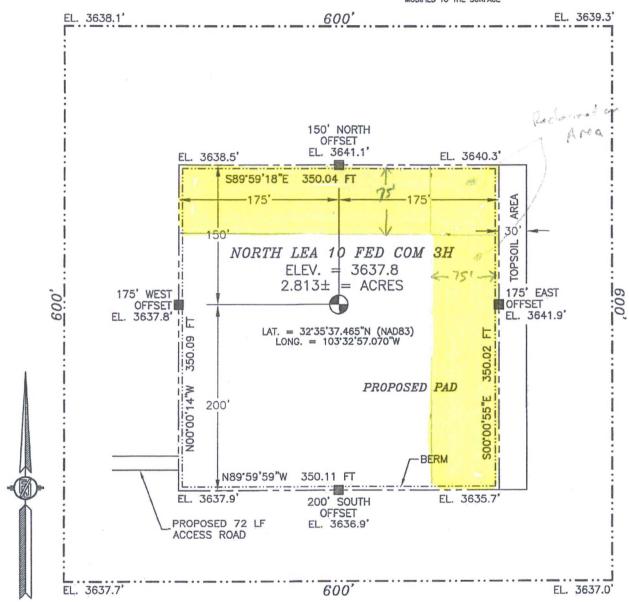

READ & STEVENS, INC.

NORTH LEA 10 FED COM 3H

LOCATED 420 FT. FROM THE NORTH LINE
AND 2290 FT. FROM THE WEST LINE OF
SECTION 10, TOWNSHIP 20 SOUTH,
RANGE 34 EAST, N.M.P.M.
LEA COUNTY, STATE OF NEW MEXICO

READ & STEVENS, INC.

NORTH LEA 10 FED COM 3H

LOCATED 420 FT. FROM THE NORTH LINE

AND 2290 FT. FROM THE WEST LINE OF

SECTION 10, TOWNSHIP 20 SOUTH,

RANGE 34 EAST, N.M.P.M.

LEA COUNTY, STATE OF NEW MEXICO

JULY 19, 2016