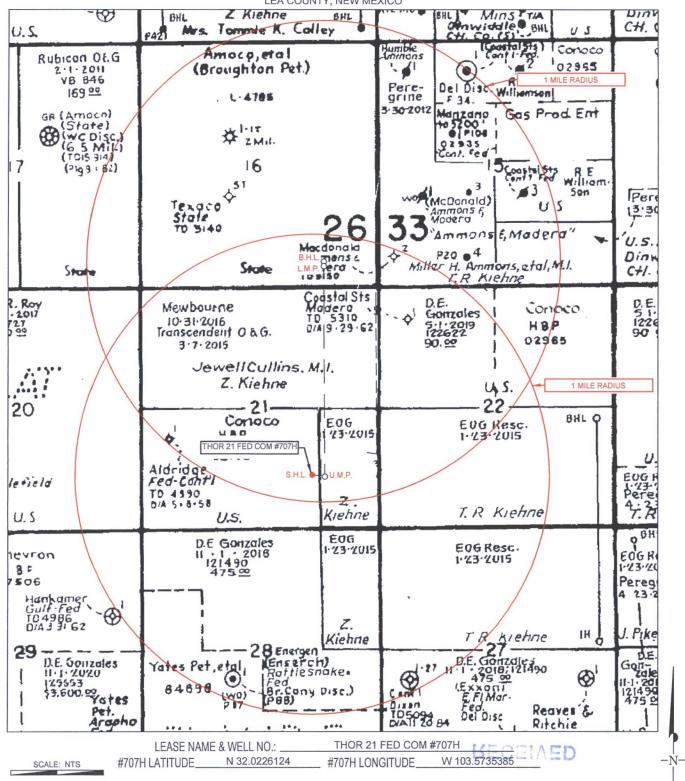

## EXHIBIT 2 VICINITY MAP

### **EXHIBIT 3**

eog resources, inc.

SECTION 21, TOWNSHIP 26-S, RANGE 33-E, N.M.P.M. LEA COUNTY, NEW MEXICO

ALL BEARINGS, DISTANCES, AND COORDINATE VALUES CONTAINED HEREON ARE GRID BASED UPON THE NEW MEXICO STATE PLANE COORDINATE SYSTEM, EAST ZONE OF THE NORTH AMERICAN DATUM 1927, U.S. SURVEY FEET