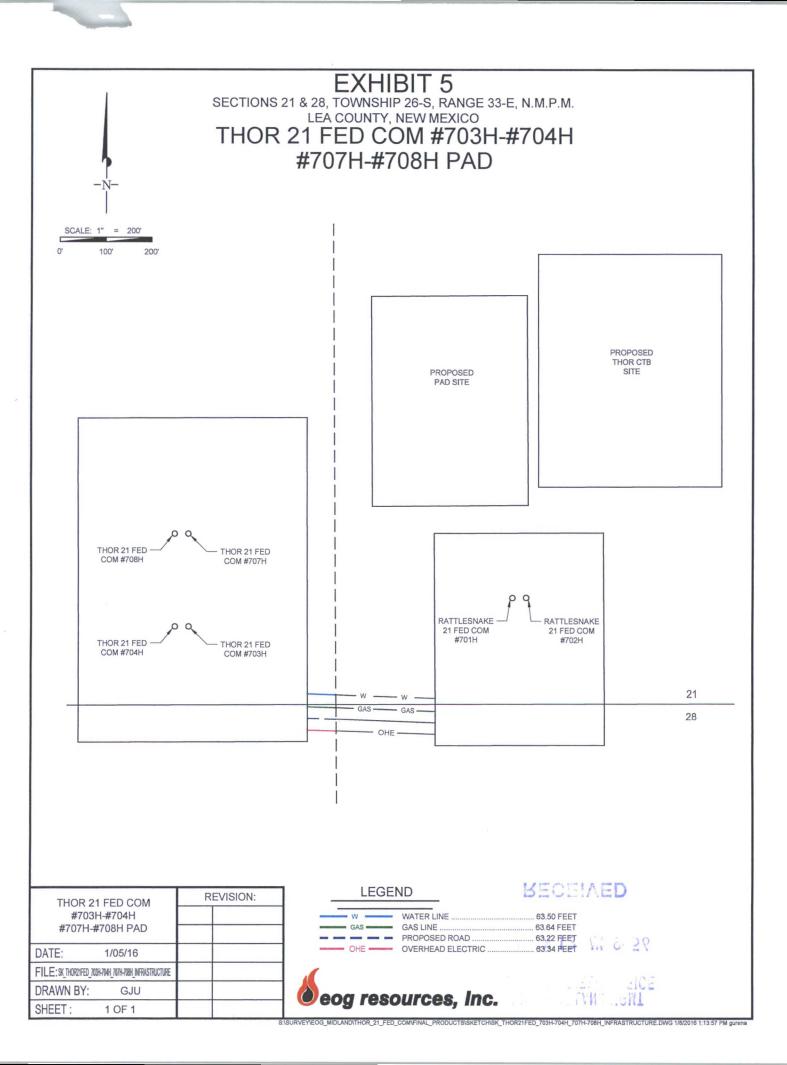

SERVITUDE LOCATION SHOWN HEREON HAS BEEN SURVEYED ON THE GROUND UNDER MY SUPERVISION AND PREPARED ACCORDING TO THE EVIDENCE FOUND AT THE TIME OF SURVEY, AND DATA PROVIDED BY EOG RESOURCES, INC. THIS CERTIFICATION IS MADE AND LIMITED TO THOSE PERSONS OR ENTITIES SHOWN ON THE FACE OF THIS PLAT AND IS NON-TRANSFERABLE. THIS SURVEY IS CERTIFIED FOR THIS TRANSACTION ONLY.

ALL BEARINGS, DISTANCES, AND COORDINATE VALUES CONTAINED HEREON ARE GRID BASED UPON THE NEW MEXICO STATE PLANE COORDINATE SYSTEM, EAST ZONE OF THE NORTH AMERICAN DATUM 1927, U.S. SURVEY FEFT.



1400 EVERMAN PARKWAY, Ste. 197 • FT. WORTH, TEXAS 76140 TELEPHONE: (817) 744-7512 • FAX (817) 744-7548 2903 NORTH BIG SPRING • MIDLAND, TEXAS 79705 TELEPHONE: (432) 682-1653 OR (800) 767-1653 • FAX (432) 682-1743 WWW.TOPOGRAPHIC.COM