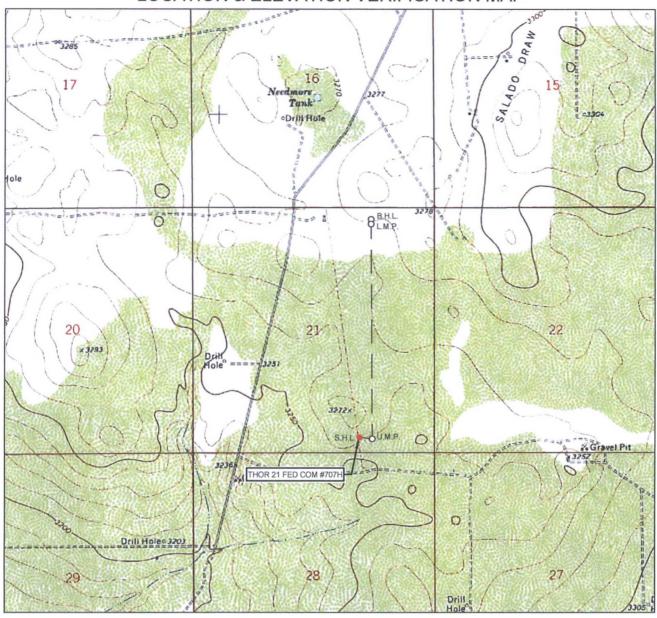

### LOCATION & ELEVATION VERIFICATION MAP

# eog resources, Inc.

 SECTION
 21
 TWP
 26-S
 RGE
 33-E
 SURVEY
 N.M.P.M.

 COUNTY
 LEA
 STATE
 NM
 ELEVATION
 3260'

 DESCRIPTION
 370' FSL & 1639' FEL

 LATITUDE
 N 32.0226124
 LONGITUDE
 W 103.5735385

THIS EASEMENT/SERVITUDE LOCATION SHOWN HEREON HAS BEEN SURVEYED ON THE GROUND UNDER MY SUPERVISION AND PREPARED ACCORDING TO THE EVIDENCE FOUND AT THE TIME OF SURVEY, AND DATA PROVIDED BY EOG RESOURCES, INC. THIS CERTIFICATION IS MADE AND LIMITED TO THOSE PERSONS OR ENTITIES SHOWN ON THE FACE OF THIS PLAT AND IS NON-TRANSFERABLE. THIS SURVEY IS CERTIFIED FOR THIS TRANSACTION ONLY.