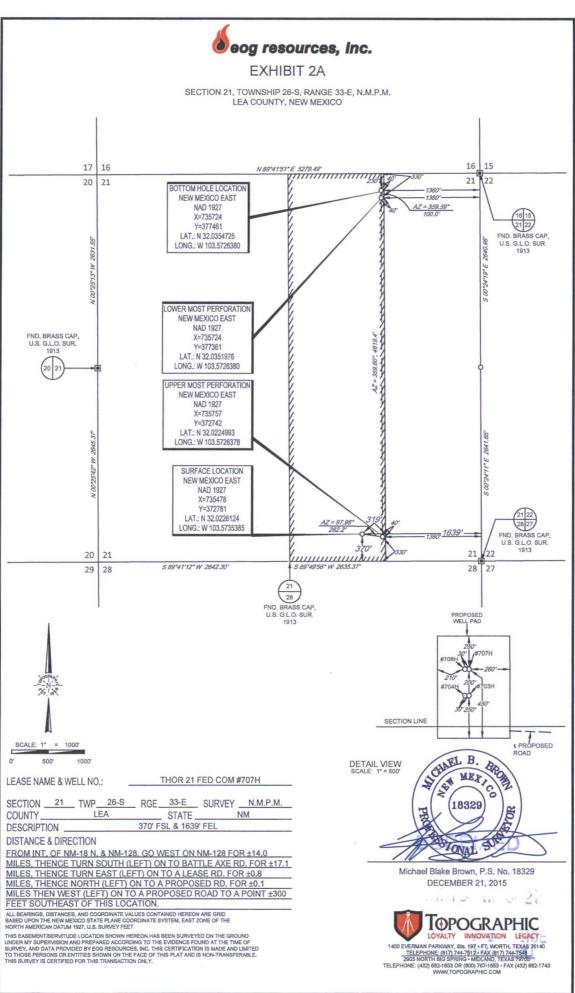

# Seog resources, Inc.

| LEASE NAME & WELL NO.: |  | THOR 21 FED COM #707H |  |        |               |
|------------------------|--|-----------------------|--|--------|---------------|
| SECTION21_<br>COUNTY   |  |                       |  | SURVEY | and a feet of |
| DESCRIPTION            |  | 370' FSL & 1639' FEL  |  |        |               |

#### **DISTANCE & DIRECTION**

FROM INT. OF NM-18 N. & NM-128. GO WEST ON NM-128 FOR ±14.0 MILES, THENCE TURN SOUTH (LEFT) ON TO BATTLE AXE RD. FOR ±17.1 MILES, THENCE TURN EAST (LEFT) ON TO A LEASE RD. FOR ±0.8 MILES, THENCE NORTH (LEFT) ON TO A PROPOSED RD. FOR ±0.1 MILES THEN WEST (LEFT) ON TO A PROPOSED ROAD TO A POINT ±300 FEET SOUTHEAST OF THIS LOCATION.

THIS EASEMENT/SERVITUDE LOCATION SHOWN HEREON HAS BEEN SURVEYED ON THE GROUND UNDER MY SUPERVISION AND PREPARED ACCORDING TO THE EVIDENCE FOUND AT THE TIME OF SURVEY, AND DATA PROVIDED BY EOG RESOURCES, INC. THIS CERTIFICATION IS MADE AND LIMITED TO THOSE PERSONS OR ENTITIES SHOWN ON THE FACE OF THIS PLAT AND IS NON-TRANSFERABLE. THIS SURVEY IS CERTIFIED FOR THIS TRANSACTION ONLY.

ALL BEARINGS, DISTANCES, AND COORDINATE VALUES CONTAINED HEREON ARE GRID BASED UPON THE NEW MEXICO STATE PLANE COORDINATE SYSTEM, EAST ZONE OF THE NORTH AMERICAN DATUM 1927, U.S. SURVEY FEET.

1400 EVERMAN PARKWAY, Ste. 197 • FT. WORTH, TEXAS 76140

TELEPHONE: (817) 744-7512 • FAX (817) 744-7548

2903 NORTH BIG SPRING • MIDLAND, TEXAS 79705

TELEPHONE: (432) 682-1653 OR (800) 787-1653. • FAX (432) 682-1743

WWW.TOPOGRAPHIC.COM

SECTION 21, TOWNSHIP 26-S, RANGE 33-E, N.M.P.M. LEA COUNTY, NEW MEXICO

> DETAIL VIEW SCALE: 1" = 100'