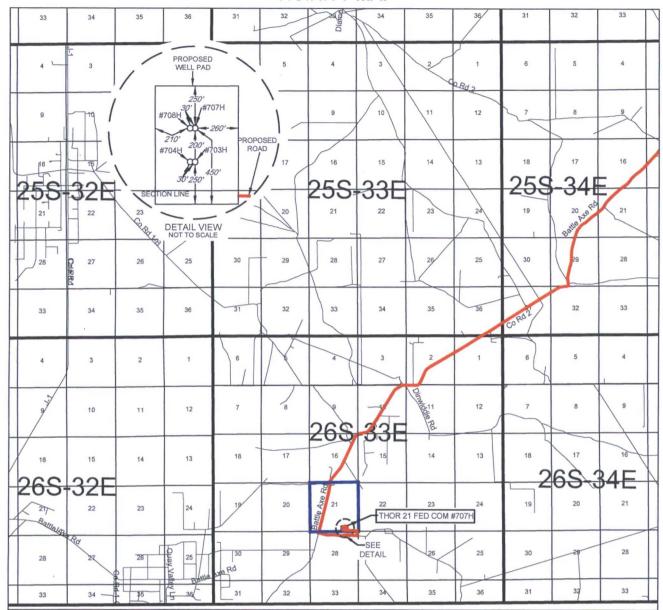

## EXHIBIT 2 VICINITY MAP

#### **DISTANCE & DIRECTION**

FROM INT. OF NM-18 N. & NM-128. GO WEST ON NM-128 FOR ±14.0 MILES, THENCE TURN SOUTH (LEFT) ON TO BATTLE AXE RD. FOR ±17.1 MILES, THENCE TURN EAST (LEFT) ON TO A LEASE RD. FOR ±0.8 MILES, THENCE NORTH (LEFT) ON TO A PROPOSED RD. FOR ±0.1 MILES THEN WEST (LEFT) ON TO A PROPOSED ROAD TO A POINT ±300 FEET SOUTHEAST OF THIS LOCATION.