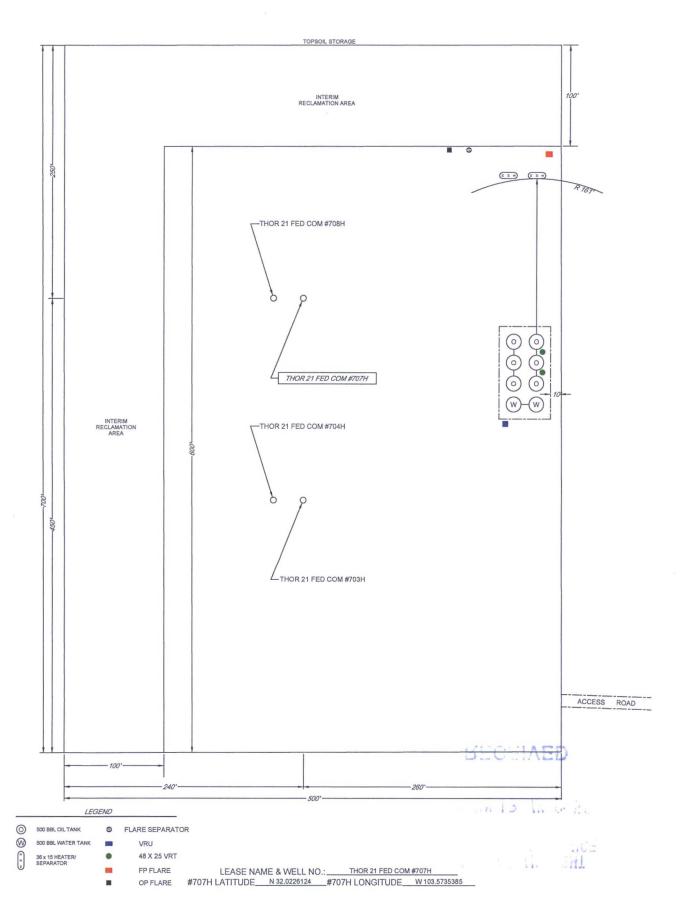

> DETAIL VIEW SCALE: 1" = 100'

### EXHIBIT 2C RECLAMATION AND FACILITY DIAGRAM - PRODUCTION FACILITIES DIAGRAM

SECTION 21, TOWNSHIP 26-S, RANGE 33-E, N.M.P.M. LEA COUNTY, NEW MEXICO DETAIL VIEW SCALE: 1" = 60"