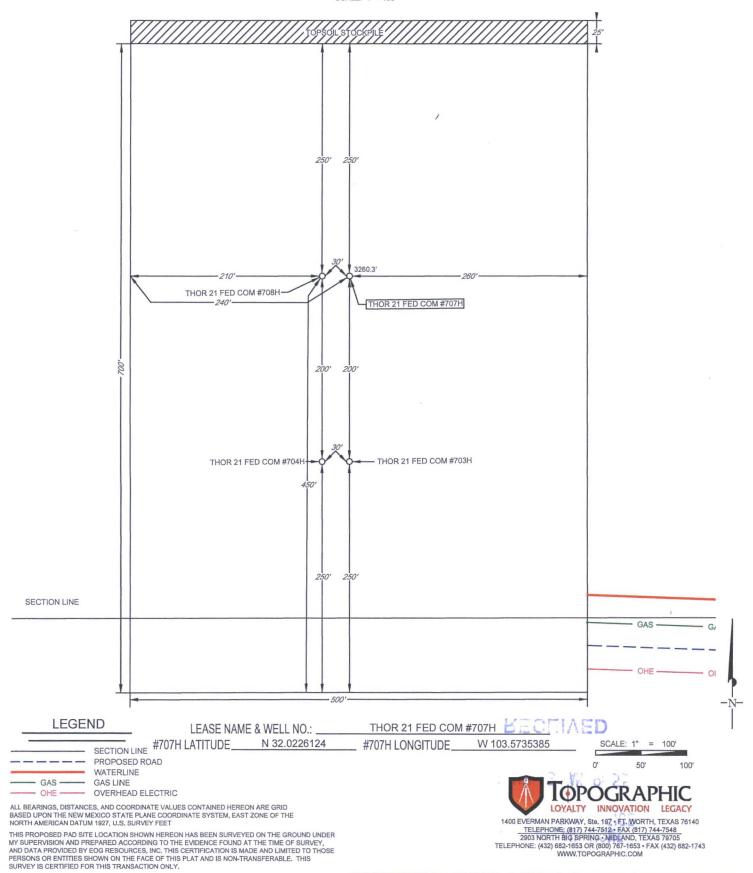

### EXHIBIT 2C RECLAMATION AND FACILITY DIAGRAM - PRODUCTION FACILITIES DIAGRAM

SECTION 21, TOWNSHIP 26-S, RANGE 33-E, N.M.P.M. LEA COUNTY, NEW MEXICO DETAIL VIEW SCALE: 1" = 60"

# eog resources, Inc.

 SECTION
 21
 TWP
 26-S
 RGE
 33-E
 SURVEY
 N.M.P.M.

 COUNTY
 LEA
 STATE
 NM
 ELEVATION
 3260'

 DESCRIPTION
 370' FSL & 1639' FEL

 LATITUDE
 N 32.0226124
 LONGITUDE
 W 103.5735385

THIS EASEMENT/SERVITUDE LOCATION SHOWN HEREON HAS BEEN SURVEYED ON THE GROUND UNDER MY SUPERVISION AND PREPARED ACCORDING TO THE EVIDENCE FOUND AT THE TIME OF SURVEY, AND DATA PROVIDED BY EOG RESOURCES, INC. THIS CERTIFICATION IS MADE AND LIMITED TO THOSE PERSONS OR ENTITIES SHOWN ON THE FACE OF THIS PLAT AND IS NON-TRANSFERABLE. THIS SURVEY IS CERTIFIED FOR THIS TRANSACTION ONLY.