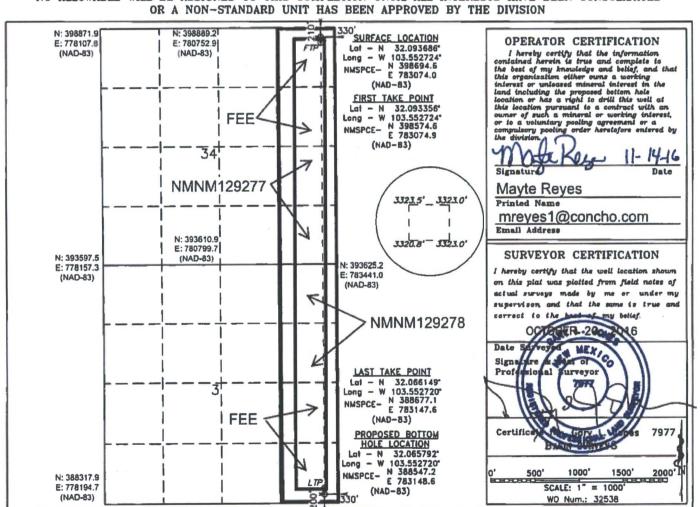

## OIL CONSERVATION DIVISION//>

WELL LOCATION AND ACREAGE DEDICATION PLAT

1220 South St. Francis Dr. Santa Fe, New Mexico 87505

☐ AMENDED REPORT

| API Number     | Pool Code                 |                                | Pool Name     |                   |  |
|----------------|---------------------------|--------------------------------|---------------|-------------------|--|
| 30-025 - 43689 | 98094                     | WCome Will                     | deat; Wolfcam | men. upe we       |  |
| Property Code  | Prope                     | Property Name 29 9-09 927 33 3 |               |                   |  |
| 317530         | COLUMBUS                  | 21H                            |               |                   |  |
| OGRID No.      | Opera                     | tor Name                       |               | Elevation<br>3324 |  |
| 229137         | 229137 COG OPERATING, LLC |                                |               |                   |  |
|                | ~ .                       | · 41                           |               |                   |  |

## Surface Location

| UL or lot No. | Section | Township | Range | Lot Idn | Feet from the | North/South line | Feet from the | East/West line | County |
|---------------|---------|----------|-------|---------|---------------|------------------|---------------|----------------|--------|
| Α             | 34      | 25 S     | 33 E  |         | 210           | NORTH            | 330           | EAST           | LEA    |

## Bottom Hole Location If Different From Surface

| UL or lot No.                                                | Section | Township | Range | Lot Idn | Feet from the | North/South line | Feet from the | East/West line | County |
|--------------------------------------------------------------|---------|----------|-------|---------|---------------|------------------|---------------|----------------|--------|
| P                                                            | 3       | 26 S     | 33 E  |         | 200           | SOUTH            | 330           | EAST           | LEA    |
| Dedicated Acres Joint or Infill Consolidation Code Order No. |         |          |       |         |               |                  |               |                |        |
| 320                                                          |         |          |       |         |               |                  |               |                |        |

NO ALLOWABLE WILL BE ASSIGNED TO THIS COMPLETION UNTIL ALL INTERESTS HAVE BEEN CONSOLIDATED OR A NON-STANDARD UNIT HAS BEEN APPROVED BY THE DIVISION