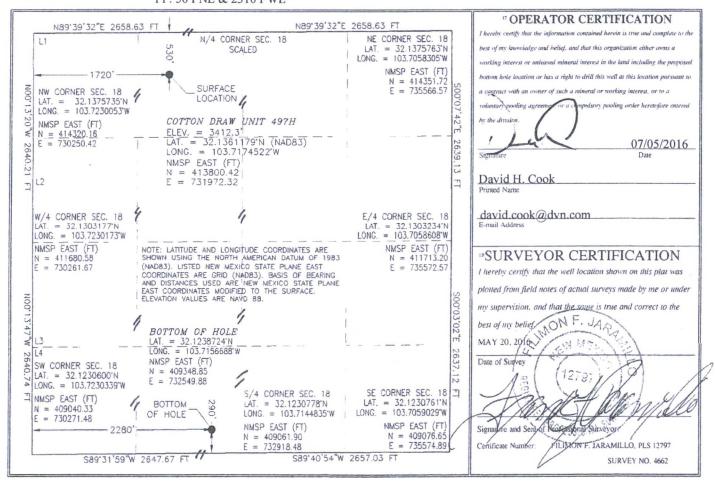

## WELL LOCATION AND ACREAGE DEDICATION PLAT

| <sup>2</sup> Pool Code                | <sup>3</sup> Pool Name            |                                                                           |
|---------------------------------------|-----------------------------------|---------------------------------------------------------------------------|
| 49490                                 | PADUCA; DELAWARE, NO              | RTH                                                                       |
| <sup>5</sup> Pr                       | operty Name                       | <sup>6</sup> Well Number                                                  |
| COTTO                                 | COTTON DRAW UNIT                  |                                                                           |
| <sup>8</sup> Operator Name            |                                   | ° Elevation                                                               |
| DEVON ENERGY PRODUCTION COMPANY, L.P. |                                   | 3412.3                                                                    |
| 10 Sur                                | face Location                     |                                                                           |
|                                       | 49490  COTTO  O  DEVON ENERGY PRO | 49490 PADUCA; DELAWARE, NO  Property Name COTTON DRAW UNIT  Operator Name |

East/West line Feet from the North/South line Feet from the County UL or lot no. Township Range Lot Idn Section 25 S NORTH 1720 WEST LEA C 18 32 E 530 11 Bottom Hole Location If Different From Surface UL or lot no. Section Township Range Lot Idn Feet from the North/South line Feet from the East/West line County N 18 25 S 32 F 290 SOUTH 2280 WEST LEA Joint or Infill Consolidation Code Order No. Dedicated Acres 160

No allowable will be assigned to this completion until all interests have been consolidated or a non-standard unit has been approved by the division. PP: 50 FNL & 2310 FWL