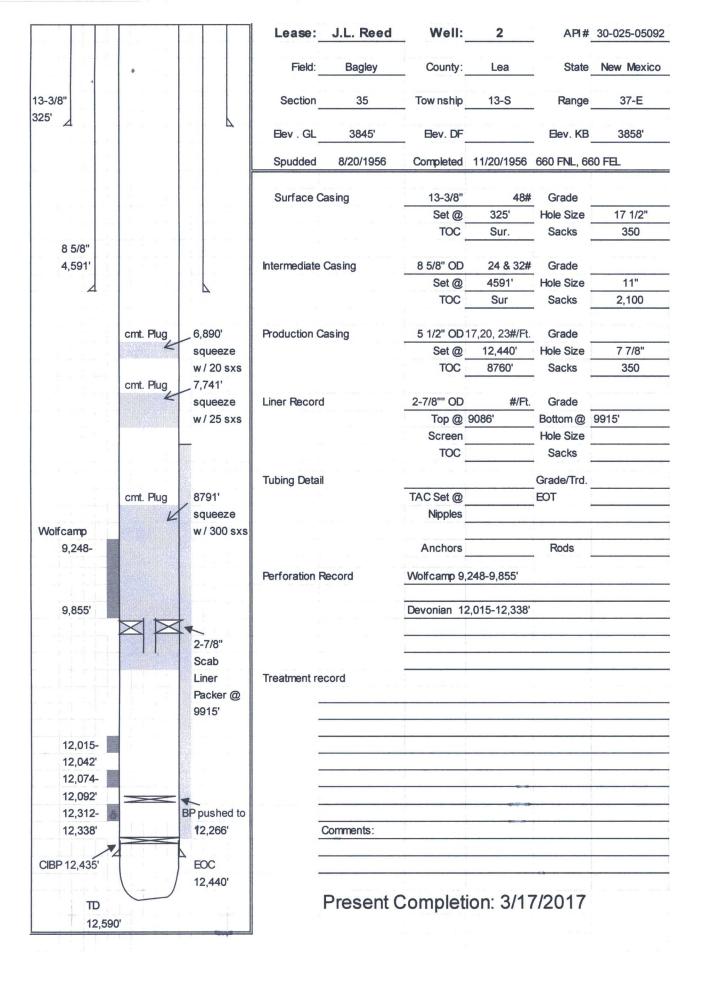

| Office Office                                                                                                                           | State of New Mexico                                                                          | Form C-103                                  |
|-----------------------------------------------------------------------------------------------------------------------------------------|----------------------------------------------------------------------------------------------|---------------------------------------------|
| District I                                                                                                                              | Energy, Minerals and Natural Resources                                                       | June 19, 2008                               |
| 1625 N. French Dr., Hobbs, NM 88240                                                                                                     |                                                                                              | WELL API NO. 30-025-05092                   |
| District II<br>1301 W. Grand Ave., Artesia, NM 88210                                                                                    | OIL CONSERVATION DIVISION                                                                    | 5 X 11 x 75 0X                              |
| District III                                                                                                                            | 1220 South St. Francis Dr.                                                                   | 5. Indicate Type of Lease                   |
| 1000 Rio Brazos Rd., Aztec, NM 87410                                                                                                    | Santa Fe, NM 87505                                                                           | STATE FEE S                                 |
| <u>District IV</u><br>1220 S. St. Francis Dr., Santa Fe, NM                                                                             | Sulta 1 0, 1411 0 7 5 0 5                                                                    | 6. State Oil & Gas Lease No.                |
| 87505                                                                                                                                   |                                                                                              |                                             |
|                                                                                                                                         | TICES AND REPORTS ON WELLS                                                                   | 7. Lease Name or Unit Agreement Name        |
|                                                                                                                                         | POSALS TO DRILL OR TO DEEPEN OR PLUG BACK TO A<br>LICATION FOR PERMIT" (FORM C-101) FOR SUCH | J. L. Reed                                  |
| PROPOSALS.)                                                                                                                             | LICATION FOR FERMIT (FORM C-101) FOR SUCH                                                    | 8. Well Number 2                            |
| 1. Type of Well: Oil Well                                                                                                               | Gas Well Other                                                                               |                                             |
| 2. Name of Operator                                                                                                                     | Paladin Energy Corp.                                                                         | 9. OGRID Number                             |
|                                                                                                                                         | ,                                                                                            | 9. OGRID Nulliber 16 4070                   |
|                                                                                                                                         | 290 Monroe Dr., Suite 301                                                                    | 10. Pool name or Wildcat                    |
| D                                                                                                                                       | allas, Texas 75229                                                                           | King Devonian                               |
| 4. Well Location                                                                                                                        |                                                                                              |                                             |
| Unit Letter A : 660 feet from the North line and 660 feet from the East line                                                            |                                                                                              |                                             |
| Section 35                                                                                                                              |                                                                                              |                                             |
|                                                                                                                                         | 11. Elevation (Show whether DR, RKB, RT, GR, etc.                                            |                                             |
|                                                                                                                                         | 3843' GR                                                                                     |                                             |
| Pit or Below-grade Tank Application                                                                                                     |                                                                                              |                                             |
| Pit type Steel Tank Depth to Gr                                                                                                         | roundwater 60 Distance from nearest fresh water well 1 mile                                  | Distance from nearest surface wate 1 mile + |
|                                                                                                                                         |                                                                                              | onstruction Material                        |
|                                                                                                                                         |                                                                                              |                                             |
| 12. Check Appropriate Box to Indicate Nature of Notice, Report or Other Data                                                            |                                                                                              |                                             |
| NOTICE OF INTENTION TO:                                                                                                                 |                                                                                              |                                             |
| NOTICE OF INTENTION TO:  PERFORM REMEDIAL WORK   PLUG AND ABANDON   REMEDIAL WORK   ALTERING CASING                                     |                                                                                              |                                             |
|                                                                                                                                         |                                                                                              |                                             |
| _                                                                                                                                       | ☐ CHANGE PLANS ☐ COMMENCE DRI ☐ MULTIPLE COMPL ☐ CASING/CEMEN                                |                                             |
| FOLL OR ALTER CASING                                                                                                                    | J MOLTIFLE COMPL CASING/CEMEN                                                                | 1308                                        |
| OTHER:                                                                                                                                  | T&A " LAPS OTHER:                                                                            | П                                           |
| 13. Describe proposed or completed operations. (Clearly state all pertinent details, and give pertinent dates, including estimated date |                                                                                              |                                             |
| of starting any proposed work). SEE RULE 1103. For Multiple Completions: Attach wellbore diagram of proposed completion                 |                                                                                              |                                             |
| or recompletion.                                                                                                                        |                                                                                              |                                             |
|                                                                                                                                         |                                                                                              |                                             |
| Request permission to extend T&A status.                                                                                                |                                                                                              |                                             |
|                                                                                                                                         |                                                                                              |                                             |
| R/U pumping unit. Plug set at 6,890'. Fill Casing with fluid, test 5-1/2" casing to 500# and hold for 30                                |                                                                                              |                                             |
| minutes. Record chart. Submit chart.                                                                                                    |                                                                                              |                                             |
|                                                                                                                                         |                                                                                              |                                             |
|                                                                                                                                         |                                                                                              |                                             |
|                                                                                                                                         |                                                                                              |                                             |
|                                                                                                                                         |                                                                                              |                                             |
| Spud Date:                                                                                                                              | Rig Release Date:                                                                            | 1                                           |
| 2                                                                                                                                       |                                                                                              | ·                                           |
|                                                                                                                                         | •                                                                                            |                                             |
| I hereby certify that the information                                                                                                   | on above is true and complete to the best of my knowledg                                     | e and belief.                               |
|                                                                                                                                         |                                                                                              |                                             |
| SIGNATURE )                                                                                                                             | Planon of TITLE VP Exploration                                                               | & Production DATE <u>3/17/2017</u>          |
|                                                                                                                                         |                                                                                              |                                             |
| Type or print name: David Plais                                                                                                         | ance E-mail address: dplaisance@paladinen                                                    | ergy.com Telephone No. 214-654-0132         |
|                                                                                                                                         |                                                                                              |                                             |
| For State Use Only                                                                                                                      |                                                                                              |                                             |
| APPROVED BY: MALLY STOWNTHE HOLD DATE 3/21/2017                                                                                         |                                                                                              |                                             |
| APPROVED BY: DATE DATE DATE                                                                                                             |                                                                                              |                                             |
| Conditions of Approval (if any):                                                                                                        |                                                                                              |                                             |
|                                                                                                                                         | VI                                                                                           |                                             |