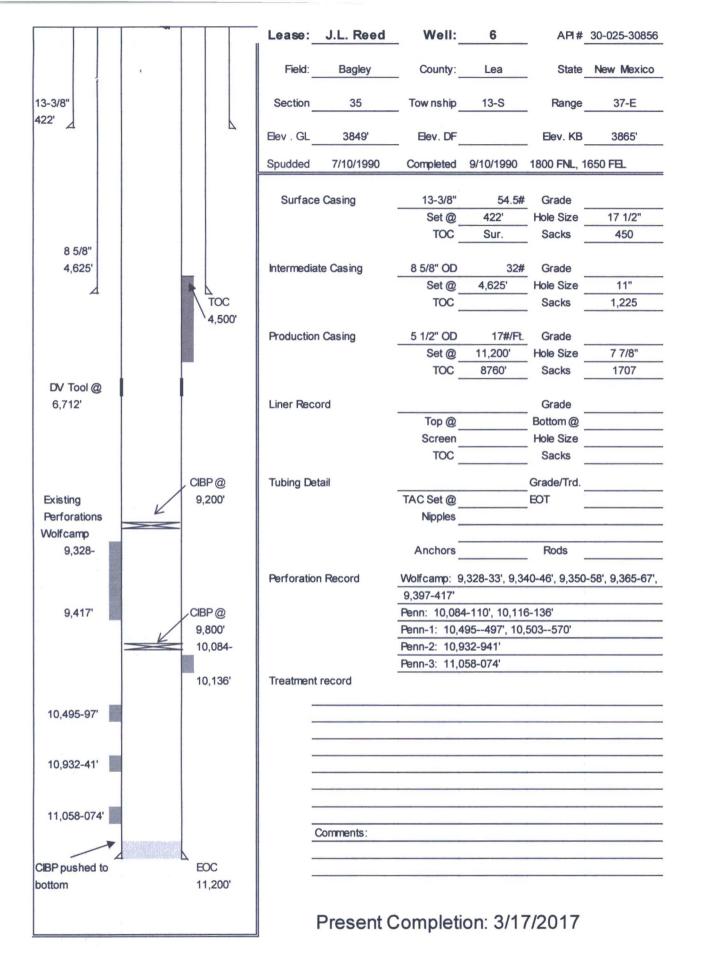

| Submit 3 Copies To Appropriate District Office State of New Mexico                                                                                                                                                                                                                                                                                                                                                                                                                                                                                                                                                                                                                                                                                                                                                                                                                                                                                                                                                                                                                                                                                                                                                                                                                                                                                                                                                                                                                                                                                                                                                                                                                                                                                                                                                                                                                                                                                                                                                                                                                                                             | Form C-103                                                                                                                                                 |
|--------------------------------------------------------------------------------------------------------------------------------------------------------------------------------------------------------------------------------------------------------------------------------------------------------------------------------------------------------------------------------------------------------------------------------------------------------------------------------------------------------------------------------------------------------------------------------------------------------------------------------------------------------------------------------------------------------------------------------------------------------------------------------------------------------------------------------------------------------------------------------------------------------------------------------------------------------------------------------------------------------------------------------------------------------------------------------------------------------------------------------------------------------------------------------------------------------------------------------------------------------------------------------------------------------------------------------------------------------------------------------------------------------------------------------------------------------------------------------------------------------------------------------------------------------------------------------------------------------------------------------------------------------------------------------------------------------------------------------------------------------------------------------------------------------------------------------------------------------------------------------------------------------------------------------------------------------------------------------------------------------------------------------------------------------------------------------------------------------------------------------|------------------------------------------------------------------------------------------------------------------------------------------------------------|
| District I Energy, Minerals and Natural Resources                                                                                                                                                                                                                                                                                                                                                                                                                                                                                                                                                                                                                                                                                                                                                                                                                                                                                                                                                                                                                                                                                                                                                                                                                                                                                                                                                                                                                                                                                                                                                                                                                                                                                                                                                                                                                                                                                                                                                                                                                                                                              | May 27, 2004                                                                                                                                               |
| 1625 N. French Dr., Hobbs, NM 88240                                                                                                                                                                                                                                                                                                                                                                                                                                                                                                                                                                                                                                                                                                                                                                                                                                                                                                                                                                                                                                                                                                                                                                                                                                                                                                                                                                                                                                                                                                                                                                                                                                                                                                                                                                                                                                                                                                                                                                                                                                                                                            | WELL API NO. 30-025-30856                                                                                                                                  |
| District II of 1301 W. Grand Ave., Artesia, NM 88210 OIL CONSERVATION DIVISION                                                                                                                                                                                                                                                                                                                                                                                                                                                                                                                                                                                                                                                                                                                                                                                                                                                                                                                                                                                                                                                                                                                                                                                                                                                                                                                                                                                                                                                                                                                                                                                                                                                                                                                                                                                                                                                                                                                                                                                                                                                 |                                                                                                                                                            |
| District III 1220 South St. Francis Dr.                                                                                                                                                                                                                                                                                                                                                                                                                                                                                                                                                                                                                                                                                                                                                                                                                                                                                                                                                                                                                                                                                                                                                                                                                                                                                                                                                                                                                                                                                                                                                                                                                                                                                                                                                                                                                                                                                                                                                                                                                                                                                        | 5. Indicate Type of Lease                                                                                                                                  |
| 1000 Rio Brazos Rd., Aztec, NM 87410<br>District IV Santa Fe, NM 87505                                                                                                                                                                                                                                                                                                                                                                                                                                                                                                                                                                                                                                                                                                                                                                                                                                                                                                                                                                                                                                                                                                                                                                                                                                                                                                                                                                                                                                                                                                                                                                                                                                                                                                                                                                                                                                                                                                                                                                                                                                                         | STATE FEE                                                                                                                                                  |
| 1220 S. St. Francis Dr., Santa Fe, NM                                                                                                                                                                                                                                                                                                                                                                                                                                                                                                                                                                                                                                                                                                                                                                                                                                                                                                                                                                                                                                                                                                                                                                                                                                                                                                                                                                                                                                                                                                                                                                                                                                                                                                                                                                                                                                                                                                                                                                                                                                                                                          | 6. State Oil & Gas Lease No.                                                                                                                               |
| 87505                                                                                                                                                                                                                                                                                                                                                                                                                                                                                                                                                                                                                                                                                                                                                                                                                                                                                                                                                                                                                                                                                                                                                                                                                                                                                                                                                                                                                                                                                                                                                                                                                                                                                                                                                                                                                                                                                                                                                                                                                                                                                                                          |                                                                                                                                                            |
| SUNDRY NOTICES AND REPORTS ON WELLS                                                                                                                                                                                                                                                                                                                                                                                                                                                                                                                                                                                                                                                                                                                                                                                                                                                                                                                                                                                                                                                                                                                                                                                                                                                                                                                                                                                                                                                                                                                                                                                                                                                                                                                                                                                                                                                                                                                                                                                                                                                                                            | 7. Lease Name or Unit Agreement Name                                                                                                                       |
| (DO NOT USE THIS FORM FOR PROPOSALS TO DRILL OR TO DEEPEN OR PLUG BACK TO A                                                                                                                                                                                                                                                                                                                                                                                                                                                                                                                                                                                                                                                                                                                                                                                                                                                                                                                                                                                                                                                                                                                                                                                                                                                                                                                                                                                                                                                                                                                                                                                                                                                                                                                                                                                                                                                                                                                                                                                                                                                    | J.L. Reed                                                                                                                                                  |
| DIFFERENT RESERVOIR. USE "APPLICATION FOR PERMIT" (FORM C-101) FOR SUCH PROPOSALS.)                                                                                                                                                                                                                                                                                                                                                                                                                                                                                                                                                                                                                                                                                                                                                                                                                                                                                                                                                                                                                                                                                                                                                                                                                                                                                                                                                                                                                                                                                                                                                                                                                                                                                                                                                                                                                                                                                                                                                                                                                                            | 8. Well Number 6                                                                                                                                           |
| 1. Type of Well: Oil Well Gas Well Other                                                                                                                                                                                                                                                                                                                                                                                                                                                                                                                                                                                                                                                                                                                                                                                                                                                                                                                                                                                                                                                                                                                                                                                                                                                                                                                                                                                                                                                                                                                                                                                                                                                                                                                                                                                                                                                                                                                                                                                                                                                                                       |                                                                                                                                                            |
| 2. Name of Operator Paladin Energy Corp.                                                                                                                                                                                                                                                                                                                                                                                                                                                                                                                                                                                                                                                                                                                                                                                                                                                                                                                                                                                                                                                                                                                                                                                                                                                                                                                                                                                                                                                                                                                                                                                                                                                                                                                                                                                                                                                                                                                                                                                                                                                                                       | 9. OGRID Number 164070                                                                                                                                     |
| (                                                                                                                                                                                                                                                                                                                                                                                                                                                                                                                                                                                                                                                                                                                                                                                                                                                                                                                                                                                                                                                                                                                                                                                                                                                                                                                                                                                                                                                                                                                                                                                                                                                                                                                                                                                                                                                                                                                                                                                                                                                                                                                              |                                                                                                                                                            |
| 3. Address of Operator 10290 Monroe Dr., Suite 301                                                                                                                                                                                                                                                                                                                                                                                                                                                                                                                                                                                                                                                                                                                                                                                                                                                                                                                                                                                                                                                                                                                                                                                                                                                                                                                                                                                                                                                                                                                                                                                                                                                                                                                                                                                                                                                                                                                                                                                                                                                                             | 10. Pool name or Wildcat                                                                                                                                   |
| Dallas, Texas 75229                                                                                                                                                                                                                                                                                                                                                                                                                                                                                                                                                                                                                                                                                                                                                                                                                                                                                                                                                                                                                                                                                                                                                                                                                                                                                                                                                                                                                                                                                                                                                                                                                                                                                                                                                                                                                                                                                                                                                                                                                                                                                                            | King Wolfcamp                                                                                                                                              |
| 4. Well Location                                                                                                                                                                                                                                                                                                                                                                                                                                                                                                                                                                                                                                                                                                                                                                                                                                                                                                                                                                                                                                                                                                                                                                                                                                                                                                                                                                                                                                                                                                                                                                                                                                                                                                                                                                                                                                                                                                                                                                                                                                                                                                               |                                                                                                                                                            |
| Unit Letter <u>G</u> : 1800 feet from the <u>North</u> line and <u>1650</u>                                                                                                                                                                                                                                                                                                                                                                                                                                                                                                                                                                                                                                                                                                                                                                                                                                                                                                                                                                                                                                                                                                                                                                                                                                                                                                                                                                                                                                                                                                                                                                                                                                                                                                                                                                                                                                                                                                                                                                                                                                                    | feet from the <u>East</u> line /                                                                                                                           |
| Section 35 Township 13S Range 37E                                                                                                                                                                                                                                                                                                                                                                                                                                                                                                                                                                                                                                                                                                                                                                                                                                                                                                                                                                                                                                                                                                                                                                                                                                                                                                                                                                                                                                                                                                                                                                                                                                                                                                                                                                                                                                                                                                                                                                                                                                                                                              | NMPM Lea County                                                                                                                                            |
| 11. Elevation (Show whether DR, RKB, RT, GR, etc.,                                                                                                                                                                                                                                                                                                                                                                                                                                                                                                                                                                                                                                                                                                                                                                                                                                                                                                                                                                                                                                                                                                                                                                                                                                                                                                                                                                                                                                                                                                                                                                                                                                                                                                                                                                                                                                                                                                                                                                                                                                                                             |                                                                                                                                                            |
| 3849' GR                                                                                                                                                                                                                                                                                                                                                                                                                                                                                                                                                                                                                                                                                                                                                                                                                                                                                                                                                                                                                                                                                                                                                                                                                                                                                                                                                                                                                                                                                                                                                                                                                                                                                                                                                                                                                                                                                                                                                                                                                                                                                                                       |                                                                                                                                                            |
| 12. Check Appropriate Box to Indicate Nature of Notice,                                                                                                                                                                                                                                                                                                                                                                                                                                                                                                                                                                                                                                                                                                                                                                                                                                                                                                                                                                                                                                                                                                                                                                                                                                                                                                                                                                                                                                                                                                                                                                                                                                                                                                                                                                                                                                                                                                                                                                                                                                                                        | Report or Other Data                                                                                                                                       |
| NOTICE OF INTENTION TO                                                                                                                                                                                                                                                                                                                                                                                                                                                                                                                                                                                                                                                                                                                                                                                                                                                                                                                                                                                                                                                                                                                                                                                                                                                                                                                                                                                                                                                                                                                                                                                                                                                                                                                                                                                                                                                                                                                                                                                                                                                                                                         | 050115115 05005 05                                                                                                                                         |
|                                                                                                                                                                                                                                                                                                                                                                                                                                                                                                                                                                                                                                                                                                                                                                                                                                                                                                                                                                                                                                                                                                                                                                                                                                                                                                                                                                                                                                                                                                                                                                                                                                                                                                                                                                                                                                                                                                                                                                                                                                                                                                                                | SEQUENT REPORT OF:                                                                                                                                         |
| PERFORM REMEDIAL WORK PLUG AND ABANDON REMEDIAL WOR                                                                                                                                                                                                                                                                                                                                                                                                                                                                                                                                                                                                                                                                                                                                                                                                                                                                                                                                                                                                                                                                                                                                                                                                                                                                                                                                                                                                                                                                                                                                                                                                                                                                                                                                                                                                                                                                                                                                                                                                                                                                            |                                                                                                                                                            |
| TEMPORARILY ABANDON CHANGE PLANS COMMENCE DRI                                                                                                                                                                                                                                                                                                                                                                                                                                                                                                                                                                                                                                                                                                                                                                                                                                                                                                                                                                                                                                                                                                                                                                                                                                                                                                                                                                                                                                                                                                                                                                                                                                                                                                                                                                                                                                                                                                                                                                                                                                                                                  |                                                                                                                                                            |
| PULL OR ALTER CASING   MULTIPLE COMPL   CASING/CEMEN                                                                                                                                                                                                                                                                                                                                                                                                                                                                                                                                                                                                                                                                                                                                                                                                                                                                                                                                                                                                                                                                                                                                                                                                                                                                                                                                                                                                                                                                                                                                                                                                                                                                                                                                                                                                                                                                                                                                                                                                                                                                           | T JOB $\square$                                                                                                                                            |
| OTHER: T&A VEAR OTHER:                                                                                                                                                                                                                                                                                                                                                                                                                                                                                                                                                                                                                                                                                                                                                                                                                                                                                                                                                                                                                                                                                                                                                                                                                                                                                                                                                                                                                                                                                                                                                                                                                                                                                                                                                                                                                                                                                                                                                                                                                                                                                                         | _                                                                                                                                                          |
|                                                                                                                                                                                                                                                                                                                                                                                                                                                                                                                                                                                                                                                                                                                                                                                                                                                                                                                                                                                                                                                                                                                                                                                                                                                                                                                                                                                                                                                                                                                                                                                                                                                                                                                                                                                                                                                                                                                                                                                                                                                                                                                                |                                                                                                                                                            |
|                                                                                                                                                                                                                                                                                                                                                                                                                                                                                                                                                                                                                                                                                                                                                                                                                                                                                                                                                                                                                                                                                                                                                                                                                                                                                                                                                                                                                                                                                                                                                                                                                                                                                                                                                                                                                                                                                                                                                                                                                                                                                                                                | d give pertinent dates, including estimated date                                                                                                           |
| 13. Describe proposed or completed operations. (Clearly state all pertinent details, and                                                                                                                                                                                                                                                                                                                                                                                                                                                                                                                                                                                                                                                                                                                                                                                                                                                                                                                                                                                                                                                                                                                                                                                                                                                                                                                                                                                                                                                                                                                                                                                                                                                                                                                                                                                                                                                                                                                                                                                                                                       |                                                                                                                                                            |
| <ol> <li>Describe proposed or completed operations. (Clearly state all pertinent details, and of starting any proposed work). SEE RULE 1103. For Multiple Completions: At</li> </ol>                                                                                                                                                                                                                                                                                                                                                                                                                                                                                                                                                                                                                                                                                                                                                                                                                                                                                                                                                                                                                                                                                                                                                                                                                                                                                                                                                                                                                                                                                                                                                                                                                                                                                                                                                                                                                                                                                                                                           |                                                                                                                                                            |
| 13. Describe proposed or completed operations. (Clearly state all pertinent details, and                                                                                                                                                                                                                                                                                                                                                                                                                                                                                                                                                                                                                                                                                                                                                                                                                                                                                                                                                                                                                                                                                                                                                                                                                                                                                                                                                                                                                                                                                                                                                                                                                                                                                                                                                                                                                                                                                                                                                                                                                                       |                                                                                                                                                            |
| <ol> <li>Describe proposed or completed operations. (Clearly state all pertinent details, and of starting any proposed work). SEE RULE 1103. For Multiple Completions: At</li> </ol>                                                                                                                                                                                                                                                                                                                                                                                                                                                                                                                                                                                                                                                                                                                                                                                                                                                                                                                                                                                                                                                                                                                                                                                                                                                                                                                                                                                                                                                                                                                                                                                                                                                                                                                                                                                                                                                                                                                                           |                                                                                                                                                            |
| <ol> <li>Describe proposed or completed operations. (Clearly state all pertinent details, and of starting any proposed work). SEE RULE 1103. For Multiple Completions: At or recompletion.</li> </ol>                                                                                                                                                                                                                                                                                                                                                                                                                                                                                                                                                                                                                                                                                                                                                                                                                                                                                                                                                                                                                                                                                                                                                                                                                                                                                                                                                                                                                                                                                                                                                                                                                                                                                                                                                                                                                                                                                                                          |                                                                                                                                                            |
| <ol> <li>Describe proposed or completed operations. (Clearly state all pertinent details, and of starting any proposed work). SEE RULE 1103. For Multiple Completions: At</li> </ol>                                                                                                                                                                                                                                                                                                                                                                                                                                                                                                                                                                                                                                                                                                                                                                                                                                                                                                                                                                                                                                                                                                                                                                                                                                                                                                                                                                                                                                                                                                                                                                                                                                                                                                                                                                                                                                                                                                                                           |                                                                                                                                                            |
| 13. Describe proposed or completed operations. (Clearly state all pertinent details, and of starting any proposed work). SEE RULE 1103. For Multiple Completions: At or recompletion. Request permission to extend T&A status.                                                                                                                                                                                                                                                                                                                                                                                                                                                                                                                                                                                                                                                                                                                                                                                                                                                                                                                                                                                                                                                                                                                                                                                                                                                                                                                                                                                                                                                                                                                                                                                                                                                                                                                                                                                                                                                                                                 | tach wellbore diagram of proposed completion                                                                                                               |
| <ul> <li>13. Describe proposed or completed operations. (Clearly state all pertinent details, and of starting any proposed work). SEE RULE 1103. For Multiple Completions: At or recompletion.</li> <li>Request permission to extend T&amp;A status.</li> <li>R/U pumping unit. CIBP set at 9,200' above Top perforation at 9,328'-9</li> </ul>                                                                                                                                                                                                                                                                                                                                                                                                                                                                                                                                                                                                                                                                                                                                                                                                                                                                                                                                                                                                                                                                                                                                                                                                                                                                                                                                                                                                                                                                                                                                                                                                                                                                                                                                                                                | 2,417'. Fill Casing with fluid, test 5-                                                                                                                    |
| 13. Describe proposed or completed operations. (Clearly state all pertinent details, and of starting any proposed work). SEE RULE 1103. For Multiple Completions: At or recompletion. Request permission to extend T&A status.                                                                                                                                                                                                                                                                                                                                                                                                                                                                                                                                                                                                                                                                                                                                                                                                                                                                                                                                                                                                                                                                                                                                                                                                                                                                                                                                                                                                                                                                                                                                                                                                                                                                                                                                                                                                                                                                                                 | 2,417'. Fill Casing with fluid, test 5-t.                                                                                                                  |
| <ul> <li>13. Describe proposed or completed operations. (Clearly state all pertinent details, and of starting any proposed work). SEE RULE 1103. For Multiple Completions: At or recompletion.</li> <li>Request permission to extend T&amp;A status.</li> <li>R/U pumping unit. CIBP set at 9,200' above Top perforation at 9,328'-91/2" casing to 500# and hold for 30 minutes. Record chart. Submit chart.</li> </ul>                                                                                                                                                                                                                                                                                                                                                                                                                                                                                                                                                                                                                                                                                                                                                                                                                                                                                                                                                                                                                                                                                                                                                                                                                                                                                                                                                                                                                                                                                                                                                                                                                                                                                                        | 2,417'. Fill Casing with fluid, test 5-t.                                                                                                                  |
| <ul> <li>13. Describe proposed or completed operations. (Clearly state all pertinent details, and of starting any proposed work). SEE RULE 1103. For Multiple Completions: At or recompletion.</li> <li>Request permission to extend T&amp;A status.</li> <li>R/U pumping unit. CIBP set at 9,200' above Top perforation at 9,328'-91/2" casing to 500# and hold for 30 minutes. Record chart. Submit chart.</li> </ul>                                                                                                                                                                                                                                                                                                                                                                                                                                                                                                                                                                                                                                                                                                                                                                                                                                                                                                                                                                                                                                                                                                                                                                                                                                                                                                                                                                                                                                                                                                                                                                                                                                                                                                        | 2,417'. Fill Casing with fluid, test 5-t.                                                                                                                  |
| 13. Describe proposed or completed operations. (Clearly state all pertinent details, and of starting any proposed work). SEE RULE 1103. For Multiple Completions: At or recompletion.  Request permission to extend T&A status.  R/U pumping unit. CIBP set at 9,200' above Top perforation at 9,328'-91/2" casing to 500# and hold for 30 minutes. Record chart. Submit chart.                                                                                                                                                                                                                                                                                                                                                                                                                                                                                                                                                                                                                                                                                                                                                                                                                                                                                                                                                                                                                                                                                                                                                                                                                                                                                                                                                                                                                                                                                                                                                                                                                                                                                                                                                | 2,417'. Fill Casing with fluid, test 5-t.                                                                                                                  |
| <ul> <li>13. Describe proposed or completed operations. (Clearly state all pertinent details, and of starting any proposed work). SEE RULE 1103. For Multiple Completions: At or recompletion.</li> <li>Request permission to extend T&amp;A status.</li> <li>R/U pumping unit. CIBP set at 9,200' above Top perforation at 9,328'-91/2" casing to 500# and hold for 30 minutes. Record chart. Submit chart.</li> </ul>                                                                                                                                                                                                                                                                                                                                                                                                                                                                                                                                                                                                                                                                                                                                                                                                                                                                                                                                                                                                                                                                                                                                                                                                                                                                                                                                                                                                                                                                                                                                                                                                                                                                                                        | 2,417'. Fill Casing with fluid, test 5-t.                                                                                                                  |
| 13. Describe proposed or completed operations. (Clearly state all pertinent details, and of starting any proposed work). SEE RULE 1103. For Multiple Completions: At or recompletion.  Request permission to extend T&A status.  R/U pumping unit. CIBP set at 9,200' above Top perforation at 9,328'-91/2" casing to 500# and hold for 30 minutes. Record chart. Submit chart Conditation of the permission of the perm | 2,417'. Fill Casing with fluid, test 5-t.  ion of Approval: notify Hobbs office 24 hours                                                                   |
| 13. Describe proposed or completed operations. (Clearly state all pertinent details, and of starting any proposed work). SEE RULE 1103. For Multiple Completions: At or recompletion.  Request permission to extend T&A status.  R/U pumping unit. CIBP set at 9,200' above Top perforation at 9,328'-91/2" casing to 500# and hold for 30 minutes. Record chart. Submit chart Conditation of the permission of the perm | 2,417'. Fill Casing with fluid, test 5-t.                                                                                                                  |
| 13. Describe proposed or completed operations. (Clearly state all pertinent details, and of starting any proposed work). SEE RULE 1103. For Multiple Completions: At or recompletion.  Request permission to extend T&A status.  R/U pumping unit. CIBP set at 9,200' above Top perforation at 9,328'-91/2" casing to 500# and hold for 30 minutes. Record chart. Submit chart Conditation of the permission of the perm | 2,417'. Fill Casing with fluid, test 5-t.  ion of Approval: notify Hobbs office 24 hours unning MIT Test & Chart                                           |
| 13. Describe proposed or completed operations. (Clearly state all pertinent details, and of starting any proposed work). SEE RULE 1103. For Multiple Completions: At or recompletion.  Request permission to extend T&A status.  R/U pumping unit. CIBP set at 9,200' above Top perforation at 9,328'-91/2" casing to 500# and hold for 30 minutes. Record chart. Submit chart Conditates are prior of recompleted operations.  Rig Release Date:                                                                                                                                                                                                                                                                                                                                                                                                                                                                                                                                                                                                                                                                                                                                                                                                                                                                                                                                                                                                                                                                                                                                                                                                                                                                                                                                                                                                                                                                                                                                                                                                                                                                              | 2,417'. Fill Casing with fluid, test 5-t.  ion of Approval: notify Hobbs office 24 hours unning MIT Test & Chart e and belief.                             |
| 13. Describe proposed or completed operations. (Clearly state all pertinent details, and of starting any proposed work). SEE RULE 1103. For Multiple Completions: At or recompletion.  Request permission to extend T&A status.  R/U pumping unit. CIBP set at 9,200' above Top perforation at 9,328'-91/2" casing to 500# and hold for 30 minutes. Record chart. Submit chart Conditates are prior of recompleted operations.  Rig Release Date:                                                                                                                                                                                                                                                                                                                                                                                                                                                                                                                                                                                                                                                                                                                                                                                                                                                                                                                                                                                                                                                                                                                                                                                                                                                                                                                                                                                                                                                                                                                                                                                                                                                                              | 2,417'. Fill Casing with fluid, test 5-t.  ion of Approval: notify Hobbs office 24 hours unning MIT Test & Chart                                           |
| 13. Describe proposed or completed operations. (Clearly state all pertinent details, and of starting any proposed work). SEE RULE 1103. For Multiple Completions: At or recompletion.  Request permission to extend T&A status.  R/U pumping unit. CIBP set at 9,200' above Top perforation at 9,328'-91/2" casing to 500# and hold for 30 minutes. Record chart. Submit chart Condit.  Spud Date:  Rig Release Date:  Rig Release Date:  Title VP Exploration                                                                                                                                                                                                                                                                                                                                                                                                                                                                                                                                                                                                                                                                                                                                                                                                                                                                                                                                                                                                                                                                                                                                                                                                                                                                                                                                                                                                                                                                                                                                                                                                                                                                 | 2,417'. Fill Casing with fluid, test 5-t.  ion of Approval: notify Hobbs office 24 hours unning MIT Test & Chart e and belief. & Production DATE 3/17/2017 |
| 13. Describe proposed or completed operations. (Clearly state all pertinent details, and of starting any proposed work). SEE RULE 1103. For Multiple Completions: At or recompletion.  Request permission to extend T&A status.  R/U pumping unit. CIBP set at 9,200' above Top perforation at 9,328'-91/2" casing to 500# and hold for 30 minutes. Record chart. Submit chart Condit.  Spud Date:  Rig Release Date:  OCD  Prior of r  Thereby certify that the information above is true and complete to the best of my knowledge SIGNATURE  Plant of TITLE VP Exploration  Type or print name: David Plaisance  E-mail address: dplaisance@paladinene                                                                                                                                                                                                                                                                                                                                                                                                                                                                                                                                                                                                                                                                                                                                                                                                                                                                                                                                                                                                                                                                                                                                                                                                                                                                                                                                                                                                                                                                       | 2,417'. Fill Casing with fluid, test 5-t.  ion of Approval: notify Hobbs office 24 hours unning MIT Test & Chart e and belief.                             |
| 13. Describe proposed or completed operations. (Clearly state all pertinent details, and of starting any proposed work). SEE RULE 1103. For Multiple Completions: At or recompletion.  Request permission to extend T&A status.  R/U pumping unit. CIBP set at 9,200' above Top perforation at 9,328'-5' 1/2" casing to 500# and hold for 30 minutes. Record chart. Submit chart.  Spud Date:  Rig Release Date:  Condit  Spud Date:  Rig Release Date:  Title VP Exploration  Type or print name: David Plaisance  E-mail address: dplaisance@paladinence.                                                                                                                                                                                                                                                                                                                                                                                                                                                                                                                                                                                                                                                                                                                                                                                                                                                                                                                                                                                                                                                                                                                                                                                                                                                                                                                                                                                                                                                                                                                                                                    | 2,417'. Fill Casing with fluid, test 5-t.  ion of Approval: notify Hobbs office 24 hours unning MIT Test & Chart e and belief. & Production DATE 3/17/2017 |
| 13. Describe proposed or completed operations. (Clearly state all pertinent details, and of starting any proposed work). SEE RULE 1103. For Multiple Completions: At or recompletion.  Request permission to extend T&A status.  R/U pumping unit. CIBP set at 9,200' above Top perforation at 9,328'-5' 1/2" casing to 500# and hold for 30 minutes. Record chart. Submit chart.  Spud Date:  Rig Release Date:  Condit  Spud Date:  Rig Release Date:  Title VP Exploration  Type or print name: David Plaisance  E-mail address: dplaisance@paladinence.                                                                                                                                                                                                                                                                                                                                                                                                                                                                                                                                                                                                                                                                                                                                                                                                                                                                                                                                                                                                                                                                                                                                                                                                                                                                                                                                                                                                                                                                                                                                                                    | 2,417'. Fill Casing with fluid, test 5-t.  ion of Approval: notify Hobbs office 24 hours unning MIT Test & Chart e and belief. & Production DATE 3/17/2017 |
| 13. Describe proposed or completed operations. (Clearly state all pertinent details, and of starting any proposed work). SEE RULE 1103. For Multiple Completions: At or recompletion.  Request permission to extend T&A status.  R/U pumping unit. CIBP set at 9,200' above Top perforation at 9,328'-91/2" casing to 500# and hold for 30 minutes. Record chart. Submit chart Condit.  Spud Date:  Rig Release Date:  OCD  Prior of r  Thereby certify that the information above is true and complete to the best of my knowledge SIGNATURE  Plant of TITLE VP Exploration  Type or print name: David Plaisance  E-mail address: dplaisance@paladinene                                                                                                                                                                                                                                                                                                                                                                                                                                                                                                                                                                                                                                                                                                                                                                                                                                                                                                                                                                                                                                                                                                                                                                                                                                                                                                                                                                                                                                                                       | 2,417'. Fill Casing with fluid, test 5-t.  ion of Approval: notify Hobbs office 24 hours unning MIT Test & Chart e and belief. & Production DATE 3/17/2017 |