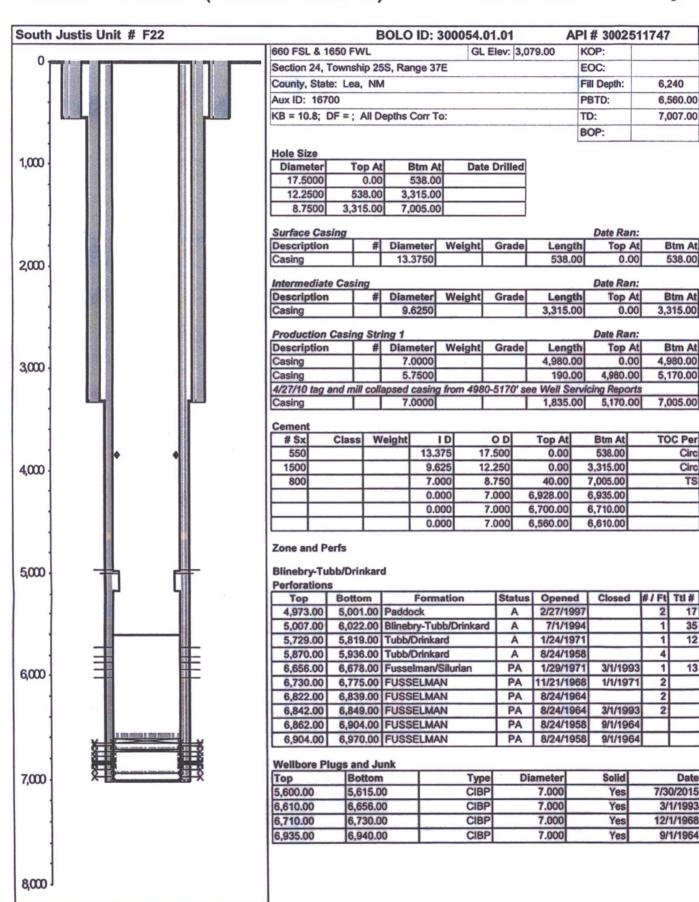

NMLC032650A

6. If Indian, Allottee or Tribe Name

|                                                                                                                                                                                                                                                                                                                                                                                                                                                                                                                                                                                                                                                                                                                                                                                                                                                                                                                                                                                                                                                                                                                                                                                                                                                                                                                                                                                                                                                                                                                                                    |                        |           | T AF                                          | 60             |                                                                     |                      |
|----------------------------------------------------------------------------------------------------------------------------------------------------------------------------------------------------------------------------------------------------------------------------------------------------------------------------------------------------------------------------------------------------------------------------------------------------------------------------------------------------------------------------------------------------------------------------------------------------------------------------------------------------------------------------------------------------------------------------------------------------------------------------------------------------------------------------------------------------------------------------------------------------------------------------------------------------------------------------------------------------------------------------------------------------------------------------------------------------------------------------------------------------------------------------------------------------------------------------------------------------------------------------------------------------------------------------------------------------------------------------------------------------------------------------------------------------------------------------------------------------------------------------------------------------|------------------------|-----------|-----------------------------------------------|----------------|---------------------------------------------------------------------|----------------------|
| SUBMIT IN TRIPLICATE - Other instructions on page 2                                                                                                                                                                                                                                                                                                                                                                                                                                                                                                                                                                                                                                                                                                                                                                                                                                                                                                                                                                                                                                                                                                                                                                                                                                                                                                                                                                                                                                                                                                |                        |           |                                               |                | 7. If Unit or CA/Agreement, Name and/or No. NMNM87877X              |                      |
| Type of Well                                                                                                                                                                                                                                                                                                                                                                                                                                                                                                                                                                                                                                                                                                                                                                                                                                                                                                                                                                                                                                                                                                                                                                                                                                                                                                                                                                                                                                                                                                                                       | EIVE                   | <b>'</b>  | 8. Well Name and No. SOUTH JUSTIS UNIT 'F' 22 |                |                                                                     |                      |
| Name of Operator     LEGACY RESERVES OPERA                                                                                                                                                                                                                                                                                                                                                                                                                                                                                                                                                                                                                                                                                                                                                                                                                                                                                                                                                                                                                                                                                                                                                                                                                                                                                                                                                                                                                                                                                                         | Z                      |           | 9. API Well No.<br>30-025-11747               |                |                                                                     |                      |
|                                                                                                                                                                                                                                                                                                                                                                                                                                                                                                                                                                                                                                                                                                                                                                                                                                                                                                                                                                                                                                                                                                                                                                                                                                                                                                                                                                                                                                                                                                                                                    |                        |           | . (include area code)<br>9-5200               |                | 10. Field and Pool or Exploratory Area<br>JUSTIS;BLINEBRY-TUBB-DRKD |                      |
| 4. Location of Well (Footage, Sec., T                                                                                                                                                                                                                                                                                                                                                                                                                                                                                                                                                                                                                                                                                                                                                                                                                                                                                                                                                                                                                                                                                                                                                                                                                                                                                                                                                                                                                                                                                                              |                        |           | 11. County or Parish, State                   |                |                                                                     |                      |
| Sec 24 T25S R37E SESW 66                                                                                                                                                                                                                                                                                                                                                                                                                                                                                                                                                                                                                                                                                                                                                                                                                                                                                                                                                                                                                                                                                                                                                                                                                                                                                                                                                                                                                                                                                                                           |                        |           | LEA COUNTY, NM                                |                |                                                                     |                      |
| 12. CHECK THE AI                                                                                                                                                                                                                                                                                                                                                                                                                                                                                                                                                                                                                                                                                                                                                                                                                                                                                                                                                                                                                                                                                                                                                                                                                                                                                                                                                                                                                                                                                                                                   | PPROPRIATE BOX(ES)     | TO INDICA | TE NATURE O                                   | F NOTICE,      | REPORT, OR OTH                                                      | ER DATA              |
| TYPE OF SUBMISSION                                                                                                                                                                                                                                                                                                                                                                                                                                                                                                                                                                                                                                                                                                                                                                                                                                                                                                                                                                                                                                                                                                                                                                                                                                                                                                                                                                                                                                                                                                                                 | TYPE OF ACTION         |           |                                               |                |                                                                     |                      |
| ■ Notice of Intent                                                                                                                                                                                                                                                                                                                                                                                                                                                                                                                                                                                                                                                                                                                                                                                                                                                                                                                                                                                                                                                                                                                                                                                                                                                                                                                                                                                                                                                                                                                                 | □ Acidize □ Dee        |           |                                               |                | ion (Start/Resume)                                                  | ☐ Water Shut-Off     |
| Cubacquent Depart                                                                                                                                                                                                                                                                                                                                                                                                                                                                                                                                                                                                                                                                                                                                                                                                                                                                                                                                                                                                                                                                                                                                                                                                                                                                                                                                                                                                                                                                                                                                  | Alter Casing           |           | _ ,                                           |                | ation                                                               | ☐ Well Integrity     |
| ☐ Subsequent Report                                                                                                                                                                                                                                                                                                                                                                                                                                                                                                                                                                                                                                                                                                                                                                                                                                                                                                                                                                                                                                                                                                                                                                                                                                                                                                                                                                                                                                                                                                                                | _ 0 1                  |           | Construction                                  | ☐ Recomp       |                                                                     | Other                |
| ☐ Final Abandonment Notice                                                                                                                                                                                                                                                                                                                                                                                                                                                                                                                                                                                                                                                                                                                                                                                                                                                                                                                                                                                                                                                                                                                                                                                                                                                                                                                                                                                                                                                                                                                         | ☐ Change Plans ☐ Plug  |           | g and Abandon                                 |                | orarily Abandon                                                     |                      |
|                                                                                                                                                                                                                                                                                                                                                                                                                                                                                                                                                                                                                                                                                                                                                                                                                                                                                                                                                                                                                                                                                                                                                                                                                                                                                                                                                                                                                                                                                                                                                    | ☐ Convert to Injection | Plug      | g Back                                        | ☐ Water I      | Disposal                                                            |                      |
| If the proposal is to deepen directionally or recomplete horizontally, give subsurface locations and measured and true vertical depths of all pertinent markers and zones. Attach the Bond under which the work will be performed or provide the Bond No. on file with BLM/BIA. Required subsequent reports must be filed within 30 days following completion for the involved operations. If the operation results in a multiple completion or recompletion in a new interval, a Form 3160-4 must be filed once testing has been completed. Final Abandonment Notices must be filed only after all requirements, including reclamation, have been completed and the operator has determined that the site is ready for final inspection.  PROCEDURE: Pull out of hole and lay down production equipment. Install a CIBP at 4950' and cap with 20' cement. Perform and record MIT test. Submit chart to Midland for filing.  REASON: We are requesting the well be placed in TA status for 1 year to allow for oil price recovery to justify returning the well to production. The well has a very poor oil cut with high volumes of water, the work completed in the past has not been successful in shutting off the water in the well. This time will allow us to work on other wells in the unit to learn how to shut off water and make this existing well more productive in the future.  Current & proposed wellbore diagrams attached.  SubJECT TO BLM APPROVAL  Electronic Submission #369627 verified by the BLM Well Information System |                        |           |                                               |                |                                                                     |                      |
| For LEGACY RESERVES OPERATING LP, sent to the Hobbs                                                                                                                                                                                                                                                                                                                                                                                                                                                                                                                                                                                                                                                                                                                                                                                                                                                                                                                                                                                                                                                                                                                                                                                                                                                                                                                                                                                                                                                                                                |                        |           |                                               |                |                                                                     |                      |
| Name (Printed/Typed) JOHN SAENZ                                                                                                                                                                                                                                                                                                                                                                                                                                                                                                                                                                                                                                                                                                                                                                                                                                                                                                                                                                                                                                                                                                                                                                                                                                                                                                                                                                                                                                                                                                                    |                        |           | Title OPERATIONS ENGINEER                     |                |                                                                     |                      |
| Signature (Electronic Submission)                                                                                                                                                                                                                                                                                                                                                                                                                                                                                                                                                                                                                                                                                                                                                                                                                                                                                                                                                                                                                                                                                                                                                                                                                                                                                                                                                                                                                                                                                                                  |                        |           | Date 03/13/2017                               |                |                                                                     |                      |
|                                                                                                                                                                                                                                                                                                                                                                                                                                                                                                                                                                                                                                                                                                                                                                                                                                                                                                                                                                                                                                                                                                                                                                                                                                                                                                                                                                                                                                                                                                                                                    | THIS SPACE FO          | OR FEDERA | L OR STATE                                    | OFFICE U       | SE                                                                  |                      |
| Approved By                                                                                                                                                                                                                                                                                                                                                                                                                                                                                                                                                                                                                                                                                                                                                                                                                                                                                                                                                                                                                                                                                                                                                                                                                                                                                                                                                                                                                                                                                                                                        |                        |           | Title                                         |                |                                                                     | Date                 |
| Conditions of approval, if any, are attached. Approval of this notice does not warrant certify that the applicant holds legal or equitable title to those rights in the subject leas which would entitle the applicant to conduct operations thereon.                                                                                                                                                                                                                                                                                                                                                                                                                                                                                                                                                                                                                                                                                                                                                                                                                                                                                                                                                                                                                                                                                                                                                                                                                                                                                              |                        |           | Office                                        |                |                                                                     |                      |
| Title 18 U.S.C. Section 1001 and Title 43 States any false, fictitious or fraudulent                                                                                                                                                                                                                                                                                                                                                                                                                                                                                                                                                                                                                                                                                                                                                                                                                                                                                                                                                                                                                                                                                                                                                                                                                                                                                                                                                                                                                                                               |                        |           |                                               | willfully to m | ake to any department or a                                          | agency of the United |