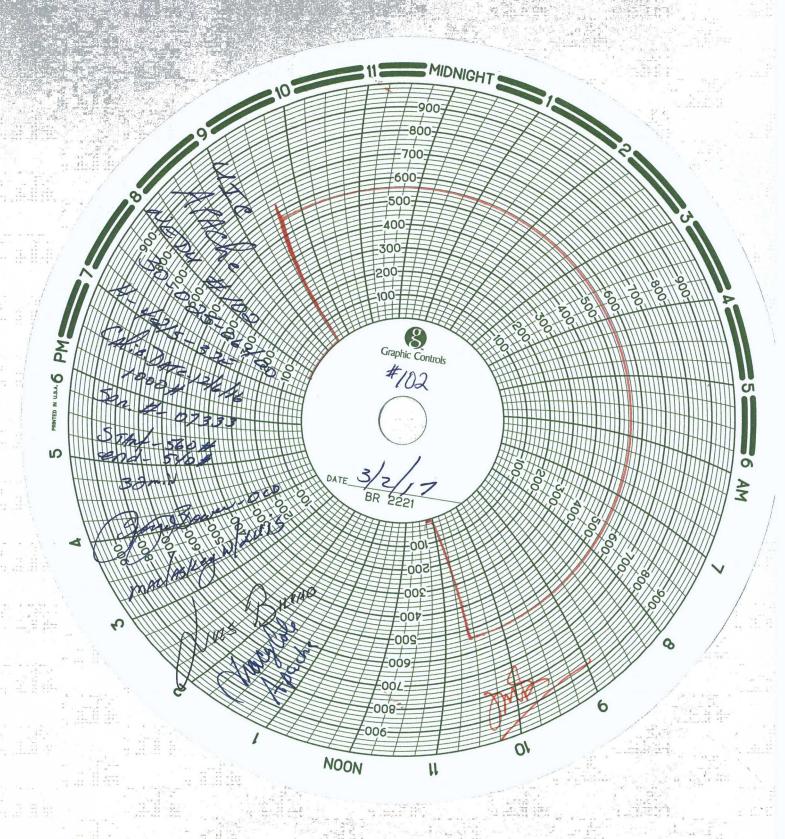

| Office Office                                                                                                                                                   | State of New Me                         |                              |                              | Form C-103                     |
|-----------------------------------------------------------------------------------------------------------------------------------------------------------------|-----------------------------------------|------------------------------|------------------------------|--------------------------------|
| <u>District I</u> – (575) 393-6161                                                                                                                              | Energy, Minerals and Natu               | ral Resources                | WELL ABING                   | Revised July 18, 2013          |
| 1625 N. French Dr., Hobbs, NM 88240                                                                                                                             |                                         | 'A'                          | WELL API NO.<br>30-025-06400 | · ·                            |
| <u>District II</u> – (575) 748-1283<br>811 S. First St., Artesia, NM 88210                                                                                      | OIL CONSERVATION DIVISION               |                              | 5. Indicate Type of Le       | 1000                           |
| District III - (505) 334-6178                                                                                                                                   | 1220 South St. Francis Dr.              |                              | STATE                        | FEE 🗸                          |
| 1000 Rio Brazos Rd., Aztec, NM 87410<br><u>District IV</u> – (505) 476-3460                                                                                     | Santa Fe, NM 87505                      |                              | 6. State Oil & Gas Lea       |                                |
| 1220 S. St. Francis Dr., Santa Fe, NM<br>87505                                                                                                                  | ,                                       | TO                           | o. Suite on & dis Let        |                                |
| SUNDRY NOTICES AND REPORTS ON WELLS                                                                                                                             |                                         |                              | 7. Lease Name or Uni         | t Agreement Name               |
| (DO NOT USE THIS FORM FOR PROPOSALS TO DRILL OR TO DEEPEN OR PLUG BACK TO A DIFFERENT RESERVOIR. USE "APPLICATION FOR PERMIT" (FORM C-101) FOR SUCH PROPOSALS.) |                                         | OR SUCH                      | Northeast Drinkard Unit      | [22503]                        |
| 1. Type of Well: Oil Well Gas Well Other Injection                                                                                                              |                                         | 8. Well Number 102           |                              |                                |
| 2. Name of Operator Apache Corporation                                                                                                                          |                                         |                              | 9. OGRID Number<br>873       |                                |
| 3. Address of Operator                                                                                                                                          |                                         | 10. Pool name or Wildcat     |                              |                                |
| 303 Veterans Airpark Lane, Suite 1000 Midland, TX 79705                                                                                                         |                                         | Eunice; B-T-D, North (22900) |                              |                                |
| 4. Well Location  Unit Letter H / Lot 7 .                                                                                                                       | 1582 North                              | 000                          |                              | Fast                           |
| · Ont Letter                                                                                                                                                    | icct from the                           | line and 990                 | feet from the                |                                |
| Section 04                                                                                                                                                      |                                         | 0                            | NMPM Co                      | unty Lea                       |
|                                                                                                                                                                 | 11. Elevation (Show whether DR,         | RKB, RT; GR, etc.)           |                              |                                |
|                                                                                                                                                                 | 3486' GL                                |                              |                              |                                |
| 12. Check                                                                                                                                                       | Appropriate Box to Indicate N           | ature of Notice, R           | Report or Other Data         | a                              |
| NOTICE OF IN                                                                                                                                                    | ITENITION TO                            | OUDO                         | EQUENT DEDO                  | OT OF                          |
|                                                                                                                                                                 |                                         |                              | EQUENT REPOR                 |                                |
| PERFORM REMEDIAL WORK  PLUG AND ABANDON  REMEDIAL WORK  TEMPORARILY ABANDON  CHANGE PLANS  COMMENCE DRILLIN                                                     |                                         |                              |                              | ERING CASING  ND A             |
| TEMPORARILY ABANDON PULL OR ALTER CASING                                                                                                                        | CHANGE PLANS  MULTIPLE COMPL            | CASING/CEMENT                |                              | ND A                           |
| DOWNHOLE COMMINGLE                                                                                                                                              | MOLTIPLE COMPL                          | CASING/CEMENT                | JOB $\square$                |                                |
| CLOSED-LOOP SYSTEM                                                                                                                                              |                                         |                              |                              |                                |
| OTHER:                                                                                                                                                          | П                                       | OTHER: UIC TEST              | TING                         | <b>V</b>                       |
|                                                                                                                                                                 | oleted operations. (Clearly state all p |                              |                              |                                |
|                                                                                                                                                                 | ork). SEE RULE 19.15.7.14 NMAC          |                              |                              |                                |
| proposed completion or rec                                                                                                                                      |                                         |                              |                              |                                |
|                                                                                                                                                                 |                                         |                              |                              |                                |
| Apache performed the OCD required                                                                                                                               | pressure test on 3/2/2017; passing of   | chart attached.              |                              |                                |
|                                                                                                                                                                 |                                         |                              |                              |                                |
|                                                                                                                                                                 |                                         |                              |                              |                                |
|                                                                                                                                                                 |                                         |                              |                              |                                |
|                                                                                                                                                                 |                                         |                              |                              |                                |
|                                                                                                                                                                 |                                         |                              |                              |                                |
|                                                                                                                                                                 | ,                                       |                              |                              |                                |
|                                                                                                                                                                 |                                         |                              |                              |                                |
|                                                                                                                                                                 |                                         |                              |                              |                                |
|                                                                                                                                                                 |                                         |                              |                              |                                |
|                                                                                                                                                                 |                                         |                              |                              |                                |
|                                                                                                                                                                 |                                         |                              |                              |                                |
| Spud Date: 8/20/1956                                                                                                                                            | Rig Release Da                          | ite: 9/12/1956               |                              |                                |
|                                                                                                                                                                 |                                         |                              |                              |                                |
|                                                                                                                                                                 |                                         |                              |                              |                                |
| I hereby certify that the information                                                                                                                           | 1 1 1 1 1 1                             | est of my knowledge          | and belief.                  |                                |
|                                                                                                                                                                 | above is true and complete to the bo    |                              |                              |                                |
| 0 1                                                                                                                                                             | 1                                       |                              |                              |                                |
| SIGNATURE ROOM TU                                                                                                                                               | TITLE Sr. State                         | ff Reg Analyst               | DATE 3                       | 3/15/2017                      |
| 1                                                                                                                                                               | TITLE Sr. State                         |                              |                              |                                |
| Type or print name Reesa Fisher                                                                                                                                 | TITLE Sr. State                         | ff Reg Analyst               |                              | 3/15/2017<br>C: (432) 818-1062 |
| 1                                                                                                                                                               | TITLE Sr. State                         |                              |                              |                                |
| Type or print name Reesa Fisher For State Use Only                                                                                                              | TITLE Sr. State                         |                              | hecorp.com PHONE             |                                |
| Type or print name Reesa Fisher                                                                                                                                 | TITLE Sr. State                         |                              |                              |                                |