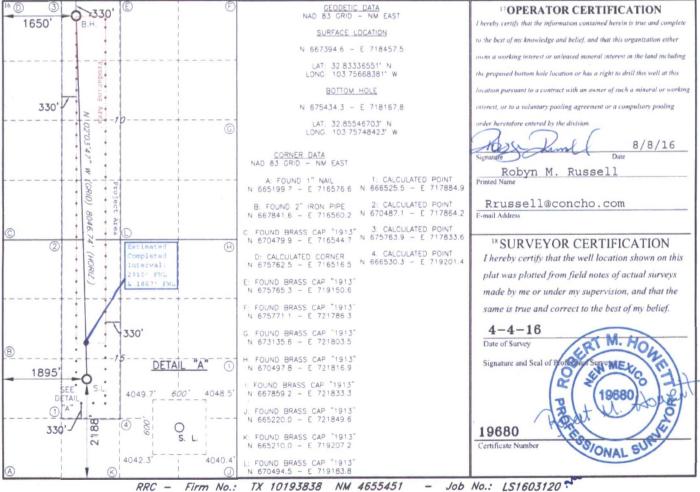

## MAR 2 2 2017

AMENDED REPORT

| WELL LOCATION AND ACREAGE DEDICA DONCE AND ED                |          |                                                  |                                      |                            |               |                        |               |                |                                        |  |
|--------------------------------------------------------------|----------|--------------------------------------------------|--------------------------------------|----------------------------|---------------|------------------------|---------------|----------------|----------------------------------------|--|
| 1 API Number                                                 |          |                                                  |                                      | 2 Pool Code                |               | <sup>3</sup> Pool Name |               |                |                                        |  |
| 30-025- 43706                                                |          |                                                  |                                      | 44500 Maljamar; Yeso, West |               |                        |               |                |                                        |  |
| 317557                                                       |          |                                                  | SProperty Name<br>NELSON FEDERAL COM |                            |               |                        |               |                | <sup>6</sup> Well Number<br><b>23H</b> |  |
| <sup>7</sup> OGRID NO.<br>229137                             |          | <sup>8</sup> Operator Name<br>COG OPERATING, LLC |                                      |                            |               |                        |               |                | <sup>9</sup> Elevation<br><b>4044</b>  |  |
| <sup>10</sup> Surface Location                               |          |                                                  |                                      |                            |               |                        |               |                |                                        |  |
| UL or lot no.                                                | Section  | Township                                         | Range                                | Lot Idn                    | Feet from the | North/South line       | Feet From the | East/West line | County                                 |  |
| K                                                            | 15       | 17S                                              | 32E                                  |                            | 2188          | SOUTH                  | 1895          | WEST           | LEA                                    |  |
| <sup>11</sup> Bottom Hole Location If Different From Surface |          |                                                  |                                      |                            |               |                        |               |                |                                        |  |
| UL or lot no.                                                | Section  | Township                                         | Range                                | Lot Idn                    | Feet from the | North/South line       | Feet from the | East/West line | County                                 |  |
| С                                                            | 10       | 17S                                              | 32E                                  |                            | 330           | NORTH                  | 1650          | WEST           | LEA                                    |  |
| 12 Dedicated Acres                                           | 11 Joint | or Infill 14 (                                   | Consolidation                        | Code 15 C                  | Order No.     |                        |               |                | 2                                      |  |
| 210                                                          |          |                                                  |                                      |                            |               |                        |               |                |                                        |  |