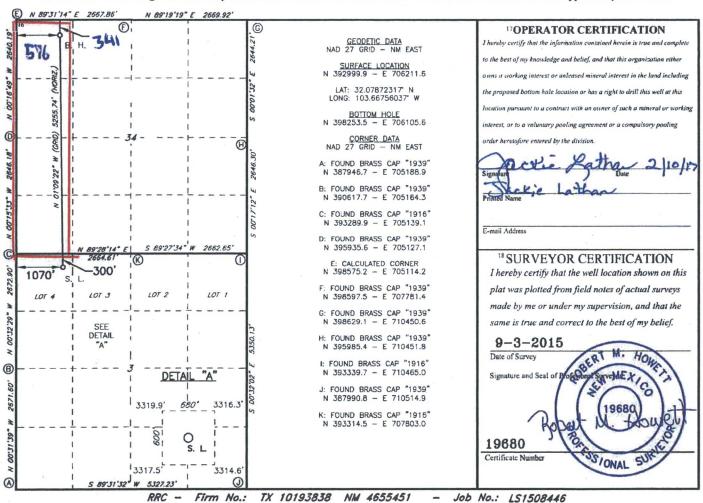

☐ AMENDED REPORT

WELL LOCATION AND ACREAGE DEDICATION PLAT

| 30-025-43362                                      |            |                                                              | 9             | 3 D 65  | w             | 1025 6-08        | 5263 205      | "N; up         | per Wel                                | teamp  |
|---------------------------------------------------|------------|--------------------------------------------------------------|---------------|---------|---------------|------------------|---------------|----------------|----------------------------------------|--------|
| 4Property Code<br>316515                          |            | JENNINGS 34 WIMD FED COM  SProperty Name  6 Well Number  1 H |               |         |               |                  |               |                |                                        |        |
| 70GRID NO.<br>してフィイ                               |            | *Operator Name  MEWBOURNE OIL COMPANY                        |               |         |               |                  |               |                | <sup>9</sup> Elevation<br><b>3317'</b> |        |
| <sup>10</sup> Surface Location                    |            |                                                              |               |         |               |                  |               |                |                                        |        |
| UL or lot no.                                     | Section    | Township                                                     | Range         | Lot Idn | Feet from the | North/South line | Feet From the | East/We        | st line                                | County |
| 4                                                 | 3          | 26S                                                          | 32E           |         | 300           | NORTH            | 1070          | WEST           |                                        | LEA    |
| 11 Bottom Hole Location If Different From Surface |            |                                                              |               |         |               |                  |               |                |                                        |        |
| UL or lot no.                                     | Section    | Township                                                     | Range         | Lot Idn | Feet from the | North/South line | Feet from the | East/West line |                                        | County |
| D                                                 | 34         | 25S                                                          | 32E           |         | 341           | NORTH            | 596           | WEST           |                                        | LEA    |
| 12 Dedicated Acre                                 | s 13 Joint | or Infill 14                                                 | Consolidation | Code 15 | Order No.     |                  |               |                |                                        |        |