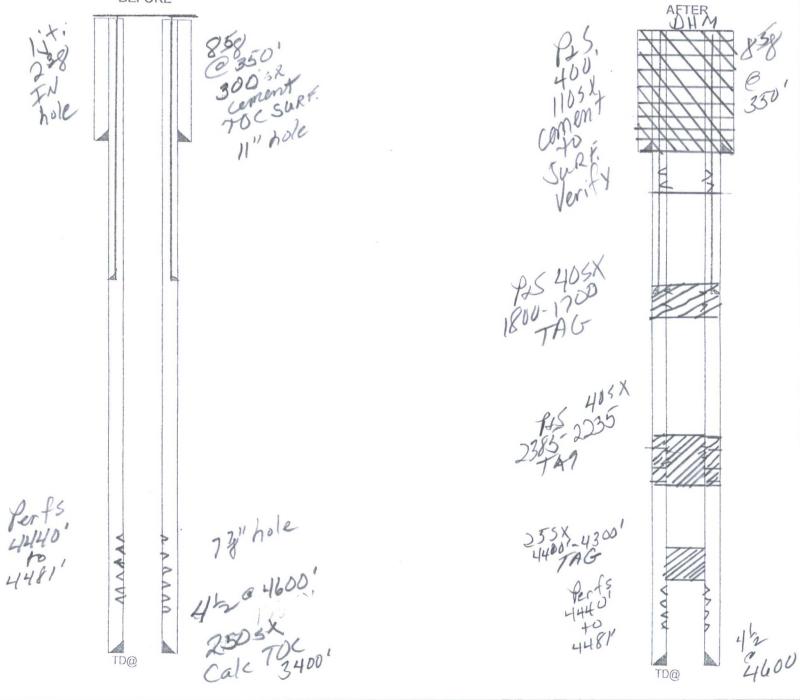

| Submit 3 Copies To Appropriate District State of New Mexico                                                                                                                                     | Form C-103                                               |  |
|-------------------------------------------------------------------------------------------------------------------------------------------------------------------------------------------------|----------------------------------------------------------|--|
| Office         Energy, Minerals and Natural Resources                                                                                                                                           | May 27, 2004                                             |  |
| 1625 N. French Dr., Hobbs, NM 88240<br>District II                                                                                                                                              | WELL API NO.<br>30-025-24758                             |  |
| District II<br>1301 W. Grand Ave., Artesia, NM 88210 HOBDIS COSERVATION DIVISION                                                                                                                | 5. Indicate Type of Lease                                |  |
| District III 1220 South St. Francis Dr.                                                                                                                                                         | STATE FEE                                                |  |
| $\frac{\text{District IV}}{1220 \text{ S. St. Francis Dr., Santa Fe, NM}} MAR 2 7 20 S anta Fe, NM 87505$                                                                                       | 6. State Oil & Gas Lease No.                             |  |
| SUNDRY NOTIRE CODER FOR SON WELLS<br>(DO NOT USE THIS FORM FOR PROPOSALS TO DRILL OR TO DEEPEN OR PLUG BACK TO A<br>DIFFERENT RESERVOIR. USE "APPLICATION FOR PERMIT" (FORM C-101) FOR SUCH     | 7. Lease Name or Unit Agreement Name<br>Flying M SA Unit |  |
| PROPOSALS.) 1. Type of Well: Oil Well Gas Well Other                                                                                                                                            | 8. Well Number 255 -                                     |  |
| 2. Name of Operator<br>Southwest Royalties                                                                                                                                                      | 9. OGRID Number<br>21355                                 |  |
| 3. Address of Operator                                                                                                                                                                          | 10. Pool name or Wildcat                                 |  |
| 6 Desta Dr., Ste. 2100 Midland, TX 79705                                                                                                                                                        | Flying M S.A                                             |  |
| 4. Well Location                                                                                                                                                                                | (                                                        |  |
| Unit Letter E : 1979 feet from the North line and 662 feet from                                                                                                                                 |                                                          |  |
|                                                                                                                                                                                                 | MPM County LEA                                           |  |
| 11. Elevation (Show whether DR, RKB, RT, GR, etc.)<br>4342 G R                                                                                                                                  |                                                          |  |
| Pit or Below-grade Tank Application or Closure                                                                                                                                                  |                                                          |  |
| Pit typeDepth to GroundwaterDistance from nearest fresh water wellDistance                                                                                                                      | ance from nearest surface water                          |  |
| Pit Liner Thickness: mil Below-Grade Tank: Volumebbls; Co                                                                                                                                       |                                                          |  |
| 12. Check Appropriate Box to Indicate Nature of Notice,                                                                                                                                         | Report or Other Data                                     |  |
| NOTICE OF INTENTION TO: SUB                                                                                                                                                                     | SEQUENT                                                  |  |
| PERFORM REMEDIAL WORK PLUG AND ABANDON REMEDIAL WORK                                                                                                                                            |                                                          |  |
|                                                                                                                                                                                                 |                                                          |  |
| PULL OR ALTER CASING                                                                                                                                                                            | JOB [ P&A R                                              |  |
|                                                                                                                                                                                                 |                                                          |  |
| OTHER: OTHER: OTHER:                                                                                                                                                                            | give pertinent dates including estimated date            |  |
| of starting any proposed work). SEE RULE 1103. For Multiple Completions: Att<br>or recompletion.                                                                                                |                                                          |  |
|                                                                                                                                                                                                 |                                                          |  |
| 1. 25sx @ 4400' – 4300'. Tag test to 500psi. Circ w/P&A mud.                                                                                                                                    | PRIORTO                                                  |  |
| <ol> <li>40sx 2385' - 2235'. P.S &amp; tag.</li> <li>40sx 1800' - 1700'. P.S &amp; tag.</li> </ol>                                                                                              | OD 24 HOURS PRERATIONS                                   |  |
| 4. 110sx Perf @ 400'. Cement to surf. Verify. to Surface NOTIFY O                                                                                                                               | CD 24 HOURS PRIOR TO<br>NG PLUGGING OPERATIONS           |  |
| BEGINNIN                                                                                                                                                                                        | CD 24 HOURS PRIOR TO<br>NG PLUGGING OPERATIONS           |  |
| _                                                                                                                                                                                               |                                                          |  |
|                                                                                                                                                                                                 |                                                          |  |
| Install DHM LESSOF Prairic Chicken Area                                                                                                                                                         |                                                          |  |
| Install P&A plate 3' below G.L.<br>Record GPS readings & take photo                                                                                                                             |                                                          |  |
| Record GPS readings & take photo                                                                                                                                                                |                                                          |  |
| Closed Loop System All fluids hauled to licensed disposal.                                                                                                                                      |                                                          |  |
|                                                                                                                                                                                                 |                                                          |  |
| I hereby certify that the information above is true and complete to the best of my knowledge grade tank has been/will be constructed or closed according to NMOCD guidelines , a general permit |                                                          |  |
| SIGNATURE TITLEENVIRONMENTA                                                                                                                                                                     | LREG-MNGR DATE 3-27-17                                   |  |
| Type or print name Luis GONZALEZ E-mail address:<br>For State Use Only                                                                                                                          | Telephone No. 432 - 682-6324                             |  |
|                                                                                                                                                                                                 |                                                          |  |
| APPROVED BY: Mahatata TITLE Etroleum Engr<br>Conditions of Approval (if any):                                                                                                                   | . Specialist DATE 03/28/2017                             |  |
|                                                                                                                                                                                                 |                                                          |  |