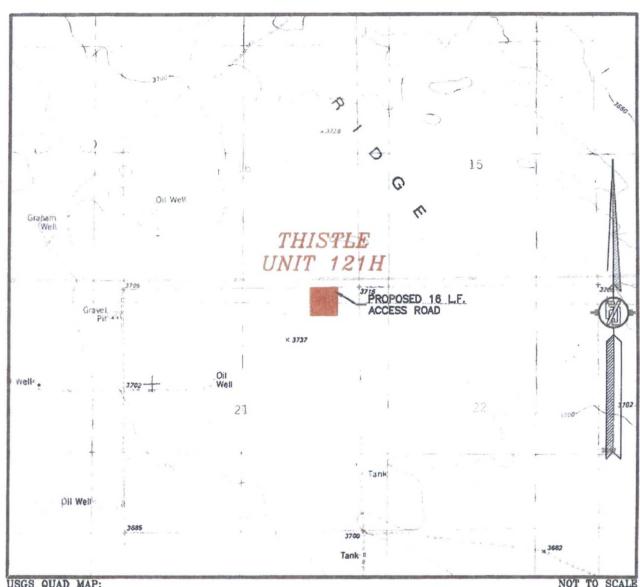

#### SECTION 21, TOWNSHIP 23 SOUTH, RANGE 33 EAST, N.M.P.M. LEA COUNTY, STATE OF NEW MEXICO LOCATION VERIFICATION MAP

USGS QUAD MAP: TIP TOP WELLS

DEVON ENERGY PRODUCTION COMPANY, L.P. THISTLE UNIT 121H LOCATED 285 FT. FROM THE NORTH LINE AND 850 FT. FROM THE EAST LINE OF SECTION 21, TOWNSHIP 23 SOUTH, RANGE 33 EAST, N.M.P.M. LEA COUNTY, STATE OF NEW MEXICO