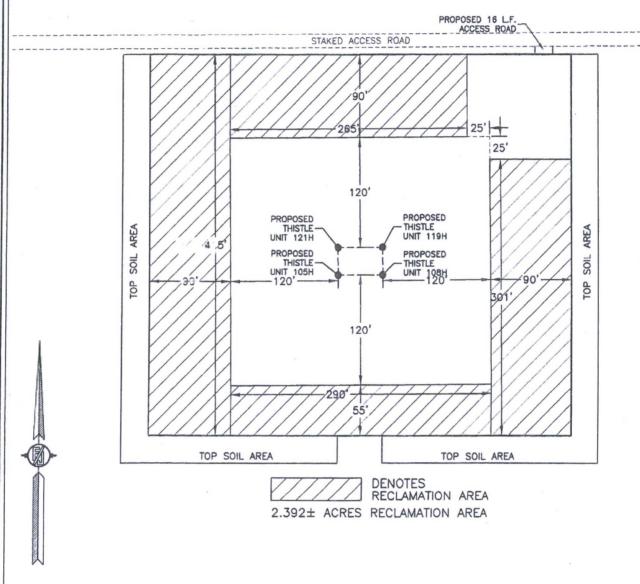

# H&P Flex Rig Location Layout 4 Well Pad Third Layout

Thistle Unit 121H Frac Tank & Water Storage Pipe Pipe 210' Racks Racks Pipe Closed Loop Racks Equip Mud Logger Mud Storage Pipe Volume Tanks Process Tanks Shakers Racks Pipe TT Choke Water Tank VFD House Parts House Mud Pump Mud Pump Diesel Tank Generator Generator Generator Racks Rig Draw works 210' 260' Floor Spool Pipe BOP Skid Racks HPU/Accumulator **Location Dimensions:** 415 tx:470 t 205 Scale: 1 inch = 50 ft**Wellhead Location** Potable Water Co Man Housing Directional Housing Crew Housing Change House **Pusher Housing** 