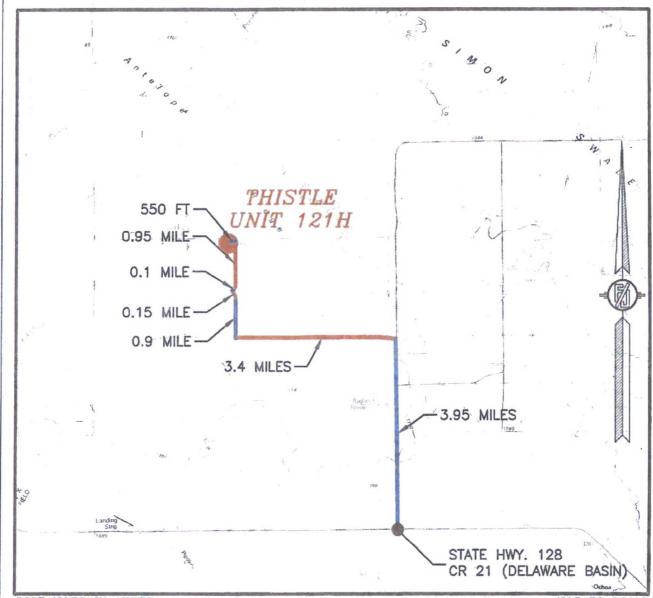

#### SECTION 21, TOWNSHIP 23 SOUTH, RANGE 33 EAST, N.M.P.M. LEA COUNTY, STATE OF NEW MEXICO VICINITY MAP

DISTANCES IN MILES

NOT TO SCALE

DIRECTIONS TO LOCATION
FROM STATE HWY 128 & CR 21 (DELAWARE BASIN) GO NORTH ON CR 21 FOR APPROX. 3.95 MILES, TURN LEFT ON XL ROAD AND GO WEST APPROX. 3.4 MILES, TURN RIGHT ON CALICHE LEASE ROAD AND GO NORTH APPROX. 0.9 OF A MILE, BEND LEFT AND GO NORTHWEST APPROX. 0.15 OF A MILE, BEND RIGHT AND GO NORTHEAST APPROX. 0.1 OF A MILE, BEND LEFT AND GO NORTH APPROX. 0.95 OF A MILE TO ROAD SURVEY, FOLLOW ROAD SURVEY WEST APPROX. 550' TO NORTHEAST CORNER OF PAD.