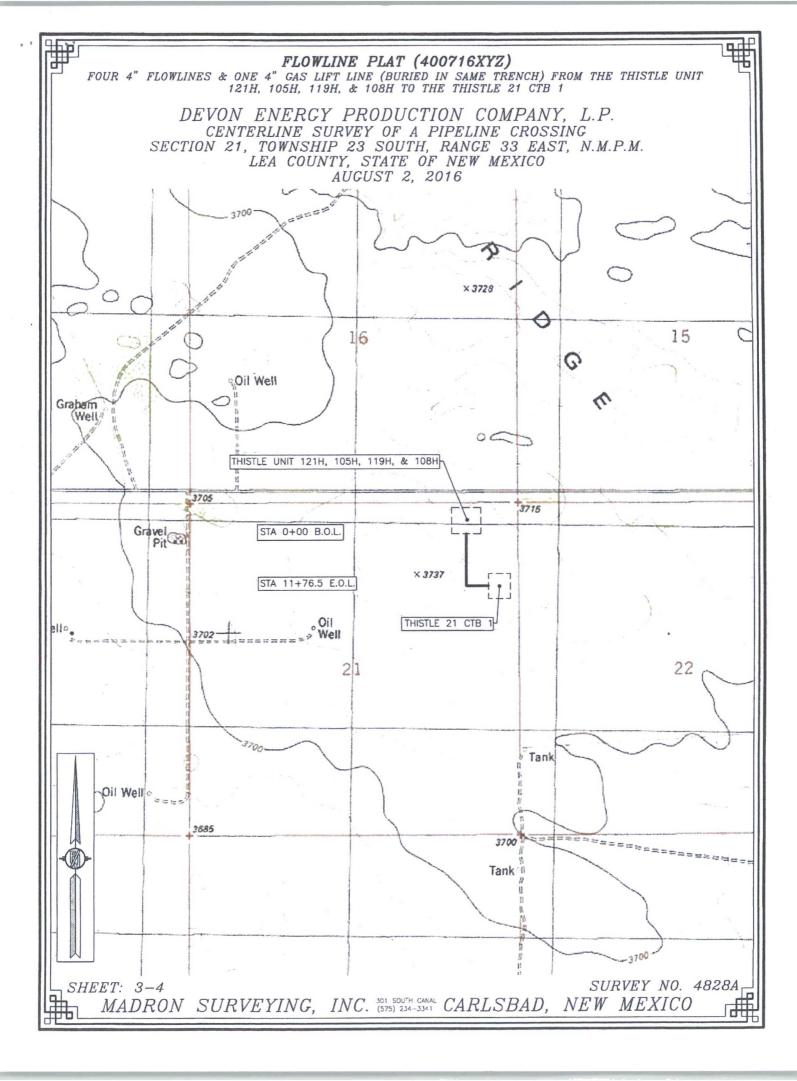

SCALE 1" = 100

FLOWLINE PLAT (400716XYZ) FOUR 4" FLOWLINES & ONE 4" GAS LIFT LINE (BURIED IN SAME TRENCH) FROM THE THISTLE UNIT 121H, 105H, 119H, & 108H TO THE THISTLE 21 CTB 1 DEVON ENERGY PRODUCTION COMPANY, L.P. CENTERLINE SURVEY OF A PIPELINE CROSSING SECTION 21, TOWNSHIP 23 SOUTH, RANCE 33 EAST, N.M.P.M. LEA COUNTY, STATE OF NEW MEXICO AUGUST 2, 2016 N58'57'19"E 960.41 FT 17 16 2633.55 FT BC 1918 N89°38'05"E 2638.07 FT BC 1918 20 1 21 THISTLE UNIT | 121H, 105H, 119H, & 108H (TIE) N19'30'12"E STA 0+00 B.O.L. 1394.56 FT 65 SANDPIPER COMPRESSOR STATION STA 8+19.3 PI LEFT STA 11+76.5 E.O.L. 500\*24'49" THISTLE 21 CTB 1 SEC 21 T.23S., R.33E. FEEBC 1918 H 21 1 22 20 1 21 27<sup>8C 1913</sup> BC 1916 29 S89°36'41"W 2636.41 FT S89°35'59"W 2635.22 FT 28 SEE NEXT SHEET (2-4) FOR DESCRIPTION 1000 1000 SURVEYOR CERTIFICATE Scale: 1 I, FILIMON F. JARAMILLO, A NEW MEXICO PROFESSIONAL SURVEYOR NO. 12797, HEREBY CERTIFY THAT I HAVE CONDUCTED AND AM RESPONSIBLE FOR THIS SURVEY, THAT THIS SURVEY IS TRUE AND CORRECT TO THE BEST OF MY KNOWLEDGE AND BELIEF, AND THAT THIS SURVEY AND PLAT MEET THE MINIMUM STANDARDS FOR LAND SURVEYING IN THE STATE OF NEW MEXICO. GENERAL NOTES 1.) THE INTENT OF THIS ROUTE SURVEY IS TO ACQUIRE AN EASEMENT. IN WITNESS WHEREOF, THIS CERTIFICATE IS EXECUTED AT CARLSBAD, 2.) BASIS OF BEARING IS NMSP EAST (NAD83) NEW MEXICO. THIS MÓDIFIED TO SURFACE COORDINATES. NAD 83 MADRON SURVEYING, INC. (FEET) AND NAVD 88 (FEET) COORDINATE 301 SOUTH CANAL SYSTEMS USED IN THE SURVEY. CARLSBAD, NEW MEXICO 88220 Phone (575) 234-3341 PHIMON F. SURVEY NO. 4828 SHEET: 1-4 (INC. 301 SOUTH CANAL (575) 234-334 V CARLSBAD. MADRON SURVEYING. NEW MEXICO

FLOWLINE PLAT (400716XYZ)

FOUR 4" FLOWLINES & ONE 4" CAS LIFT LINE (BURIED IN SAME TRENCH) FROM THE THISTLE UNIT 121H, 105H, 119H, & 108H TO THE THISTLE 21 CTB 1

DEVON ENERGY PRODUCTION COMPANY, L.P. CENTERLINE SURVEY OF A PIPELINE CROSSING SECTION 21, TOWNSHIP 23 SOUTH, RANGE 33 EAST, N.M.P.M. LEA COUNTY, STATE OF NEW MEXICO AUGUST 2, 2016

#### DESCRIPTION

A STRIP OF LAND 30 FEET WIDE CROSSING FEE LAND IN SECTION 21, TOWNSHIP 23 SOUTH, RANGE 33 EAST, N.M.P.M., LEA COUNTY, STATE OF NEW MEXICO AND BEING 15 FEET EACH SIDE OF THE FOLLOWING DESCRIBED CENTERLINE SURVEY:

BEGINNING AT A POINT WITHIN THE NE/4 NE/4 OF SAID SECTION 21, TOWNSHIP 23 SOUTH, RANGE 33 EAST, N.M.P.M., WHENCE THE NORTHEAST CORNER OF SAID SECTION 21, TOWNSHIP 23 SOUTH, RANGE 33 EAST, N.M.P.M. BEARS N58'57'19"E, A DISTANCE OF

THENCE S00'00'03"E A DISTANCE OF 819.26 FEET TO AN ANGLE POINT OF THE LINE HEREIN DESCRIBED; THENCE N89'59'59"E A DISTANCE OF 357.25 FEET THE TERMINUS OF THIS CENTERLINE SURVEY, WHENCE THE NORTHEAST CORNER OF SAID SECTION 21, TOWNSHIP 23 SOUTH, RANGE 33 EAST, N.M.P.M. BEARS N19'30'12"E, A DISTANCE OF 1394.56 FEET;

SAID STRIP OF LAND BEING 1176.51 FEET OR 71.30 RODS IN LENGTH, CONTAINING 0.810 ACRES MORE OR LESS AND BEING ALLOCATED BY FORTIES AS FOLLOWS:

NE/4 NE/4 1176.51 L.F. 71.30 RODS 0.810 ACRES