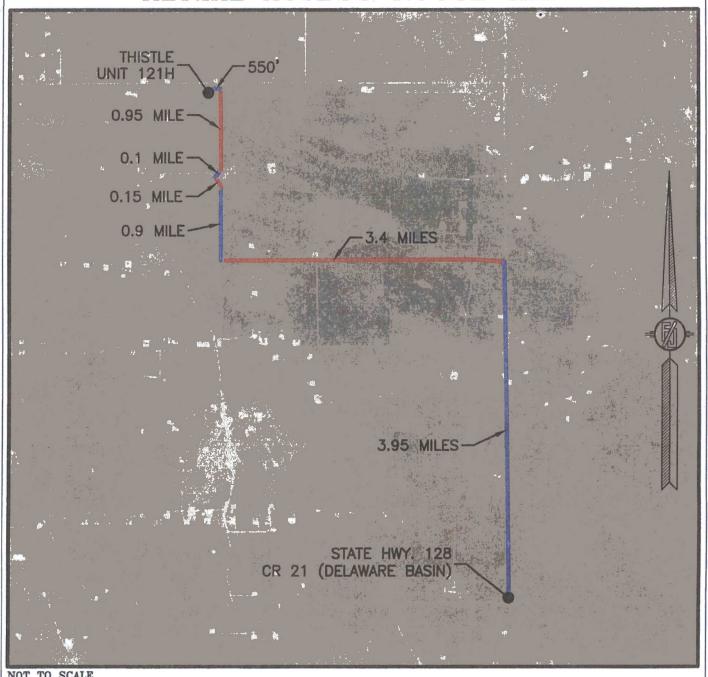

## SECTION 21, TOWNSHIP 23 SOUTH, RANGE 33 EAST, N.M.P.M. LEA COUNTY, STATE OF NEW MEXICO AERIAL ACCESS ROUTE MAP

NOT TO SCALE AERIAL PHOTO: GOOGLE EARTH FEB. 2014

DEVON ENERGY PRODUCTION COMPANY, L.P.
THISTLE UNIT 121H