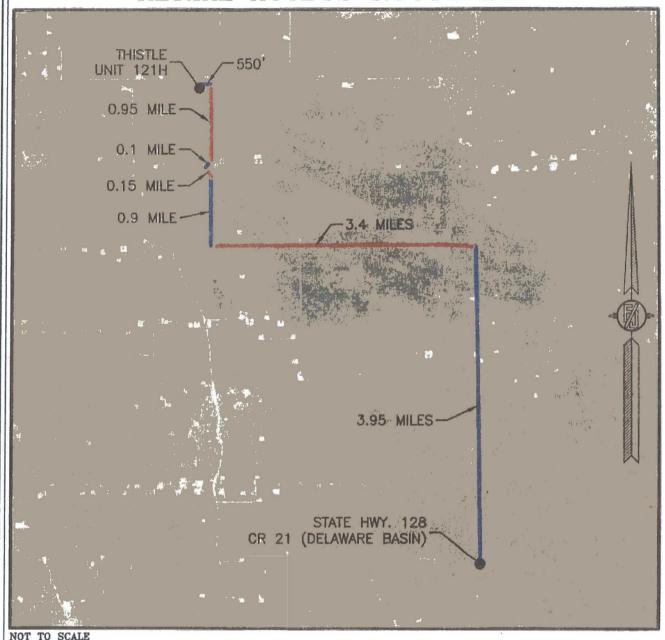

#### SECTION 21, TOWNSHIP 23 SOUTH, RANGE 33 EAST, N.M.P.M. LEA COUNTY, STATE OF NEW MEXICO VICINITY MAP

DISTANCES IN MILES

NOT TO SCALE

DIRECTIONS TO LOCATION
FROM STATE HWY 128 & CR 21 (DELAWARE BASIN) GO NORTH ON CR 21 FOR APPROX. 3.95 MILES, TURN LEFT ON XL ROAD AND GO WEST APPROX. 3.4 MILES, TURN RIGHT ON CALICHE LEASE ROAD AND GO NORTH APPROX. 0.9 OF A MILE, BEND LEFT AND GO NORTHWEST APPROX. 0.15 OF A MILE, BEND RIGHT AND GO NORTHEAST APPROX. 0.1 OF A MILE, BEND LEFT AND GO NORTH APPROX. 0.95 OF A MILE TO ROAD SURVEY, FOLLOW ROAD SURVEY WEST APPROX. 550' TO NORTHEAST CORNER OF PAD.