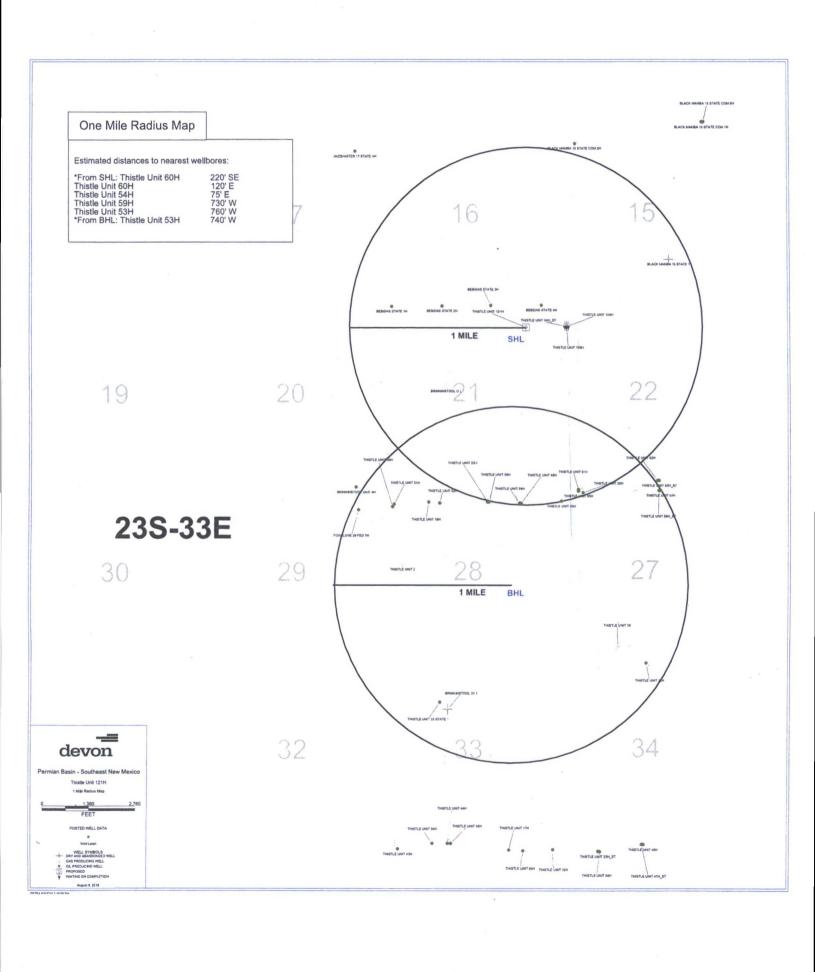

3 EAST, N.M.P.M. LEA COUNTY, STATE OF NEW MEXICO AERIAL ACCESS ROUTE MAP



NOT TO SCALE AERIAL PHOTO: GOOGLE EARTH FEB. 2014

DEVON ENERGY PRODUCTION COMPANY, L.P.
THISTLE UNIT 121H

LOCATED 285 FT. FROM THE NORTH LINE AND 850 FT. FROM THE EAST LINE OF SECTION 21, TOWNSHIP 23 SOUTH, RANGE 33 EAST, N.M.P.M. LEA COUNTY, STATE OF NEW MEXICO

JUNE 21, 2016

SURVEY NO. 4725

## SECTION 21, TOWNSHIP 23 SOUTH, RANGE 33 EAST, N.M.P.M. LEA COUNTY, STATE OF NEW MEXICO AERIAL ACCESS ROUTE MAP



NOT TO SCALE AERIAL PHOTO: GOOGLE EARTH FEB. 2014

DEVON ENERGY PRODUCTION COMPANY, L.P. THISTLE UNIT 121H

LOCATED 285 FT. FROM THE NORTH LINE AND 850 FT. FROM THE EAST LINE OF SECTION 21, TOWNSHIP 23 SOUTH, RANGE 33 EAST, N.M.P.M. LEA COUNTY, STATE OF NEW MEXICO

JUNE 21, 2016

SURVEY NO. 4725 JEW MEXICO



THISTLE UNIT "21" CTB DEVON ENERGY PRODUCTION COMPANY, L.P. IN THE NE/4 NE/4 & SE/4 NE/4 OF SECTION 21, TOWNSHIP 23 SOUTH, RANGE 33 EAST, N.M.P.M. LEA COUNTY, STATE OF NEW MEXICO AUGUST 12, 2015 EL. 3725.5 3718.8 600 NE PROPOSED 50 LF X TOPSOIL AREA 350.11 FT S89'58'05"E EL. 3727.3 EL. 3723.6 AREA PROPOSED THISTLE UNIT "21" CTB 3.216± AC NE/4 NE/4 SE/4 NE/4 1320' FNL, 300' FEL T. = 32\*17"37.855"N (NAD83) LONG. = 103\*34'11.027"W LAT. EL. 3725.9 S89'59'51"W 350.06 F TOPSOIL AREA PROPOSED 53 LF ACCESS ROAD EL. 3725.2 EL. 3720.7 DIRECTIONS TO LOCATION FROM THE INTERSECTION OF CR 21 (DELAWARE BASIN ROAD) AND XL ROAD GO WEST ON XL ROAD APPROX. 3.4 MILES TO A LEASE ROAD ON RIGHT (NORTH). TURN NORTH ON LEASE ROAD FOLLOW LEASE ROAD TURNING RIGHT (EAST) AROUND CURVE APPROX. 1.0 MILE TO A EXISTIN