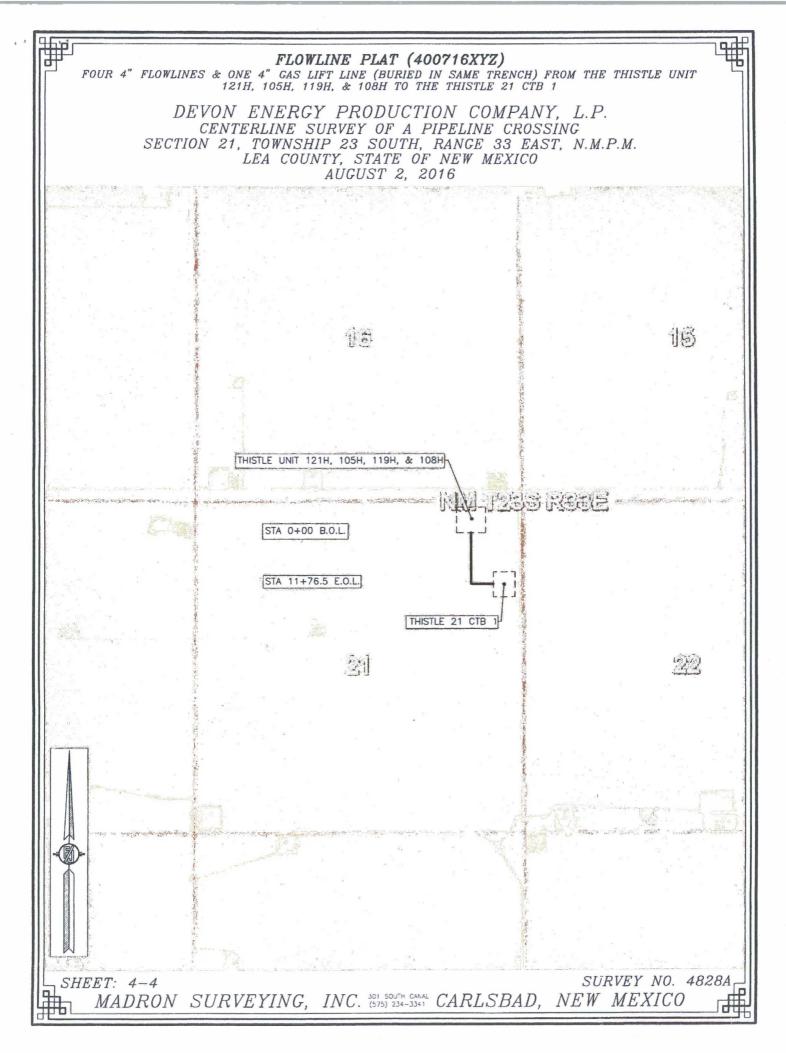

FLOWLINE PLAT (400716XYZ)

FOUR 4" FLOWLINES & ONE 4" CAS LIFT LINE (BURIED IN SAME TRENCH) FROM THE THISTLE UNIT 121H, 105H, 119H, & 108H TO THE THISTLE 21 CTB 1

DEVON ENERGY PRODUCTION COMPANY, L.P. CENTERLINE SURVEY OF A PIPELINE CROSSING SECTION 21, TOWNSHIP 23 SOUTH, RANGE 33 EAST, N.M.P.M. LEA COUNTY, STATE OF NEW MEXICO AUGUST 2, 2016