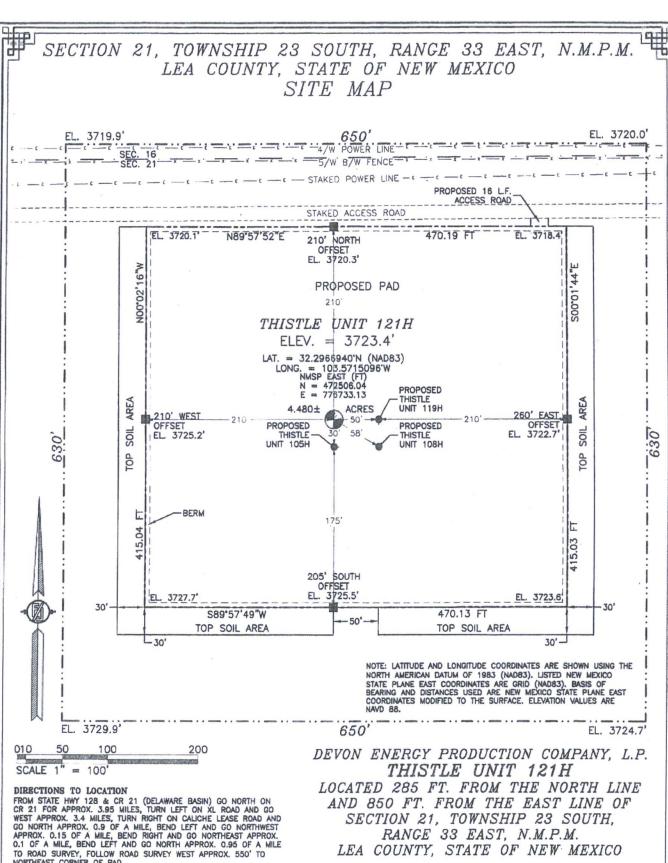

SECTION 21, TOWNSHIP 23 SOUTH, RANGE 33 EAST, N.M.P.M.

LEA COUNTY, STATE OF NEW MEXICO

010 50 100 200 SCALE 1" = 100'

DEVON ENERGY PRODUCTION COMPANY, L.P.
THISTLE UNIT 121H

LOCATED 285 FT. FROM THE NORTH LINE
AND 850 FT. FROM THE EAST LINE OF
SECTION 21, TOWNSHIP 23 SOUTH,
RANGE 33 EAST, N.M.P.M.
LEA COUNTY, STATE OF NEW MEXICO