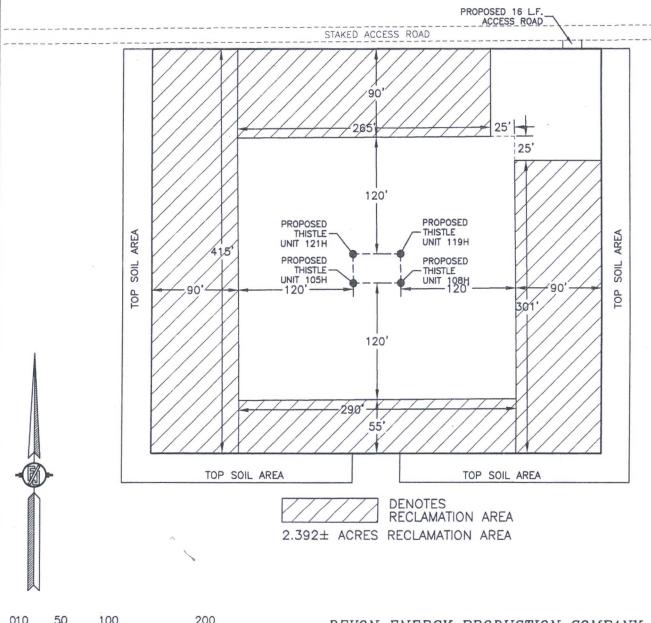

# H&P Flex Rig Location Layout 4 Well Pad Third Layout

Thistle Unit 121H Frac Tank & Water Storage Pipe Pipe 210' Racks Racks Pipe Closed Loop Racks Equip Mud Logger Mud Storage Pipe Volume Tanks Process Tanks Shakers Racks Pipe TT Choke Water Tank VFD House Parts House Mud Pump Mud Pump Diesel Tank Generator Generator Generator Racks Rig Draw works 210' 260' Floor Spool Pipe BOP Skid Racks HPU/Accumulator **Location Dimensions:** 415 tx:470 t 205 Scale: 1 inch = 50 ft**Wellhead Location** Potable Water Co Man Housing Directional Housing Crew Housing Change House **Pusher Housing** 