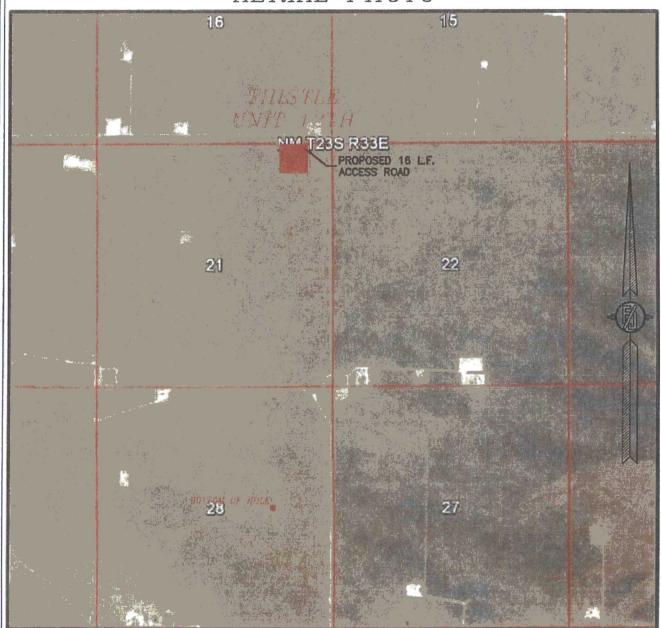

### SECTION 21, TOWNSHIP 23 SOUTH, RANGE 33 EAST, N.M.P.M. LEA COUNTY, STATE OF NEW MEXICO AERIAL PHOTO

NOT TO SCALE AERIAL PHOTO: GOOGLE EARTH FEB. 2014

DEVON ENERGY PRODUCTION COMPANY, L.P.

THISTLE UNIT 121H