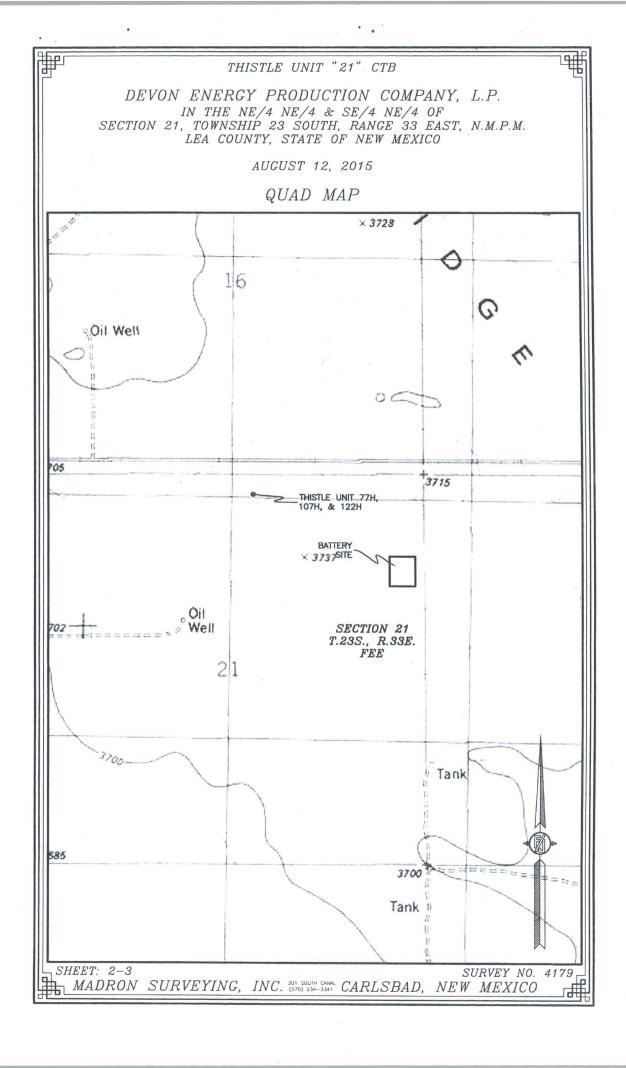

LOCATED 285 FT. FROM THE NORTH LINE AND 850 FT. FROM THE EAST LINE OF SECTION 21, TOWNSHIP 23 SOUTH, RANGE 33 EAST, N.M.P.M. LEA COUNTY, STATE OF NEW MEXICO

JUNE 21, 2016

SURVEY NO. 4725 JEW MEXICO

THISTLE UNIT "21" CTB DEVON ENERGY PRODUCTION COMPANY, L.P. IN THE NE/4 NE/4 & SE/4 NE/4 OF SECTION 21, TOWNSHIP 23 SOUTH, RANGE 33 EAST, N.M.P.M. LEA COUNTY, STATE OF NEW MEXICO AUGUST 12, 2015 EL. 3725.5 3718.8 600 NE PROPOSED 50 LF X TOPSOIL AREA 350.11 FT S89'58'05"E EL. 3727.3 EL. 3723.6 AREA PROPOSED THISTLE UNIT "21" CTB 3.216± AC NE/4 NE/4 SE/4 NE/4 1320' FNL, 300' FEL T. = 32\*17"37.855"N (NAD83) LONG. = 103\*34'11.027"W LAT. EL. 3725.9 S89'59'51"W 350.06 F TOPSOIL AREA PROPOSED 53 LF ACCESS ROAD EL. 3725.2 EL. 3720.7 DIRECTIONS TO LOCATION FROM THE INTERSECTION OF CR 21 (DELAWARE BASIN ROAD) AND XL ROAD GO WEST ON XL ROAD APPROX. 3.4 MILES TO A LEASE ROAD ON RIGHT (NORTH). TURN NORTH ON LEASE ROAD FOLLOW LEASE ROAD TURNING RIGHT (EAST) AROUND CURVE APPROX. 1.0 MILE TO A EXISTING LEASE ROAD ON LEFT (NORTH). TURN NORTH ON LEASE ROAD GO APPROX. 0.68 OF A MILE. TURN LEFT GO APPROX. 5.3' TO THE SOUTHERST CORNIES FOR THIS LOCATION. LEGEND SET #4 REBAR W/JARAMILLO CAP SOUTHEAST CORNER FOR THIS LOCATION. DESCRIPTION A CERTAIN PIECE OR PARCEL OF LAND AND REAL ESTATE LYING IN THE NE/4 NE/4 & SE/4 NE/4 OF SECTION 21, TOWNSHIP 23 SOUTH, RANGE 33 EAST N.M.P.M., LEA COUNTY, NEW MEXICO. BEGINNING AT THE NORTHEAST CORNER OF THE PARCEL, WHENCE THE NORTHEAST CORNER OF SECTION 21, TOWNSHIP 23 SOUTH, RANGE 33 EAST, N.M.P.M. BEARS NO5'52'17"E, A DISTANCE OF 1127.88 FEET;
THENCE SOO'01'13"W A DISTANCE OF 400.02 FEET TO THE SOUTHEAST CORNER OF THE PARCEL;
THENCE S89'59'51"W A DISTANCE OF 350.06 FEET TO THE SOUTHWEST CORNER OF THE PARCEL; THENCE NO0'00'48"E A DISTANCE OF 400.23 FEET TO THE NORTHWEST CORNER OF THE PARCEL; THENCE S89'58'05"E A DISTANCE OF 350.11 FEET TO THE NORTHEAST CORNER OF THE PARCEL, TO THE POINT OF CONTAINING 1.619 ACRES IN NE/4 NE/4 & 1.597 ACRES IN SE/4 NE/4 FOR A TOTAL OF 3.216 ACRES MORE OR LESS. SURVEYOR CERTIFICATE I, FILIMON F. JARAMILLO, A NEW MEXICO PROFESSIONAL SURVEYOR NO. 12797. HEREBY CERTIFY THAT I HAVE CONDUCTED AND AM RESPONSIBLE FOR THIS SURVEY, THAT THIS SURVEY IS TRUE AND CORRECT TO THE BEST OF MY KNOWLEDGE AND BELIEF, AND THAT THIS SURVEY AND PLAT MEET THE MINIMUM STANDARDS FOR LAND SURVEYING IN THE STATE-OF NEW MEXICO. GENERAL NOTES 1.) THE INTENT OF THIS SURVEY IS TO ACQUIRE A BUSINESS LEASE FOR THE PURPOSE OF BUILDING A BATTERY IN WITNESS WHEREOF, THIS CERTIFICATE IS EXECUTED AT CARLSBAD, NEW MEXICO, THIS A DAY OF AUGUST 2015 2.) BASIS OF BEARING IS NEW MEXICO STATE PLANE EAST ZONE MADRON SURVEYING, INC. 301 SOUTH CANAL CARLSBAD, NEW MEXICO 88220 Phone (575) 234-3341 SHEET: 1-3 SURVEY NO. 4179 INC. 301 SOUTH CANAL CARLSBAD. MADRON SURVEYING, NEW MEXICO

DEVON ENERGY PRODUCTION COMPANY, L.P.

IN THE NE/4 NE/4 & SE/4 NE/4 OF

SECTION 21, TOWNSHIP 23 SOUTH, RANGE 33 EAST, N.M.P.M.

LEA COUNTY, STATE OF NEW MEXICO

AUGUST 12, 2015