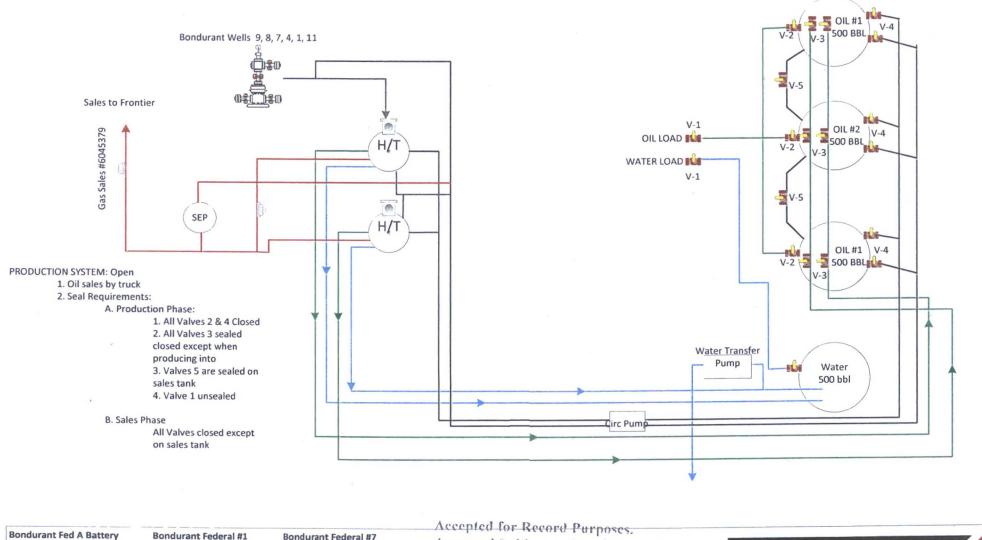

## Site Facility Diagram

Approval Subject to Onsite Inspection. Date:

NMNM12568A Sec 1, T195, R32E Bondurant Federal #9 30-025-31439 Bondurant Federal #8 30-025-31440 
 Bondurant Federal #1
 Bondurant Federal #1

 30-025-26702
 30-025-31326

 Bondurant Federal #11
 30-025-32432

 Bondurant Federal #4
 30-025-31192