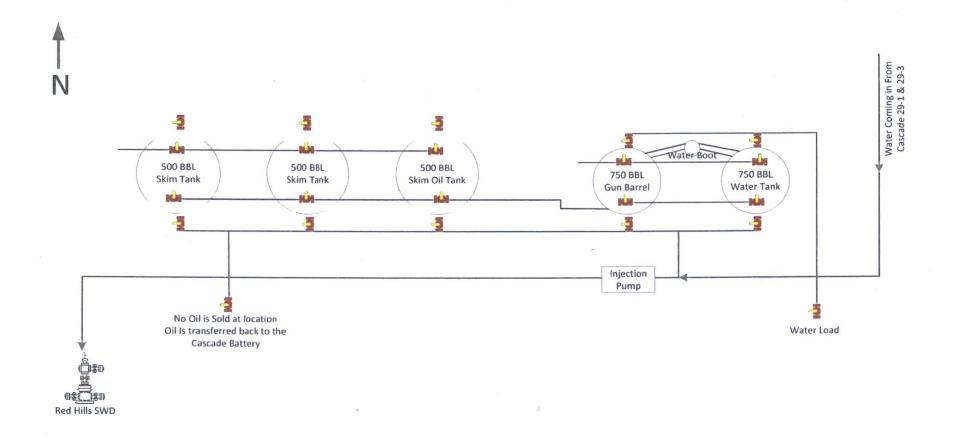

## **Site Facility Diagram**

Accepted for Record Purposes.

Approval Subject to Onsite Inspection.

Date:

## Red Hills SWD #1 (SWD-797)

30-025-35598 Sec 28, 25S, 33E 660' FSL & 660' FWL Lea County NM