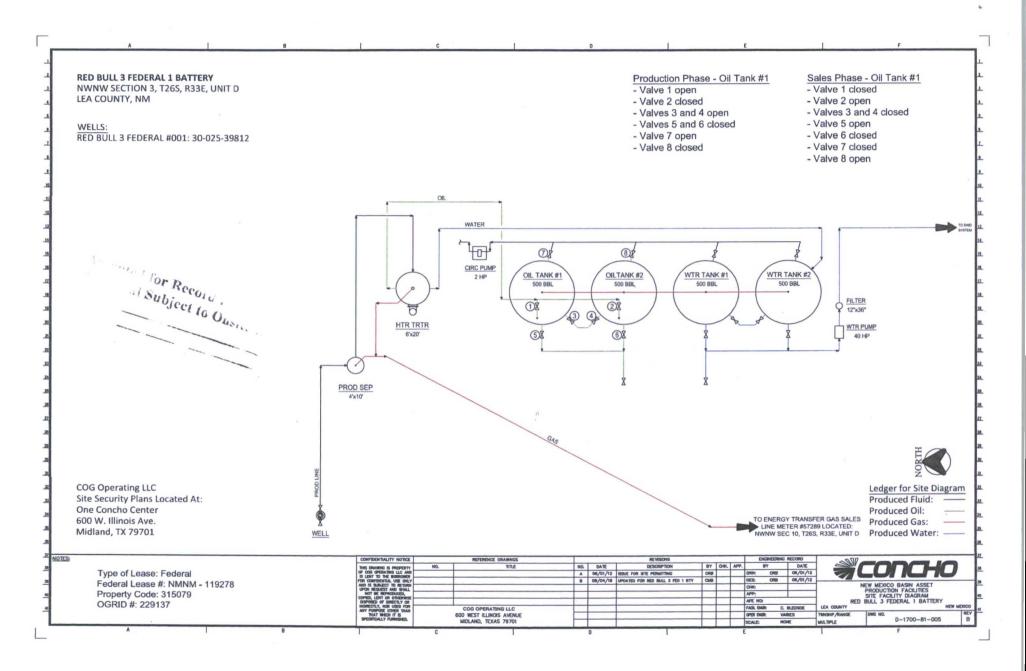

| Form 3160-5<br>(August 2007) DE<br>B                                                                                                                                                                                                                                                       | UNITED STATES<br>DEPARTMENT OF THE INTERIOR<br>BUREAU OF LAND MANAGEMENT<br>SUNDRY NOTICES AND REPORTS ON WELLS<br>Do not use this form for proposals to drill or to re-enter an<br>abandoned well. Use form 3160-3 (APD) for such proposals |                            |                              |                                                          | FORM APPROVED<br>OMB NO. 1004-0135<br>Expires: July 31, 2010 |  |
|--------------------------------------------------------------------------------------------------------------------------------------------------------------------------------------------------------------------------------------------------------------------------------------------|----------------------------------------------------------------------------------------------------------------------------------------------------------------------------------------------------------------------------------------------|----------------------------|------------------------------|----------------------------------------------------------|--------------------------------------------------------------|--|
| SUNDRY NOTICES AND REPORTS ON WELLS                                                                                                                                                                                                                                                        |                                                                                                                                                                                                                                              |                            |                              | 5. Lease Serial No.<br>NMNM119278                        |                                                              |  |
| abandoned we                                                                                                                                                                                                                                                                               | . If Indian, Allottee or                                                                                                                                                                                                                     | Tribe Name                 |                              |                                                          |                                                              |  |
| SUBMIT IN TRIPLICATE - Other instructions on reverse side.                                                                                                                                                                                                                                 |                                                                                                                                                                                                                                              |                            |                              | 7. If Unit or CA/Agreement, Name and/or No.<br>MNM126294 |                                                              |  |
| 1. Type of Well     □ Oil Well     ☑ Gas Well     □ Other                                                                                                                                                                                                                                  |                                                                                                                                                                                                                                              |                            |                              | . Well Name and No.<br>RED BULL 3 FED                    | ERAL 1                                                       |  |
| 2. Name of Operator Contact: AMANDA AVERY<br>COG OPERATING LLC / E-Mail: aavery@concho.com                                                                                                                                                                                                 |                                                                                                                                                                                                                                              |                            |                              | 9. API Well No.<br>30-025-39812-00-C1                    |                                                              |  |
| 3a. Address       3b. Phone No. (include area code)         ONE CONCHO CENTER 600 W ILLINOIS AVENUE       3b. Phone No. (include area code)         MIDLAND, TX 79701-4287       Ph: 575-748-6940                                                                                          |                                                                                                                                                                                                                                              |                            |                              | 10. Field and Pool, or Exploratory<br>RED HILLS          |                                                              |  |
| 4. Location of Well (Footage, Sec., T., R., M., or Survey Description)                                                                                                                                                                                                                     |                                                                                                                                                                                                                                              |                            | . 1                          | 11. County or Parish, and State                          |                                                              |  |
| Sec 3 T26S R33E NWNW 660FNL 660FWL                                                                                                                                                                                                                                                         |                                                                                                                                                                                                                                              |                            |                              | LEA COUNTY, NM                                           |                                                              |  |
| 12. CHECK APPROPRIATE BOX(ES) TO INDICATE NATURE OF NOTICE, REPORT, OR OTHER DATA                                                                                                                                                                                                          |                                                                                                                                                                                                                                              |                            |                              |                                                          |                                                              |  |
| TYPE OF SUBMISSION                                                                                                                                                                                                                                                                         |                                                                                                                                                                                                                                              | TYPE                       | OF ACTION                    |                                                          |                                                              |  |
| ☑ Notice of Intent                                                                                                                                                                                                                                                                         | □ Acidize □ Deepen □ Prod                                                                                                                                                                                                                    |                            | Production                   | n (Start/Resume)                                         | U Water Shut-Off                                             |  |
| _                                                                                                                                                                                                                                                                                          | □ Alter Casing                                                                                                                                                                                                                               | Fracture Treat Reclan      |                              | on                                                       | U Well Integrity                                             |  |
| Subsequent Report                                                                                                                                                                                                                                                                          | Casing Repair                                                                                                                                                                                                                                | □ New Construction         | □ Recomplet                  |                                                          | Other Site Facility Diagra                                   |  |
| Final Abandonment Notice                                                                                                                                                                                                                                                                   | <ul> <li>Change Plans</li> <li>Convert to Injection</li> </ul>                                                                                                                                                                               | Plug and Abandon Plug Back | Temporari Water Disponential |                                                          | m/Security Plan                                              |  |
| testing has been completed. Final A<br>determined that the site is ready for f<br>See attached Site Facility Dia                                                                                                                                                                           | final inspection.)                                                                                                                                                                                                                           |                            | Accepted for                 | ENTERED<br>INTO A                                        | 2 15/17<br>FMSS                                              |  |
| 14. I hereby certify that the foregoing is                                                                                                                                                                                                                                                 |                                                                                                                                                                                                                                              |                            |                              |                                                          |                                                              |  |
| Electronic Submission #347573 verified by the BLM Well Information Syste<br>For COG OPERATING LLC, sent to the Hobbs<br>Committed to AFMSS for processing by PRISCILLA PEREZ on 09/07/2016 (16PP1<br>Name (Printed/Typed) AMANDA AVERY                                                     |                                                                                                                                                                                                                                              |                            |                              | 6PP1035SE)                                               |                                                              |  |
| Name (Printed/Typed) AMANDA AVERY 1                                                                                                                                                                                                                                                        |                                                                                                                                                                                                                                              |                            | HORIZED REPRI                | ESENTATIVE                                               |                                                              |  |
| Signature (Electronic                                                                                                                                                                                                                                                                      | Date 08/11                                                                                                                                                                                                                                   | Date 08/11/2016            |                              |                                                          |                                                              |  |
| THIS SPACE FOR FEDERAL OR STATE OFFICE USE                                                                                                                                                                                                                                                 |                                                                                                                                                                                                                                              |                            |                              |                                                          |                                                              |  |
| Approved By                                                                                                                                                                                                                                                                                | Jucken                                                                                                                                                                                                                                       | Title                      | Eps. LI                      | Ē                                                        | Date .5.17                                                   |  |
| Conditions of approval, if any, are attached. Approval of this notice does not warrant or certify that the applicant holds legal or equitable title to those rights in the subject lease which would entitle the applicant to conduct operations thereon.                                  |                                                                                                                                                                                                                                              |                            | CFC                          | )                                                        |                                                              |  |
| Title 18 U.S.C. Section 1001 and Title 43 U.S.C. Section 1212, make it a crime for any person knowingly and willfully to make to any department or agency of the United States any false, fictitious or fraudulent statements or representations as to any matter within its jurisdiction. |                                                                                                                                                                                                                                              |                            |                              |                                                          |                                                              |  |
| ** BLM REVISED **                                                                                                                                                                                                              |                                                                                                                                                                                                                                              |                            |                              |                                                          |                                                              |  |
|                                                                                                                                                                                                                                                                                            |                                                                                                                                                                                                                                              |                            |                              |                                                          |                                                              |  |