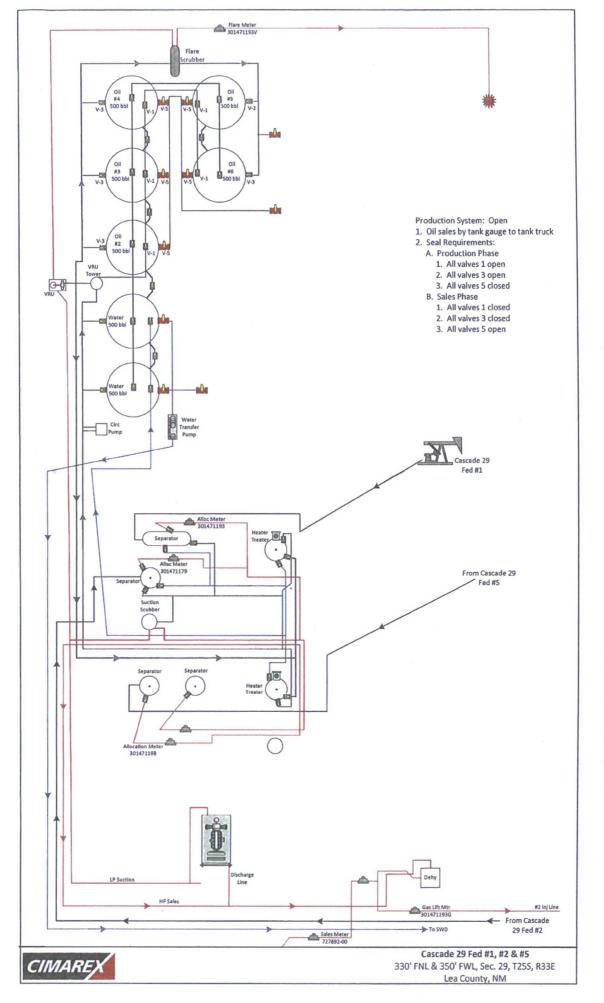

| IISC Section 1212 make it a         | crime for any person            | knowingly and                                     | d willfully to me | le to any department or a           | gangy of the United        |  |  |  |  |  |

States any false, fictitious or fraudulent statements or representations as to any matter within its jurisdiction.





Accepted for Record Purposes.
Approval Subject to Onsite Inspection.