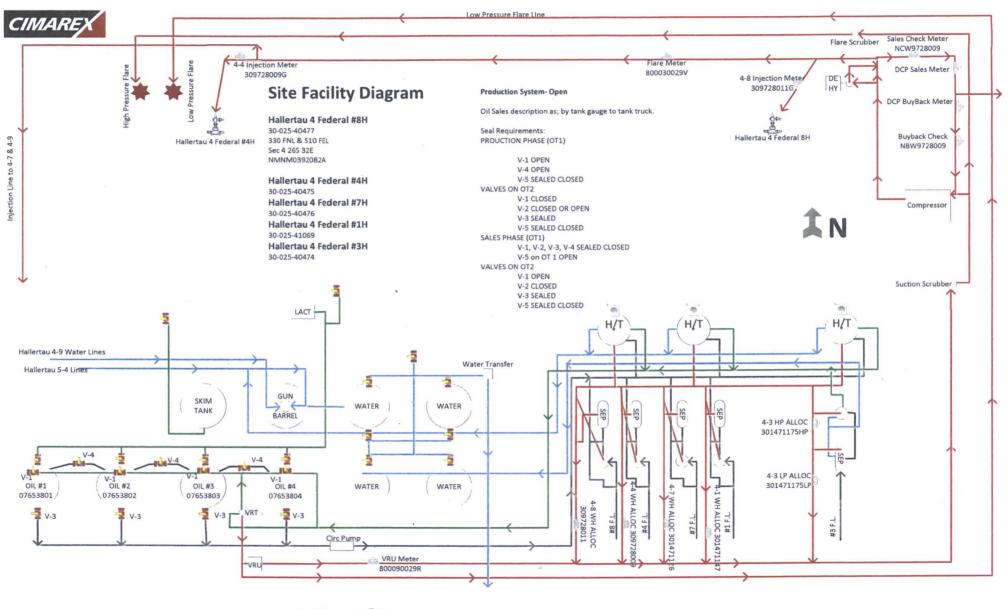

| Form 3160-5<br>(August 2007) DE                                                                                                                                                                                                                                              | FORM APPROVED<br>OMB NO. 1004-0135<br>Expires: July 31, 2010                                               |                                     |                                                           |                                   |                                                                                                        |                                               |                  |  |
|------------------------------------------------------------------------------------------------------------------------------------------------------------------------------------------------------------------------------------------------------------------------------|------------------------------------------------------------------------------------------------------------|-------------------------------------|-----------------------------------------------------------|-----------------------------------|--------------------------------------------------------------------------------------------------------|-----------------------------------------------|------------------|--|
| BUREAU OF LAND MANAGEMENT<br>SUNDRY NOTICES AND REPORTS ON WELLS<br>Do not use this form for proposals to drill or to re-enter an<br>abandoned well. Use form 3160.3 (APD) for such proposals                                                                                |                                                                                                            |                                     |                                                           |                                   | <ul> <li>5. Lease Serial No.<br/>NMNM0392082A</li> <li>6. If Indian, Allottee or Tribe Name</li> </ul> |                                               |                  |  |
| BUREAU OF LAND MANAGEMENT<br>SUNDRY NOTICES AND REPORTS ON WELLS<br>Do not use this form for proposals to drill or to re-enter an<br>abandoned well. Use form 3160-3 (APD) for such proposals.<br>SUBMIT IN TRIPLICATE - Other instructions on reverse side.<br>APR 17201    |                                                                                                            |                                     |                                                           |                                   | 7. If Unit or CA/Agreement, Name and/or No.                                                            |                                               |                  |  |
| 1. Type of Well                                                                                                                                                                                                                                                              |                                                                                                            |                                     |                                                           |                                   | 8. Well Name and No.                                                                                   |                                               |                  |  |
| ☑ Oil Well       □ Gas Well       □ Other         2. Name of Operator       ✓ Contact:       AMITHY E CRAWFORD                                                                                                                                                               |                                                                                                            |                                     |                                                           |                                   | HALLERTAU 4 FE<br>9. API Well No.                                                                      | DERAL 8H                                      | V                |  |
| CIMAREX ENERGY COMPA                                                                                                                                                                                                                                                         | WIFORD                                                                                                     | •                                   | 30-025-40477-0                                            | 0-S1                              | g = *                                                                                                  |                                               |                  |  |
| 3a. Address<br>202 S CHEYENNE AVE. SUI<br>TULSA, OK 74103                                                                                                                                                                                                                    | . (include area code<br>0-1909                                                                             | :)                                  | 10. Field and Pool, or Exploratory<br>WC-025 G08 S253235G |                                   |                                                                                                        |                                               |                  |  |
| 4. Location of Well (Footage, Sec., 7                                                                                                                                                                                                                                        | 11. County or Parish, and State                                                                            |                                     |                                                           |                                   |                                                                                                        |                                               |                  |  |
| Sec 4 T26S R32E NENE 330                                                                                                                                                                                                                                                     | LEA COUNTY, NM                                                                                             |                                     |                                                           |                                   |                                                                                                        |                                               |                  |  |
| 12. CHECK APP                                                                                                                                                                                                                                                                | ROPRIATE BOX(ES) TO                                                                                        | INDICATE                            | NATURE OF                                                 | NOTICE, RI                        | EPORT, OR OTHE                                                                                         | R DATA                                        |                  |  |
| TYPE OF SUBMISSION TYPE OF ACTION                                                                                                                                                                                                                                            |                                                                                                            |                                     |                                                           |                                   |                                                                                                        |                                               |                  |  |
| □ Notice of Intent                                                                                                                                                                                                                                                           | Acidize                                                                                                    | Dee                                 | Deepen                                                    |                                   | Production (Start/Resume)                                                                              |                                               | U Water Shut-Off |  |
| Subsequent Report                                                                                                                                                                                                                                                            | Alter Casing                                                                                               | _                                   | ture Treat                                                | C Reclam                          |                                                                                                        | ☐ Well Integrity Ø Other Site Facility Diagra |                  |  |
| ☐ Final Abandonment Notice                                                                                                                                                                                                                                                   | Casing Repair                                                                                              | _                                   | Construction g and Abandon                                | Recomp                            | plete<br>rarily Abandon                                                                                |                                               |                  |  |
| T mai Abandonment Rotice                                                                                                                                                                                                                                                     | Convert to Injection                                                                                       |                                     |                                                           | □ Water Disposal                  |                                                                                                        | m/Security Plan                               |                  |  |
| determined that the site is ready for f<br>Please see attached the Facil<br>This facilitates the following w<br>Hallertau 4 Fed 8H 30-025-40<br>Hallertau 4 Fed 4H 30-025-40<br>Hallertau 4 Fed 7H 30-025-41<br>Hallertau 4 Fed 1H 30-025-40<br>Hallertau 4 Fed 3H 30-025-40 | ENTERED 2.5.17<br>INTO AFMSS<br>Accepted for Record Paraoses<br>Approval Subject to Output<br>Date: 2-5.17 |                                     |                                                           |                                   |                                                                                                        |                                               |                  |  |
| 14. I hereby certify that the foregoing is                                                                                                                                                                                                                                   | s true and correct.                                                                                        |                                     |                                                           |                                   |                                                                                                        |                                               |                  |  |
| Cor                                                                                                                                                                                                                                                                          | Electronic Submission #3<br>For CIMAREX ENI<br>nmitted to AFMSS for proce                                  | ERGY COMP                           | ANY OF CO, sen                                            | ell Information<br>It to the Hobb | n System<br>S<br>(16PP0893SF)                                                                          |                                               |                  |  |
| Name (Printed/Typed) AMITHY                                                                                                                                                                                                                                                  | Title REGULATORY ANALYST                                                                                   |                                     |                                                           |                                   |                                                                                                        |                                               |                  |  |
| Signature (Electronic                                                                                                                                                                                                                                                        | Date 07/12/2016                                                                                            |                                     |                                                           |                                   |                                                                                                        |                                               |                  |  |
|                                                                                                                                                                                                                                                                              | THIS SPACE FO                                                                                              | R FEDERA                            | L OR STATE                                                | OFFICE U                          | SE                                                                                                     |                                               |                  |  |
| Approved By SueQu                                                                                                                                                                                                                                                            |                                                                                                            |                                     | Title EPS, LIE Date 2.5.17                                |                                   |                                                                                                        |                                               | 2.5.17           |  |
| Conditions of approval, if any, are attached<br>certify that the applicant holds legal or eq<br>which would entitle the applicant to cond                                                                                                                                    | Office CFO                                                                                                 |                                     |                                                           |                                   |                                                                                                        |                                               |                  |  |
| Title 18 U.S.C. Section 1001 and Title 43<br>States any false, fictitious or fraudulent                                                                                                                                                                                      | U.S.C. Section 1212, make it a statements or representations as                                            | crime for any pe<br>to any matter w | rson knowingly and<br>ithin its jurisdiction              | d willfully to ma                 | ake to any department or                                                                               | agency of the                                 | United           |  |
| ** BLM REV                                                                                                                                                                                                                                                                   | 'ISED ** BLM REVISED                                                                                       | ) ** BLM RI                         | EVISED ** BLI                                             | MREVISE                           | D ** BLM REVISE                                                                                        | p** K                                         | -E               |  |