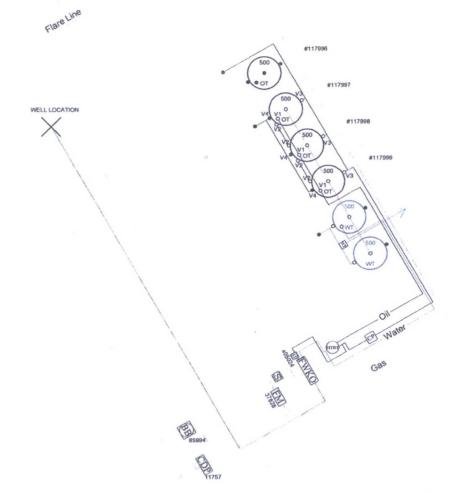

# Lusk AHB Federal #10H

150' FNL & 660' FWL \* Sec 35 - T19S-R32E\* Unit D Lea County, NM API - 30-025-40990

a = Valve Closed

BB = BuyBack Meter

CDP = Central Delivery Point

FM = Flare Meter

FWKO = Free Water Knock Out

S = Seperator

(i) = Oil "Haliburton" Mete

Heater Treater

wif = Water Pump CP = Circulating Pump

### Production Phase:

#### Tank #117999

Valve I Tank Open Valve 2 Tank Open Valve 3 Tank Open

Valve 4 Tank Sealed Closed

#### Tank #117998

Valve 1 Tank Sealed Closed Valve 2 Tank Open Valve 3 Tank Sealed Closed Valve 4 Tank Sealed Closed

#### Tank #117997

Valve 1 Tank Sealed Closed Valve 2 Tank Sealed Closed Valve 3 Tank Sealed Closed Valve 4 Tank Sealed Closed

#### Tank #117996

Valve 1 Tank Sealed Closed Valve 2 Tank Sealed Closed Valve 3 Tank Sealed Closed Valve 4 Tank Sealed Closed

## Sales Phase:

## Tank #117999

Valve I Tank Sealed Closed Valve 2 Tank Sealed Closed Valve 3 Tank Sealed Closed Valve 4 Tank Sealed Closed

#### Tank #117998

Valve 1 Tank Open Valve 2 Tank Open Valve 3 Tank Open Valve 4 Tank Scaled Closed

#### Tank #117997

Valve 1 Tank Sealed Closed Valve 2 Tank Open Valve 3 Tank Sealed Closed Valve 4 Tank Sealed Closed

#### Tank #117996

Valve 1 Tank Sealed Closed Valve 2 Tank Sealed Closed Valve 3 Tank Sealed Closed Valve 4 Tank Sealed Closed

This diagram is subject to the Yates Petroleum Corporation August 1983 Security Plan which is on file at 105 South 4th Street, Artesia, NM