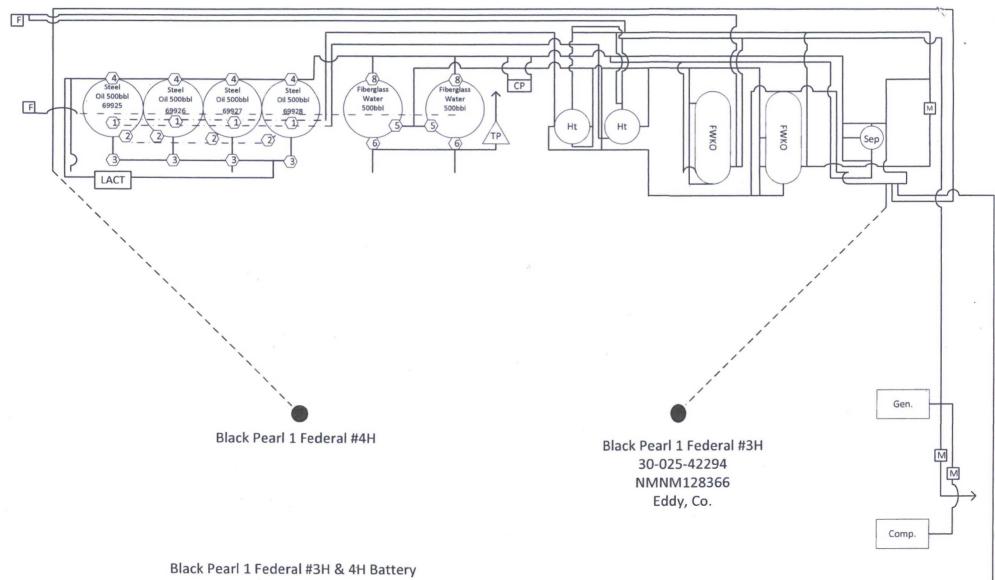

Black Pearl 1 Federal #3H & 4H Battery NMNM128366 Sec 1 T20S R34E Lea County, NM

Accepted for Record Paranses, Approval Subject to C.

COG Operating LLC. 2208 W Main St. Artesia, NM 88210

Road

## Black Pearl 1 Federal #3H 30-025-42294 NMNM128366 Lea, Co.

## Production Phase (OT#1)

- A. Valves #1,#2,#4,#5, and #8 Open
- B. Valve #3 Closed and Sealed
- C. Valve #6 Closed
- D. Valves on OT #2, and #3 Positioned:
  - 1. Valves #1, #3, & #4 Closed and sealed

## Production Phase (OT #2)

- A. Valves #1, #2, #4, #5,, and #8 Open
- B. Valve #3 Closed and Sealed
- C. Valve #6 Closed
- D. Valves on OT #1, and #3 Positioned:
  - 1. Valves #1, #3 & #4 Closed and Sealed

#### II. Sales Phase (OT#1)

- A. Valves #1, #2 and #4 Closed and Sealed
  - B. Valve #3 on OT #1 Open
  - C. Valves on OT #2, and #3 Positioned:
    - 1. Valve #1, and #2, Open
    - 2. Valve #3 Closed and Sealed

#### Sales Phase (OT#2)

- A. Valves #1, #2 and #4 Closed and Sealed
- B. Valve #3 on OT #2 Open
- C. Valves on OT #1, and #3 Positioned:
  - 1. Valve #1, and #2 Open
  - 2. Valve #3 Closed and Sealed

# Production Phase (OT #3)

- A. Valves #1,#2,#4,#5, & #8 Open
- B. Valve #3 Closed and Sealed
- C. Valve #6 Closed
- D. Valves on OT #1, and #2, Positioned:
  - 1. Valves #1, #3 & #4 Closed and Sealed

## Sales Phase (OT#3)

- A. Valves #1, #2 and #4 Closed and Sealed
  - B. Valve #3 on OT #3 Open
  - C. Valves on OT #1, and #2 Positioned:
    - 1 Valve #1, and #2 Open
    - 2. Valve #3 Closed and Sealed

#### Production Phase (OT #4)

- A. Valves #1,#2,#4,#5, & #8 Open
- B. Valve #3 Closed and Sealed
- C. Valve #6 Closed
- D. Valves on OT #1, #2, and #3 Positioned:
- 1. Valves #1, #3 & #4 Closed and Sealed

## Sales Phase (OT#4)

- A. Valves #1, #2 and #4 Closed and Sealed
- B. Valve #3 on OT #4 Open
  - C. Valves on OT #1, #2, and #3 Positioned:
    - 1 Valve #1, and #2 Open
  - 2. Valve #3 Closed and Sealed