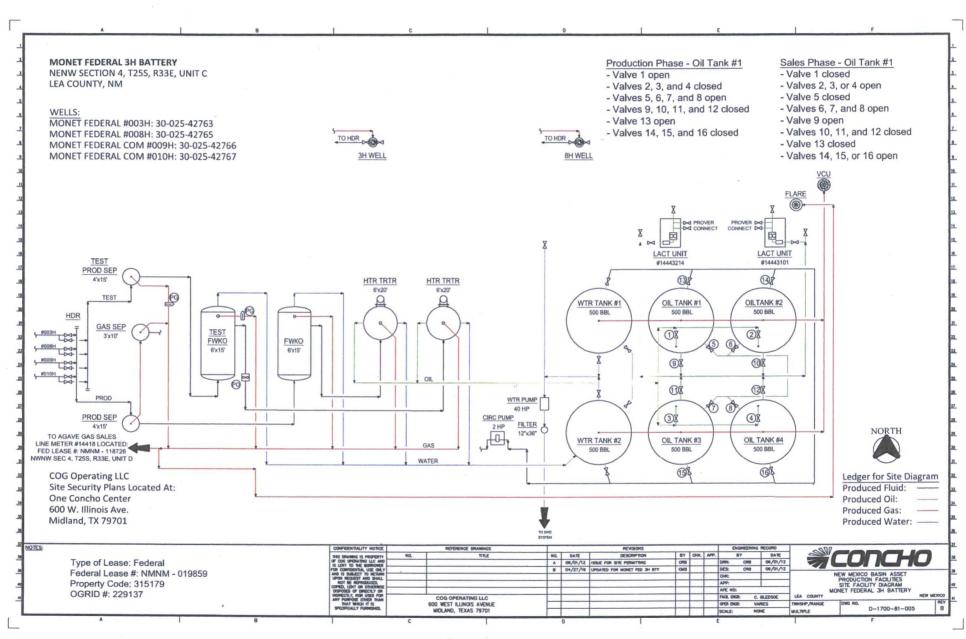

FORM APPROVED OMB NO. 1004-0135

Expires: July 31, 2010

5. Lease Serial No.

| NMNM1 | 9859 |
|-------|------|
|       |      |

| abandoned wel                                                                                                                                                                                                                                      | I. Use form 3160-3 (APD) f                                                                                                                                     | or such proposals.                                                                           | RICIVI                                                      | 6. If Indian, Allottee or                                                              | Tribe Name                                                                |
|----------------------------------------------------------------------------------------------------------------------------------------------------------------------------------------------------------------------------------------------------|----------------------------------------------------------------------------------------------------------------------------------------------------------------|----------------------------------------------------------------------------------------------|-------------------------------------------------------------|----------------------------------------------------------------------------------------|---------------------------------------------------------------------------|
| SUBMIT IN TRIPLICATE - Other instructions on reverse side.                                                                                                                                                                                         |                                                                                                                                                                |                                                                                              |                                                             | 7. If Unit or CA/Agreement, Name and/or No. NMNM135942                                 |                                                                           |
| Type of Well     ☐ Gas Well ☐ Other                                                                                                                                                                                                                |                                                                                                                                                                |                                                                                              |                                                             | 8. Well Name and No.<br>MONET FEDERA                                                   |                                                                           |
| Name of Operator                                                                                                                                                                                                                                   |                                                                                                                                                                |                                                                                              |                                                             | 9. API Well No.<br>30-025-42763-00-S1                                                  |                                                                           |
| 3a. Address<br>ONE CONCHO CENTER 60<br>MIDLAND, TX 79701-4287                                                                                                                                                                                      | 10. Field and Pool, or Exploratory DRAPER MILL-BONE SPRING                                                                                                     |                                                                                              |                                                             |                                                                                        |                                                                           |
| 4. Location of Well (Footage, Sec., T                                                                                                                                                                                                              | 11. County or Parish, and State                                                                                                                                |                                                                                              |                                                             |                                                                                        |                                                                           |
| Sec 4 T25S R33E Lot 3 190Fl                                                                                                                                                                                                                        | LEA COUNTY, NM                                                                                                                                                 |                                                                                              |                                                             |                                                                                        |                                                                           |
| 12. CHECK APPI                                                                                                                                                                                                                                     | ROPRIATE BOX(ES) TO IN                                                                                                                                         | NDICATE NATURE O                                                                             | F NOTICE, R                                                 | EPORT, OR OTHE                                                                         | R DATA                                                                    |
| TYPE OF SUBMISSION                                                                                                                                                                                                                                 | TYPE OF ACTION                                                                                                                                                 |                                                                                              |                                                             |                                                                                        |                                                                           |
| Notice of Intent                                                                                                                                                                                                                                   | ☐ Acidize                                                                                                                                                      | ☐ Deepen                                                                                     | ☐ Product                                                   | tion (Start/Resume)                                                                    | ☐ Water Shut-Off                                                          |
|                                                                                                                                                                                                                                                    | ☐ Alter Casing                                                                                                                                                 | ☐ Fracture Treat                                                                             | ☐ Reclam                                                    | nation                                                                                 | ■ Well Integrity                                                          |
| ☐ Subsequent Report                                                                                                                                                                                                                                | □ Casing Repair                                                                                                                                                | ■ New Construction                                                                           | □ Recom                                                     | plete                                                                                  | <b>⊠</b> Other                                                            |
| ☐ Final Abandonment Notice                                                                                                                                                                                                                         | ☐ Change Plans                                                                                                                                                 | Plug and Abandon                                                                             | ☐ Tempo                                                     | rarily Abandon                                                                         | Site Facility Diagra<br>m/Security Plan                                   |
|                                                                                                                                                                                                                                                    | ☐ Convert to Injection                                                                                                                                         | ☐ Plug Back                                                                                  | ■ Water 1                                                   | Disposal                                                                               |                                                                           |
| 13. Describe Proposed or Completed Op-<br>If the proposal is to deepen direction:<br>Attach the Bond under which the wo<br>following completion of the involved<br>testing has been completed. Final Al<br>determined that the site is ready for f | ally or recomplete horizontally, given<br>rk will be performed or provide the<br>loperations. If the operation results<br>bandonment Notices shall be filed or | e subsurface locations and me<br>Bond No. on file with BLM/<br>s in a multiple completion or | easured and true v<br>BIA. Required su<br>recompletion in a | ertical depths of all pertin<br>absequent reports shall be<br>new interval, a Form 316 | ent markers and zones.<br>filed within 30 days<br>0-4 shall be filed once |
| Please see attached Site Faci                                                                                                                                                                                                                      | lity Diagram.                                                                                                                                                  |                                                                                              |                                                             | ENTERED                                                                                | 7.5.Tk                                                                    |
|                                                                                                                                                                                                                                                    |                                                                                                                                                                |                                                                                              |                                                             | INTO AFI                                                                               | WSS                                                                       |
|                                                                                                                                                                                                                                                    | ę                                                                                                                                                              |                                                                                              | Accepted fo<br>Approval Si<br>Date:                         | or Record Purposubject to Onsite                                                       | es.<br>Inspection.                                                        |