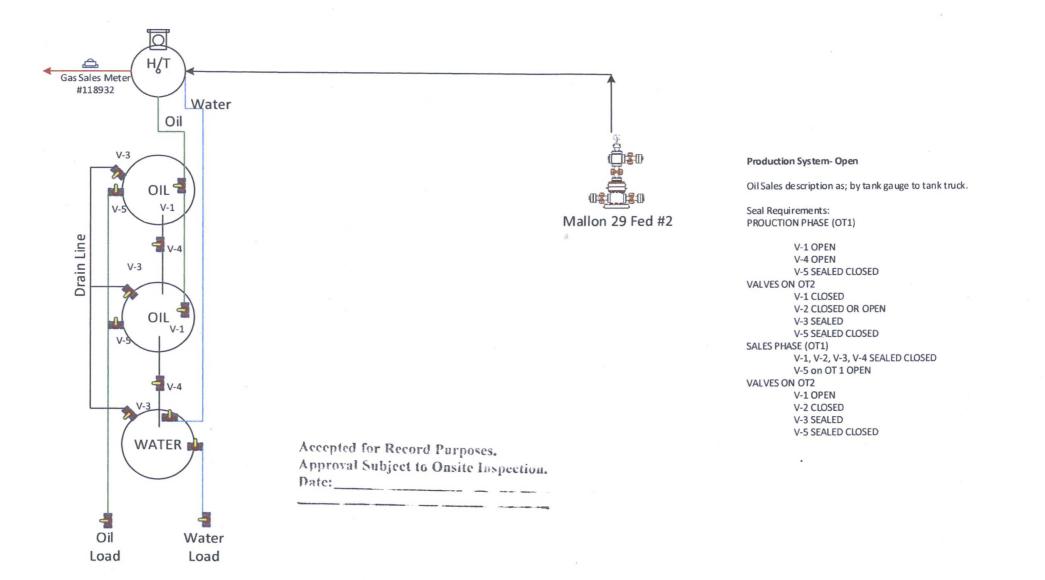

## **Site Facility Diagram**

Mallon 29 Fed #2 30-025-33835 Sec 29, 19S, 34E 2310 FSL & 2310 FEL NMLC068037 Lea County, NM