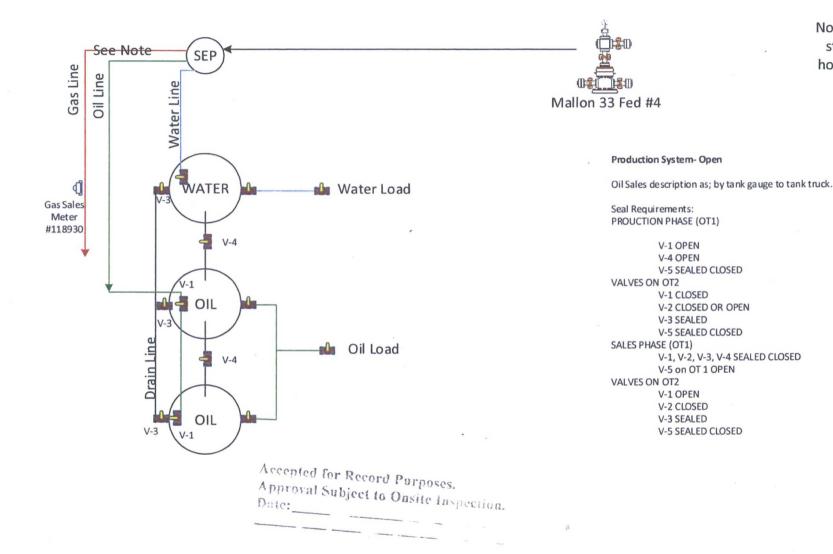

\*\* BLM REVISED \*\* BLM REVISED \*\* BLM REVISED \*\* BLM REVISED \*\*

Kz

## **Site Facility Diagram**

Mallon 33 Federal #4

30-025-34114 Sec 33, 19S, 34E, 1980 FNL & 560 FEL NMNM57285

Lea County NM

Note: Gas Line and run are still in place but are not

hooked up, well no longer

makes gas.