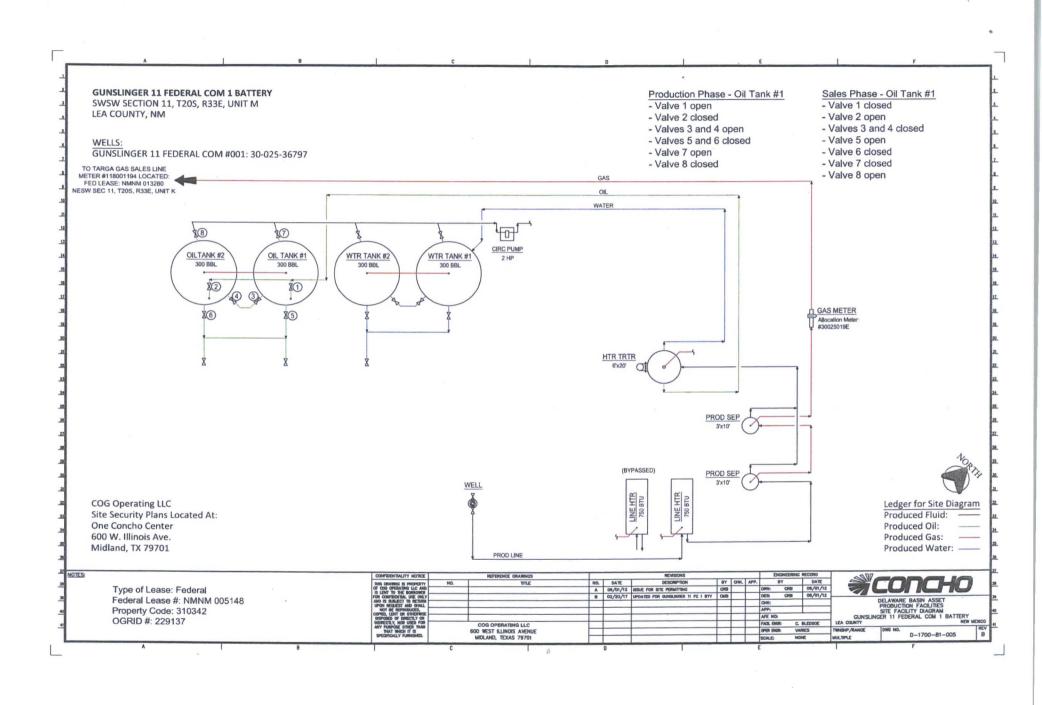

## UNITED STATES DEPARTMENT OF THE INTERIOR

| FORM APPROVED             |
|---------------------------|
| OMB NO. 1004-0137         |
| Expires: January 31, 2018 |

| SUNDRY<br>Do not use thi<br>abandoned wel                                              | 5. Lease Serial No.<br>NMNM05148                                                                                                                                                                                                                                  |                                                                                                                                                                                 |                                              |                                                                                                                                                                 |                                                                                                                                                                             |  |  |  |
|----------------------------------------------------------------------------------------|-------------------------------------------------------------------------------------------------------------------------------------------------------------------------------------------------------------------------------------------------------------------|---------------------------------------------------------------------------------------------------------------------------------------------------------------------------------|----------------------------------------------|-----------------------------------------------------------------------------------------------------------------------------------------------------------------|-----------------------------------------------------------------------------------------------------------------------------------------------------------------------------|--|--|--|
| Do not use thi<br>abandoned wei                                                        | 6. If Indian, Allottee or                                                                                                                                                                                                                                         | Tribe Name                                                                                                                                                                      |                                              |                                                                                                                                                                 |                                                                                                                                                                             |  |  |  |
| SUBMIT IN                                                                              | 7. If Unit or CA/Agreement, Name and/or No. NMNM114020                                                                                                                                                                                                            |                                                                                                                                                                                 |                                              |                                                                                                                                                                 |                                                                                                                                                                             |  |  |  |
| Type of Well     Oil Well                                                              | Well Name and No.     GUNSLINGER 11 FED COM 1                                                                                                                                                                                                                     |                                                                                                                                                                                 |                                              |                                                                                                                                                                 |                                                                                                                                                                             |  |  |  |
| Name of Operator     COG OPERATING LLC                                                 |                                                                                                                                                                                                                                                                   | 9. API Well No.<br>30-025-36797-00-S1                                                                                                                                           |                                              |                                                                                                                                                                 |                                                                                                                                                                             |  |  |  |
| 3a. Address<br>ONE CONCHO CENTER 60<br>MIDLAND, TX 79701-4287                          | Field and Pool or Exploratory Area TEAS                                                                                                                                                                                                                           |                                                                                                                                                                                 |                                              |                                                                                                                                                                 |                                                                                                                                                                             |  |  |  |
| 4. Location of Well (Footage, Sec., T                                                  | 11. County or Parish, State                                                                                                                                                                                                                                       |                                                                                                                                                                                 |                                              |                                                                                                                                                                 |                                                                                                                                                                             |  |  |  |
| Sec 11 T20S R33E SWSW 81                                                               | LEA COUNTY, NM                                                                                                                                                                                                                                                    |                                                                                                                                                                                 |                                              |                                                                                                                                                                 |                                                                                                                                                                             |  |  |  |
| 12. CHECK THE APPROPRIATE BOX(ES) TO INDICATE NATURE OF NOTICE, REPORT, OR OTHER DATA  |                                                                                                                                                                                                                                                                   |                                                                                                                                                                                 |                                              |                                                                                                                                                                 |                                                                                                                                                                             |  |  |  |
| 12. CHECK THE AI                                                                       | PPROPRIATE BOX(ES) TO                                                                                                                                                                                                                                             | INDICATE NATURE OF                                                                                                                                                              | F NOTICE,                                    | REPORT, OR OTH                                                                                                                                                  | ER DATA                                                                                                                                                                     |  |  |  |
| 12. CHECK THE AF                                                                       | PPROPRIATE BOX(ES) TO                                                                                                                                                                                                                                             | TYPE OF                                                                                                                                                                         |                                              | REPORT, OR OTH                                                                                                                                                  | ER DATA                                                                                                                                                                     |  |  |  |
|                                                                                        | ☐ Acidize                                                                                                                                                                                                                                                         | TYPE OF                                                                                                                                                                         | ACTION Product                               | tion (Start/Resume)                                                                                                                                             | □ Water Shut-Off                                                                                                                                                            |  |  |  |
| TYPE OF SUBMISSION                                                                     | ☐ Acidize ☐ Alter Casing                                                                                                                                                                                                                                          | TYPE OF  Deepen Hydraulic Fracturing                                                                                                                                            | ACTION  Product  Reclam                      | tion (Start/Resume)                                                                                                                                             | ☐ Water Shut-Off ☐ Well Integrity                                                                                                                                           |  |  |  |
| TYPE OF SUBMISSION  ☐ Notice of Intent ☐ Subsequent Report                             | ☐ Acidize ☐ Alter Casing ☐ Casing Repair                                                                                                                                                                                                                          | TYPE OF  Deepen Hydraulic Fracturing New Construction                                                                                                                           | ACTION  Product Reclam Recomp                | tion (Start/Resume) ation plete                                                                                                                                 | ☐ Water Shut-Off ☐ Well Integrity ☑ Other                                                                                                                                   |  |  |  |
| TYPE OF SUBMISSION                                                                     | ☐ Acidize ☐ Alter Casing ☐ Casing Repair ☐ Change Plans                                                                                                                                                                                                           | TYPE OF  Deepen Hydraulic Fracturing New Construction Plug and Abandon                                                                                                          | ACTION  Product Reclam Recomp                | ation (Start/Resume) ation plete rarily Abandon                                                                                                                 | ☐ Water Shut-Off ☐ Well Integrity                                                                                                                                           |  |  |  |
| TYPE OF SUBMISSION  ☐ Notice of Intent  ☑ Subsequent Report ☐ Final Abandonment Notice | ☐ Acidize ☐ Alter Casing ☐ Casing Repair ☐ Change Plans ☐ Convert to Injection                                                                                                                                                                                    | TYPE OF  Deepen Hydraulic Fracturing New Construction Plug and Abandon Plug Back                                                                                                | ACTION  Product Reclam Recomp                | tion (Start/Resume) ation plete rarily Abandon Disposal                                                                                                         | □ Water Shut-Off □ Well Integrity ☑ Other Site Facility Diagra m/Security Plan                                                                                              |  |  |  |
| TYPE OF SUBMISSION  ☐ Notice of Intent ☐ Subsequent Report                             | Acidize Alter Casing Casing Repair Change Plans Convert to Injection  eration: Clearly state all pertinent deally or recomplete horizontally, given the will be performed or provide the operations. If the operation results bandonment Notices must be filed or | TYPE OF  Deepen Hydraulic Fracturing New Construction Plug and Abandon Plug Back subsurface locations and measus Bond No. on file with BLM/BIA in a multiple completion or reco | ACTION  Product Reclam Recomp Tempor Water I | ation (Start/Resume) ation plete rarily Abandon Disposal proposed work and appropertical depths of all pertin beequent reports must be new interval. a Form 316 | □ Water Shut-Off □ Well Integrity ☑ Other Site Facility Diagra m/Security Plan  cimate duration thereof. ent markers and zones. filed within 30 days 0-4 must be filed once |  |  |  |