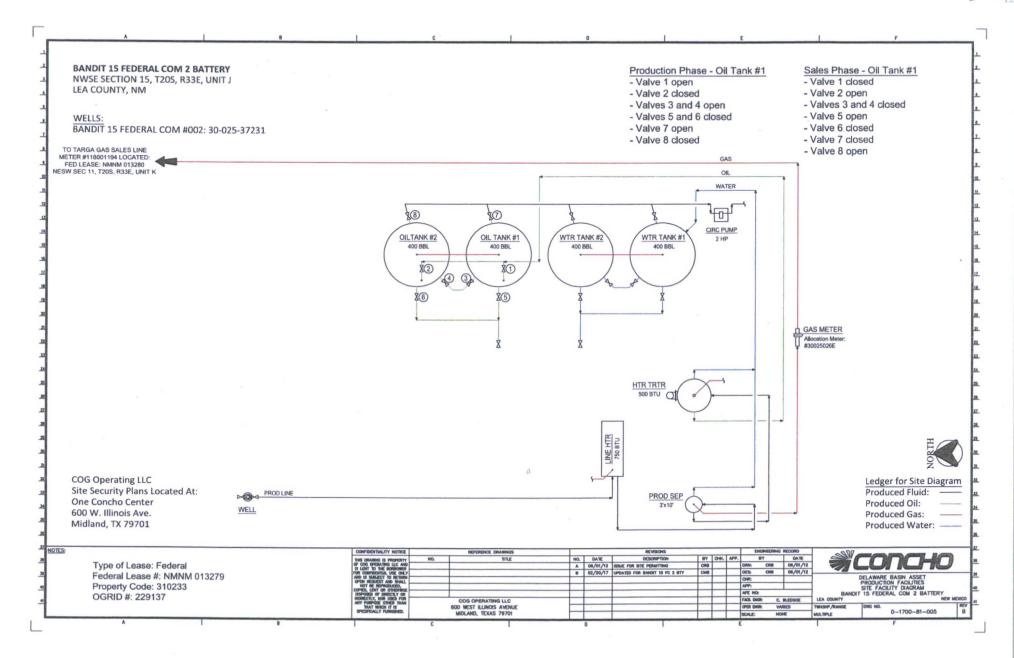

| Form 3160-5<br>(June 2015)                                                                                                                                                                                                                                                                                                          | UNITED STATES<br>DEPARTMENT OF THE INTERIOR<br>BUREAU OF LAND MANAGEMENT                                                             | HO                                     | BBe             | FORM A<br>OMB NO<br>Expires: Jan                | PPROVED<br>. 1004-0137<br>    |
|-------------------------------------------------------------------------------------------------------------------------------------------------------------------------------------------------------------------------------------------------------------------------------------------------------------------------------------|--------------------------------------------------------------------------------------------------------------------------------------|----------------------------------------|-----------------|-------------------------------------------------|-------------------------------|
| SUNDR<br>Do not use<br>abandoned v                                                                                                                                                                                                                                                                                                  | FORM A<br>OMB NO<br>Expires: Jan<br>5. Lease Serial No.<br>MMNM13279<br>6. If Indian, Allottee or<br>7. If Unit or CA/Agreen         | Tribe Name                             |                 |                                                 |                               |
| SUBMIT IN TRIPLICATE - Other instructions on page 2                                                                                                                                                                                                                                                                                 |                                                                                                                                      |                                        |                 | To If Unit or CA/Agreement, Name and/or No.     |                               |
|                                                                                                                                                                                                                                                                                                                                     |                                                                                                                                      |                                        |                 | 8. Well Name and No.<br>BANDIT 15 FEDERAL COM 2 |                               |
| Contact: STORMI DAVIS COG OPERATING LLC                                                                                                                                                                                                                                                                                             |                                                                                                                                      |                                        |                 | 9. API Well No.<br>30-025-37231-00-C2           |                               |
| 3a. Address   3b. Phone No. (include area code)     ONE CONCHO CENTER   600 W ILLINOIS AVENUE     MIDLAND, TX 79701-4287   Ph: 575.748.6946                                                                                                                                                                                         |                                                                                                                                      |                                        |                 | 10. Field and Pool or Exploratory Area<br>TEAS  |                               |
| 4. Location of Well (Footage, Sec., T., R., M., or Survey Description)                                                                                                                                                                                                                                                              |                                                                                                                                      |                                        |                 | 11. County or Parish, State                     |                               |
| Sec 15 T20S R33E NWSE 1980FSL 1980FEL 🖌                                                                                                                                                                                                                                                                                             |                                                                                                                                      |                                        |                 | LEA COUNTY, NM                                  |                               |
| 12. CHECK THE                                                                                                                                                                                                                                                                                                                       | APPROPRIATE BOX(ES) TO INDIC                                                                                                         | ATE NATURE OI                          | F NOTICE,       | REPORT, OR OTH                                  | ER DATA                       |
| TYPE OF SUBMISSION                                                                                                                                                                                                                                                                                                                  |                                                                                                                                      |                                        |                 |                                                 |                               |
| □ Notice of Intent                                                                                                                                                                                                                                                                                                                  | Acidize Do                                                                                                                           | eepen                                  | Product         | ion (Start/Resume)                              | □ Water Shut-Off              |
| Subsequent Report                                                                                                                                                                                                                                                                                                                   |                                                                                                                                      | ydraulic Fracturing<br>ew Construction | □ Reclama       |                                                 | Well Integrity                |
| ☐ Final Abandonment Notice                                                                                                                                                                                                                                                                                                          |                                                                                                                                      | ug and Abandon                         |                 | arily Abandon                                   | Other<br>Site Facility Diagra |
| _                                                                                                                                                                                                                                                                                                                                   |                                                                                                                                      | ug Back                                | U Water D       |                                                 | m/Security Plan               |
| testing has been completed. Final Abandonment Notices must be filed only after all requirements, including reclamation, have been completed and the opdetermined that the site is ready for final inspection.<br>Please see attached Site Facility Diagram.<br>Accepted for Record Purpose<br>Approval Subject to Onsite I<br>Date: |                                                                                                                                      |                                        |                 |                                                 | rposes.<br>site Inspection.   |
|                                                                                                                                                                                                                                                                                                                                     |                                                                                                                                      |                                        |                 |                                                 |                               |
| 14. I hereby certify that the foregoin<br>Control Name (Printed/Typed) STORM                                                                                                                                                                                                                                                        | d by the BLM Well Information System<br>LC, sent to the Hobbs<br>SCILLA PEREZ on 03/02/2017 (17PP0254SE)<br>Title REGULATORY ANALYST |                                        |                 |                                                 |                               |
| Signature (Electron                                                                                                                                                                                                                                                                                                                 | Date 02/28/20                                                                                                                        | Date 02/28/2017                        |                 |                                                 |                               |
| THIS SPACE FOR FEDERAL OR STATE OFFICE USE                                                                                                                                                                                                                                                                                          |                                                                                                                                      |                                        |                 |                                                 |                               |
|                                                                                                                                                                                                                                                                                                                                     | 20                                                                                                                                   | C 0-                                   |                 |                                                 | 2/29/17                       |
| Approved By<br>Conditions of approval, if any, are attac<br>certify that the applicant holds legal or                                                                                                                                                                                                                               | NC.                                                                                                                                  | d co                                   |                 |                                                 |                               |
|                                                                                                                                                                                                                                                                                                                                     | Aduct operations thereon.<br>43 U.S.C. Section 1212, make it a crime for any<br>nt statements or representations as to any matter    |                                        | willfully to ma | ake to any department or a                      | agency of the United          |
| (Instructions on page 2)<br>** BLM REVISED **                                                                                                                                                                                                            |                                                                                                                                      |                                        |                 |                                                 |                               |
| ELM KEVISED BLM KEVISED BLM KEVISED BLM KEVISED BLM KEVISED BLM KEVISED                                                                                                                                                                                                                                                             |                                                                                                                                      |                                        |                 |                                                 |                               |
|                                                                                                                                                                                                                                                                                                                                     |                                                                                                                                      |                                        |                 | K                                               | - to                          |